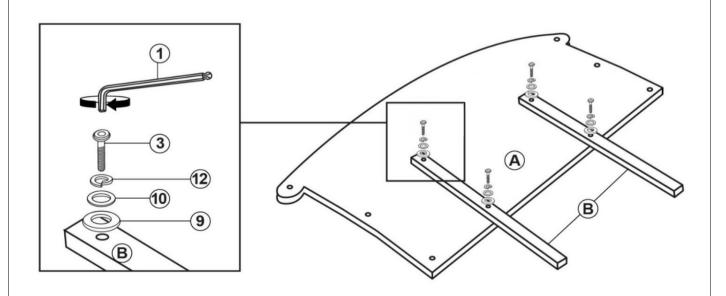

# ASSEMBLY INSTRUCTIONS STEP 3

\*Assemble wing support at the bottom of the marking line.

### STEP 4

PAGE 6 OF 10