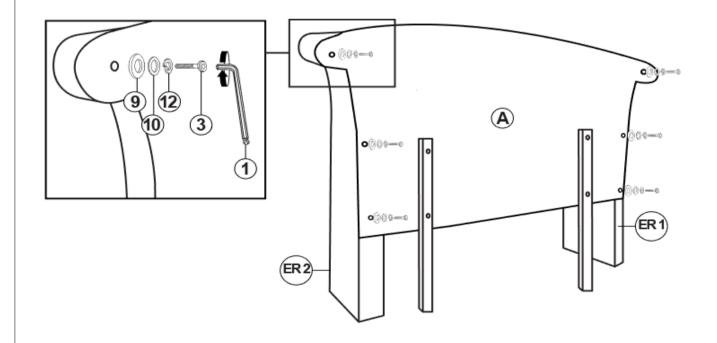

>(Ф4 X 16mm - RBW)  |     | 8PCS  |
| 7  | MEDIUM FLAT HEAD SCREW<br>(Φ4 X 32mm - RBW) |     | 27PCS |
| 8  | LONG FLAT HEAD SCREW<br>(Ф4 X 45mm - RBW)   | (3) | 4PCS  |
| 9  | BIG FLAT WASHER<br>(Φ3/8 X 25 X 1 - RBW)    |     | 24PCS |
| 10 | MEDIUM FLAT WASHER<br>(Φ7 X 19 X 2 - RBW)   |     | 24PCS |
| 11 | SMALL FLAT WASHER<br>(Φ6 X 13 X 1 - RBW)    |     | 4PCS  |
| 12 | LOCK WASHER<br>(Φ6 - RBW)                   |     | 24PCS |
| 13 | LEVELER<br>(Φ6 X 23mm - RBW)                |     | 3PCS  |

#### NOTF:

Phillips head screw driver is required in the assembly process; however, manufacturer does not provide this item.

# COASTER

# ASSEMBLY INSTRUCTIONS STEP 1



### STEP 2





# ASSEMBLY INSTRUCTIONS STEP 3



\*Assemble wing support at the bottom of the marking line.

### STEP 4



PAGE 6 OF 10



# ASSEMBLY INSTRUCTIONS STEP 5



### STEP 6



PAGE 7 OF 10



# ASSEMBLY INSTRUCTIONS STEP 7



## STEP 8



PAGE 8 OF 10

# COASTER

# ASSEMBLY INSTRUCTIONS <a href="https://www.scrip.com/structions">STEP 9</a>



### **STEP 10**





# ASSEMBLY INSTRUCTIONS STEP 11



### STEP 12 COMPLETE





Inner Size: 61.25"W x 81.25"D



Note : Dimension tolerance ± 5%