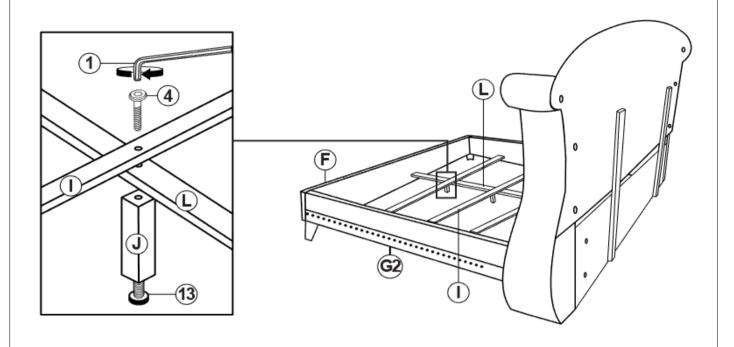

S |
| 10 | MEDIUM FLAT WASHER<br>(Φ7 X 19 X 2 - RBW)   |     | 24PCS |
| 11 | SMALL FLAT WASHER<br>(Φ6 X 13 X 1 - RBW)    |     | 4PCS  |
| 12 | LOCK WASHER<br>(Φ6 - RBW)                   |     | 24PCS |
| 13 | LEVELER<br>(Φ6 X 23mm - RBW)                |     | 3PCS  |

#### NOTF:

Phillips head screw driver is required in the assembly process; however, manufacturer does not provide this item.

# COASTER

# ASSEMBLY INSTRUCTIONS STEP 1



### STEP 2





# ASSEMBLY INSTRUCTIONS STEP 3



\*Assemble wing support at the bottom of the marking line.

### STEP 4



PAGE 6 OF 10



# ASSEMBLY INSTRUCTIONS STEP 5



### STEP 6



PAGE 7 OF 10



# ASSEMBLY INSTRUCTIONS STEP 7



## STEP 8



PAGE 8 OF 10

# COASTER

# ASSEMBLY INSTRUCTIONS <a href="https://www.scrip.com/structions">STEP 9</a>



### **STEP 10**





# ASSEMBLY INSTRUCTIONS STEP 11



### STEP 12 COMPLETE





Inner Size: 61.25"W x 81.25"D



Note : Dimension tolerance ± 5%