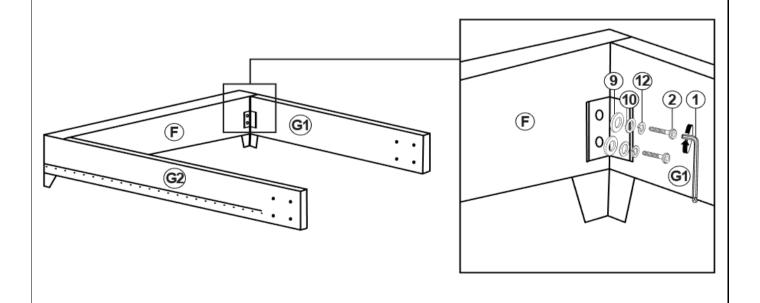

W<br>(Φ4 X 32mm - RBW) |     | 27PCS |
| 8  | LONG FLAT HEAD SCREW<br>(Ф4 X 45mm - RBW)   | (3) | 4PCS  |
| 9  | BIG FLAT WASHER<br>(Φ3/8 X 25 X 1 - RBW)    |     | 24PCS |
| 10 | MEDIUM FLAT WASHER<br>(Φ7 X 19 X 2 - RBW)   |     | 24PCS |
| 11 | SMALL FLAT WASHER<br>(Φ6 X 13 X 1 - RBW)    |     | 4PCS  |
| 12 | LOCK WASHER<br>(Φ6 - RBW)                   |     | 24PCS |
| 13 | LEVELER<br>(Φ6 X 23mm - RBW)                |     | 3PCS  |

#### NOTF:

Phillips head screw driver is required in the assembly process; however, manufacturer does not provide this item.

# COASTER

# ASSEMBLY INSTRUCTIONS STEP 1



### STEP 2





# ASSEMBLY INSTRUCTIONS STEP 3



\*Assemble wing support at the bottom of the marking line.

### STEP 4



PAGE 6 OF 10



# ASSEMBLY INSTRUCTIONS STEP 5



### STEP 6



PAGE 7 OF 10



# ASSEMBLY INSTRUCTIONS STEP 7



## STEP 8



PAGE 8 OF 10

# COASTER

# ASSEMBLY INSTRUCTIONS <a href="https://www.scrip.com/structions">STEP 9</a>



### **STEP 10**





# ASSEMBLY INSTRUCTIONS STEP 11



### STEP 12 COMPLETE





Inner Size: 61.25"W x 81.25"D



Note : Dimension tolerance ± 5%