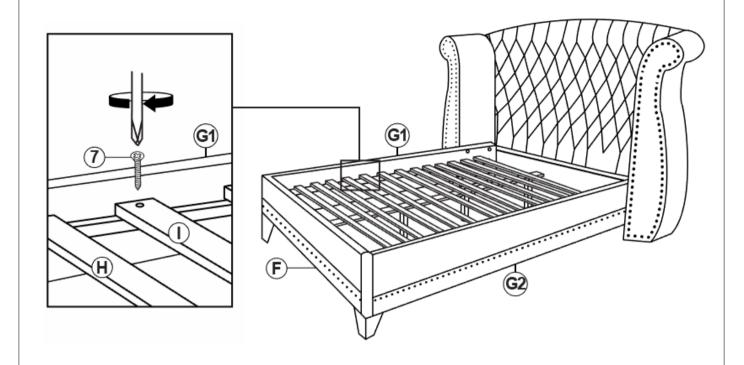

| 24PCS |
| 11 | SMALL FLAT WASHER<br>(Φ6 X 13 X 1 - RBW)    |     | 4PCS  |
| 12 | LOCK WASHER<br>(Φ6 - RBW)                   |     | 24PCS |
| 13 | LEVELER<br>(Φ6 X 23mm - RBW)                |     | 3PCS  |

#### NOTF:

Phillips head screw driver is required in the assembly process; however, manufacturer does not provide this item.

# COASTER

# ASSEMBLY INSTRUCTIONS STEP 1



### STEP 2





# ASSEMBLY INSTRUCTIONS STEP 3



\*Assemble wing support at the bottom of the marking line.

### STEP 4



PAGE 6 OF 10



# ASSEMBLY INSTRUCTIONS STEP 5



### STEP 6



PAGE 7 OF 10



# ASSEMBLY INSTRUCTIONS STEP 7



## STEP 8



PAGE 8 OF 10

# COASTER

# ASSEMBLY INSTRUCTIONS <a href="https://www.scrip.com/structions">STEP 9</a>



### **STEP 10**





# ASSEMBLY INSTRUCTIONS STEP 11



### STEP 12 COMPLETE





Inner Size: 61.25"W x 81.25"D



Note : Dimension tolerance ± 5%