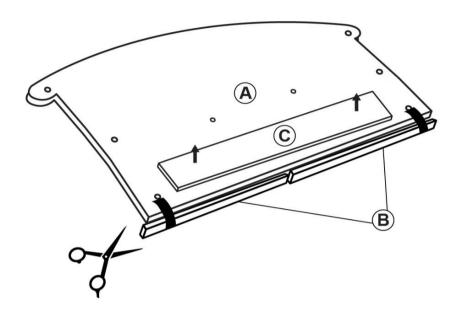

|     | 5PCS  |
| 5  | BOLT 4<br>(Φ6 X 90mm - RBW)                 |     | 8PCS  |
| 6  | SHORT FLAT HEAD SCREW<br>(Ф4 X 16mm - RBW)  |     | 8PCS  |
| 7  | MEDIUM FLAT HEAD SCREW<br>(Φ4 X 32mm - RBW) |     | 27PCS |
| 8  | LONG FLAT HEAD SCREW<br>(Ф4 X 45mm - RBW)   | (3) | 4PCS  |
| 9  | BIG FLAT WASHER<br>(Φ3/8 X 25 X 1 - RBW)    |     | 24PCS |
| 10 | MEDIUM FLAT WASHER<br>(Φ7 X 19 X 2 - RBW)   |     | 24PCS |
| 11 | SMALL FLAT WASHER<br>(Φ6 X 13 X 1 - RBW)    |     | 4PCS  |
| 12 | LOCK WASHER<br>(Φ6 - RBW)                   |     | 24PCS |
| 13 | LEVELER<br>(Φ6 X 23mm - RBW)                |     | 3PCS  |

#### NOTF:

Phillips head screw driver is required in the assembly process; however, manufacturer does not provide this item.

# COASTER

# ASSEMBLY INSTRUCTIONS STEP 1



### STEP 2





# ASSEMBLY INSTRUCTIONS STEP 3



\*Assemble wing support at the bottom of the marking line.

### STEP 4



PAGE 6 OF 10



# ASSEMBLY INSTRUCTIONS STEP 5



### STEP 6



PAGE 7 OF 10



# ASSEMBLY INSTRUCTIONS STEP 7



## STEP 8



PAGE 8 OF 10

# COASTER

# ASSEMBLY INSTRUCTIONS <a href="https://www.scrip.com/structions">STEP 9</a>



### **STEP 10**





# ASSEMBLY INSTRUCTIONS STEP 11



### STEP 12 COMPLETE





Inner Size: 61.25"W x 81.25"D



Note : Dimension tolerance ± 5%