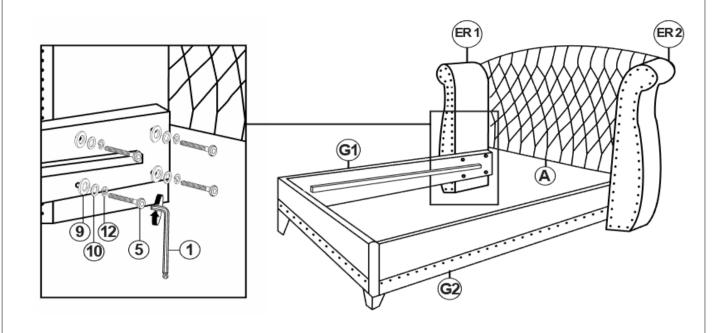

FLAT HEAD SCREW<br>(Ф4 X 45mm - RBW)   | (3) | 4PCS  |
| 9  | BIG FLAT WASHER<br>(Φ3/8 X 25 X 1 - RBW)    |     | 24PCS |
| 10 | MEDIUM FLAT WASHER<br>(Φ7 X 19 X 2 - RBW)   |     | 24PCS |
| 11 | SMALL FLAT WASHER<br>(Φ6 X 13 X 1 - RBW)    |     | 4PCS  |
| 12 | LOCK WASHER<br>(Φ6 - RBW)                   |     | 24PCS |
| 13 | LEVELER<br>(Φ6 X 23mm - RBW)                |     | 3PCS  |

#### NOTF:

Phillips head screw driver is required in the assembly process; however, manufacturer does not provide this item.

# COASTER

# ASSEMBLY INSTRUCTIONS STEP 1



### STEP 2





# ASSEMBLY INSTRUCTIONS STEP 3



\*Assemble wing support at the bottom of the marking line.

### STEP 4



PAGE 6 OF 10



# ASSEMBLY INSTRUCTIONS STEP 5



### STEP 6



PAGE 7 OF 10



# ASSEMBLY INSTRUCTIONS STEP 7



## STEP 8



PAGE 8 OF 10

# COASTER

# ASSEMBLY INSTRUCTIONS <a href="https://www.scrip.com/structions">STEP 9</a>



### **STEP 10**





# ASSEMBLY INSTRUCTIONS STEP 11



### STEP 12 COMPLETE





Inner Size: 61.25"W x 81.25"D



Note : Dimension tolerance ± 5%