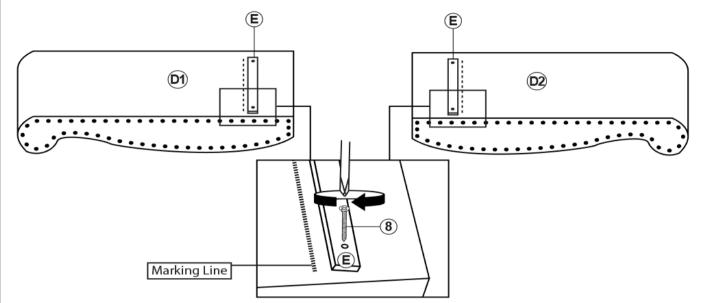

# ASSEMBLY INSTRUCTIONS STEP 3

\*Assemble wing support at the bottom of the marking line.