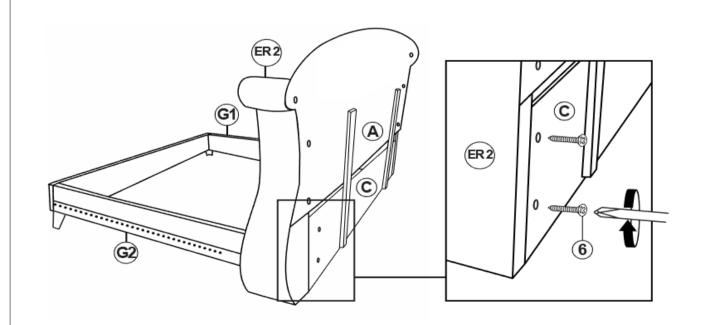

# ASSEMBLY INSTRUCTIONS STEP 3

\*Assemble wing support at the bottom of the marking line.

### STEP 4

PAGE 6 OF 10