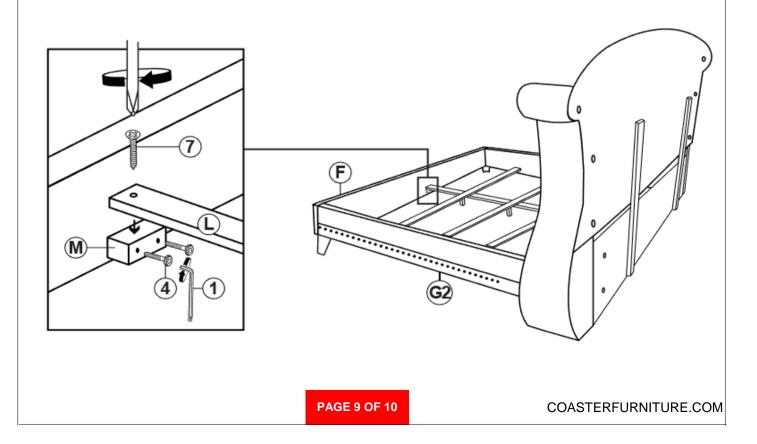

# ASSEMBLY INSTRUCTIONS <a href="https://www.scrip.com/structions">STEP 9</a>

### **STEP 10**