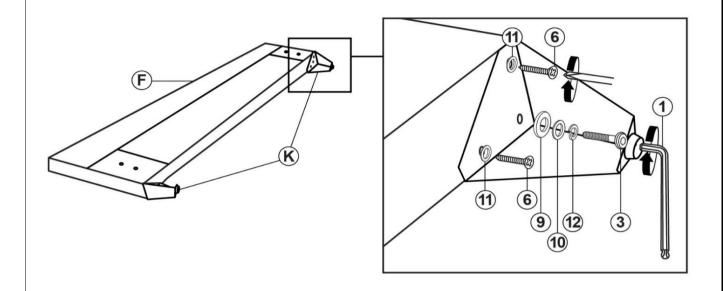

FLAT HEAD SCREW<br>(Φ4 X 32mm - RBW) |     | 27PCS |
| 8  | LONG FLAT HEAD SCREW<br>(Ф4 X 45mm - RBW)   | (3) | 4PCS  |
| 9  | BIG FLAT WASHER<br>(Φ3/8 X 25 X 1 - RBW)    |     | 24PCS |
| 10 | MEDIUM FLAT WASHER<br>(Φ7 X 19 X 2 - RBW)   |     | 24PCS |
| 11 | SMALL FLAT WASHER<br>(Φ6 X 13 X 1 - RBW)    |     | 4PCS  |
| 12 | LOCK WASHER<br>(Φ6 - RBW)                   |     | 24PCS |
| 13 | LEVELER<br>(Φ6 X 23mm - RBW)                |     | 3PCS  |

#### NOTF:

Phillips head screw driver is required in the assembly process; however, manufacturer does not provide this item.

# COASTER

# ASSEMBLY INSTRUCTIONS STEP 1



### STEP 2





# ASSEMBLY INSTRUCTIONS STEP 3



\*Assemble wing support at the bottom of the marking line.

### STEP 4



PAGE 6 OF 10



# ASSEMBLY INSTRUCTIONS STEP 5



### STEP 6



PAGE 7 OF 10



# ASSEMBLY INSTRUCTIONS STEP 7



## STEP 8



PAGE 8 OF 10

# COASTER

# ASSEMBLY INSTRUCTIONS <a href="https://www.scrip.com/structions">STEP 9</a>



### **STEP 10**





# ASSEMBLY INSTRUCTIONS STEP 11



### STEP 12 COMPLETE





Inner Size: 61.25"W x 81.25"D



Note : Dimension tolerance ± 5%