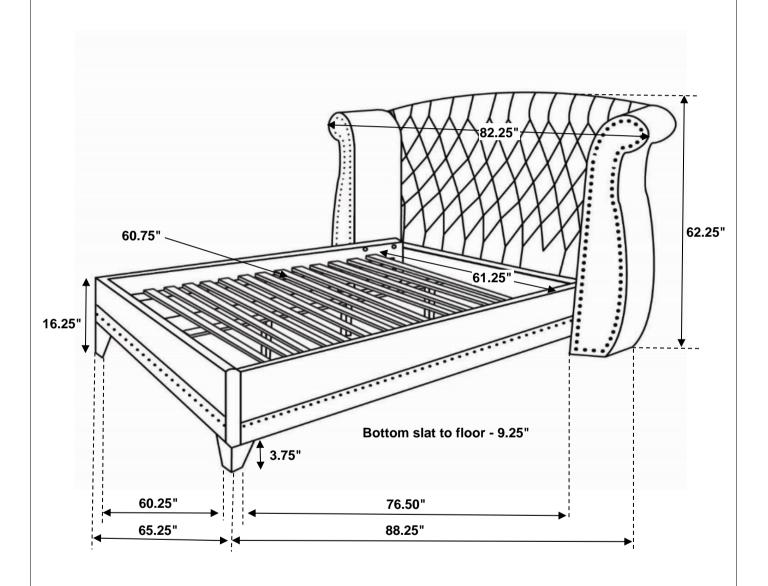

### STEP 12 COMPLETE

Inner Size: 61.25"W x 81.25"D

Note : Dimension tolerance ± 5%