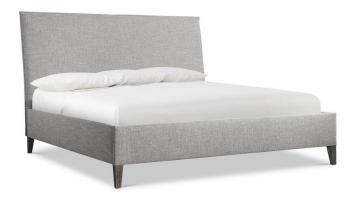

# Menton Panel Bed Queen

## **Pieces Shown**

352FR07 Footboard/Side Rails 352H07 Headboard

#### **Dimensions**

W: 66.38 in D: 90.75 in H: 55.75 in W: 168.61 cm D: 230.5 cm H: 141.6 cm

SH: 9.75 in SH: 24.77 cm

### **Finishes**

Wood: Sutton

#### **Fabrics**

Body: B145

#### **Features**

- Fully upholstered headboard, footboard & side rails with exposed wood feet in Sutton finish
- Headboard has butterfly flange
- Available in fabric B145
- Standard with five wood slats with adjustable double center support legs
- Tack glides
- Specifications subject to change without notice