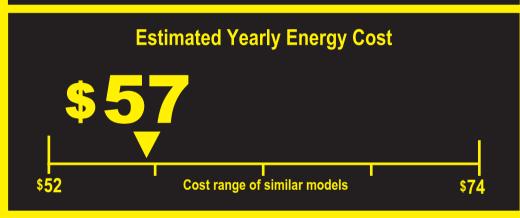

## Freezer

- Upright Freezer
- Automatic Defrost

**IER** 

BSH Home Appliances Corporation Model T30IF905SP

Capacity: 15.8 Cubic Feet

DE

Compare ONLY to other labels with yellow numbers. Labels with yellow numbers are based on the same test procedures.

- Your cost will depend on your utility rates and use.
- Cost range based only on upright freezer models of similar capacity with automatic defrost.
- · Estimated energy cost based on a national average electricity cost of 12 cents per kWh.