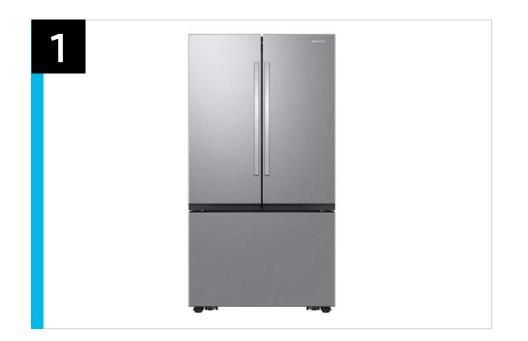

y, Dual Auto Ice Maker and a modern design. Store more groceries, including big and bulky items. The Dual Auto Ice Maker makes two types of ice − cubed, or Ice Bites™ that chill your drink faster.\*

#### **Product Description (Bullets)**

- 27 cu. ft. Mega Capacity 3-Door French Door Counter Depth refrigerator in a Stainless Steel finish.
- Dual Auto Ice Maker makes two types of ice cubed, or Ice Bites™ that chill your drink faster.\*
- A flat-front design with recessed drawer handles blends beautifully into your kitchen.

\*Compared to cubed ice

#### **Easy Ads Link**

**Stainless Steel:** https://dam.gettyimages.com/p/z0c3461/digital-appliances?o=AND&q=RF27CG5100SR

#### **Available Color**



Fingerprint Resistant Stainless Steel

RF27CG5100SR



## RF27CG5100SR Carousel Image Order





















# Product Messaging

| Features and Benefits - RF27CG5100SR (Continued) |                     |                                                                                                                                                                                                                                                                        |                                                                                                                                                                                                    |