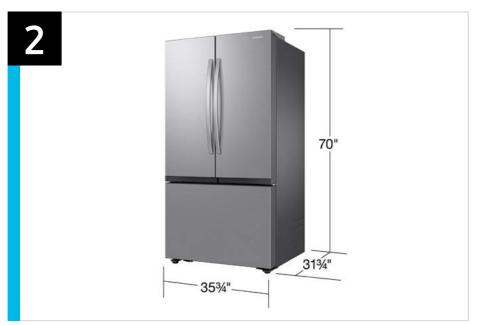

• 1 Large Opaque Bin with 1 Divider For complete installation details, consult manual packed with product or download manual online at samsung.com. Water Filter: HAF-QIN One (1) Year Parts and Labor on Refrigerator Five (5) Years Parts and Labor on Sealed Refrigeration System Only\* Ten (10) Years Parts and Five (5) Years Labor on Digital Inverter Compressor Product Dimensions & Weight Dimensions (WxHxD with hinges, handles and doors): 35<sup>3</sup>/<sub>4</sub>" x 70" x 31<sup>3</sup>/<sub>4</sub>" Dimensions (WxHxD without hinges and door): Dimensions (WxHxD with hinge and door, no handle): 35<sup>3</sup>/<sub>4</sub>" x 70" x 29<sup>1</sup>/<sub>2</sub>" Dimensions Weight: 270 lbs Shipping Dimensions & Weight (WxHxD) Dimensions: 37<sup>3</sup>/<sub>4</sub>" x 75<sup>7</sup>/<sub>16</sub>" x 31<sup>9</sup>/<sub>16</sub>" Weight: 280 lbs Color Fingerprint Resistant RF27CG5100SR 887276769226 Actual color may vary. Design, specifications, and color availability are subject to change without notice. Non-metric weights and measurements are approximate.