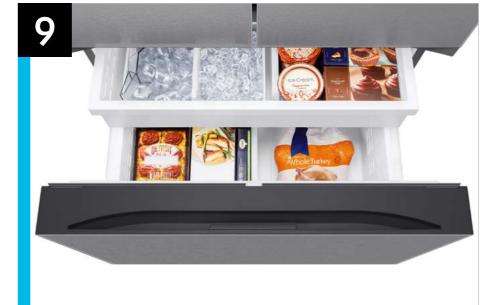

Maker and a modern design. Store more groceries, including big and bulky items. The Dual Auto Ice Maker makes two types of ice − cubed, or Ice Bites™ that chill your drink faster.\*

#### **Product Description (Bullets)**

- 27 cu. ft. Mega Capacity 3-Door French Door Counter Depth refrigerator in a Stainless Steel finish.
- Dual Auto Ice Maker makes two types of ice cubed, or Ice Bites™ that chill your drink faster.\*
- A flat-front design with recessed drawer handles blends beautifully into your kitchen.

\*Compared to cubed ice

#### **Easy Ads Link**

**Stainless Steel:** https://dam.gettyimages.com/p/z0c3461/digital-appliances?o=AND&q=RF27CG5100SR

#### **Available Color**



Fingerprint Resistant Stainless Steel

RF27CG5100SR



## RF27CG5100SR Carousel Image Order





















# Product Messaging

| Features and Benefits - RF27CG5100SR (Continued) |                     |                                                                                                                                                                                                                                                                        |                                                                                                                                                                                                    |