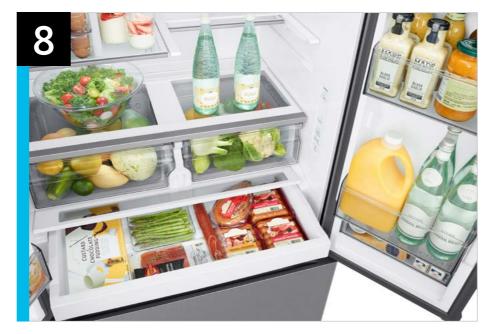

ce Maker and a modern design. Store more groceries, including big and bulky items. The Dual Auto Ice Maker makes two types of ice − cubed, or Ice Bites™ that chill your drink faster.\*

#### **Product Description (Bullets)**

- 27 cu. ft. Mega Capacity 3-Door French Door Counter Depth refrigerator in a Stainless Steel finish.
- Dual Auto Ice Maker makes two types of ice cubed, or Ice Bites™ that chill your drink faster.\*
- A flat-front design with recessed drawer handles blends beautifully into your kitchen.

\*Compared to cubed ice

#### **Easy Ads Link**

**Stainless Steel:** https://dam.gettyimages.com/p/z0c3461/digital-appliances?o=AND&q=RF27CG5100SR

#### **Available Color**



Fingerprint Resistant Stainless Steel

RF27CG5100SR



## RF27CG5100SR Carousel Image Order





















# Product Messaging

| Features and Benefits - RF27CG5100SR (Continued) |                     |                                                                                                                                                                                                                                                                        |                                                                                                                                                                                                    |