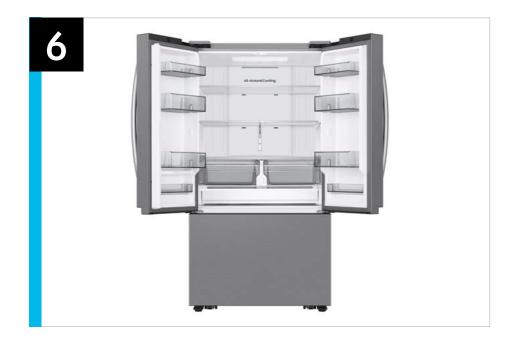

to Ice Maker and a modern design. Store more groceries, including big and bulky items. The Dual Auto Ice Maker makes two types of ice − cubed, or Ice Bites™ that chill your drink faster.\*

#### **Product Description (Bullets)**

- 27 cu. ft. Mega Capacity 3-Door French Door Counter Depth refrigerator in a Stainless Steel finish.
- Dual Auto Ice Maker makes two types of ice cubed, or Ice Bites™ that chill your drink faster.\*
- A flat-front design with recessed drawer handles blends beautifully into your kitchen.

\*Compared to cubed ice

#### **Easy Ads Link**

**Stainless Steel:** https://dam.gettyimages.com/p/z0c3461/digital-appliances?o=AND&q=RF27CG5100SR

#### **Available Color**



Fingerprint Resistant Stainless Steel

RF27CG5100SR



## RF27CG5100SR Carousel Image Order





















# Product Messaging

| Features and Benefits - RF27CG5100SR (Continued) |                     |                                                                                                                                                                                                                                                                        |                                                                                                                                                                                                    |