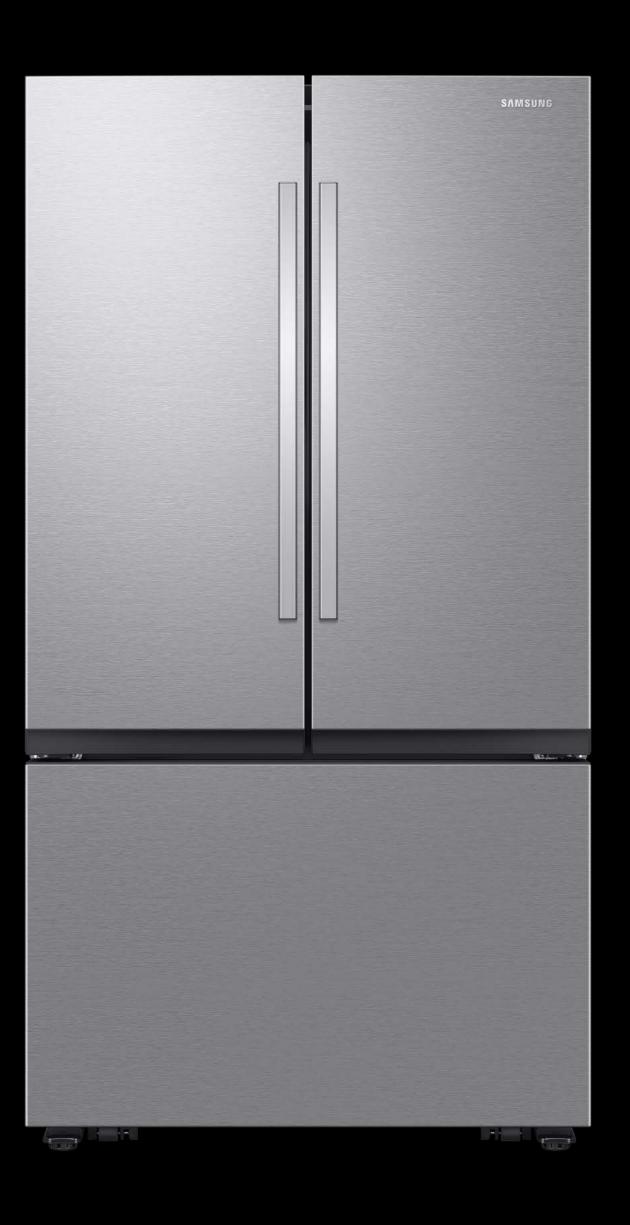

#### **Product Title**

27 cu. ft. Mega Capacity Counter Depth 3-Door French Door Refrigerator with Dual Auto Ice Maker in Stainless Steel

#### **Product Description (Paragraph)**

Samsung Mega Capacity 3-Door French Door Counter Depth refrigerator features 27 cu. ft. capacity, Dual Auto Ice Maker and a modern design. Store more groceries, including big and bulky items. The Dual Auto Ice Maker makes two types of ice − cubed, or Ice Bites™ that chill your drink faster.\*

#### **Product Description (Bullets)**

- 27 cu. ft. Mega Capacity 3-Door French Door Counter Depth refrigerator in a Stainless Steel finish.
- Dual Auto Ice Maker makes two types of ice cubed, or Ice Bites™ that chill your drink faster.\*
- A flat-front design with recessed drawer handles blends beautifully into your kitchen.

#### **Available Color**

Fingerprint Resistant Stainless Steel

RF27CG5100SR