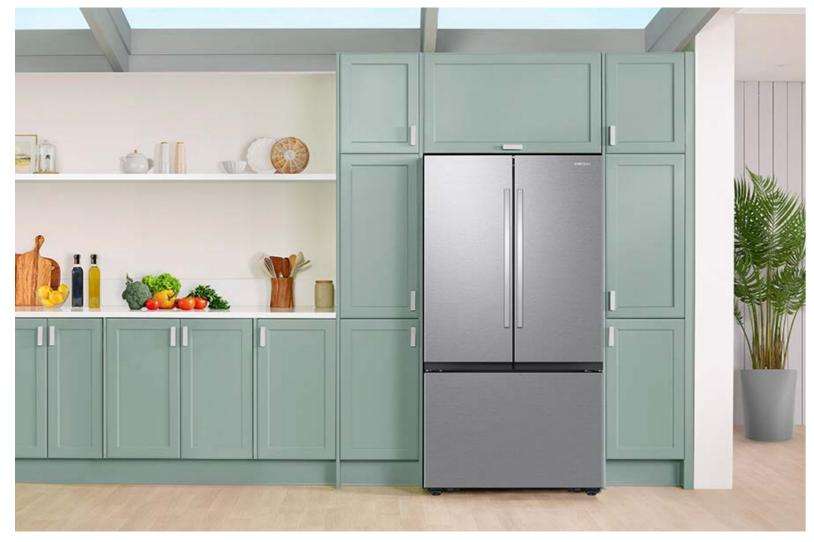

|  |  |

## Primary Lifestyle Image

For use on marketing landing pages, category pages and offsite landing pages.



Stainless Steel (Preferred image for marketing usage.)

Refrigerator: Overview | Messaging | Specs | Icons

10

## Additional Lifestyle Image



Stainless Steel

# Product Specs

### **Spec Sheet**



SAMSUNG **RF27CG5100SR** Large Capacity 3-Door French Door 27 cu. ft. Counter Depth Refrigerator with Dual Auto Ice Maker Total Capacity: 26.5 cu. ft. Installation Specifications 1. Measure the height, width and depth of the opening, making sure to include baseboards, molding tile, countertop overhang, etc. Check to be sure there is enough room to open the door (consider walls, islands or other obstacles when measuring).

Refrigerator: 19.0 cu. ft.

4 Tempered Glass Spill-Proof Shelves

Full-Width Drawer Refrigerator: 19.0 cu. ft. Full-Width Drawer 2. Refer to illustration below to determine dimensions. 2 Clear Drawers 3. Allow 2.5" of clearance on hinge side of refrigerator when installing next to a wall 8 Door Bins Right: 1 Gallon