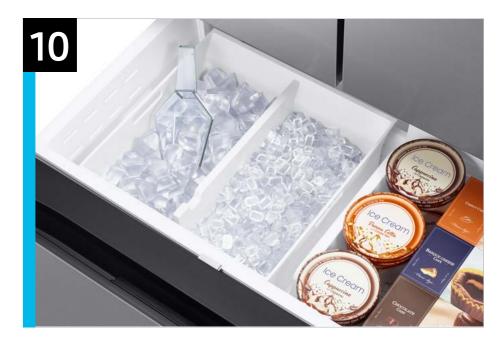

10

Refrigerator: 19.0 cu. ft.

4 Tempered Glass Spill-Proof Shelves

Full-Width Drawer Refrigerator: 19.0 cu. ft. Full-Width Drawer 2. Refer to illustration below to determine dimensions. 2 Clear Drawers 3. Allow 2.5" of clearance on hinge side of refrigerator when installing next to a wall 8 Door Bins Right: 1 Gallon Bin, 3 Regular Bins 4. Allow 1" minimum clearance at rear for proper air circulation and water/electrical connections. Allow a 3/8" minimum clearance at sides and top for ease of installation. Left: 1 Gallon Bin, 3 Regular Bins High-Efficiency LED Lighting 5. Ensure each door and entryway in the home is wide enough for the refrigerator to be moved through easily. Freezer: 7.5 cu. ft. Dual Ice Maker in Freezer (Cubed Ice or Ice Bites™) For optimal usage and ability to open refrigerator doors completely, do not install 2 Removable Ice Buckets and 1 Scoop Please note: The following dimensions and cutout information is for planning purposes only.