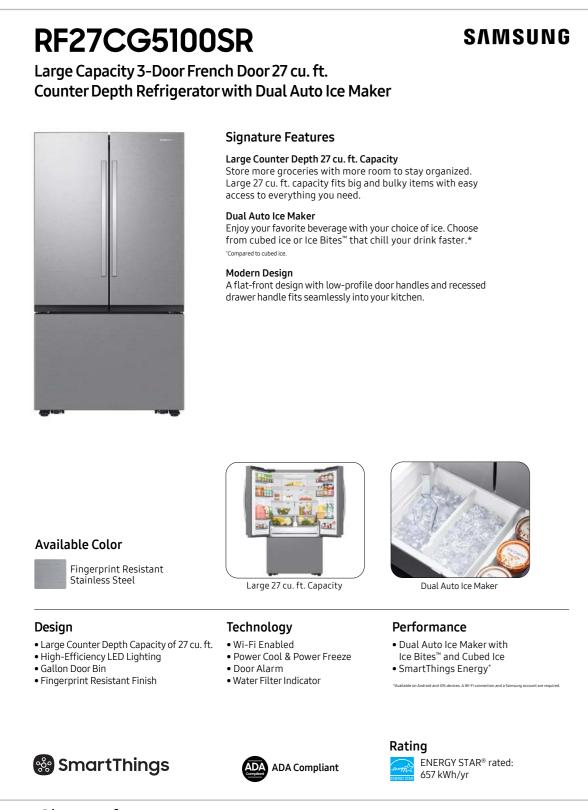

### **Spec Sheet**

SAMSUNG **RF27CG5100SR** Large Capacity 3-Door French Door 27 cu. ft. Counter Depth Refrigerator with Dual Auto Ice Maker Total Capacity: 26.5 cu. ft. Installation Specifications 1. Measure the height, width and depth of the opening, making sure to include baseboards, molding tile, countertop overhang, etc. Check to be sure there is enough room to open the door (consider walls, islands or other obstacles when measuring).

Refrigerator: 19.0 cu. ft.

4 Tempered Glass Spill-Proof Shelves

Full-Width Drawer Refrigerator: 19.0 cu. ft. Full-Width Drawer 2. Refer to illustration below to determine dimensions. 2 Clear Drawers 3. Allow 2.5" of clearance on hinge side of refrigerator when installing next to a wall 8 Door Bins Right: 1 Gallon Bin, 3 Regular Bins 4. Allow 1" minimum clearance at rear for proper air circulation and water/electrical connections. Allow a 3/8" minimum clearance at sides and top for ease of installation. Left: 1 Gallon Bin, 3 Regular Bins High-Efficiency LED Lighting 5. Ensure each door and entryway in the home is wide enough for the refrigerator to be moved through easily. Freezer: 7.5 cu. ft. Dual Ice Maker in Freezer (Cubed Ice or Ice Bites™) For optimal usage and ability to open refrigerator doors completely, do not install 2 Removable Ice Buckets and 1 Scoop Please note: The following dimensions and cutout information is for planning purposes only.

• 1 Large Opaque Bin with 1 Divider For complete installation details, consult manual packed with product or download manual online at samsung.com. Water Filter: HAF-QIN One (1) Year Parts and Labor on Refrigerator Five (5) Years Parts and Labor on Sealed Refrigeration System Only\* Ten (10) Years Parts and Five (5) Years Labor on Digital Inverter Compressor Product Dimensions & Weight Dimensions (WxHxD with hinges, handles and doors): 35<sup>3</sup>/<sub>4</sub>" x 70" x 31<sup>3</sup>/<sub>4</sub>" Dimensions (WxHxD without hinges and door): Dimensions (WxHxD with hinge and door, no handle): 35<sup>3</sup>/<sub>4</sub>" x 70" x 29<sup>1</sup>/<sub>2</sub>" Dimensions Weight: 270 lbs Shipping Dimensions & Weight (WxHxD) Dimensions: 37<sup>3</sup>/<sub>4</sub>" x 75<sup>7</sup>/<sub>16</sub>" x 31<sup>9</sup>/<sub>16</sub>" Weight: 280 lbs Color Fingerprint Resistant RF27CG5100SR 887276769226 Actual color may vary. Design, specifications, and color availability are subject to change without notice. Non-metric weights and measurements are approximate.