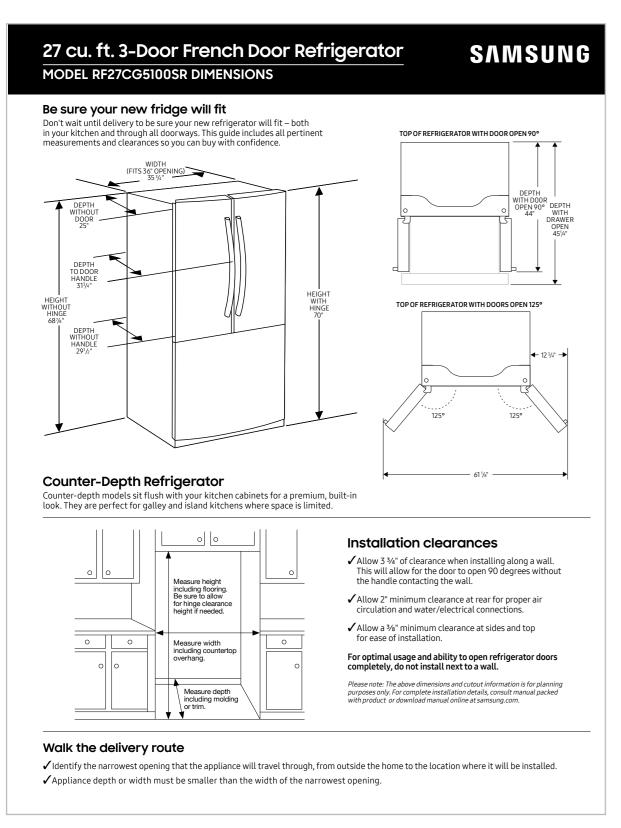

### **Spec Sheet**

SAMSUNG **RF27CG5100SR** Large Capacity 3-Door French Door 27 cu. ft. Counter Depth Refrigerator with Dual Auto Ice Maker Total Capacity: 26.5 cu. ft. Installation Specifications 1. Measure the height, width and depth of the opening, making sure to include baseboards, molding tile, countertop overhang, etc. Check to be sure there is enough room to open the door (consider walls, islands or other obstacles when measuring).

Refrigerator: 19.0 cu. ft.

4 Tempered Glass Spill-Proof Shelves

Full-Width Drawer Refrigerator: 19.0 cu. ft. Full-Width Drawer 2. Refer to illustration below to determine dimensions. 2 Clear Drawers 3. Allow 2.5" of clearance on hinge side of refrigerator when installing next to a wall 8 Door Bins Right: 1 Gallon Bin, 3 Regular Bins 4. Allow 1" minimum clearance at rear for proper air circulation and water/electrical connections. Allow a 3/8" minimum clearance at sides and top for ease of installation. Left: 1 Gallon Bin, 3 Regular Bins High-Efficiency LED Lighting 5. Ensure each door and entryway in the home is wide enough for the refrigerator to be moved through easily. Freezer: 7.5 cu. ft. Dual Ice Maker in Freezer (Cubed Ice or Ice Bites™) For optimal usage and ability to open refrigerator doors completely, do not install 2 Removable Ice Buckets and 1 Scoop Please note: The following dimensions and cutout information is for planning purposes only.

• 1 Large Opaque Bin with 1 Divider For complete installation details, consult manual packed with product or download manual online at samsung.com. Water Filter: HAF-QIN One (1) Year Parts and Labor on Refrigerator Five (5) Years Parts and Labor on Sealed Refrigeration System Only\* Ten (10) Years Parts and Five (5) Years Labor on Digital Inverter Compressor Product Dimensions & Weight Dimensions (WxHxD with hinges, handles and doors): 35<sup>3</sup>/<sub>4</sub>" x 70" x 31<sup>3</sup>/<sub>4</sub>" Dimensions (WxHxD without hinges and door): Dimensions (WxHxD with hinge and door, no handle): 35<sup>3</sup>/<sub>4</sub>" x 70" x 29<sup>1</sup>/<sub>2</sub>" Dimensions Weight: 270 lbs Shipping Dimensions & Weight (WxHxD) Dimensions: 37<sup>3</sup>/<sub>4</sub>" x 75<sup>7</sup>/<sub>16</sub>" x 31<sup>9</sup>/<sub>16</sub>" Weight: 280 lbs Color Fingerprint Resistant RF27CG5100SR 887276769226 Actual color may vary. Design, specifications, and color availability are subject to change without notice. Non-metric weights and measurements are approximate.

### Will It Fit? Guide

Will It Fit? Guide