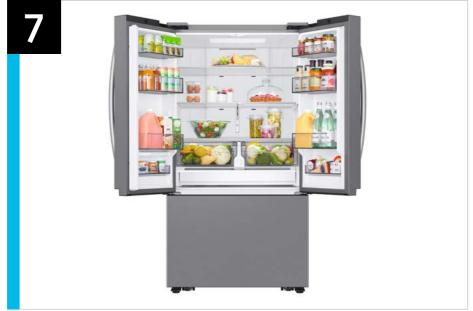

Ice Maker and a modern design. Store more groceries, including big and bulky items. The Dual Auto Ice Maker makes two types of ice − cubed, or Ice Bites™ that chill your drink faster.\*

#### **Product Description (Bullets)**

- 27 cu. ft. Mega Capacity 3-Door French Door Counter Depth refrigerator in a Stainless Steel finish.
- Dual Auto Ice Maker makes two types of ice cubed, or Ice Bites™ that chill your drink faster.\*
- A flat-front design with recessed drawer handles blends beautifully into your kitchen.

\*Compared to cubed ice

#### **Easy Ads Link**

**Stainless Steel:** https://dam.gettyimages.com/p/z0c3461/digital-appliances?o=AND&q=RF27CG5100SR

#### **Available Color**



Fingerprint Resistant Stainless Steel

RF27CG5100SR



## RF27CG5100SR Carousel Image Order





















# Product Messaging

| Features and Benefits - RF27CG5100SR (Continued) |                     |                                                                                                                                                                                                                                                                        |                                                                                                                                                                                                    |