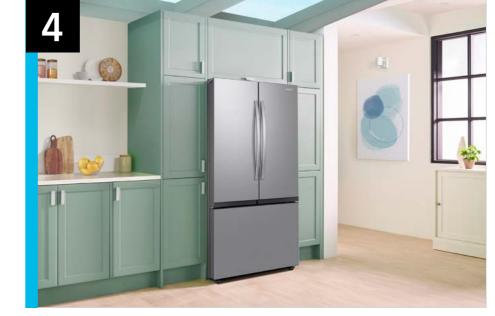

## Primary Lifestyle Image

For use on marketing landing pages, category pages and offsite landing pages.

Stainless Steel (Preferred image for marketing usage.)

Refrigerator: Overview | Messaging | Specs | Icons