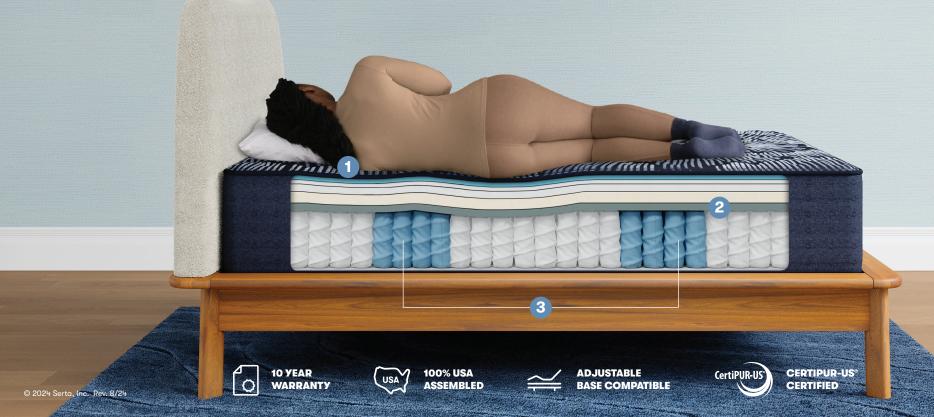

# **Xtraordinary Sleep**

Made with 5 ZoneActive<sup>™</sup> Design designed for full-body alignment, featuring Perfect Conform<sup>™</sup> Memory Foam plus zoned coils for targeted comfort.

## 1 Cool Comfortable Sleep

CoolFeel™ System keeps you comfortable throughout the night.

#### 2 Pressure Relieving Comfort

Our Perfect Conform™ Memory Foam contours and cradles your pressure points for rejuvenating sleep.

## 3 Zoned Comfort for Full Body Support

MEDIUM

Knox PLUSH 13.75" Profile