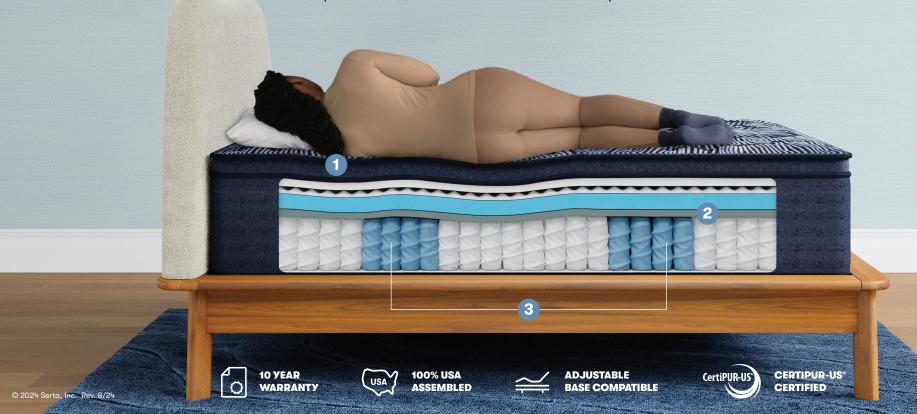

## 3 Zoned Comfort for Full Body Support

MEDIUM

Knox PLUSH 13.75" Profile

# **Xtraordinary Sleep**

Made with 5 ZoneActive<sup>™</sup> Design designed for full-body alignment, featuring Perfect Conform<sup>™</sup> Memory Foam plus zoned coils for targeted comfort.

## 1 Cool Comfortable Sleep

CoolFeel™ System keeps you comfortable throughout the night.

#### 2 Pressure Relieving Comfort

Our Perfect Conform™ Memory Foam contours and cradles your pressure points for rejuvenating sleep.

## 3 Zoned Comfort for Full Body Support

FIRM

ULTRA PLUSH

Lexton MEDIUM PILLOW TOP

14.25" Profile