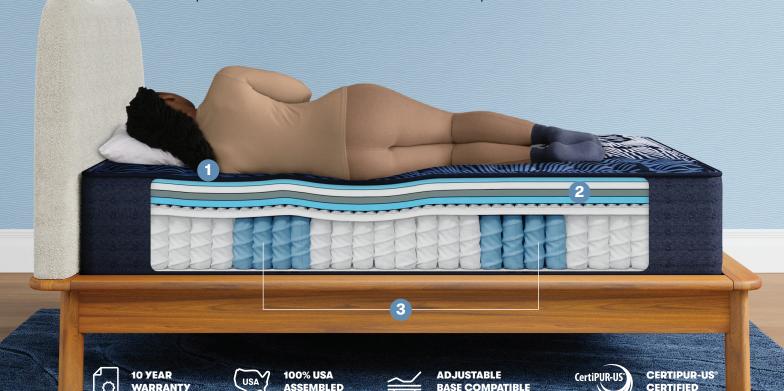

# **Xtraordinary Sleep**

Made with 5 ZoneActive<sup>™</sup> Design designed for full-body alignment, featuring Perfect Conform<sup>™</sup> Memory Foam plus zoned coils for targeted comfort.

## 1 Cool Comfortable Sleep

CoolFeel™ System keeps you comfortable throughout the night.

#### 2 Pressure Relieving Comfort

Our Perfect Conform™ Memory Foam contours and cradles your pressure points for rejuvenating sleep.

## 3 Zoned Comfort for Full Body Support

MEDIUM

Knox PLUSH 13.75" Profile