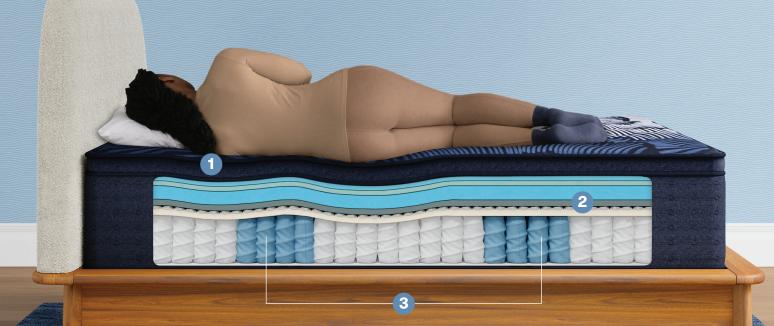

# **Xtraordinary Sleep**

Made with 5 ZoneActive<sup>™</sup> Design designed for full-body alignment, featuring Perfect Conform<sup>™</sup> Memory Foam plus zoned coils for targeted comfort.

## 1 Cool Comfortable Sleep

CoolFeel™ System keeps you comfortable throughout the night.

#### 2 Pressure Relieving Comfort

Our Perfect Conform™ Memory Foam contours and cradles your pressure points for rejuvenating sleep.

## 3 Zoned Comfort for Full Body Support

FIRM

ULTRA PLUSH

Lexton MEDIUM PILLOW TOP

14.25" Profile