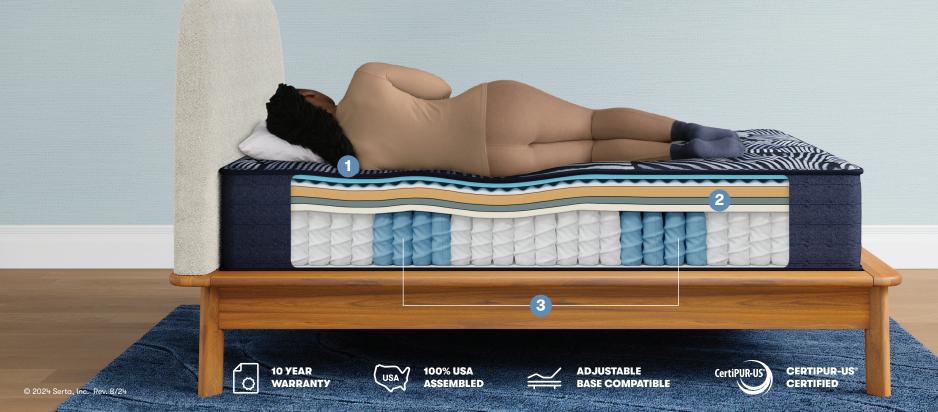

# **Xtraordinary Sleep**

Made with 5 ZoneActive<sup>™</sup> Design designed for full-body alignment, featuring Perfect Conform<sup>™</sup> Memory Foam plus zoned coils for targeted comfort.

## 1 Cool Comfortable Sleep

CoolFeel™ System keeps you comfortable throughout the night.

#### 2 Pressure Relieving Comfort

Our Perfect Conform™ Memory Foam contours and cradles your pressure points for rejuvenating sleep.

## 3 Zoned Comfort for Full Body Support

FIRM

ULTRA PLUSH

Lexton MEDIUM PILLOW TOP

14.25" Profile