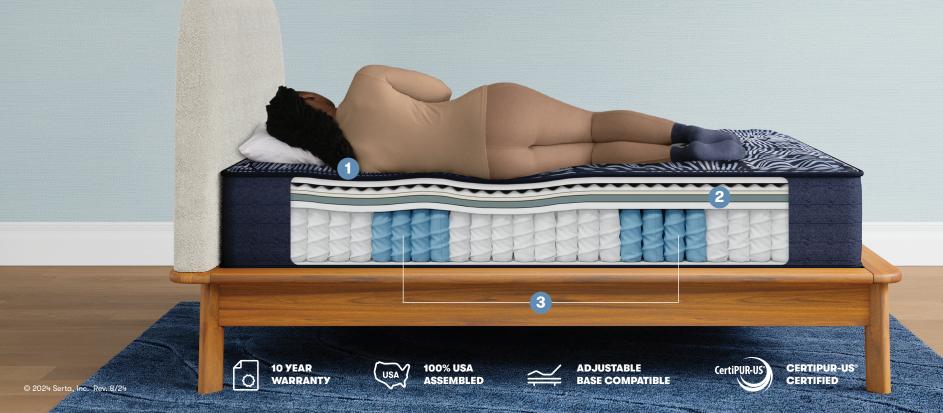

ULTRA PLUSH

Knox FIRM 13.5" Profile

# **Xtraordinary Sleep**

Made with 5 ZoneActive<sup>™</sup> Design designed for full-body alignment, featuring Perfect Conform<sup>™</sup> Memory Foam plus zoned coils for targeted comfort.

## 1 Cool Comfortable Sleep

CoolFeel™ System keeps you comfortable throughout the night.

#### 2 Pressure Relieving Comfort

Our Perfect Conform™ Memory Foam contours and cradles your pressure points for rejuvenating sleep.

## 3 Zoned Comfort for Full Body Support

MEDIUM

Knox PLUSH 13.75" Profile