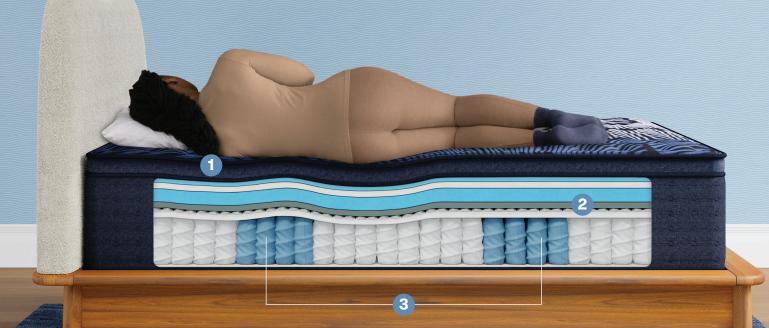

ULTRA PLUSH

Knox FIRM 13.5" Profile

# **Xtraordinary Sleep**

Made with 5 ZoneActive<sup>™</sup> Design designed for full-body alignment, featuring Perfect Conform<sup>™</sup> Memory Foam plus zoned coils for targeted comfort.

## 1 Cool Comfortable Sleep

CoolFeel™ System keeps you comfortable throughout the night.

#### 2 Pressure Relieving Comfort

Our Perfect Conform™ Memory Foam contours and cradles your pressure points for rejuvenating sleep.

## 3 Zoned Comfort for Full Body Support

MEDIUM

Knox PLUSH 13.75" Profile