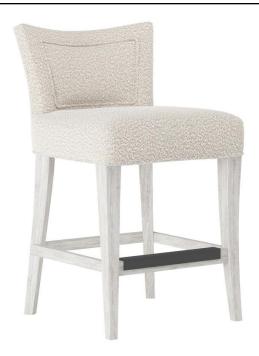

# Giles Fabric Counter Stool

#### Item

301587W

### **Dimensions**

W: 20.19 in D: 22.25 in H: 34 in W: 51.28 cm D: 56.52 cm H: 86.36 cm

## **Finishes**

Wood: Glacier White

## **Fabrics**

Body: 1146-002

#### **Features**

- Wire-brushed wood frame and stretchers
- Upholstered inside back, recessed outside back, and seat with welt trim
- Wood frame and stretchers with powder-coated Black finish on Steel kick plate
- Specifications subject to change without notice