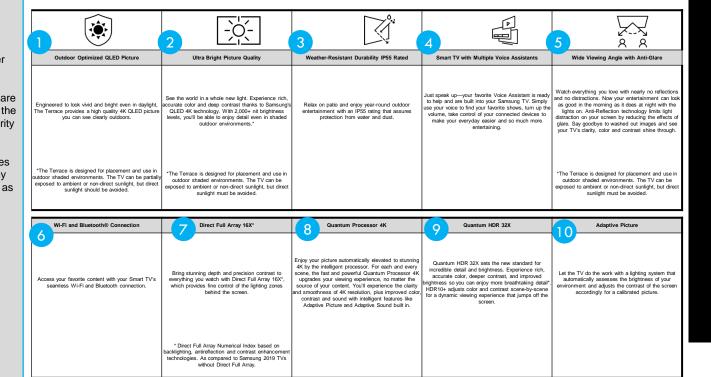

| Entertaining outside exhilarates with a TV expertly crafted for the outdoors. * "The Terrace is designed for placement and use in outdoor shaded environments. The TV can be exposed to ambient or non-direct sunlight, but direct sunlight must be avoided. |                                                                                                                                                                                                                                                  |                                                                                                                                  |                                                                                         |                                                                                                                                                                           |  |
|--------------------------------------------------------------------------------------------------------------------------------------------------------------------------------------------------------------------------------------------------------------|--------------------------------------------------------------------------------------------------------------------------------------------------------------------------------------------------------------------------------------------------|----------------------------------------------------------------------------------------------------------------------------------|-----------------------------------------------------------------------------------------|---------------------------------------------------------------------------------------------------------------------------------------------------------------------------|--|
|                                                                                                                                                                                                                                                              |                                                                                                                                                                                                                                                  | 3                                                                                                                                | 4                                                                                       | 5 Å Å                                                                                                                                                                     |  |
| Outdoor Optimized QLED Picture                                                                                                                                                                                                                               | Ultra Bright Picture Quality                                                                                                                                                                                                                     | Weather-Resistant Durability IP55 Rated                                                                                          | Smart TV with Multiple Voice Assistants                                                 | Anti-Reflection with Wide Viewing Ar                                                                                                                                      |  |
| High quality 4K QLED engineered to look<br>bright — especially in daylight.                                                                                                                                                                                  | See the world in a whole new light. Experience rich,<br>accurate color and deep contrast thanks to Samsungo<br>QLED Af technology. With 2000 ri ht brightness<br>levels, you'll be able to erioy detail even in shaded<br>outdoor environments.* | Relax on patio and enjoy year-round outdoor<br>entertainment with an IPS5 rating that assures<br>protection from water and dust. | Just speak up—your favorite Voice Assistant is built in<br>and ready to help.           | Watch everything you love with nearly no reflectic and no distractions.                                                                                                   |  |
| *The Terrace is designed for placement and<br>use in outdoor shaded environments. The<br>TV can be partially exposed to ambient or<br>non-direct sunlight, but direct sunlight<br>should be avoided.                                                         | *The Terrace is designed for placement and use in<br>outdoor shaded environments. The TV can be<br>exposed to ambient or non-direct sunlight, but direct<br>sunlight must be avoided.                                                            |                                                                                                                                  |                                                                                         | *The Terrace is designed for placement and us<br>outdoor shaded environments. The TV can i<br>exposed to ambient or non-direct sunlight, but<br>sunlight must be avoided. |  |
| Wi-Fi and Bluetooth® Connection                                                                                                                                                                                                                              | Direct Full Array 16X*                                                                                                                                                                                                                           | Quantum Processor 4K                                                                                                             | Quantum HDR 32X                                                                         | Adaptive Picture                                                                                                                                                          |  |
| 6                                                                                                                                                                                                                                                            |                                                                                                                                                                                                                                                  | 8 Quantum Processor 4K                                                                                                           |                                                                                         |                                                                                                                                                                           |  |
| Access your favorite content with your<br>Smart TV's seamless Wi-Fi and Bluetooth<br>connection.                                                                                                                                                             | Precision controlled backlights offer deeper<br>contrast for richer blacks and brighter<br>whites.*                                                                                                                                              | Enjoy your picture automatically elevated to<br>stunning 4K by the intelligent processor.                                        | Every detail bursts to life with spectacular<br>contrast just as the director intended. | Responsive picture that automaticall<br>adjusts to the light in the room.                                                                                                 |  |
|                                                                                                                                                                                                                                                              | * Direct Full Array Numerical Index based<br>on backlighting, antireflection and contrast<br>enhancement technologies. As compared to<br>Samsung 2019 TVs without Direct Full                                                                    |                                                                                                                                  |                                                                                         |                                                                                                                                                                           |  |