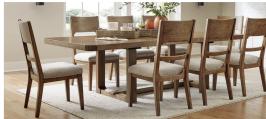

## SKU: D974-35

Rectangular Dining Extension Table 46"W x 84-108"D x 30"H 1169mm W x 2134mm-2744mm D x 762mm H

## SKU: D974-01

Upholstered Dining Side Chair (Shipped 2 Per Carton) 21"W x 26"D x 40"H 521mm W x 645mm D x 1007mm H