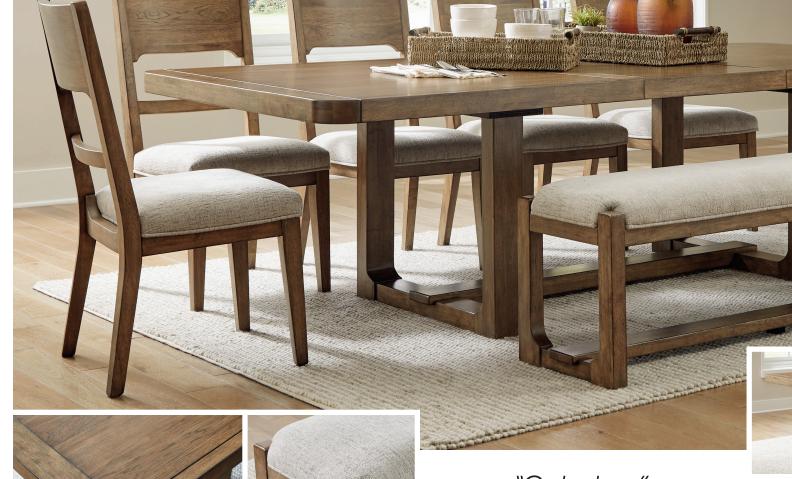

#### Features:

- Features a Casual Lifestyle design
- Made with hardwood solids, hickory veneer and MDF substrates
- Features a light brown glazed finish to enhance
- the natural wood grain characteristics for a casual appeal
- Collection design is inspired by casual farmhouse architectural elements such as post and beam framing and board and baton accents
- The Extension Table features a stylish trestle base along with a 24" removable leaf
- The solid wood framed top extends smoothly with a metal ball bearing slide system
- The Dining Chair features a broad curved back rest
- made with hickory veneer and hardwood solids
- The cushioned seats are covered with a soft polyester fabric in a neutral colored, high-low texture

## SKU: D974-01

Upholstered Dining Side Chair (Shipped 2 Per Carton) 21"W x 26"D x 40"H 521mm W x 645mm D x 1007mm H

#### SKU: D974-00

Large Upholstered Dining Bench 64"W x 17"D x 20"H 1613mm W x 420mm D x 502mm H