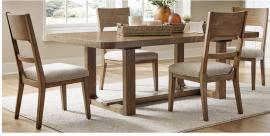

## SKU: D974-35

Rectangular Dining Extension Table 46"W x 84-108"D x 30"H 1169mm W x 2134mm-2744mm D x 762mm H

## SKU: D974-01

Upholstered Dining Side Chair (Shipped 2 Per Carton) 21"W x 26"D x 40"H 521mm W x 645mm D x 1007mm H