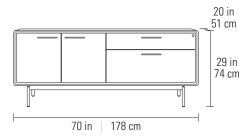

## 6829 CREDENZA

Overall Dimensions 29H x 70 x 20 in | 74H x 178 x 51 cm

 Top Capacity
 150 lbs | 68 kg

 Storage Drawer Capacity
 30 lbs | 14 kg

 Lateral File Drawer Capacity
 50 lbs | 23 kg

 Adjustable Shelf Capacity
 30 lbs | 14 kg

 Printer Tray Capacity
 30 lbs | 14 kg

 Weight
 213 lbs | 97 kg

For product info and detailed specs, visit **bdiusa.com/linq-office** 