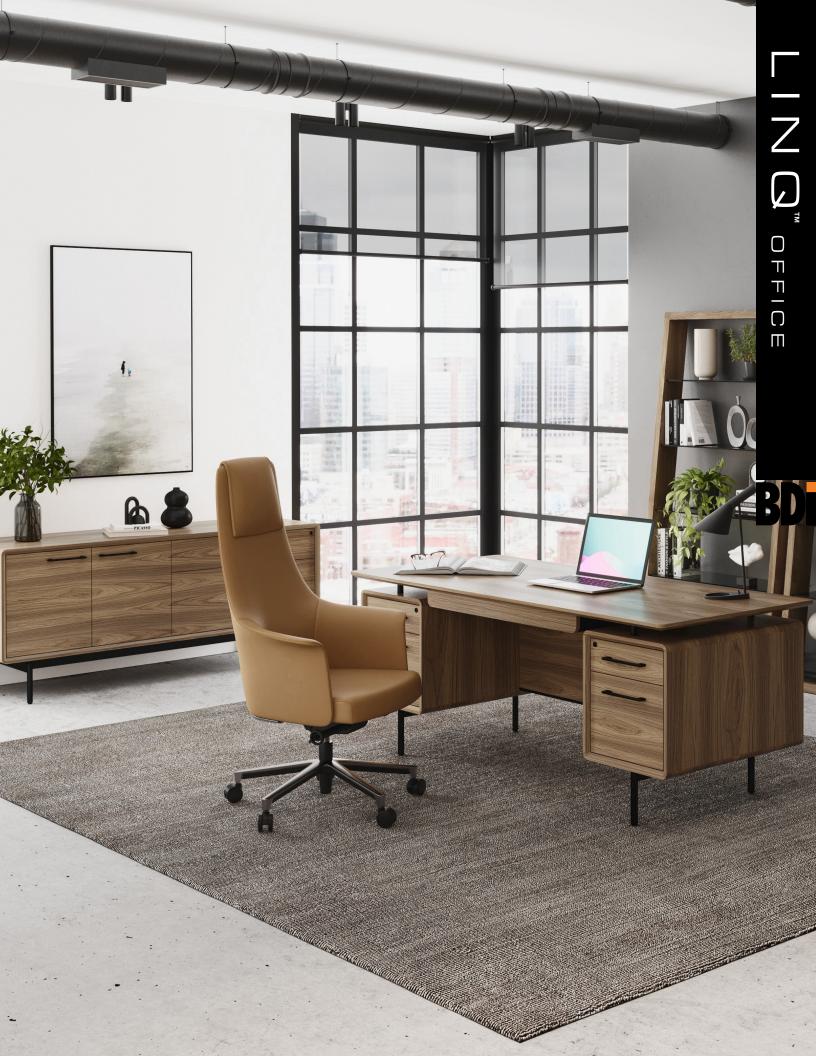

## LINQ" OFFICE

## **DESIGN MATTHEW WEATHERLY**

Changing the notion of what an executive office can be, this collection is complete with user-friendly features and luxury touches. Intelligently combining natural walnut hardwoods and veneers, the LINQ collection provides a solid foundation for every workday.

## **6821** EXECUTIVE DESK

Overall Dimensions 29H x 70 x 32 in  $\mid$  74H x 178 x 82 cm

 Top Capacity
 150 lbs | 68 kg

 Storage Drawer Capacity
 25 lbs | 11 kg

 File Drawer Capacity
 50 lbs | 23 kg

 Keyboard Drawer Capacity
 25 lbs | 11 kg

## 6829 CREDENZA

Overall Dimensions 29H x 70 x 20 in | 74H x 178 x 51 cm

 Top Capacity
 150 lbs | 68 kg

 Storage Drawer Capacity
 30 lbs | 14 kg

 Lateral File Drawer Capacity
 50 lbs | 23 kg

 Adjustable Shelf Capacity
 30 lbs | 14 kg