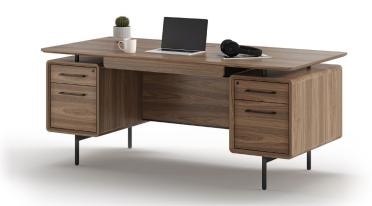

## **6821** EXECUTIVE DESK

Overall Dimensions 29H x 70 x 32 in  $\mid$  74H x 178 x 82 cm

 Top Capacity
 150 lbs | 68 kg

 Storage Drawer Capacity
 25 lbs | 11 kg

 File Drawer Capacity
 50 lbs | 23 kg

 Keyboard Drawer Capacity
 25 lbs | 11 kg

 Weight
 263 lbs | 120 kg