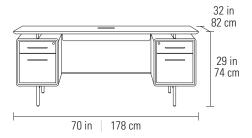

## **6821** EXECUTIVE DESK

Overall Dimensions 29H x 70 x 32 in  $\mid$  74H x 178 x 82 cm

 Top Capacity
 150 lbs | 68 kg

 Storage Drawer Capacity
 25 lbs | 11 kg

 File Drawer Capacity
 50 lbs | 23 kg

 Keyboard Drawer Capacity
 25 lbs | 11 kg

 Weight
 263 lbs | 120 kg