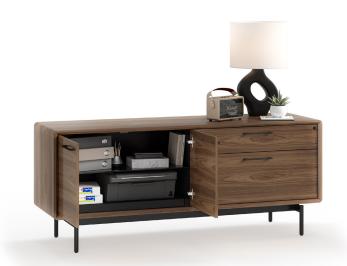

## 6829 CREDENZA

Overall Dimensions 29H x 70 x 20 in | 74H x 178 x 51 cm

 Top Capacity
 150 lbs | 68 kg

 Storage Drawer Capacity
 30 lbs | 14 kg

 Lateral File Drawer Capacity
 50 lbs | 23 kg

 Adjustable Shelf Capacity
 30 lbs | 14 kg

 Printer Tray Capacity
 30 lbs | 14 kg

 Weight
 213 lbs | 97 kg

For product info and detailed specs, visit **bdiusa.com/linq-office** 