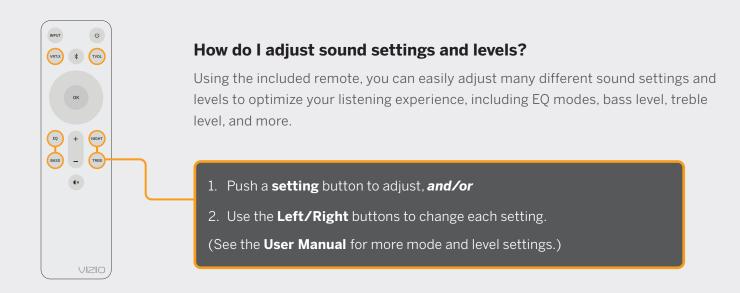

# VIZIO │ Quick Setup Guide

## Get easy setup videos and more.

Scan with your phone camera or QR reader.



vizio.com/qr/V20-J8



#### Connect.

Plug in the power cable to power on your sound bar.





Then use the included HDMI cable to connect to your TV.



#### Why HDMI? Highest Quality Connection.

Connect to the HDMI ARC/eARC port on your TV for the best possible sound quality.







#### Best speaker placement for my sound bar?

For the best sound experience, position the sound bar as shown. The sound bar should be close to ear level.







### Can I connect to a Voice Assistant (VA) device?

Connect your voice assistant devices (sold separately) to the sound bar for an amplified audio experience that's always ready to respond. Please see the User Manual for more information.







**Bluetooth Connection** 



The sound bar will **automatically lower the volume** while watching a movie or listening to music, when a VA device is connected.