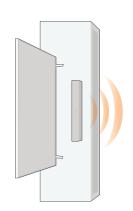

#### Best speaker placement for my sound bar?

For the best sound experience, position the sound bar as shown. The sound bar should be close to ear level.