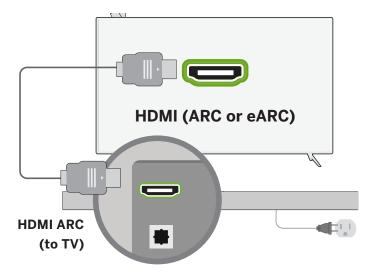

#### Connect.

Plug in the power cable to power on your sound bar.

Then use the included HDMI cable to connect to your TV.

#### Why HDMI? Highest Quality Connection.

Connect to the HDMI ARC/eARC port on your TV for the best possible sound quality.