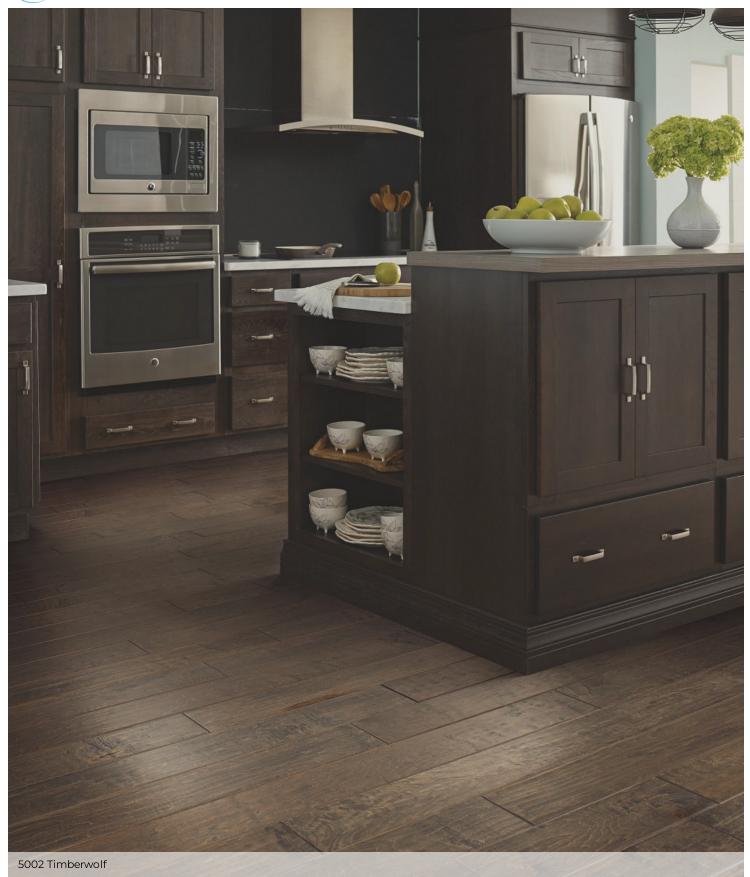

## **Features**

Fairbanks Maple offers stunning style. Combining maple's softly subtle grain with heavy scraping creates a look that's high in character and visually cool. 3/8" thick and available in three separate width options, the planks have microbeveled edges and ends. Just the floor for relaxed family living.Fairbanks Maple is available in 5" wide planks, 6 3/8" wide planks, or Mixed Width (3 1/4", 5", 6 3/8" wide planks packaged together).