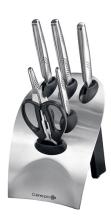

## iD3 Tora 7pc Knife Block Set

**Model:** 1029297

Manufacturer: Cuisine::pro

MSRP: \$199.99

- Crafted from the finest Japanese steel
- Asymmetrical handle design with MicroDot technology supports more grip and control
- Super sharp cutting edge holds greater edge retention
- Ice hardened blades ensure superior strength and durability
- Engineered and tested to meet Rockwell 53 hardness
- Forged steel with one-piece seamless handle
- Blade angle 15-20-degrees
- Recommend hand wash only
- Includes: 3.5" Paring knife
- 4" Utility knife
- 6" Santoku knife
- 8" Carving knife
- 8" Chef's knife
- Kitchen shears
- Stylish knife block