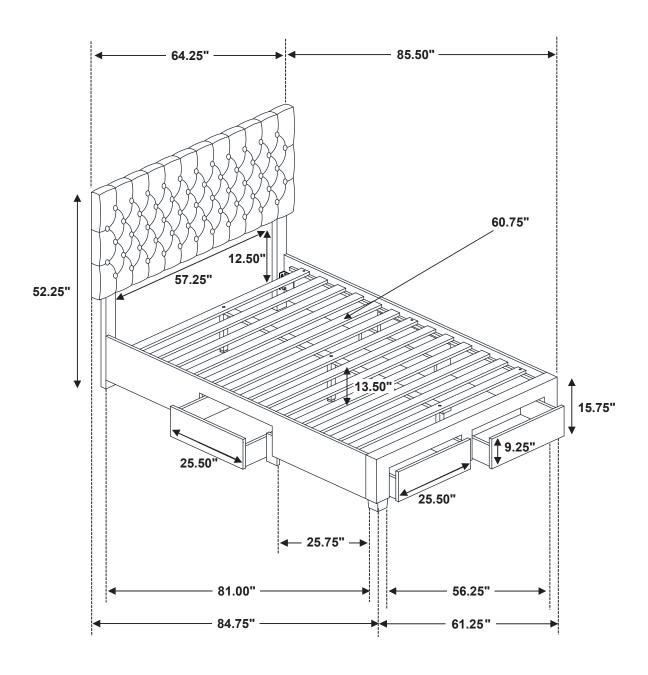

#### **ASSEMBLY INSTRUCTIONS**

**STEP 13** 

**COMPLETE** 

Inner Size: 60.75"W X 81.00"D

Inner Size of Drawer: 22.75"W X 17.75"D X 6.00"H X 0.50"T

Note: Dimension tolerance ± 5%