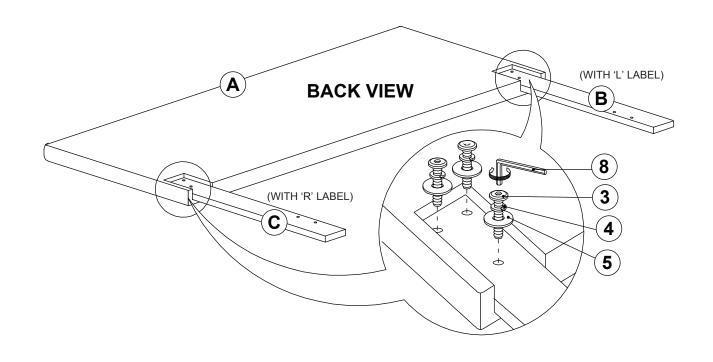

------------------|-------|
| 2 | MEDIUM BOLT<br>(M6 x 35MM - RBW)     |          | 16PCS | 7 WOOD DOWEL (M8 x 30MM)               | 64PCS |
| 3 | LONG BOLT<br>(M6 x 50MM - RBW)       |          | 11PCS | 8 SMALL ALLEN WRENCH (M4 x 65MM - BLK) | 1PC   |
| 4 | LOCK WASHER<br>(15/64" X 13 Ø - RBW) |          | 14PCS | 9 BIG ALLEN WRENCH (M5 x 65MM - BLK)   | 1PC   |
| 5 | FLAT WASHER<br>(15/64" X 19 Ø - RBW) | 0        | 14PCS |                                        |       |
|   |                                      |          |       |                                        |       |

#### NOTE:

Phillips head screw driver is required in the assembly process; however, manufacturer does not provided this item.

# COASTER

COASTERFURNITURE.COM

#### **ASSEMBLY INSTRUCTIONS**

#### STEP 1



#### STEP 2



PAGE 4 OF 10



#### **ASSEMBLY INSTRUCTIONS**

#### STEP 3



#### STEP 4



# COASTER

#### **ASSEMBLY INSTRUCTIONS**

#### STEP 5



# 

# COASTER

COASTERFURNITURE.COM

#### **ASSEMBLY INSTRUCTIONS**

#### STEP 7



#### STEP 8



**PAGE 7 OF 10** 

# COASTER

#### **ASSEMBLY INSTRUCTIONS**

#### STEP 9



#### **STEP 10**



# COASTER

#### **ASSEMBLY INSTRUCTIONS**

#### **STEP 11**



#### **STEP 12**



**PAGE 9 OF 10** 

COASTERFURNITURE.COM

# COASTER

#### **ASSEMBLY INSTRUCTIONS**

**STEP 13** 

**COMPLETE** 







Inner Size: 60.75"W X 81.00"D

Inner Size of Drawer: 22.75"W X 17.75"D X 6.00"H X 0.50"T



Note: Dimension tolerance ± 5%