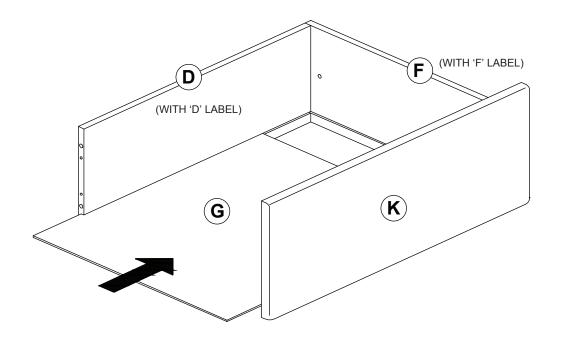

|
| 4 | LOCK WASHER<br>(15/64" X 13 Ø - RBW) |          | 14PCS | 9 BIG ALLEN WRENCH (M5 x 65MM - BLK)   | 1PC   |
| 5 | FLAT WASHER<br>(15/64" X 19 Ø - RBW) | 0        | 14PCS |                                        |       |
|   |                                      |          |       |                                        |       |

#### NOTE:

Phillips head screw driver is required in the assembly process; however, manufacturer does not provided this item.

# COASTER

COASTERFURNITURE.COM

#### **ASSEMBLY INSTRUCTIONS**

#### STEP 1



#### STEP 2



PAGE 4 OF 10



#### **ASSEMBLY INSTRUCTIONS**

#### STEP 3



#### STEP 4



# COASTER

#### **ASSEMBLY INSTRUCTIONS**

#### STEP 5



# 

# COASTER

COASTERFURNITURE.COM

#### **ASSEMBLY INSTRUCTIONS**

#### STEP 7



#### STEP 8



**PAGE 7 OF 10** 

# COASTER

#### **ASSEMBLY INSTRUCTIONS**

#### STEP 9



#### **STEP 10**



# COASTER

#### **ASSEMBLY INSTRUCTIONS**

#### **STEP 11**



#### **STEP 12**



**PAGE 9 OF 10** 

COASTERFURNITURE.COM

# COASTER

#### **ASSEMBLY INSTRUCTIONS**

**STEP 13** 

**COMPLETE** 







Inner Size: 60.75"W X 81.00"D

Inner Size of Drawer: 22.75"W X 17.75"D X 6.00"H X 0.50"T



Note: Dimension tolerance ± 5%