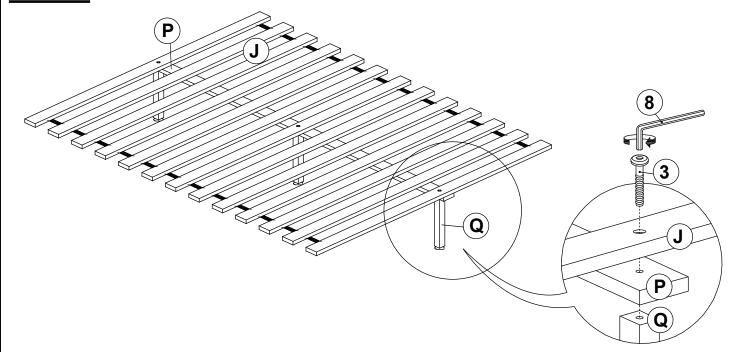

BOLT<br>(M6 x 50MM - RBW)       |          | 11PCS | 8 SMALL ALLEN WRENCH (M4 x 65MM - BLK) | 1PC   |
| 4 | LOCK WASHER<br>(15/64" X 13 Ø - RBW) |          | 14PCS | 9 BIG ALLEN WRENCH (M5 x 65MM - BLK)   | 1PC   |
| 5 | FLAT WASHER<br>(15/64" X 19 Ø - RBW) | 0        | 14PCS |                                        |       |
|   |                                      |          |       |                                        |       |

#### NOTE:

Phillips head screw driver is required in the assembly process; however, manufacturer does not provided this item.

# COASTER

COASTERFURNITURE.COM

#### **ASSEMBLY INSTRUCTIONS**

#### STEP 1



#### STEP 2



PAGE 4 OF 10



#### **ASSEMBLY INSTRUCTIONS**

#### STEP 3



#### STEP 4



# COASTER

#### **ASSEMBLY INSTRUCTIONS**

#### STEP 5



# 

# COASTER

COASTERFURNITURE.COM

#### **ASSEMBLY INSTRUCTIONS**

#### STEP 7



#### STEP 8



**PAGE 7 OF 10** 

# COASTER

#### **ASSEMBLY INSTRUCTIONS**

#### STEP 9



#### **STEP 10**



# COASTER

#### **ASSEMBLY INSTRUCTIONS**

#### **STEP 11**



#### **STEP 12**



**PAGE 9 OF 10** 

COASTERFURNITURE.COM

# COASTER

#### **ASSEMBLY INSTRUCTIONS**

**STEP 13** 

**COMPLETE** 







Inner Size: 60.75"W X 81.00"D

Inner Size of Drawer: 22.75"W X 17.75"D X 6.00"H X 0.50"T



Note: Dimension tolerance ± 5%