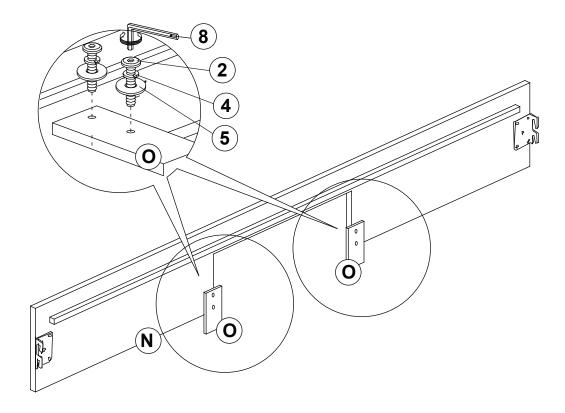

| 16PCS | 7 WOOD DOWEL (M8 x 30MM)               | 64PCS |
| 3 | LONG BOLT<br>(M6 x 50MM - RBW)       |          | 11PCS | 8 SMALL ALLEN WRENCH (M4 x 65MM - BLK) | 1PC   |
| 4 | LOCK WASHER<br>(15/64" X 13 Ø - RBW) |          | 14PCS | 9 BIG ALLEN WRENCH (M5 x 65MM - BLK)   | 1PC   |
| 5 | FLAT WASHER<br>(15/64" X 19 Ø - RBW) | 0        | 14PCS |                                        |       |
|   |                                      |          |       |                                        |       |

#### NOTE:

Phillips head screw driver is required in the assembly process; however, manufacturer does not provided this item.

# COASTER

COASTERFURNITURE.COM

#### **ASSEMBLY INSTRUCTIONS**

#### STEP 1



#### STEP 2



PAGE 4 OF 10



#### **ASSEMBLY INSTRUCTIONS**

#### STEP 3



#### STEP 4



# COASTER

#### **ASSEMBLY INSTRUCTIONS**

#### STEP 5



# 

# COASTER

COASTERFURNITURE.COM

#### **ASSEMBLY INSTRUCTIONS**

#### STEP 7



#### STEP 8



**PAGE 7 OF 10** 

# COASTER

#### **ASSEMBLY INSTRUCTIONS**

#### STEP 9



#### **STEP 10**



# COASTER

#### **ASSEMBLY INSTRUCTIONS**

#### **STEP 11**



#### **STEP 12**



**PAGE 9 OF 10** 

COASTERFURNITURE.COM

# COASTER

#### **ASSEMBLY INSTRUCTIONS**

**STEP 13** 

**COMPLETE** 







Inner Size: 60.75"W X 81.00"D

Inner Size of Drawer: 22.75"W X 17.75"D X 6.00"H X 0.50"T



Note: Dimension tolerance ± 5%