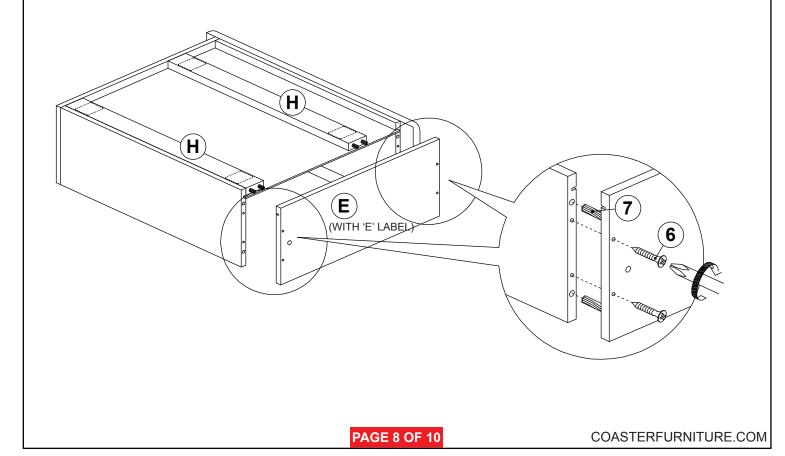

- BLK)   | 1PC   |
| 5 | FLAT WASHER<br>(15/64" X 19 Ø - RBW) | 0        | 14PCS |                                        |       |
|   |                                      |          |       |                                        |       |

#### NOTE:

Phillips head screw driver is required in the assembly process; however, manufacturer does not provided this item.

# COASTER

COASTERFURNITURE.COM

#### **ASSEMBLY INSTRUCTIONS**

#### STEP 1



#### STEP 2



PAGE 4 OF 10



#### **ASSEMBLY INSTRUCTIONS**

#### STEP 3



#### STEP 4



# COASTER

#### **ASSEMBLY INSTRUCTIONS**

#### STEP 5



# 

# COASTER

COASTERFURNITURE.COM

#### **ASSEMBLY INSTRUCTIONS**

#### STEP 7



#### STEP 8



**PAGE 7 OF 10** 

# COASTER

#### **ASSEMBLY INSTRUCTIONS**

#### STEP 9



#### **STEP 10**



# COASTER

#### **ASSEMBLY INSTRUCTIONS**

#### **STEP 11**



#### **STEP 12**



**PAGE 9 OF 10** 

COASTERFURNITURE.COM

# COASTER

#### **ASSEMBLY INSTRUCTIONS**

**STEP 13** 

**COMPLETE** 







Inner Size: 60.75"W X 81.00"D

Inner Size of Drawer: 22.75"W X 17.75"D X 6.00"H X 0.50"T



Note: Dimension tolerance ± 5%