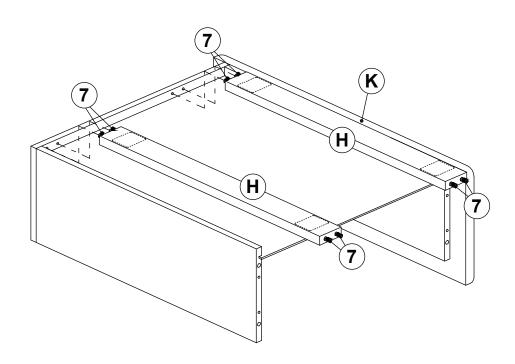

EN WRENCH (M5 x 65MM - BLK)   | 1PC   |
| 5 | FLAT WASHER<br>(15/64" X 19 Ø - RBW) | 0        | 14PCS |                                        |       |
|   |                                      |          |       |                                        |       |

#### NOTE:

Phillips head screw driver is required in the assembly process; however, manufacturer does not provided this item.

# COASTER

COASTERFURNITURE.COM

#### **ASSEMBLY INSTRUCTIONS**

#### STEP 1



#### STEP 2



PAGE 4 OF 10



#### **ASSEMBLY INSTRUCTIONS**

#### STEP 3



#### STEP 4



# COASTER

#### **ASSEMBLY INSTRUCTIONS**

#### STEP 5



# 

# COASTER

COASTERFURNITURE.COM

#### **ASSEMBLY INSTRUCTIONS**

#### STEP 7



#### STEP 8



**PAGE 7 OF 10** 

# COASTER

#### **ASSEMBLY INSTRUCTIONS**

#### STEP 9



#### **STEP 10**



# COASTER

#### **ASSEMBLY INSTRUCTIONS**

#### **STEP 11**



#### **STEP 12**



**PAGE 9 OF 10** 

COASTERFURNITURE.COM

# COASTER

#### **ASSEMBLY INSTRUCTIONS**

**STEP 13** 

**COMPLETE** 







Inner Size: 60.75"W X 81.00"D

Inner Size of Drawer: 22.75"W X 17.75"D X 6.00"H X 0.50"T



Note: Dimension tolerance ± 5%