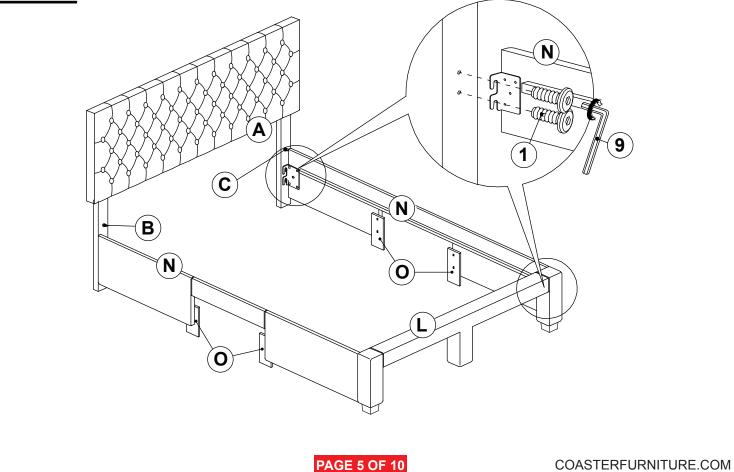

WOOD DOWEL (M8 x 30MM)               | 64PCS |
| 3 | LONG BOLT<br>(M6 x 50MM - RBW)       |          | 11PCS | 8 SMALL ALLEN WRENCH (M4 x 65MM - BLK) | 1PC   |
| 4 | LOCK WASHER<br>(15/64" X 13 Ø - RBW) |          | 14PCS | 9 BIG ALLEN WRENCH (M5 x 65MM - BLK)   | 1PC   |
| 5 | FLAT WASHER<br>(15/64" X 19 Ø - RBW) | 0        | 14PCS |                                        |       |
|   |                                      |          |       |                                        |       |

#### NOTE:

Phillips head screw driver is required in the assembly process; however, manufacturer does not provided this item.

# COASTER

COASTERFURNITURE.COM

#### **ASSEMBLY INSTRUCTIONS**

#### STEP 1



#### STEP 2



PAGE 4 OF 10



#### **ASSEMBLY INSTRUCTIONS**

#### STEP 3



#### STEP 4



# COASTER

#### **ASSEMBLY INSTRUCTIONS**

#### STEP 5



# 

# COASTER

COASTERFURNITURE.COM

#### **ASSEMBLY INSTRUCTIONS**

#### STEP 7



#### STEP 8



**PAGE 7 OF 10** 

# COASTER

#### **ASSEMBLY INSTRUCTIONS**

#### STEP 9



#### **STEP 10**



# COASTER

#### **ASSEMBLY INSTRUCTIONS**

#### **STEP 11**



#### **STEP 12**



**PAGE 9 OF 10** 

COASTERFURNITURE.COM

# COASTER

#### **ASSEMBLY INSTRUCTIONS**

**STEP 13** 

**COMPLETE** 







Inner Size: 60.75"W X 81.00"D

Inner Size of Drawer: 22.75"W X 17.75"D X 6.00"H X 0.50"T



Note: Dimension tolerance ± 5%