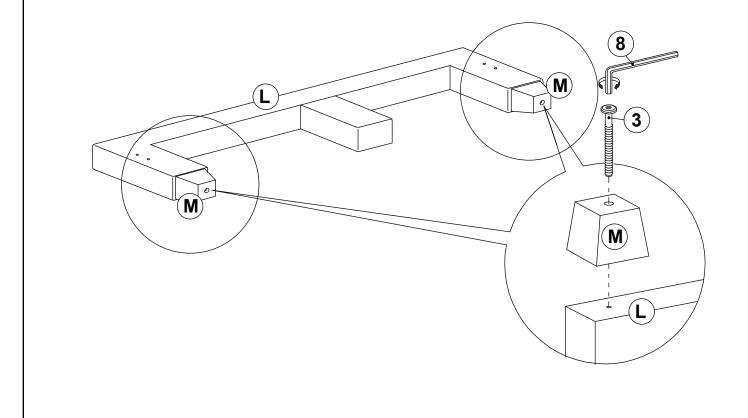

---|-------|
| 2 | MEDIUM BOLT<br>(M6 x 35MM - RBW)     |          | 16PCS | 7 WOOD DOWEL (M8 x 30MM)               | 64PCS |
| 3 | LONG BOLT<br>(M6 x 50MM - RBW)       |          | 11PCS | 8 SMALL ALLEN WRENCH (M4 x 65MM - BLK) | 1PC   |
| 4 | LOCK WASHER<br>(15/64" X 13 Ø - RBW) |          | 14PCS | 9 BIG ALLEN WRENCH (M5 x 65MM - BLK)   | 1PC   |
| 5 | FLAT WASHER<br>(15/64" X 19 Ø - RBW) | 0        | 14PCS |                                        |       |
|   |                                      |          |       |                                        |       |

#### NOTE:

Phillips head screw driver is required in the assembly process; however, manufacturer does not provided this item.

# COASTER

COASTERFURNITURE.COM

#### **ASSEMBLY INSTRUCTIONS**

#### STEP 1



#### STEP 2



PAGE 4 OF 10



#### **ASSEMBLY INSTRUCTIONS**

#### STEP 3



#### STEP 4



# COASTER

#### **ASSEMBLY INSTRUCTIONS**

#### STEP 5



# 

# COASTER

COASTERFURNITURE.COM

#### **ASSEMBLY INSTRUCTIONS**

#### STEP 7



#### STEP 8



**PAGE 7 OF 10** 

# COASTER

#### **ASSEMBLY INSTRUCTIONS**

#### STEP 9



#### **STEP 10**



# COASTER

#### **ASSEMBLY INSTRUCTIONS**

#### **STEP 11**



#### **STEP 12**



**PAGE 9 OF 10** 

COASTERFURNITURE.COM

# COASTER

#### **ASSEMBLY INSTRUCTIONS**

**STEP 13** 

**COMPLETE** 







Inner Size: 60.75"W X 81.00"D

Inner Size of Drawer: 22.75"W X 17.75"D X 6.00"H X 0.50"T



Note: Dimension tolerance ± 5%