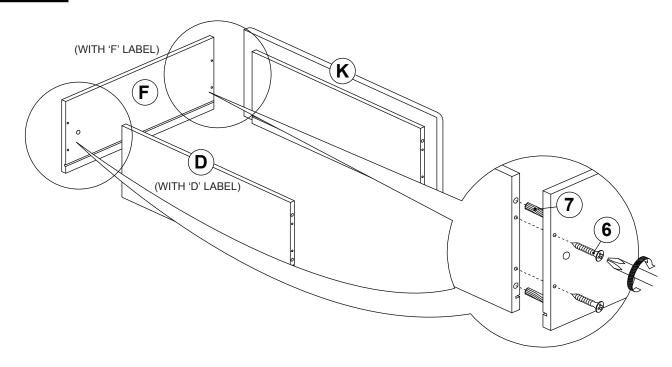

M - BLK) | 1PC   |
| 4 | LOCK WASHER<br>(15/64" X 13 Ø - RBW) |          | 14PCS | 9 BIG ALLEN WRENCH (M5 x 65MM - BLK)   | 1PC   |
| 5 | FLAT WASHER<br>(15/64" X 19 Ø - RBW) | 0        | 14PCS |                                        |       |
|   |                                      |          |       |                                        |       |

#### NOTE:

Phillips head screw driver is required in the assembly process; however, manufacturer does not provided this item.

# COASTER

COASTERFURNITURE.COM

#### **ASSEMBLY INSTRUCTIONS**

#### STEP 1



#### STEP 2



PAGE 4 OF 10



#### **ASSEMBLY INSTRUCTIONS**

#### STEP 3



#### STEP 4



# COASTER

#### **ASSEMBLY INSTRUCTIONS**

#### STEP 5



# 

# COASTER

COASTERFURNITURE.COM

#### **ASSEMBLY INSTRUCTIONS**

#### STEP 7



#### STEP 8



**PAGE 7 OF 10** 

# COASTER

#### **ASSEMBLY INSTRUCTIONS**

#### STEP 9



#### **STEP 10**



# COASTER

#### **ASSEMBLY INSTRUCTIONS**

#### **STEP 11**



#### **STEP 12**



**PAGE 9 OF 10** 

COASTERFURNITURE.COM

# COASTER

#### **ASSEMBLY INSTRUCTIONS**

**STEP 13** 

**COMPLETE** 







Inner Size: 60.75"W X 81.00"D

Inner Size of Drawer: 22.75"W X 17.75"D X 6.00"H X 0.50"T



Note: Dimension tolerance ± 5%