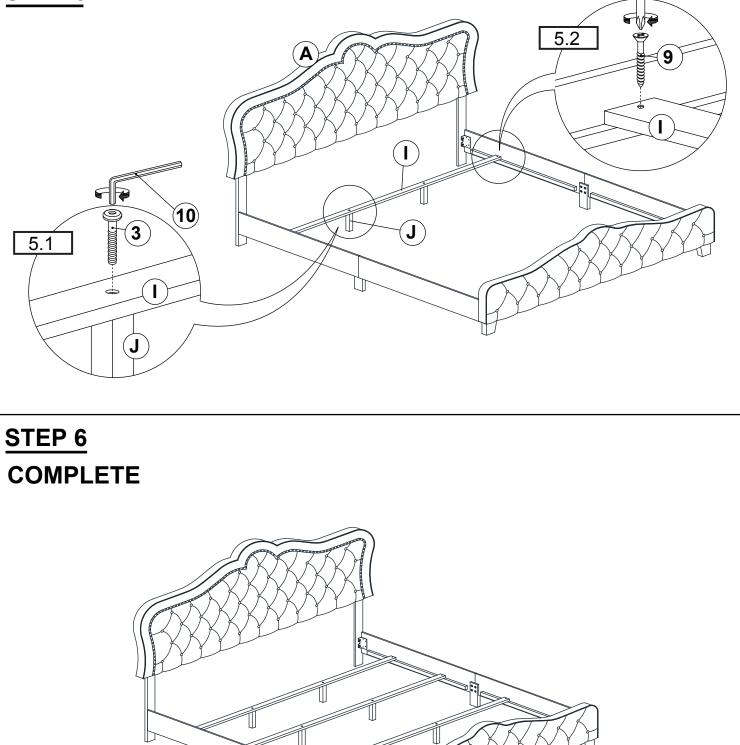

| 2PCS |                                             |          |  |  |  |  |  |
|                                                                                                                             |                             |                                               |      |                                             |          |  |  |  |  |  |
| NOTE:<br>Phillips head screw driver is required in the assembly process; however, manufacturer does not provided this item. |                             |                                               |      |                                             |          |  |  |  |  |  |

### **ASSEMBLY INSTRUCTIONS**



**STEP 1** 



## **ASSEMBLY INSTRUCTIONS**

STEP 3





## ASSEMBLY INSTRUCTIONS



### STEP 5









COASTERFURNITURE.COM