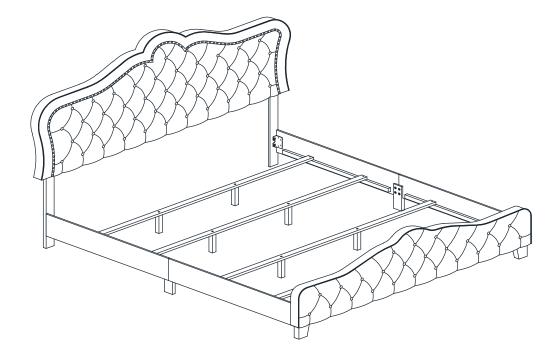

## PARTS IDENTIFICATION

| Α | HEADBOARD PANEL                         | 1PC  | F | BED RAIL<br>(WITH "F" LABEL)        | 1 | 2PCS |
|---|-----------------------------------------|------|---|-------------------------------------|---|------|
| В | LEFT HEADBOARD LEG<br>(WITH "L" LABEL)  | 1PC  | G | BED RAIL<br>(WITH "G" LABEL)        |   | 2PCS |
| С | RIGHT HEADBOARD LEG<br>(WITH "R" LABEL) | 1PC  | н | BED RAIL<br>SUPPORT LEG             |   | 2PCS |
| D | FOOTBOARD PANEL                         | 1PC  | I | BED SLAT                            |   | 4PCS |
| E | FOOTBOARD LEG                           | 2PCS | J | BED SLAT<br>SUPPORT<br>WITH LEVELER |   | 8PCS |