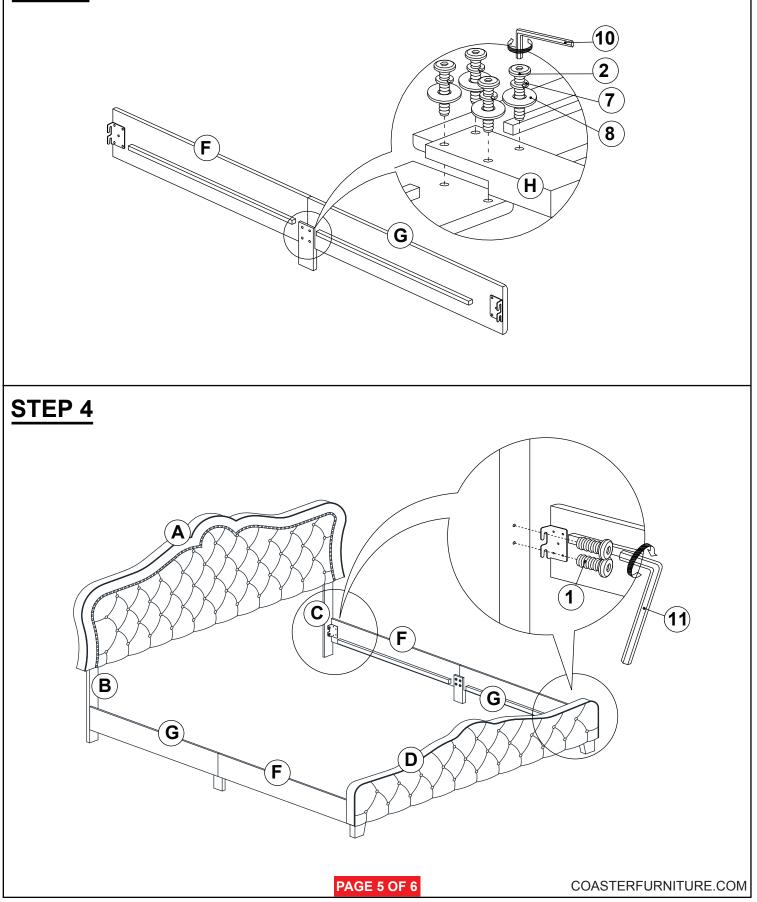

(M8Ø x 30MM)  |                                               | 2PCS |                                             |          |  |  |  |  |  |
|                                                                                                                             |                             |                                               |      |                                             |          |  |  |  |  |  |
| NOTE:<br>Phillips head screw driver is required in the assembly process; however, manufacturer does not provided this item. |                             |                                               |      |                                             |          |  |  |  |  |  |

### **ASSEMBLY INSTRUCTIONS**



**STEP 1** 



## **ASSEMBLY INSTRUCTIONS**

STEP 3





## ASSEMBLY INSTRUCTIONS



### STEP 5









COASTERFURNITURE.COM