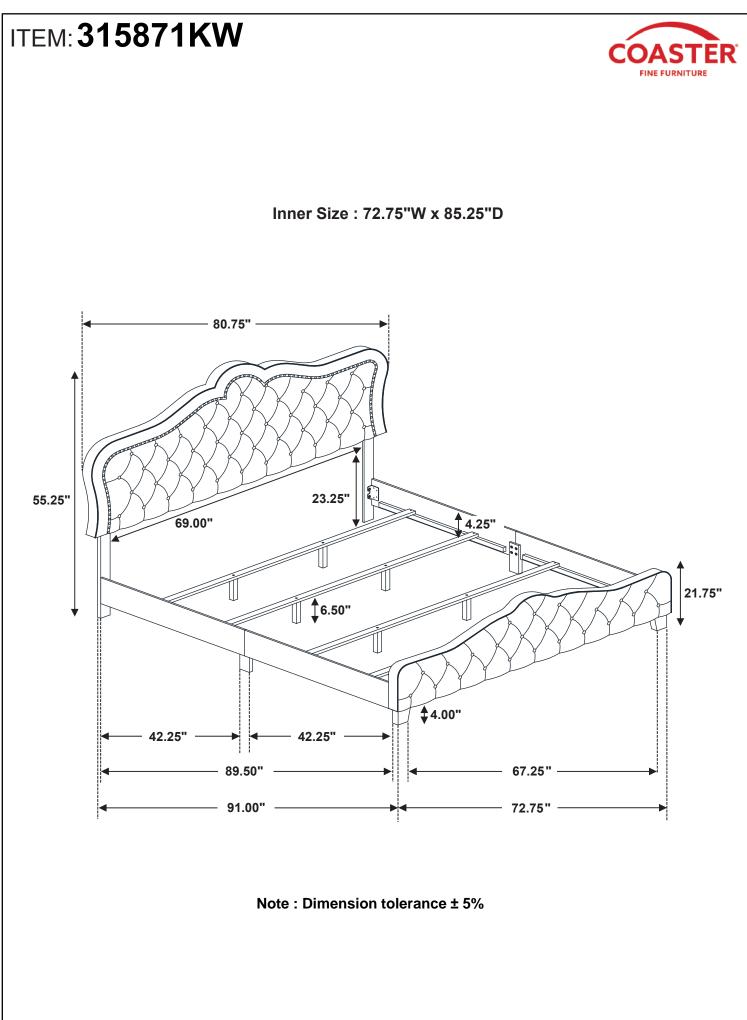

| 2PCS |                                             |          |  |  |  |  |  |
|                                                                                                                             |                             |                                               |      |                                             |          |  |  |  |  |  |
| NOTE:<br>Phillips head screw driver is required in the assembly process; however, manufacturer does not provided this item. |                             |                                               |      |                                             |          |  |  |  |  |  |

### **ASSEMBLY INSTRUCTIONS**



**STEP 1** 



## **ASSEMBLY INSTRUCTIONS**

STEP 3





## ASSEMBLY INSTRUCTIONS



### STEP 5









COASTERFURNITURE.COM