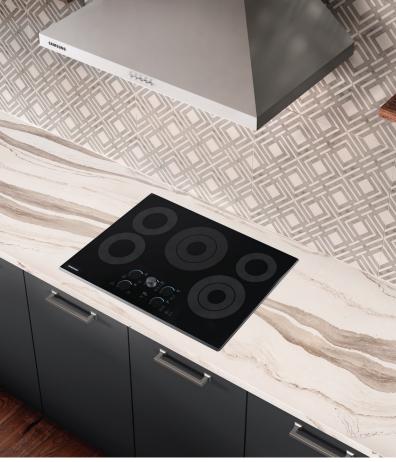

## **ELIGIBLE MODELS**

#### Cooktops

| NZ36K7880US | NA36N7755TS |
|-------------|-------------|
| NZ30K7880US | NA30N7755TG |
| NZ36K7570RS | NA30N7755TS |
| NZ30K7570RS | NA36N6555TG |
| NZ36K6430RS | NA36N6555TS |
| NZ30K6330RS | NA30N6555TG |
| NA36N7755TG | NA30N6555TS |

#### Hoods

| NK36CB700W33 | NK30CB600WCG |
|--------------|--------------|
| NK36CB700WCG | NK30CB600W12 |
| NK36CB700W12 | NK36R5000WS  |
| NK30CB700W33 | NK30R5000WG  |
| NK30CB700WCG | NK30R5000WS  |
| NK30CB700W12 | NK36N7000UG  |
| NK36CB600W33 | NK36N7000US  |
| NK36CB600WCG | NK30N7000UG  |
| NK36CB600W12 | NK30N7000US  |
| NK30CB600W33 |              |