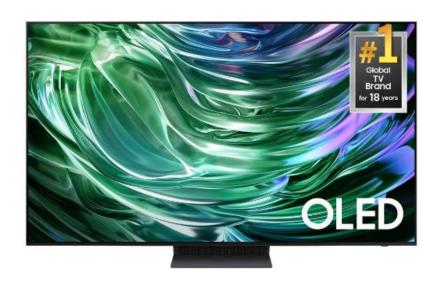

Alt Text: Samsung OLED S90D: TV Front View

Alt Text: Samsung OLED S90D: TV Angled View

Alt Text: Samsung OLED S90D: TV Side View

Alt Text: Samsung OLED S90D: jack pack Image

Alt Text: Samsung OLED S90D: What's in the Box - power cable, user manual.remote