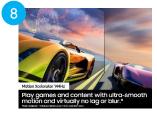

Alt Text:
Samsung OLED S90D: Motion Xcelerator 144Hz
- Play games and content with ultra-smooth
motion and virtually no lag or blur.\*
\*Motion Xcelerator 144Hz is sometimes called
Motion Xcelerator Turbo+.