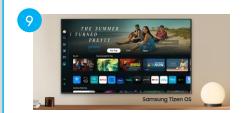

Alt Text: Samsung OLED S90D: TV Front View

Alt Text: Samsung OLED S90D: TV Angled View

Alt Text: Samsung OLED S90D: TV Side View

Alt Text: Samsung OLED S90D: jack pack Image

Alt Text: Samsung OLED S90D: What's in the Box - power cable, user manual.remote