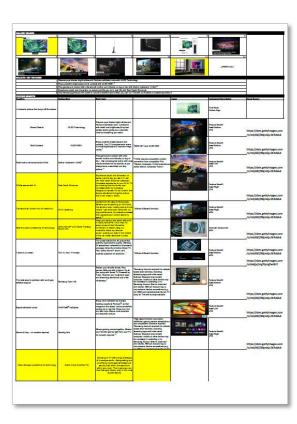

Alt Text: Samsung OLED S90D: TV Front View

Alt Text: Samsung OLED S90D: TV Angled View

Alt Text: Samsung OLED S90D: TV Side View

Alt Text: Samsung OLED S90D: jack pack Image

Alt Text: Samsung OLED S90D: What's in the Box - power cable, user manual.remote