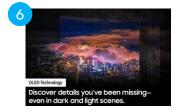

Alt Text: Samsung OLED S90D: OLED Technology -Discover details you've been missing even in dark and light scenes.

Alt Text: Samsung OLED S900: OLED HDR+ - Enjoy powerful brightness and rich contrast.\* \*5900 48\* and 42\* have OLED HDR.