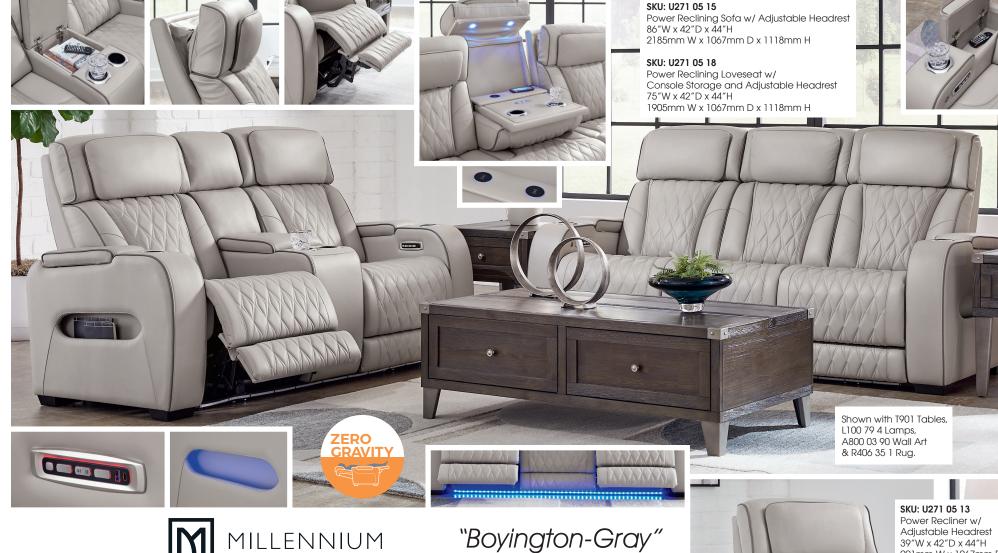

## Features:

- Leather Match upholsterv
- Due to its natural origin, real leather can show individual characteristics
- such as healed scars, growth marks, grain variation and shade variation
- Natural variations make each hide unique and do not detract from the wearing qualities of leather
- Frame constructions have been rigorously tested to simulate the home and transportation environments for improved durability
- Frame components are secured with combinations of glue, blocks, interlocking panels and staples
- All fabrics are pre-approved for wearability and durability against AHFA standards
- Cushions are constructed of low melt fiber wrapped over high quality foam
- Features metal drop-in unitized seat box for strength and durability
- All metal construction to the floor for strength and durability
- The reclining mechanism features infinite positions for comfort
- Features Ambient Blue LED lighting on base for a theater-style experience
- Features armrests with flip-top storage and cup holder
- The Sofa features a Drop-Down Table with LED reading lights, dual cup holders, electrical outlet, USB charging port and wireless charging
- The Loveseat features a Center Console with 2 cup holders and hidden storage
- The One-Touch Power Control features adjustable positions, Easy View™ adjustable headrest, power lumbar support and a Zero-Draw USB port
- Zero-Draw technology only consumes power when the USB receptacle is in use
- The Air Massage System features 3 settings: steady, pulse and wave (with automatic 20-minute shutoff feature)
- Heat in the seat element (with automatic 30-minute shutoff feature)
- Extended Ottoman for enhanced comfort featuring a Zero-Gravity mechanism to allow optimum reclining comfort with infinite reclining positions

U271 05

TouchMotion®

39"W x 42"D x 44"H 991mm W x 1067mm D x 1118mm H