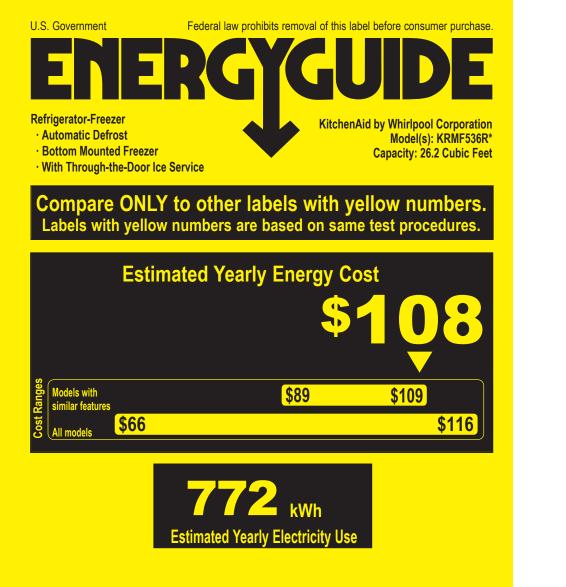

- Your cost will depend on your utility rates and use.
- · Both cost ranges based on models of similar size capacity.
- Models with similar features have automatic defrost, bottom mounted freezer, and with through-the-door ice service.
- · Estimated energy cost based on a national average electricity cost of 14 cents per kWh.