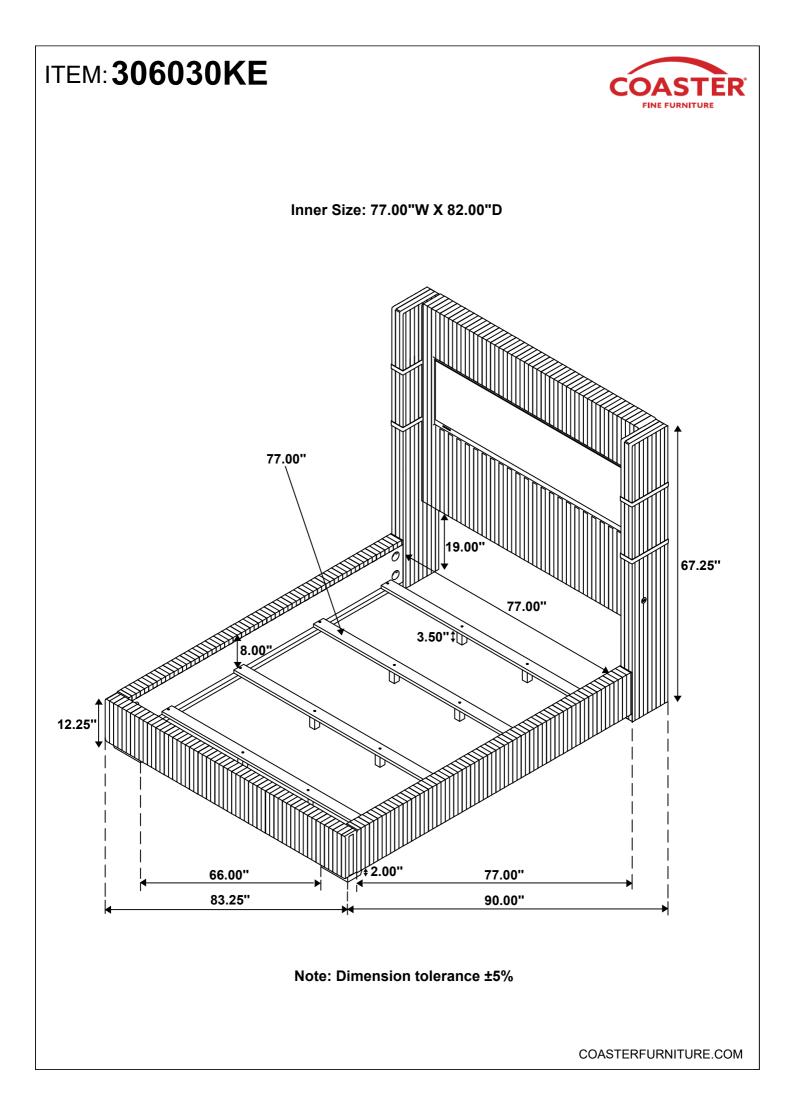

---|------------|------|
| 2 | CURVE WASHER<br>(Ø 5/16 " - BLK)    | 0          | 8PCS  | 7 | LONG FLAT HEAD<br>SCREW<br>(M4 x 50mm - BLK)  | <b> </b> > | 8PCS |
| 3 | HEX NUT<br>(Ø 5/16 " - BLK)         | ٦          | 14PCS | 8 | WRENCH<br>(14mm - BLK)                        | ß          | 1PC  |
| 4 | BIG FLAT WASHER<br>(Ø 5/16 " - BLK) | O          | 6PCS  | 9 | SMALL FLAT WASHER<br>(Ø1/4"-BLK)              | 0          | 8PCS |
| 5 | LOCK WASHER<br>(Ø 5/16 " - BLK)     | $\bigcirc$ | 6PCS  |   |                                               |            |      |

#### NOTE:

Phillips head screw driver is required in the assemply process; however, manufacturer does not provide this item.









## ITEM: 306030KE ASSEMBLY INSTRUCTIONS STEP 7





#### STEP 8 COMPLETE





PAGE 7 OF 7