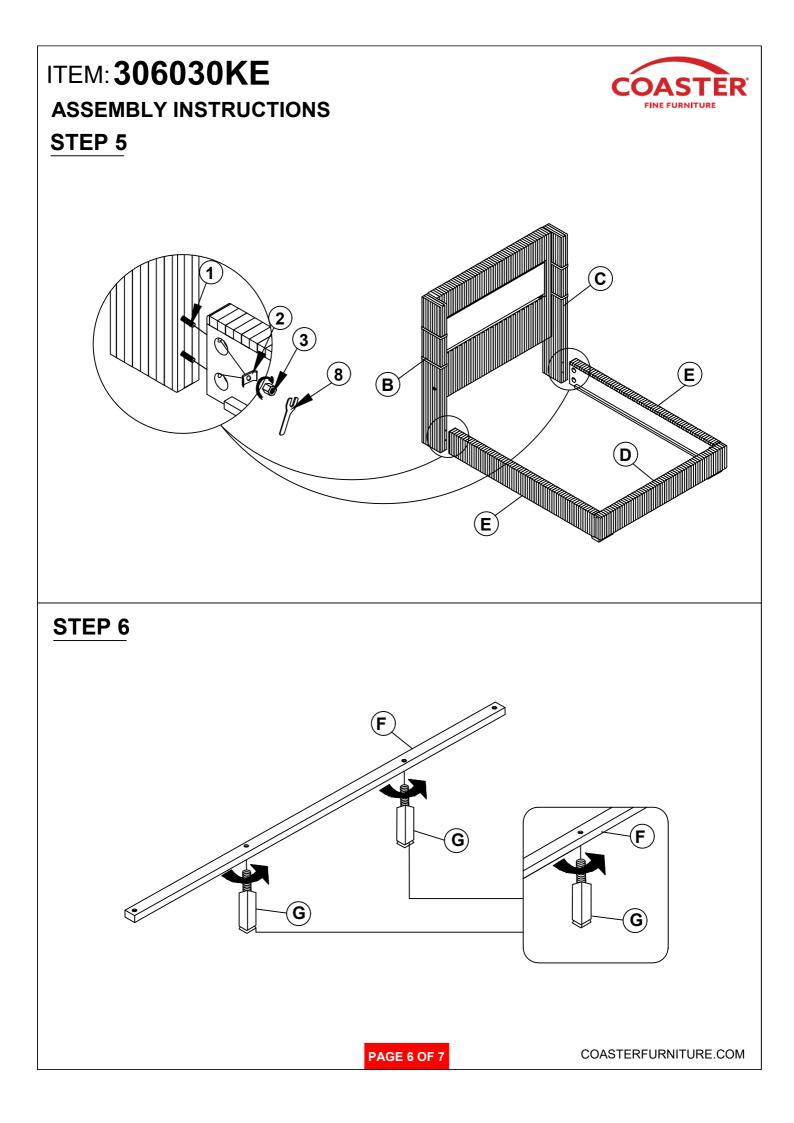

-----------------------|------------|-------|---|-----------------------------------------------|------------|------|
| 2 | CURVE WASHER<br>(Ø 5/16 " - BLK)    | 0          | 8PCS  | 7 | LONG FLAT HEAD<br>SCREW<br>(M4 x 50mm - BLK)  | <b> </b> > | 8PCS |
| 3 | HEX NUT<br>(Ø 5/16 " - BLK)         | ٦          | 14PCS | 8 | WRENCH<br>(14mm - BLK)                        | ß          | 1PC  |
| 4 | BIG FLAT WASHER<br>(Ø 5/16 " - BLK) | O          | 6PCS  | 9 | SMALL FLAT WASHER<br>(Ø1/4"-BLK)              | 0          | 8PCS |
| 5 | LOCK WASHER<br>(Ø 5/16 " - BLK)     | $\bigcirc$ | 6PCS  |   |                                               |            |      |

#### NOTE:

Phillips head screw driver is required in the assemply process; however, manufacturer does not provide this item.









## ITEM: 306030KE ASSEMBLY INSTRUCTIONS STEP 7





#### STEP 8 COMPLETE





PAGE 7 OF 7