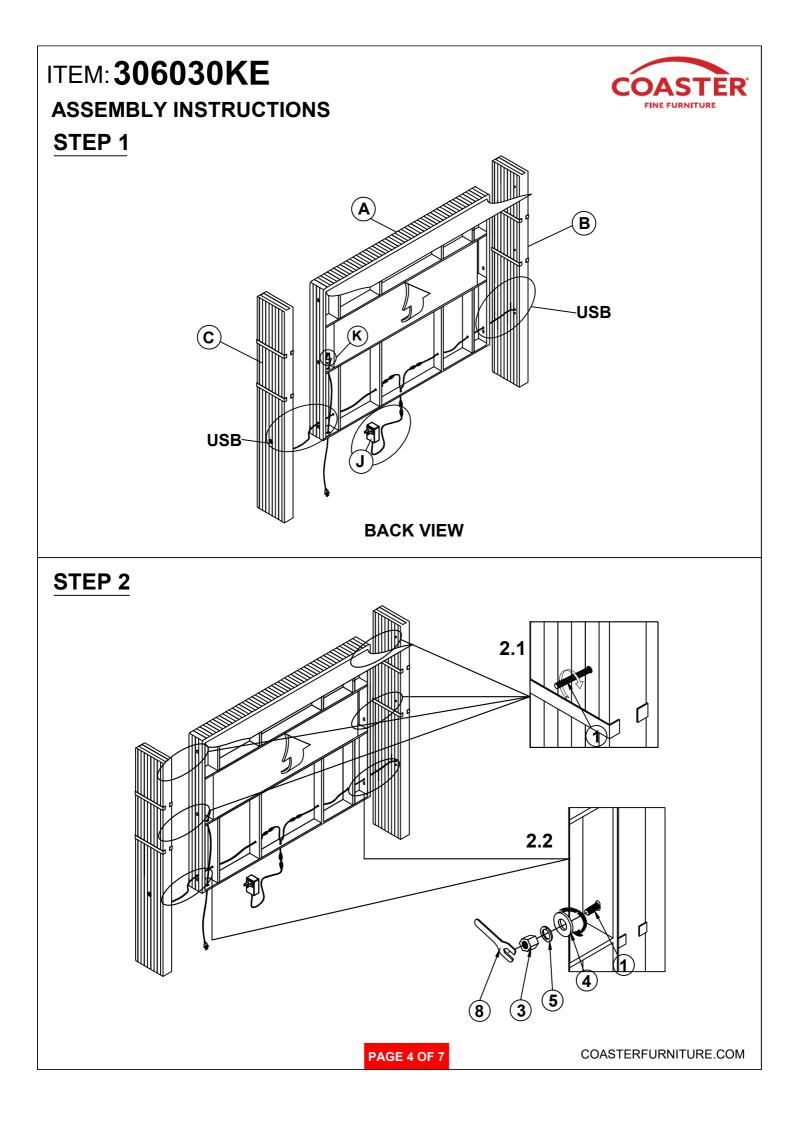

---------------------------|------------|-------|---|-----------------------------------------------|------------|------|
| 2 | CURVE WASHER<br>(Ø 5/16 " - BLK)    | 0          | 8PCS  | 7 | LONG FLAT HEAD<br>SCREW<br>(M4 x 50mm - BLK)  | <b> </b> > | 8PCS |
| 3 | HEX NUT<br>(Ø 5/16 " - BLK)         | ٦          | 14PCS | 8 | WRENCH<br>(14mm - BLK)                        | ß          | 1PC  |
| 4 | BIG FLAT WASHER<br>(Ø 5/16 " - BLK) | O          | 6PCS  | 9 | SMALL FLAT WASHER<br>(Ø1/4"-BLK)              | 0          | 8PCS |
| 5 | LOCK WASHER<br>(Ø 5/16 " - BLK)     | $\bigcirc$ | 6PCS  |   |                                               |            |      |

#### NOTE:

Phillips head screw driver is required in the assemply process; however, manufacturer does not provide this item.









## ITEM: 306030KE ASSEMBLY INSTRUCTIONS STEP 7





#### STEP 8 COMPLETE





PAGE 7 OF 7