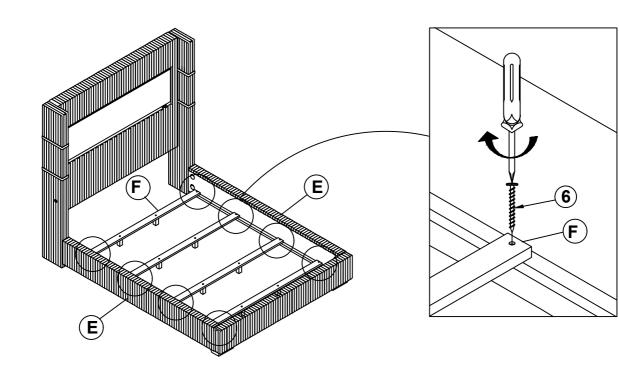

--------------------------------------------|------------|------|
| 2 | CURVE WASHER<br>(Ø 5/16 " - BLK)    | 0          | 8PCS  | 7 | LONG FLAT HEAD<br>SCREW<br>(M4 x 50mm - BLK)  | <b> </b> > | 8PCS |
| 3 | HEX NUT<br>(Ø 5/16 " - BLK)         | ٦          | 14PCS | 8 | WRENCH<br>(14mm - BLK)                        | ß          | 1PC  |
| 4 | BIG FLAT WASHER<br>(Ø 5/16 " - BLK) | O          | 6PCS  | 9 | SMALL FLAT WASHER<br>(Ø1/4"-BLK)              | 0          | 8PCS |
| 5 | LOCK WASHER<br>(Ø 5/16 " - BLK)     | $\bigcirc$ | 6PCS  |   |                                               |            |      |

#### NOTE:

Phillips head screw driver is required in the assemply process; however, manufacturer does not provide this item.









## ITEM: 306030KE ASSEMBLY INSTRUCTIONS STEP 7





#### STEP 8 COMPLETE





PAGE 7 OF 7