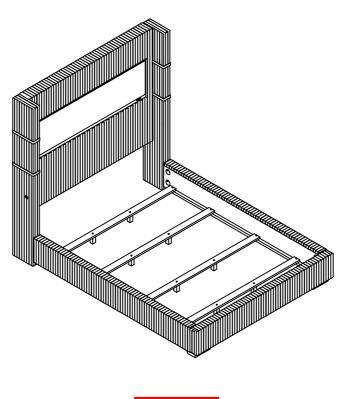

--------------------|------------|------|
| 2 | CURVE WASHER<br>(Ø 5/16 " - BLK)    | 0          | 8PCS  | 7 | LONG FLAT HEAD<br>SCREW<br>(M4 x 50mm - BLK)  | <b> </b> > | 8PCS |
| 3 | HEX NUT<br>(Ø 5/16 " - BLK)         | ٦          | 14PCS | 8 | WRENCH<br>(14mm - BLK)                        | ß          | 1PC  |
| 4 | BIG FLAT WASHER<br>(Ø 5/16 " - BLK) | O          | 6PCS  | 9 | SMALL FLAT WASHER<br>(Ø1/4"-BLK)              | 0          | 8PCS |
| 5 | LOCK WASHER<br>(Ø 5/16 " - BLK)     | $\bigcirc$ | 6PCS  |   |                                               |            |      |

#### NOTE:

Phillips head screw driver is required in the assemply process; however, manufacturer does not provide this item.









## ITEM: 306030KE ASSEMBLY INSTRUCTIONS STEP 7





#### STEP 8 COMPLETE





PAGE 7 OF 7