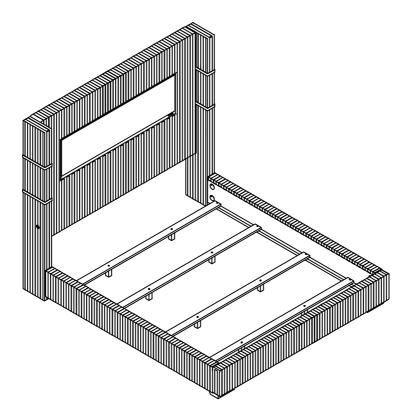

## ASSEMBLY INSTRUCTIONS COASTER FINE FURNITURE



Fine Furniture for every stage of life



REVISION 0: 06/20/2024

PAGE 1 OF 7

COASTERFURNITURE.COM

# ITEM: 306030KE



#### **ASSEMBLY TIPS:**

- 1. Remove hardware from box and sort by size.
- 2. Please check to see that all hardware and parts are present prior to start of assembly.
- 3. Please follow attached instructions in the same sequence as numbered to assure fast & easy assembly.



#### WARNING!

1. Don't attempt to repair or modify parts that are broken or defective. Please contact the store immediately.

2. This product is for home use only and not intended for commercial establishments.



## ITEM: 306030KE ASSEMBLY INSTRUCTIONS



#### ASSEMBLY TIPS:

- 1. Remove hardware from box and sort by size.
- 2. Please check to see that all hardware and parts are present prior to s