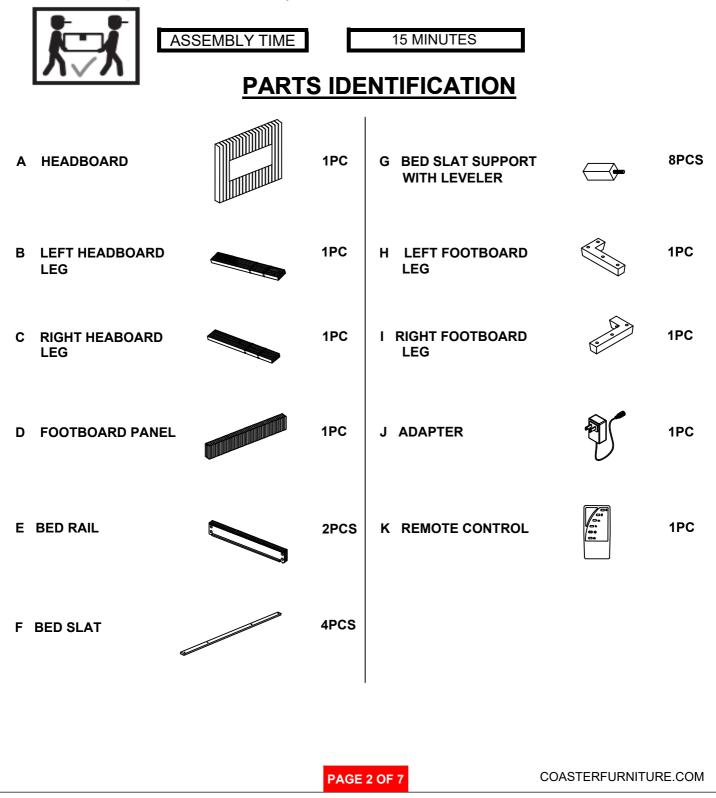

## ASSEMBLY INSTRUCTIONS COASTER FINE FURNITURE



Fine Furniture for every stage of life



REVISION 0: 06/20/2024

PAGE 1 OF 7

COASTERFURNITURE.COM

# ITEM: 306030KE



#### **ASSEMBLY TIPS:**

- 1. Remove hardware from box and sort by size.
- 2. Please check to see that all hardware and parts are present prior to start of assembly.
- 3. Please follow attached instructions in the same sequence as numbered to assure fast & easy assembly.



#### WARNING!

1. Don't attempt to repair or modify parts that are broken or defective. Please contact the store immediately.

2. This product is for home use only and not intended for commercial establishments.



## ITEM: 306030KE ASSEMBLY INSTRUCTIONS



#### ASSEMBLY TIPS:

- 1. Remove hardware from box and sort by size.
- 2. Please check to see that all hardware and parts are present prior to start of assembly.
- 3. Please follow attached instructions in the same sequence as numbered to assure fast & easy assembly.



#### WARNING!

1. Don't attempt to repair or modify parts that are broken or defective. Please contact the store immediately.

2. This product is for home use only and not intended for commercial establishments.

### **HARDWARE IDENTIFICATION**

| 1 | THREADED BOLT<br>(Ø5/16 "x90mm-BLK) |            | 14PCS | 6 | SHORT FLAT HEAD<br>SCREW<br>(M4 x 30mm - BLK) | mmm        | 8PCS |
|---|-------------------------------------|------------|-------|---|---------------------------------