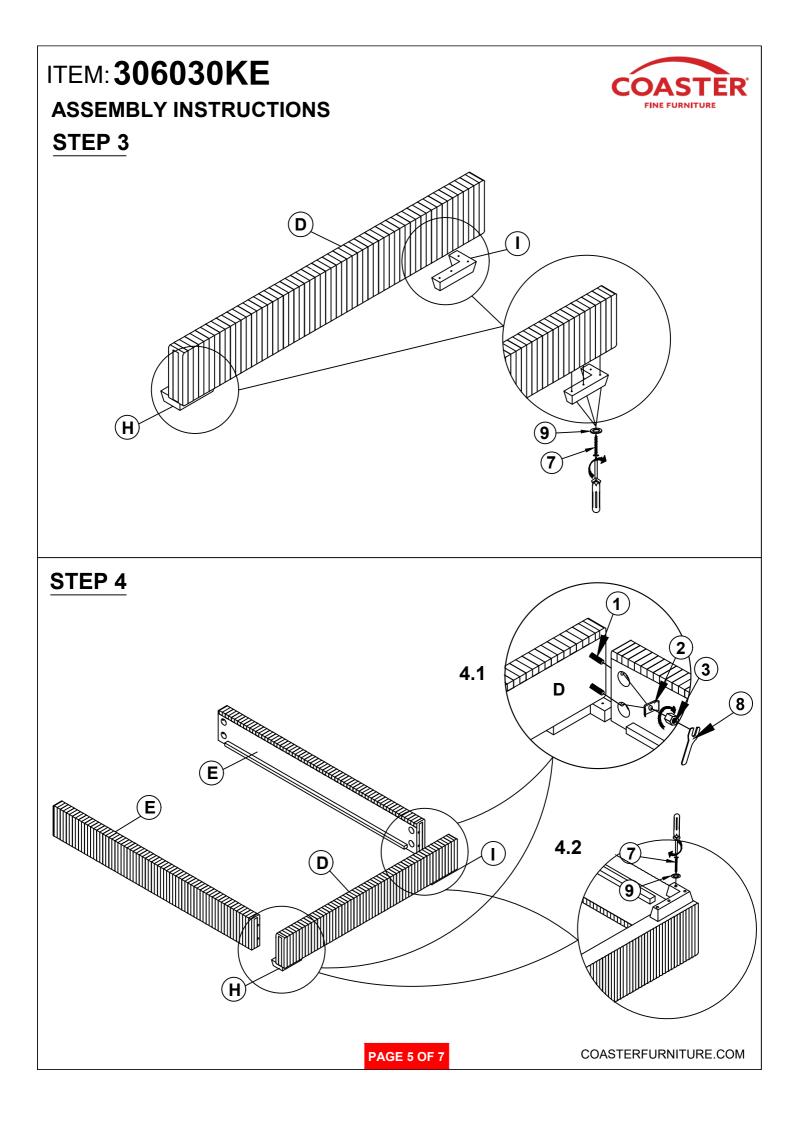

-------------------------|------------|-------|---|-----------------------------------------------|------------|------|
| 2 | CURVE WASHER<br>(Ø 5/16 " - BLK)    | 0          | 8PCS  | 7 | LONG FLAT HEAD<br>SCREW<br>(M4 x 50mm - BLK)  | <b> </b> > | 8PCS |
| 3 | HEX NUT<br>(Ø 5/16 " - BLK)         | ٦          | 14PCS | 8 | WRENCH<br>(14mm - BLK)                        | ß          | 1PC  |
| 4 | BIG FLAT WASHER<br>(Ø 5/16 " - BLK) | O          | 6PCS  | 9 | SMALL FLAT WASHER<br>(Ø1/4"-BLK)              | 0          | 8PCS |
| 5 | LOCK WASHER<br>(Ø 5/16 " - BLK)     | $\bigcirc$ | 6PCS  |   |                                               |            |      |

#### NOTE:

Phillips head screw driver is required in the assemply process; however, manufacturer does not provide this item.









## ITEM: 306030KE ASSEMBLY INSTRUCTIONS STEP 7





#### STEP 8 COMPLETE





PAGE 7 OF 7