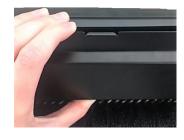

**1.** Locate the front of the sweeper. Position the sweeper so that the front is top, and the grey end of the brush roll is on the right side.

Front of Sweeper

Front of Sweeper

**2.** Locate the small tabs on both dirt bins and lift the tabs slightly and push outward so that they rest on the outside edge of the bumper. This will ensure that the dirt bins stay in place while removing the brush roll.