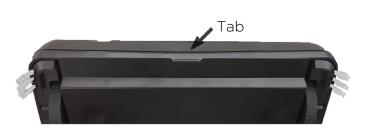

**1.** Locate the front of the sweeper. Position the sweeper so that the front is top, and the grey end of the brush roll is on the right side.

Front of Sweeper

Front of Sweeper

**2.** Locate the small tabs on both dirt bins and lift the tabs slightly and push outward so that they rest on the outside edge of the bumper. This will ensure that the dirt bins stay in place while removing the brush roll.