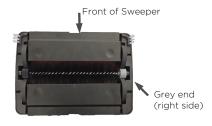

**1.** Locate the front of the sweeper. Position the sweeper so that the front is top, and the grey end of the brush roll is on the right side.

Front of Sweeper

Front of Sweeper

**2.** Locate the small tabs on both dirt bins and lift the tabs slightly and push outward so that they rest on the outside edge of the bumper. This will ensure that the dirt bins stay in place while removing the brush roll.