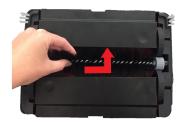

**3.** Grip the left side of the brush roll and push the right end (grey end) inward while lifting the left side up and out.

**4.**To replace the brush roll, match the right end of the brush roll (grey end) with the right side of the sweeper (ensure that the front of sweeper is top). Gripping the left side of the brush, fit the right end of the brush into place then fit the left end into place while pushing the right end inward until the brush is securely in place.