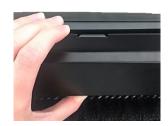

**1.** Locate the front of the sweeper. Position the sweeper so that the front is top, and the grey end of the brush roll is on the right side.

Front of Sweeper

Front of Sweeper

**2.** Locate the small tabs on both dirt bins and lift the tabs slightly and push outward so that they rest on the outside edge of the bumper. This will ensure that the dirt bins stay in place while removing the brush roll.

**3.** Grip the left side of the brush roll and push the right end (grey end) inward while lifting the left side up and out.

**4.**To replace the brush roll, match the right end of the brush roll (grey end) with the right side of the sweeper (ensure that the front of sweeper is top). Gripping the left side of the brush, fit the right end of the brush into place then fit the left end into place while pushing the right end inward until the brush is securely in place.