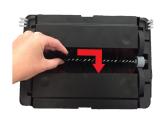

**3.** Grip the left side of the brush roll and push the right end (grey end) inward while lifting the left side up and out.

**4.**To replace the brush roll, match the right end of the brush roll (grey end) with the right side of the sweeper (ensure that the front of sweeper is top). Gripping the left side of the brush, fit the right end of the brush into place then fit the left end into place while pushing the right end inward until the brush is securely in place.