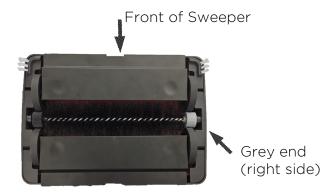

**1.** Locate the front of the sweeper. Position the sweeper so that the front is top, and the grey end of the brush roll is on the right side.

Front of Sweeper

Front of Sweeper

**2.** Locate the small tabs on both dirt bins and lift the tabs slightly and push outward so that they rest on the outside edge of the bumper. This will ensure that the dirt bins stay in place while removing the brush roll.