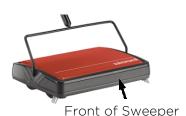

# Refresh™ Manual Sweeper

BISSEI

2483 SERIES

Assembly of Use

Fit the threaded handle sections together and screw tightly until secure. Screw the handle grip on the threaded end of the handle.

To use, simply push the sweeper. For best results, ensure that the front of the sweeper is facing forward while using.

**1.** Locate the front of the sweeper. Position the sweeper so that the front is top, and the grey end of the brush roll is on the right side.

Front of Sweeper

Front of Sweeper

**2.** Locate the small tabs on both dirt bins and lift the tabs slightly and push outward so that they rest on the outside edge of the bumper. This will ensure that the dirt bins stay in place while removing the brush roll.