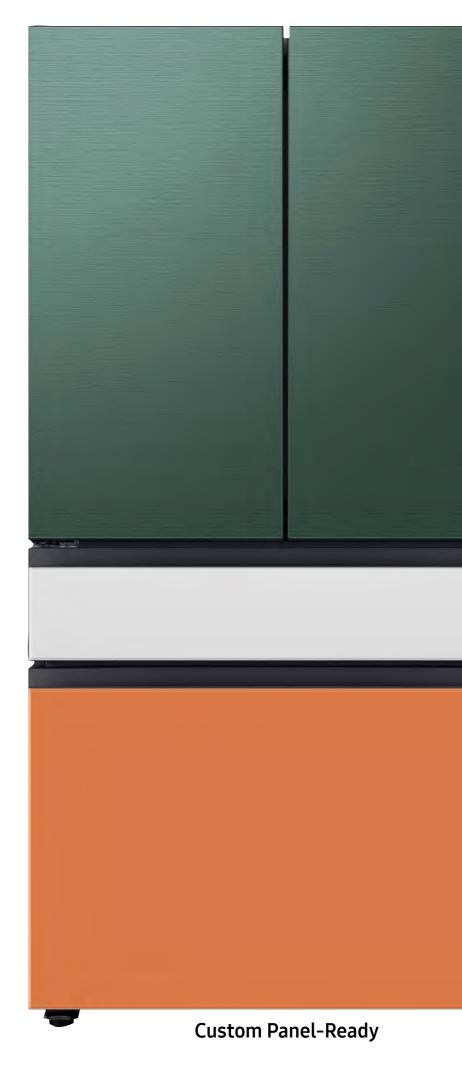

## **RF23BB8200**

Available in:

Bespoke Counter Depth 4-Door French Door Refrigerator (23 cu. ft.) with AutoFill Water Pitcher in Customizable Door Panel Colors

Bespoke Counter Depth 4-Door French Door Refrigerator (23 cu. ft.) with AutoFill Water Pitcher in Stainless Steel - All Panels

## **Product Description**

Counter Depth 4-Door French Door Refrigerator with customizable and changeable door panels available in a variety of colors and finishes. Reinvent water and ice the way you want it with Samsung's AutoFill Water Pitcher and Dual Ice Maker with cubed ice and Ice Bites<sup>™</sup>.

## **Available Colors**

Bespoke Counter Depth 4-Door French Door Refrigerator (23 cu. ft.) with AutoFill Water Pitcher in Customizable Door Panel Colors

RF23BB8200AP

**Bespoke Counter Depth 4-Door** French Door Refrigerator (23 cu. ft.) with AutoFill Water Pitcher in Stainless Steel – All Panels