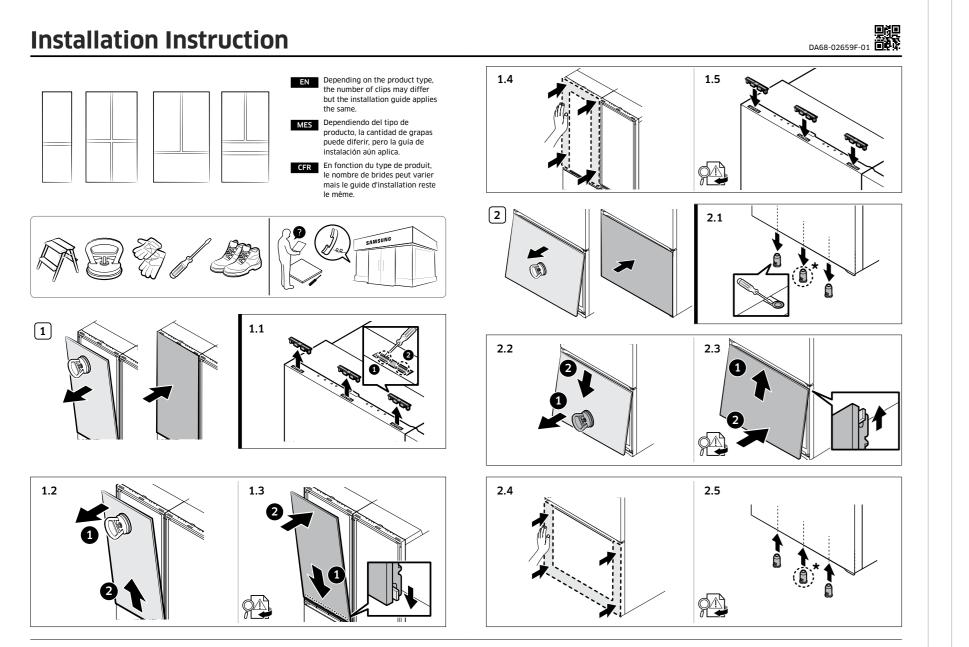

# **Bespoke Panel Installation Guide**

## Easy Ads link

https://dam.gettyimages.com/p/z0c3461/external?o=AND&q=RF23BB8200%20Installation%20Guide

## Installation Instruction

### 

- Place the top panel into the groove along the it as shown in figure 1.3. Make sure that there installed, insert the retaining clips as shown in Place the middle or bottom panel into the gro in to secure it as shown in figure 2.3. Make su is securely installed, insert the retaining clips type.)
- · After inserting the panel properly, make sure Ensure there is no gap between the panel and from falling off due to external forces.
- Wear gloves without ornaments such as r It is recommended to use a chair or ladde
- For safety reasons, two or more persons When removing the bottom clips, take car

| EN                                                                                                                                                                                                                                                                     |
|------------------------------------------------------------------------------------------------------------------------------------------------------------------------------------------------------------------------------------------------------------------------|
|                                                                                                                                                                                                                                                                        |
| the bottom of the top door and press the edges of the panel in to secure<br>nere is no gap between the panel and the door. Once the panel is securely<br>in in figure 1.5.                                                                                             |
| groove along the top of the bottom door and press the edges of the panel<br>sure that there is no gap between the panel and the door. Once the panel<br>ips as shown in figure 2.5. (The number of clips differs with the product                                      |
| ure it is firmly secured by pressing its edges tightly.                                                                                                                                                                                                                |
| and the door and the retaining clips are fully inserted to prevent the panel                                                                                                                                                                                           |
| s rings before working on the installation.                                                                                                                                                                                                                            |
| der when working on a higher portion of the product. Be careful not to                                                                                                                                                                                                 |
| as are recommended to handle the product.                                                                                                                                                                                                                              |
| caution not to drop them under the bottom of the product.                                                                                                                                                                                                              |
| MES                                                                                                                                                                                                                                                                    |
| ajo de la puerta superior y presione los bordes del panel para ensamblarlo<br>e que no haya espacio entre el panel y la puerta en ningún punto<br>tando los clips como se muestra en la figura 1.5.                                                                    |
| nura a lo largo de la parte superior de la puerta inferior y presione los<br>muestra en la figura 2.3. Asegúrese de que no quede espacio entre el<br>ede instalado en forma segura, inserte las grapas de retención como se<br>rapas varía según el tipo de producto). |
| asegúrese de que quede bien agarrado presionando sus bordes con                                                                                                                                                                                                        |
| ) hay un espacio entre el panel y la puerta, el panel puede caerse con<br>cerrando fuerte la puerta.                                                                                                                                                                   |
| anillos antes de trabajar en la instalación.                                                                                                                                                                                                                           |
| escalera al trabajar en la parte superior del producto. Tenga cuidado de                                                                                                                                                                                               |
| da que el producto sea manipulado por dos o más personas.                                                                                                                                                                                                              |
| , tenga cuidado de que no se caigan debajo del producto.                                                                                                                                                                                                               |
| CFR                                                                                                                                                                                                                                                                    |
| re de fixation de la partie inférieure de la porte supérieure, puis appuyez<br>le indiqué à la figure 1.3, et vérifiez qu'il n'y a pas d'espace entre le<br>nt les clips comme illustré à la figure 1.5.                                                               |
| s la rainure le long de la partie supérieure de la porte inférieure et<br>fixer comme indiqué sur la figure 2.3. Vérifiez l'absence d'espace entre le<br>prrectement installé, insérez les brides de retenue comme indiqué sur la<br>onction du type de produit.)      |
| ppuyez fermement sur ses bords pour vous assurer de sa fixation                                                                                                                                                                                                        |
| rés ou s'il y a un espace entre le panneau et la porte, le panneau peut                                                                                                                                                                                                |
| e des bagues, lorsque vous procédez à l'installation.                                                                                                                                                                                                                  |
| ou une échelle lorsque vous intervenez sur une partie en hauteur de<br>aber.                                                                                                                                                                                           |
| onnes ou plus sont recommandées pour manipuler l'appareil.                                                                                                                                                                                                             |
| eillez à ne pas les faire tomber sous l'appareil.                                                                                                                                                                                                                      |
|                                                                                                                                                                                                                                                                        |