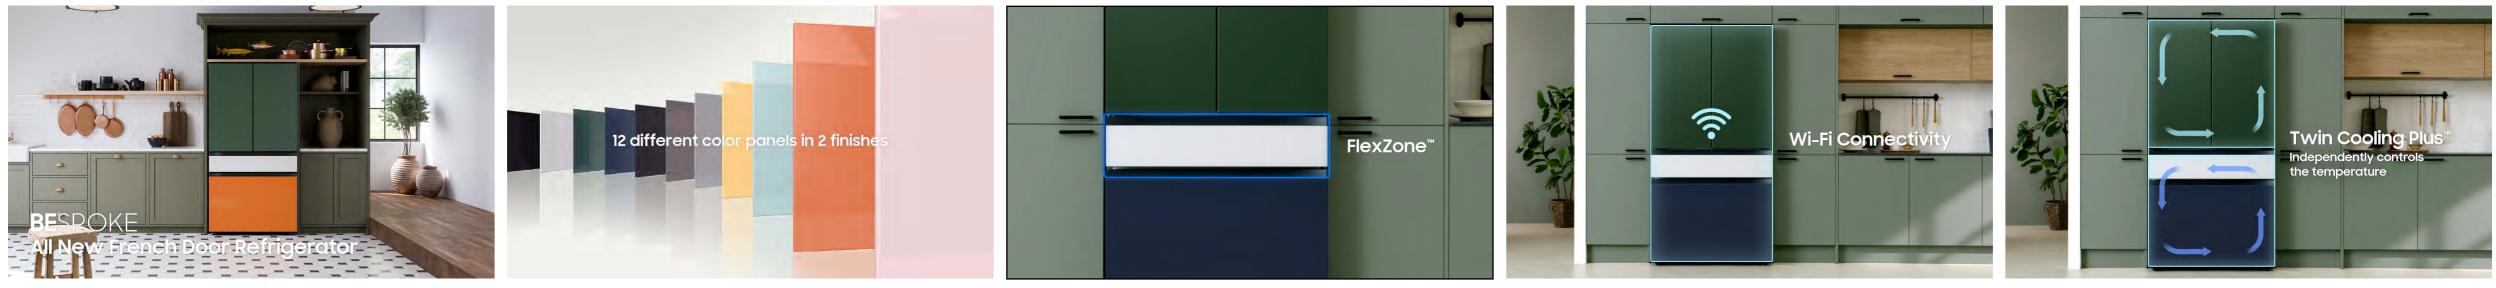

7

Samsung proprietary and confidential

| Features and Bene                           | fits – RF23BB8200              |                                                                                                                                                                                                                                           |                                                                                                                               |                  |
|---------------------------------------------|--------------------------------|-------------------------------------------------------------------------------------------------------------------------------------------------------------------------------------------------------------------------------------------|-------------------------------------------------------------------------------------------------------------------------------|------------------|
| Overall Product Headline                    | Feature Name                   | Long Body Copy                                                                                                                                                                                                                            | Short Body Copy                                                                                                               | Associated Image |
| Customizable Door Colors                    | Color Customization            | Customize the design of your refrigerator with<br>changeable door panels. Choose from a variety of<br>colors and two finishes to create a space that fits<br>your style.                                                                  | With customizable door<br>panels, choose from twelve<br>colors and two finishes to<br>create a space that fits<br>your style. |                  |
| lce your way                                | Dual Ice Maker with Ice Bites™ | Enjoy your favorite beverage with your choice of ice. Select from cubed ice or Ice Bites <sup>™</sup> that chill your drink faster.                                                                                                       | Select from cubed ice or<br>Ice Bites <sup>™</sup> that chill your<br>drink faster.                                           |                  |
| Customize your middle<br>drawer temperature | FlexZone <sup>™</sup> Drawer   | The FlexZone <sup>™</sup> Drawer is customizable with<br>5 different temperature settings. From<br>refrigerator to soft freeze, this middle drawer<br>can store everything from fruits and vegetables<br>to your favorite meat & seafood. | Customize your middle<br>drawer with 5 different<br>temperature settings.                                                     | <image/>         |

| Features and Benef                       | its – RF23BB8200 (Co   | ontinued)                                                                                                                      |                                                                          |                  |
|------------------------------------------|------------------------|--------------------------------------------------------------------------------------------------------------------------------|--------------------------------------------------------------------------|------------------|
| Overall Product Headline                 | Feature Name           | Long Body Copy                                                                                                                 | Short Body Copy                                                          | Associated Image |
| Always ready, always filled              | AutoFill Water Pitcher | A built-in pitcher that automatically refills<br>with filtered water and the option to infuse<br>with a flavor of your choice. | A built-in pitcher that<br>automatically refills<br>with filtered water. |                  |
| Designed for a modern,<br>built-in look  | Modern Design          | Flat panel door design with easy-to-open<br>recessed handles blends into your cabinetry<br>to give you a modern built-in-look. | Modern, built-in look that<br>blends into your cabinetry.                |                  |
| Keep your fruits<br>and vegetables fresh | Large Crisper Drawers  | Two large drawers that are perfect for storing fruits and vegetables.                                                          | Two large drawers<br>perfect for storing fruits<br>and vegetables.       |                  |

| Features and Benef                  | its – RF23BB8200 (Co | ontinued)                                                                                                                                                                                                                                          |                                                                                |                                                                                                                                                                                                                                                                                                                                                                                                                                                                                                                                                                                                                                                                                                                                                                                                                                                                                                                                                                                                                                                                                                                                                                                                                                                                                                                                                                                                                                                                                                                                                                                                                                                                                                                                                                                                                                                                                                                                                                                                                                                                                                 |
|-------------------------------------|----------------------|----------------------------------------------------------------------------------------------------------------------------------------------------------------------------------------------------------------------------------------------------|--------------------------------------------------------------------------------|-------------------------------------------------------------------------------------------------------------------------------------------------------------------------------------------------------------------------------------------------------------------------------------------------------------------------------------------------------------------------------------------------------------------------------------------------------------------------------------------------------------------------------------------------------------------------------------------------------------------------------------------------------------------------------------------------------------------------------------------------------------------------------------------------------------------------------------------------------------------------------------------------------------------------------------------------------------------------------------------------------------------------------------------------------------------------------------------------------------------------------------------------------------------------------------------------------------------------------------------------------------------------------------------------------------------------------------------------------------------------------------------------------------------------------------------------------------------------------------------------------------------------------------------------------------------------------------------------------------------------------------------------------------------------------------------------------------------------------------------------------------------------------------------------------------------------------------------------------------------------------------------------------------------------------------------------------------------------------------------------------------------------------------------------------------------------------------------------|
| Overall Product Headline            | Feature Name         | Long Body Copy                                                                                                                                                                                                                                     | Short Body Copy                                                                | Associated Image                                                                                                                                                                                                                                                                                                                                                                                                                                                                                                                                                                                                                                                                                                                                                                                                                                                                                                                                                                                                                                                                                                                                                                                                                                                                                                                                                                                                                                                                                                                                                                                                                                                                                                                                                                                                                                                                                                                                                                                                                                                                                |
| N/A                                 | Twin Cooling Plus™   | Independent fridge and freezer controls<br>keep food fresher longer.                                                                                                                                                                               | Independent controls keep<br>food fresher longer.                              | Image: state stat |
| Consistent Temperature              | Metal Cooling        | The stainless steel paneling helps<br>maintain consistent temperature<br>throughout the refrigerator.                                                                                                                                              | Stainless steel paneling<br>helps maintain consistent<br>temperature.          | Pletal Cooling                                                                                                                                                                                                                                                                                                                                                                                                                                                                                                                                                                                                                                                                                                                                                                                                                                                                                                                                                                                                                                                                                                                                                                                                                                                                                                                                                                                                                                                                                                                                                                                                                                                                                                                                                                                                                                                                                                                                                                                                                                                                                  |
| Stay connected<br>anywhere, anytime | Wi-Fi Connectivity   | Use the Samsung SmartThings App <sup>*</sup> on your<br>smartphone to control the temperature of your<br>refrigerator and monitor it remotely.<br>*Available on Android and iOS devices. A Wi-Fi connection<br>and a Samsung account are required. | Use the Samsung<br>SmartThings Control<br>and monitor your<br>fridge remotely. |                                                                                                                                                                                                                                                                                                                                                                                                                                                                                                                                                                                                                                                                                                                                                                                                                                                                                                                                                                                                                                                                                                                                                                                                                                                                                                                                                                                                                                                                                                                                                                                                                                                                                                                                                                                                                                                                                                                                                                                                                                                                                                 |