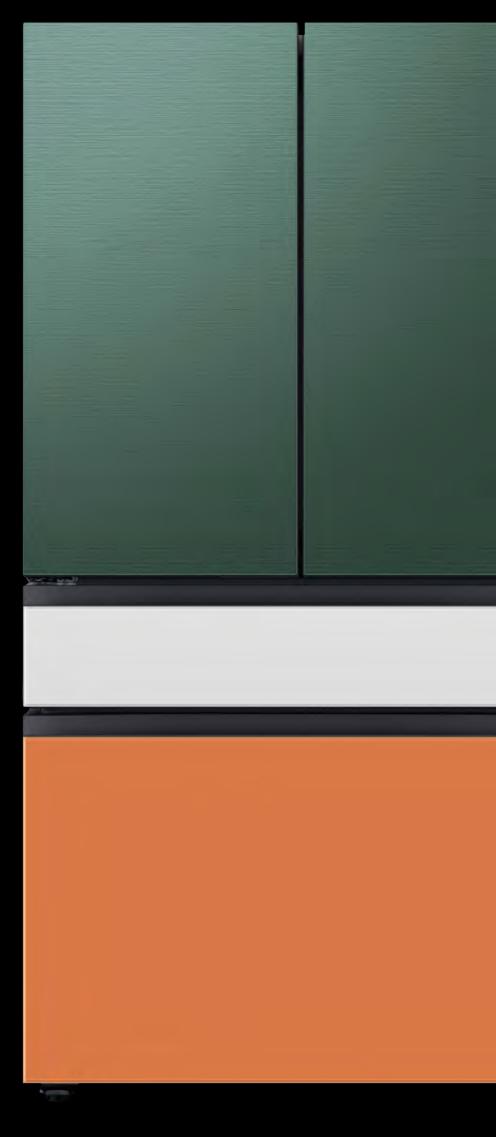

## **RF23BB8200**

Available in:

Bespoke Counter Depth 4-Door French Door Refrigerator (23 cu. ft.) with AutoFill Water Pitcher in Customizable Door Panel Colors

Bespoke Counter Depth 4-Door French Door Refrigerator (23 cu. ft.) with AutoFill Water Pitcher in Stainless Steel - All Panels

## **Product Description**

Counter Depth 4-Door French Door Refrigerator with customizable and changeable door panels available in a variety of colors and finishes. Reinvent water and ice the way you want it with Samsung's AutoFill Water Pitcher and Dual Ice Maker with cubed ice and Ice Bites<sup>™</sup>.

## **Available Colors**

Bespoke Counter Depth 4-Door French Door Refrigerator (23 cu. ft.) with AutoFill Water Pitcher in Customizable Door Panel Colors

RF23BB8200AP

**Bespoke Counter Depth 4-Door** French Door Refrigerator (23 cu. ft.) with AutoFill Water Pitcher in Stainless Steel – All Panels