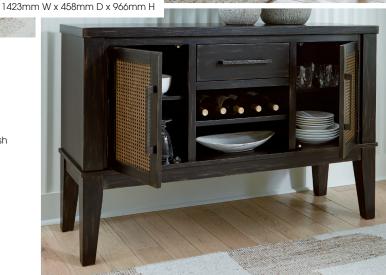

SKU: D841-60 Dining Server 56"W x 18"D x 38"H

D841

• Features an Eclectic natural oak and black finish scheme for a mix and match design style

M MILLENNIUM

- Features sturdy chunky legs supporting a thick table top with a rustic oak finish
- The Spindle Back Dining Chair (-01) features a broad curved back rest and is finished in an aged black color with rubbed-through edges along with a cushioned seat covered in textural woven polyester fabric
- The Cane Back Arm Chair (-02A) features an inset synthetic cane back rest with a cushioned seat covered in a textural woven polyester fabric
- The Dining Server is finished in aged black with rubbed-through effects and includes a reversible wine rack shelf along with 1 adjustable shelf behind each cabinet door covered in synthetic cane accents
- The Dining Server center drawer has fully finished drawer interior, with ball bearing side guides and black felt bottom