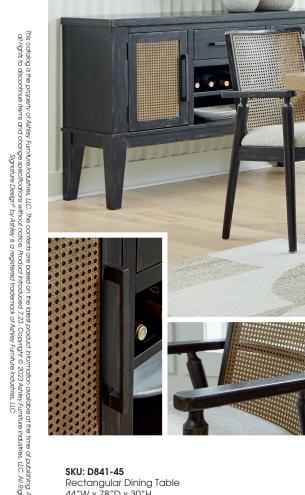

SKU: D841-60 Dining Server 56"W x 18"D x 38"H

D841

• Features an Eclectic natural oak and black finish scheme for a mix and match design style

M MILLENNIUM

- Features sturdy chunky legs supporting a thick table top with a rustic oak finish
- The Spindle Back Dining Chair (-01) features a broad curved back rest and is finished in an aged black color with rubbed-through edges along with a cushioned seat covered in textural woven polyester fabric
- The Cane Back Arm Chair (-02A) features an inset synthetic cane back rest with a cushioned seat covered in a textural woven polyester fabric
- The Dining Server is finished in aged black with rubbed-through effects and includes a reversible wine rack shelf along with 1 adjustable shelf behind each cabinet door covered in synthetic cane accents
- The Dining Server center drawer has fully finished drawer interior, with ball bearing side guides and black felt bottom