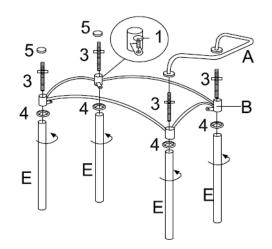

### STEP 1

#### PARTS IDENTIFICATION

|                | IMITOIDEITII |      |
|----------------|--------------|------|
| A. Handle      |              | 1PC  |
| B. Frame       |              | 2PCS |
| C. Upper Glass |              | 1PC  |
| D. Mirror      |              | 1PC  |
| E. Long Tube   |              | 4PCS |
| F. Short Tube  |              | 4PCS |
|                |              |      |

### HARDWARE IDENTIFICATION

| 1 | Pad Sucker<br>8mm                     | <b>()</b> | 8PCS  |
|---|---------------------------------------|-----------|-------|
| 2 | Caster w/Caster Washer<br>40mm 1-1/4" | Ø 8       | 4PCS  |
| 3 | Long Bolt<br>1/4" x 4"                | 4         | 8PCS  |
| 4 | Bolt Washer<br>1-1/4"                 | 0         | 12PCS |
| 5 | Cap<br>1-1/4"                         | 9         | 2PCS  |