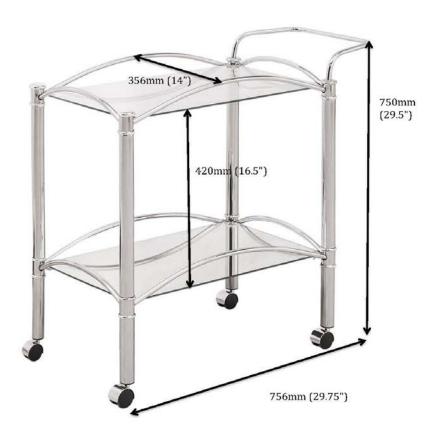

C. Upper Glass |              | 1PC  |
| D. Mirror      |              | 1PC  |
| E. Long Tube   |              | 4PCS |
| F. Short Tube  |              | 4PCS |
|                |              |      |

ITEM:910077



### HARDWARE IDENTIFICATION

| 1 | Pad Sucker<br>8mm                     | <b>()</b> | 8PCS  |
|---|---------------------------------------|-----------|-------|
| 2 | Caster w/Caster Washer<br>40mm 1-1/4" | Ø 8       | 4PCS  |
| 3 | Long Bolt<br>1/4" x 4"                | 4         | 8PCS  |
| 4 | Bolt Washer<br>1-1/4"                 | 0         | 12PCS |
| 5 | Cap<br>1-1/4"                         | 9         | 2PCS  |

# ITEM:910077

### **ASSEMBLY INSTRUCTIONS**

### STEP 1





## STEP 2



## STEP 3



# STEP 4 COMPLETE



PAGE 4 OF 4

COASTERFURNITURE.COM

## 910077



**Note**: Dimension tolerance ±5%