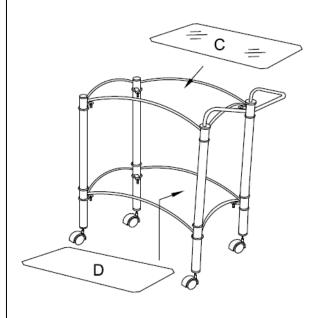

## STEP 3

# STEP 4 COMPLETE

PAGE 4 OF 4

COASTERFURNITURE.COM

#### PARTS IDENTIFICATION

|                | IMITOIDEITII |      |
|----------------|--------------|------|
| A. Handle      |              | 1PC  |
| B. Frame       |              | 2PCS |
| C. Upper Glass |              | 1PC  |
| D. Mirror      |              | 1PC  |
| E. Long Tube   |              | 4PCS |
| F. Short Tube  |              | 4PCS |
|                |              |      |