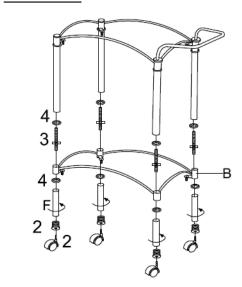

## STEP 2

#### PARTS IDENTIFICATION

|                | IMITOIDEITII |      |
|----------------|--------------|------|
| A. Handle      |              | 1PC  |
| B. Frame       |              | 2PCS |
| C. Upper Glass |              | 1PC  |
| D. Mirror      |              | 1PC  |
| E. Long Tube   |              | 4PCS |
| F. Short Tube  |              | 4PCS |
|                |              |      |

### HARDWARE IDENTIFICATION

| 1 | Pad Sucker<br>8mm                     | <b>()</b> | 8PCS  |
|---|---------------------------------------|-----------|-------|
| 2 | Caster w/Caster Washer<br>40mm 1-1/4" | Ø 8       | 4PCS  |
| 3 | Long Bolt<br>1/4" x 4"                | 4         | 8PCS  |
| 4 | Bolt Washer<br>1-1/4"                 | 0         | 12PCS |
| 5 | Cap<br>1-1/4"                         | 9         | 2PCS  |