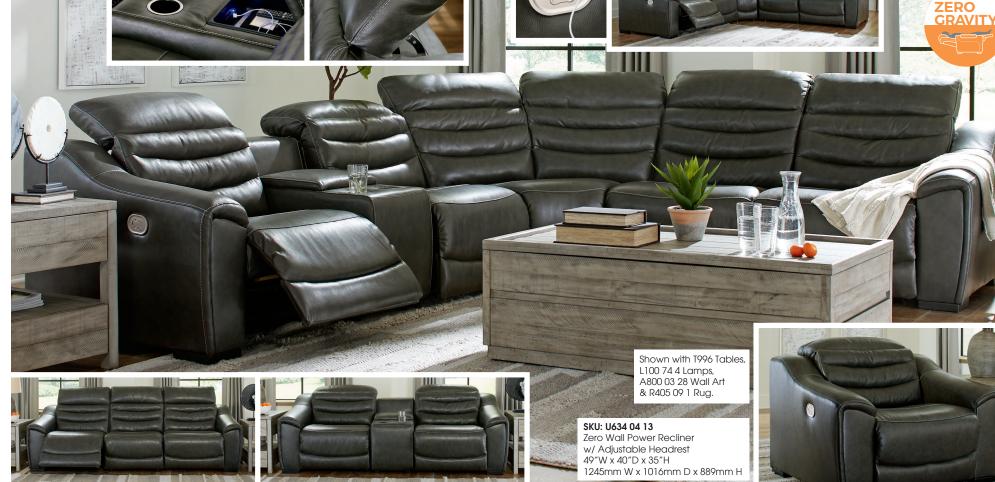

# SKU: U634 04 58

LAF Zero Wall Power Recliner w/ Adjustable Headrest 40"W x 40"D x 35"H 1016mm W x 1016mm D x 889mm H SKU: U634 04 57 Console w/ Storage 17"W x 40"D x 28"H 432mm W x 1016mm D x 711mm H SKU: U634 04 31 Power Armless Recliner w/ Adjustable Headrest 40"W x 40"D x 35"H 1016mm W x 1016mm D x 889mm H

## SKU: U634 04 77

Wedge w/ Adjustable Headrest 70"W x 40"D x 35"H

#### 1778mm W x 1016mm D x 889mm H SKU: U634 04 46

Armless Chair w/ Adjustable Headrest 40"W x 40"D x 35"H

### 1016mm W x 1016mm D x 889mm H SKU: U634 04 62

**RAF Zero Wall Power Recliner** w/ Adjustable Headrest 40"W x 40"D x 35"H 1016mm W x 1016mm D x 889mm H

# Features:

- Leather Match upholstery
- Due to its natural origin, real leather can show individual characteristics
- such as healed scars, growth marks, grain variation and shade variation
- Natural variations make each hide unique and do not detract from the wearing qualities of leather
- Frame constructions have been rigorously tested to simulate
- the home and transportation environments for improved durability
- Frame components are secured with combinations of glue, blocks, interlocking panels and staples
- All fabrics are pre-approved for wearability and durability against AHFA standards
- Cushions are constructed of low melt fiber wrapped over high quality foam
- Features metal drop-in unitized seat box for strength and durability
- All metal construction to the floor for strength and durability
- Features a Polyester/Polyurethane blend Faux Leather upholstery along with Top-Grain Leaather
- The collection features power adjustable head rests
- One-Touch Power Control features infinite positions for comfort,
- Easy View<sup>™</sup> adjustable headrest and a Zero-Draw USB port
- Zero-Draw technology only consumes power when the USB receptacle is in use

• Zero-gravity mechanism (raises the ottoman to improve circulation) along with an Extended Ottoman for enhanced comfort

- Console features storage and 2 cup holders along with powerstrip and USB ports
- Zero Wall Recliner design requires minimal space between wall and chair back
- Collection features multiple sectional pieces to offer a number of configuration options