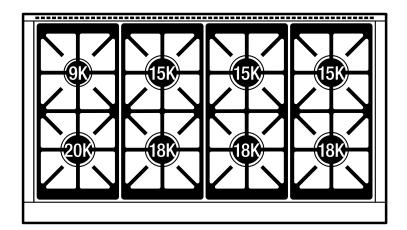

## **Dimensions**



### **Standard Installation**



\*Without ventilation hood, 36" (914) minimum clearance countertop to combustible materials, 44" (1118) for charbroiler. NOTE: Shaded area above countertop indicates minimum clearance to combustible surfaces,

combustible materials cannot be located within this area.
For island installation, 12" (305) minimum clearance back of range to combustible rear wall above countertop.

## **Electrical Requirements**

**Electrical Requirements** 

Electrical Supply 240/208 VAC, 60 Hz Electrical Service 50 amp dedicated circuit

### Electrical Location Illustration



# **Gas Requirements**

### Gas Requirements

Gas Supply 3/4" ID line
Gas Inlet 1/2" NPT female

### Gas Supply Illustration



# **Top Configuration**