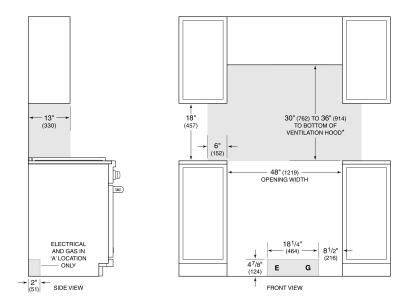

## **Electrical Requirements**

**Electrical Requirements** 

Electrical Supply 240/208 VAC, 60 Hz Electrical Service 50 amp dedicated circuit

### Electrical Location Illustration