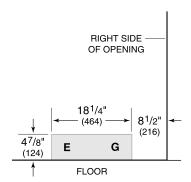

# **Gas Requirements**

### Gas Requirements

Gas Supply 3/4" ID line
Gas Inlet 1/2" NPT female

### Gas Supply Illustration