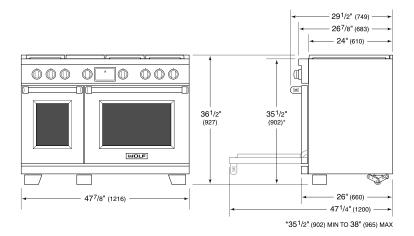

## **Dimensions**

### **Standard Installation**

\*Without ventilation hood, 36" (914) minimum clearance countertop to combustible materials, 44" (1118) for charbroiler. NOTE: Shaded area above countertop indicates minimum clearance to combustible surfaces,

combustible materials cannot be located within this area.
For island installation, 12" (305) minimum clearance back of range to combustible rear wall above countertop.