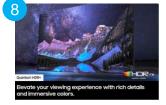

Alt Text: Samsuna Q80C TV Analed View

Sit back and be mesmerized as your content is transformed to 4K.

Alt Text: Samsung Q80C TV Side View

Alt Text: Samsung Q80C TV jack pack

Alt Text: Quantum HDR+. Elevate your viewing experience with rich details and immersive colors.