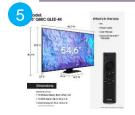

| Model Series Number                                                                                                                                                                                                                                              | Q80C                                                                                           | i                                                                                                                                                                                                                                       |                                                                             |                                                                                                               |
|------------------------------------------------------------------------------------------------------------------------------------------------------------------------------------------------------------------------------------------------------------------|------------------------------------------------------------------------------------------------|-----------------------------------------------------------------------------------------------------------------------------------------------------------------------------------------------------------------------------------------|-----------------------------------------------------------------------------|---------------------------------------------------------------------------------------------------------------|
| Screen Sizes                                                                                                                                                                                                                                                     | 98", 85", 75", 65", 55"                                                                        |                                                                                                                                                                                                                                         |                                                                             |                                                                                                               |
| Don't settle. Pur                                                                                                                                                                                                                                                | nch up the contrast with super-precise LE                                                      | Ds and elevate the ordinary to something                                                                                                                                                                                                | g impressive with the refined Samsung Q                                     | LED experience.                                                                                               |
|                                                                                                                                                                                                                                                                  | Neural Maguantum Processor 4K                                                                  | 3                                                                                                                                                                                                                                       | 4                                                                           | 100% Color Volume with Quantum Dot                                                                            |
| Direct Full Array                                                                                                                                                                                                                                                | Neural Quantum Processor with 4K Upscaling                                                     | Quantum HDR+                                                                                                                                                                                                                            | Dolby Atmos™ and Object Tracking Sound Lite                                 | 100% Color Volume with Quantum Dot*                                                                           |
| Super precise LEDs are the secret to this TV's straight fire contrast. See incredible contrast even in sunificoms with our Direct Full Array technology that precisely controls the amount of lighting across every part of the picture. When you see, you know. | Sit back and be mesmerized as your content is transformed to 4K.  "Utilizes Al-Based formulas. | Catching the latest releases on a big screen at home, instead of at the theater will feel even more like you are watching on the big screen with rich details and more immersive colors thanks to Quantum HDR+.*  * 50: has Quantum HDR | Get in the mix with Dolby Atmos and Object<br>Tracking Sound Life.          | Max out your experience with 100% Color Volume.*  *100% color volume measured to DCLP3 standard, certified by |
|                                                                                                                                                                                                                                                                  |                                                                                                |                                                                                                                                                                                                                                         |                                                                             | VDE.                                                                                                          |
| 6 Q-Symphony 3.0                                                                                                                                                                                                                                                 | 7 Notion Xcelerator Turbo+(4K @120 Hz)                                                         | Samsung Gaming Hub                                                                                                                                                                                                                      | 9 SolarCell Remote                                                          | 10 Connectime                                                                                                 |
| For sound that's off the charts, combine a<br>Samsung TV with a Samsung soundbar.*                                                                                                                                                                               | Why go slow when you can play smooth—even during super-fast gaming content.*                   | Stream your favorite games, no console required.*                                                                                                                                                                                       | Turn up the volume on sustainability with the innovative SolarCell Remote™. | Crowd-watch your favorites with your favorites o<br>your big screen.*                                         |

| Model Series Number | Q80C                         |  |
|---------------------|------------------------------|--|
| Screen Sizes        | 98", 85", 75", 65", 55", 50" |  |
|                     |                              |  |

| Model Series Number | Q80C                         |
|---------------------|------------------------------|
| Screen Sizes        | 98", 85", 75", 65", 55", 50" |
|                     |                              |