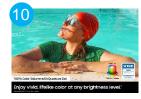

Alt Text: Samsung Q80C TV Front View

Alt Text: Direct Full Array. Get lost in the details and experience elevated contrast.

Alt Text: 100% Color Volume with Quantum Dot. Enjoy vivid, lifelike color at any brightness level\*