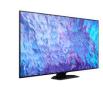

Alt Text: Samsung Q80C TV Front View

Alt Text: Direct Full Array. Get lost in the details and experience elevated contrast.

Alt Text: 100% Color Volume with Quantum Dot. Enjoy vivid, lifelike color at any brightness level\*