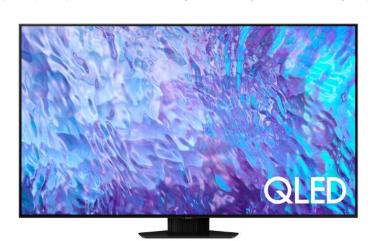

Brand Name | Size | Series | Screen Technology | Resolution | Smart TV | Model #

**Q80C Headline Example:** 

Samsung | 55" Class | Q80C | QLED 4K | Smart TV | QN55Q80CAFXZA

Alt Text: Samsung Q80C TV Front View

Alt Text: Direct Full Array. Get lost in the details and experience elevated contrast.

Alt Text: 100% Color Volume with Quantum Dot. Enjoy vivid, lifelike color at any brightness level\*