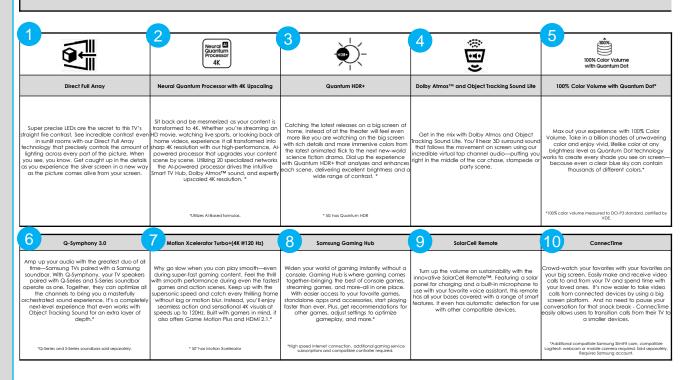

| Model Series Number                                                                                                                                                                                                                                              | Q80C                                                                                           | i                                                                                                                                                                                                                                       |                                                                             |                                                                                                               |
|------------------------------------------------------------------------------------------------------------------------------------------------------------------------------------------------------------------------------------------------------------------|------------------------------------------------------------------------------------------------|-----------------------------------------------------------------------------------------------------------------------------------------------------------------------------------------------------------------------------------------|-----------------------------------------------------------------------------|---------------------------------------------------------------------------------------------------------------|
| Screen Sizes                                                                                                                                                                                                                                                     | 98", 85", 75", 65", 55"                                                                        |                                                                                                                                                                                                                                         |                                                                             |                                                                                                               |
| Don't settle. Pur                                                                                                                                                                                                                                                | nch up the contrast with super-precise LE                                                      | Ds and elevate the ordinary to something                                                                                                                                                                                                | g impressive with the refined Samsung Q                                     | LED experience.                                                                                               |
|                                                                                                                                                                                                                                                                  | Neural Maguantum Processor 4K                                                                  | 3                                                                                                                                                                                                                                       | 4                                                                           | 100% Color Volume with Quantum Dot                                                                            |
| Direct Full Array                                                                                                                                                                                                                                                | Neural Quantum Processor with 4K Upscaling                                                     | Quantum HDR+                                                                                                                                                                                                                            | Dolby Atmos™ and Object Tracking Sound Lite                                 | 100% Color Volume with Quantum Dot*                                                                           |
| Super precise LEDs are the secret to this TV's straight fire contrast. See incredible contrast even in sunificoms with our Direct Full Array technology that precisely controls the amount of lighting across every part of the picture. When you see, you know. | Sit back and be mesmerized as your content is transformed to 4K.  "Utilizes Al-Based formulas. | Catching the latest releases on a big screen at home, instead of at the theater will feel even more like you are watching on the big screen with rich details and more immersive colors thanks to Quantum HDR+.*  * 50: has Quantum HDR | Get in the mix with Dolby Atmos and Object<br>Tracking Sound Life.          | Max out your experience with 100% Color Volume.*  *100% color volume measured to DCLP3 standard, certified by |
|                                                                                                                                                                                                                                                                  |                                                                                                |                                                                                                                                                                                                                                         |                                                                             | VDE.                                                                                                          |
| 6 Q-Symphony 3.0                                                                                                                                                                                                                                                 | 7 Notion Xcelerator Turbo+(4K @120 Hz)                                                         | Samsung Gaming Hub                                                                                                                                                                                                                      | 9 SolarCell Remote                                                          | 10 Connectime                                                                                                 |
| For sound that's off the charts, combine a<br>Samsung TV with a Samsung soundbar.*                                                                                                                                                                               | Why go slow when you can play smooth—even during super-fast gaming content.*                   | Stream your favorite games, no console required.*                                                                                                                                                                                       | Turn up the volume on sustainability with the innovative SolarCell Remote™. | Crowd-watch your favorites with your favorites o<br>your big screen.*                                         |

\*High speed internet connection, additional gaming service

subscriptions and compatible controller required.

\* 50" has Motion Xcelerator