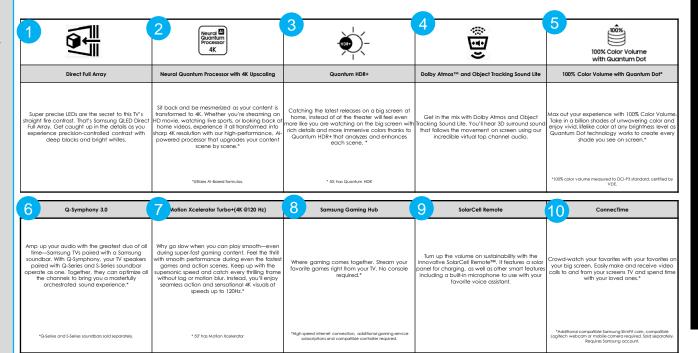

| Model Series Number                                                                                                                                                                                                                                              | Q80C                                                                                           | i                                                                                                                                                                                                                                       |                                                                             |                                                                                                               |
|------------------------------------------------------------------------------------------------------------------------------------------------------------------------------------------------------------------------------------------------------------------|------------------------------------------------------------------------------------------------|-----------------------------------------------------------------------------------------------------------------------------------------------------------------------------------------------------------------------------------------|-----------------------------------------------------------------------------|---------------------------------------------------------------------------------------------------------------|
| Screen Sizes                                                                                                                                                                                                                                                     | 98", 85", 75", 65", 55"                                                                        |                                                                                                                                                                                                                                         |                                                                             |                                                                                                               |
| Don't settle. Pur                                                                                                                                                                                                                                                | nch up the contrast with super-precise LE                                                      | Ds and elevate the ordinary to something                                                                                                                                                                                                | g impressive with the refined Samsung Q                                     | LED experience.                                                                                               |
|                                                                                                                                                                                                                                                                  | Neural Maguantum Processor 4K                                                                  | 3                                                                                                                                                                                                                                       | 4                                                                           | 100% Color Volume with Quantum Dot                                                                            |
| Direct Full Array                                                                                                                                                                                                                                                | Neural Quantum Processor with 4K Upscaling                                                     | Quantum HDR+                                                                                                                                                                                                                            | Dolby Atmos™ and Object Tracking Sound Lite                                 | 100% Color Volume with Quantum Dot*                                                                           |
| Super precise LEDs are the secret to this TV's straight fire contrast. See incredible contrast even in sunificoms with our Direct Full Array technology that precisely controls the amount of lighting across every part of the picture. When you see, you know. | Sit back and be mesmerized as your content is transformed to 4K.  "Utilizes Al-Based formulas. | Catching the latest releases on a big screen at home, instead of at the theater will feel even more like you are watching on the big screen with rich details and more immersive colors thanks to Quantum HDR+.*  * 50: has Quantum HDR | Get in the mix with Dolby Atmos and Object<br>Tracking Sound Life.          | Max out your experience with 100% Color Volume.*  *100% color volume measured to DCLP3 standard, certified by |
|                                                                                                                                                                                                                                                                  |                                                                                                |                                                                                                                                                                                                                                         |                                                                             | VDE.                                                                                                          |
| 6 Q-Symphony 3.0                                                                                                                                                                                                                                                 | 7 Notion Xcelerator Turbo+(4K @120 Hz)                                                         | Samsung Gaming Hub                                                                                                                                                                                                                      | 9 SolarCell Remote                                                          | 10 Connectime                                                                                                 |
| For sound that's off the charts, combine a<br>Samsung TV with a Samsung soundbar.*                                                                                                                                                                               | Why go slow when you can play smooth—even during super-fast gaming content.*                   | Stream your favorite games, no console required.*                                                                                                                                                                                       | Turn up the volume on sustainability with the innovative SolarCell Remote™. | Crowd-watch your favorites with your favorites o<br>your big screen.*                                         |

\*High speed internet connection, additional gaming service

subscriptions and compatible controller required.

\* 50" has Motion Xcelerator

#### Ex. Produc Detail Page

\*Additional compatible Samsung SlimFit cam, compatible

Logitech webcam or mobile camera required. Sold separately

Requires Samsung account.