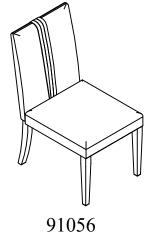

email: info@riverside-furniture.com

Warning:

## Davie Dining Room Assembly Instructions

Allen Head Bolt

Ø5/16"-18 x 3"

## Made in Viet Nam

Page 1 of 1



Components and Hardware List

be assembled on a soft surface such as a blanket or carpet.

- Be sure to check all packing material carefully for small parts, which may have come loose inside the carton during shipment. - To prevent possible scratches and damage, this furniture must



Uph Side Chair



email: info@riverside-furniture.com

# Davie Dining Room Assembly Instructions

Made in Viet Nam

Page 1 of 2

### Warning:

- Be sure to check all packing material carefully for small parts, which may have come loose inside the carton during shipment.
- To prevent possible scratches and damage, this furniture **MUST BE ASSEMBLED BY TWO PEOPLE** on a soft surface such as a blanket or carpet.

**Important Use Information:** We recommend using coasters, placemats and trivets when placing hot