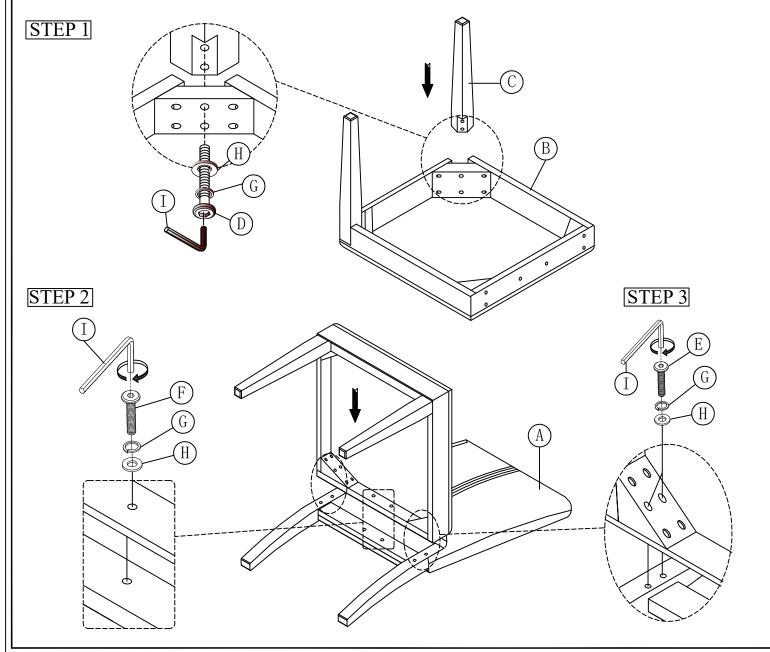

## Davie Dining Room Assembly Instructions

Allen Head Bolt

Ø5/16"-18 x 3"

### Warning:

- Be sure to check all packing material carefully for small parts, which may have come loose inside the carton during shipment.
- To prevent possible scratches and damage, this furniture **MUST BE ASSEMBLED BY TWO PEOPLE** on a soft surface such as a blanket or carpet.