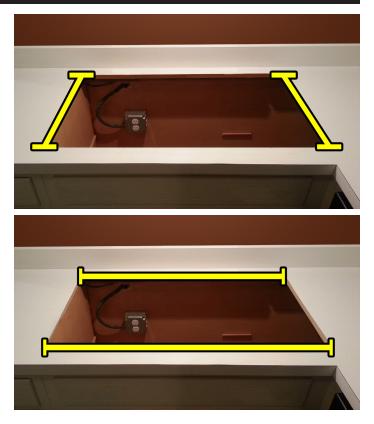

If you have a gas cooktop, is the gas line heavy lead pipe with a visible shut-off valve?

Yes No

Specialty Cooktops There are additional measurements needed if your current cooktop is a downdraft or rangetop model