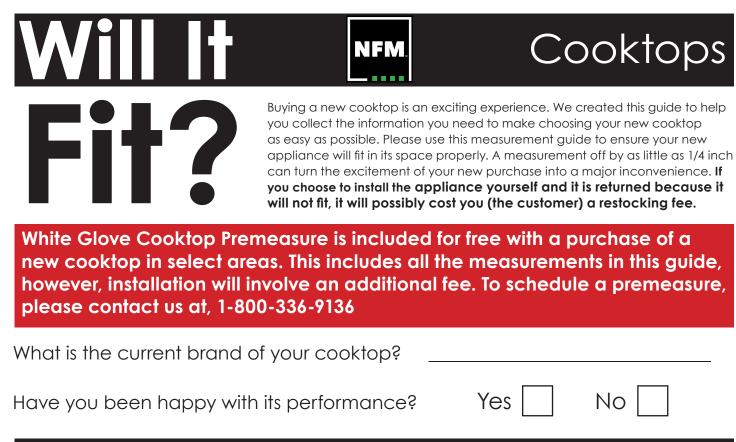

### Check Twice, Buy Once

Please check these measurements and configurations before selecting a new cooktop

Measure the depth of the hole in the countertop on the right and left sides.

Depth Right \_\_\_\_\_

Depth Left

Measure the width of the hole in the countertop in the front and the back.

Width Front

Width Back \_\_\_\_\_

Do you have hard surface countertops or formica?

Hard Surface

Formica

For a gas cooktop, you will need a 3 prong 110v outlet.