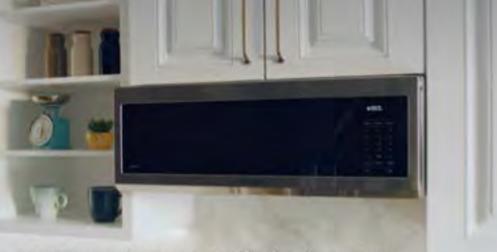

### **Product Title**

1.1 cu. ft. Smart SLIM Over-the-Range Microwave with 550 CFM Hood Ventilation, Wi-Fi & Voice Control

### **Product Long Description (392 characters)**

Free up space above your cooktop with the new, beautifully designed Smart SLIM Microwave. This combination microwave with ventilation hood fits into the same space as an under-the-cabinet hood, but despite its slim size, it has a sizeable 1.1 cu ft capacity. The SLIM Microwave packs in the powerful performance you need with all the technology that you love in a slim, space efficient size.