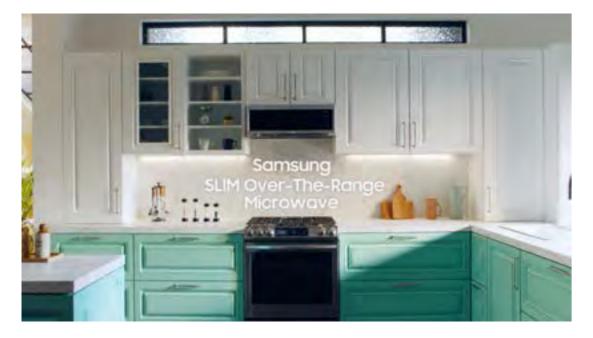

## SAMSUNG

7710 Smart SLIM Over-the-Range Microwave/Hood Combination

**ME11A7710DS ME11A7710DG** 

Available in: Fingerprint Resistant Stainless Steel and Fingerprint Resistant Black Stainless Steel

### **Product Title**

1.1 cu. ft. Smart SLIM Over-the-Range Microwave with 550 CFM Hood Ventilation, Wi-Fi & Voice Control

### **Product Short Description (226 characters)**

Free up space above your cooktop with the new, beautifully designed Smart SLIM Microwave. This combination microwave with ventilation hood packs in powerful performance and technology you love in a slim, space efficient size.

### **Product Long Description (392 characters)**

Free up space above your cooktop with the new, beautifully designed Smart SLIM Microwave. This combination microwave with ventilation hood fits into the same space as an under-the-cabinet hood, but despite its slim size, it has a sizeable 1.1 cu ft capacity. The SLIM Microwave packs in the powerful performance you need with all the technology that you love in a slim, space efficient size.