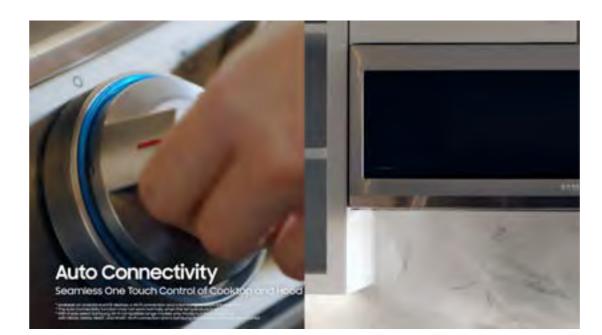

| Product Headline                 | Feature Name                    | Long Body Copy                                                                                                                                                                                                                                                                                          | Short Body Copy                                                                                                                                                                                                                                                                                                                                                                                                                                                                               | Associated Image                                                                |
|----------------------------------|---------------------------------|---------------------------------------------------------------------------------------------------------------------------------------------------------------------------------------------------------------------------------------------------------------------------------------------------------|-----------------------------------------------------------------------------------------------------------------------------------------------------------------------------------------------------------------------------------------------------------------------------------------------------------------------------------------------------------------------------------------------------------------------------------------------------------------------------------------------|---------------------------------------------------------------------------------|
| No Need To Check<br>If It's Done | Sensor Cook                     | Automatically adjusts cooking time for<br>optimal results when you're not always<br>certain how much time it takes to prepare<br>your dish.                                                                                                                                                             | Automatically adjusts cooking<br>time for optimal results.                                                                                                                                                                                                                                                                                                                                                                                                                                    |                                                                                 |
| All Shine                        | Fingerprint Resistant<br>Finish | Fingerprint resistant for an everyday<br>beautiful finish.                                                                                                                                                                                                                                              | Fingerprint resistant,<br>beautiful finish.                                                                                                                                                                                                                                                                                                                                                                                                                                                   | Fingerprint<br>resistant Note: Image<br>be custom<br>finish color<br>respective |
| Seamless Control                 | Auto Connectivity               | Conveniently sync your Samsung compatible<br>microwave hood and cooktop through Auto<br>Connectivity by using the SmartThings App.<br>The hood fan and LED lighting will automatically<br>turn on and off, when you turn your cooktop<br>on or off, saving you time and extra effort<br>while cooking.* | Sync your Samsung compatible<br>microwave hood and cooktop<br>through Auto Connectivity by using<br>the SmartThings App. The hood fan<br>and LED lighting will automatically<br>turn on and off, when you turn your<br>cooktop on or off, saving you time<br>while cooking.*<br>*With these select Samsung Wi-Fi compatible range<br>models only: Model numbers beginning with NE63A,<br>NX60A, NE63T, NX60T, and NY60T. Wi-Fi connection<br>and a Samsung Smart Things account are required. | Static and video assets available.                                              |