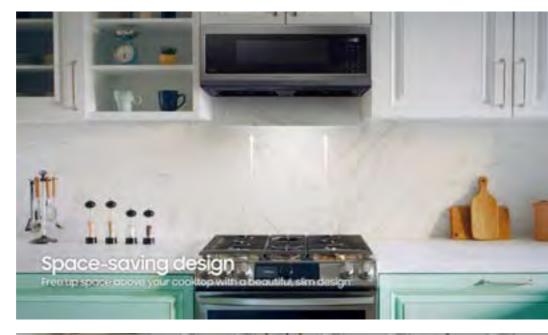

### **Product Short Description (226 characters)**

Free up space above your cooktop with the new, beautifully designed Smart SLIM Microwave. This combination microwave with ventilation hood packs in powerful performance and technology you love in a slim, space efficient size.

### **Product Long Description (392 characters)**

Free up space above your cooktop with the new, beautifully designed Smart SLIM Microwave. This combination microwave with ventilation hood fits into the same space as an under-the-cabinet hood, but despite its slim size, it has a sizeable 1.1 cu ft capacity. The SLIM Microwave packs in the powerful performance you need with all the technology that you love in a slim, space efficient size.