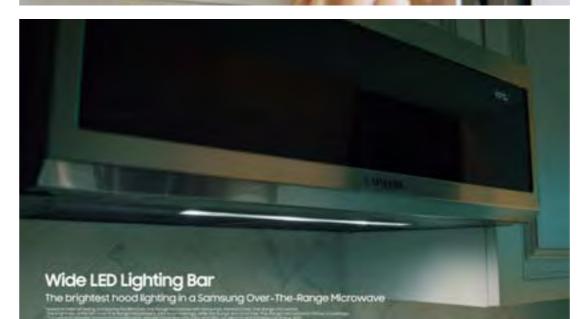

5

| Features and Bene                            | fits – ME11A7710            |                                                                                                                                                                                                                                                                                                                                                                                                                                                                                                                                                                                              |                                                                                                                                                                                                                                                                                                                                                                                                                                                                                                                                                 |                                                                                                                                                                                                                                                                                                                                                                                                                                                                                                                                                                                                                                                                                                                                                                                                                                                                                                                                                                                                                                                                                                                                                                                                                                                                                                                                                                                                                                                                                                                                                                                                                                                                                                                                                                                                                                                                                                                                                                                                                                                                                                |
|----------------------------------------------|-----------------------------|----------------------------------------------------------------------------------------------------------------------------------------------------------------------------------------------------------------------------------------------------------------------------------------------------------------------------------------------------------------------------------------------------------------------------------------------------------------------------------------------------------------------------------------------------------------------------------------------|-------------------------------------------------------------------------------------------------------------------------------------------------------------------------------------------------------------------------------------------------------------------------------------------------------------------------------------------------------------------------------------------------------------------------------------------------------------------------------------------------------------------------------------------------|------------------------------------------------------------------------------------------------------------------------------------------------------------------------------------------------------------------------------------------------------------------------------------------------------------------------------------------------------------------------------------------------------------------------------------------------------------------------------------------------------------------------------------------------------------------------------------------------------------------------------------------------------------------------------------------------------------------------------------------------------------------------------------------------------------------------------------------------------------------------------------------------------------------------------------------------------------------------------------------------------------------------------------------------------------------------------------------------------------------------------------------------------------------------------------------------------------------------------------------------------------------------------------------------------------------------------------------------------------------------------------------------------------------------------------------------------------------------------------------------------------------------------------------------------------------------------------------------------------------------------------------------------------------------------------------------------------------------------------------------------------------------------------------------------------------------------------------------------------------------------------------------------------------------------------------------------------------------------------------------------------------------------------------------------------------------------------------------|
| Product Headline                             | Feature Name                | Long Body Copy                                                                                                                                                                                                                                                                                                                                                                                                                                                                                                                                                                               | Short Body Copy                                                                                                                                                                                                                                                                                                                                                                                                                                                                                                                                 | Associated Image                                                                                                                                                                                                                                                                                                                                                                                                                                                                                                                                                                                                                                                                                                                                                                                                                                                                                                                                                                                                                                                                                                                                                                                                                                                                                                                                                                                                                                                                                                                                                                                                                                                                                                                                                                                                                                                                                                                                                                                                                                                                               |
| Powerful Ventilation                         | 550 CFM Hood<br>Ventilation | Even in its slim size, it's the most<br>powerful ventilation system among<br>over-the-range microwaves in the<br>industry. The 550 CFM ventilation<br>capacity quickly removes steam<br>and odors that result from cooking.                                                                                                                                                                                                                                                                                                                                                                  | The most powerful ventilation<br>system among over-the-range<br>microwaves. The 550 CFM<br>ventilation capacity quickly<br>removes steam and odors<br>that result from cooking.                                                                                                                                                                                                                                                                                                                                                                 | Static and video assets available.                                                                                                                                                                                                                                                                                                                                                                                                                                                                                                                                                                                                                                                                                                                                                                                                                                                                                                                                                                                                                                                                                                                                                                                                                                                                                                                                                                                                                                                                                                                                                                                                                                                                                                                                                                                                                                                                                                                                                                                                                                                             |
| Make Cooking Simple<br>With Smart Technology | Wi-Fi and Voice Control     | Using a voice assistant with the SmartThings<br>App, like Samsung Bixby, Amazon Alexa, or<br>Google Assistant, you can tell your microwave<br>what you want it to do.* The SmartThings App<br>lets you monitor and adjust settings or control<br>the ventilation and lighting from anywhere.<br>*Available on Android & iOS devices. A Wi-Fi connection and a Samsung account<br>are required. Bixby is Samsung's brand of Artificial intelligence (AI), Amazon Alexa<br>and all related logos are trademarks of Amazon.com, Inc. or its affiliates. Google<br>is a trademark of Google LLC. | Adjust settings with your voice or<br>with your smartphone by using the<br>SmartThings App. Using a voice<br>assistant, like Samsung Bixby,<br>Amazon Alexa, or Google Assistant,<br>you can tell your microwave what<br>you want it to do.*<br>*Available on Android & iOS devices. A Wi-Fi connection and<br>a Samsung account are required. Bixby is Samsung's brand<br>of Artificial intelligence (AI), Amazon Alexa and all related<br>logos are trademarks of Amazon.com, Inc. or its affiliates.<br>Google is a trademark of Google LLC. | Image: state of the state |
| Brighten Up Your Cooktop                     | Wide LED Lighting Bar       | At the simple press of a button, Samsung's<br>brightest cooktop LED lighting illuminates<br>evenly over your entire cooktop.                                                                                                                                                                                                                                                                                                                                                                                                                                                                 | Press a button and Samsung's<br>brightest cooktop LED lighting<br>illuminates evenly over your<br>entire cooktop.                                                                                                                                                                                                                                                                                                                                                                                                                               | Conventional Bar LED<br>Cooktop Lighting<br>Etatic and video assets available.                                                                                                                                                                                                                                                                                                                                                                                                                                                                                                                                                                                                                                                                                                                                                                                                                                                                                                                                                                                                                                                                                                                                                                                                                                                                                                                                                                                                                                                                                                                                                                                                                                                                                                                                                                                                                                                                                                                                                                                                                 |