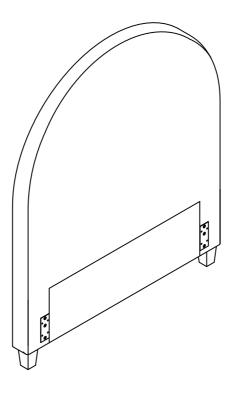

#### PARTS IDENTIFICATION

A HEADBOARD

(Ø1/4"x12mm-RBW)

1PC

B LEG

(10MM-RBW)

2PCS