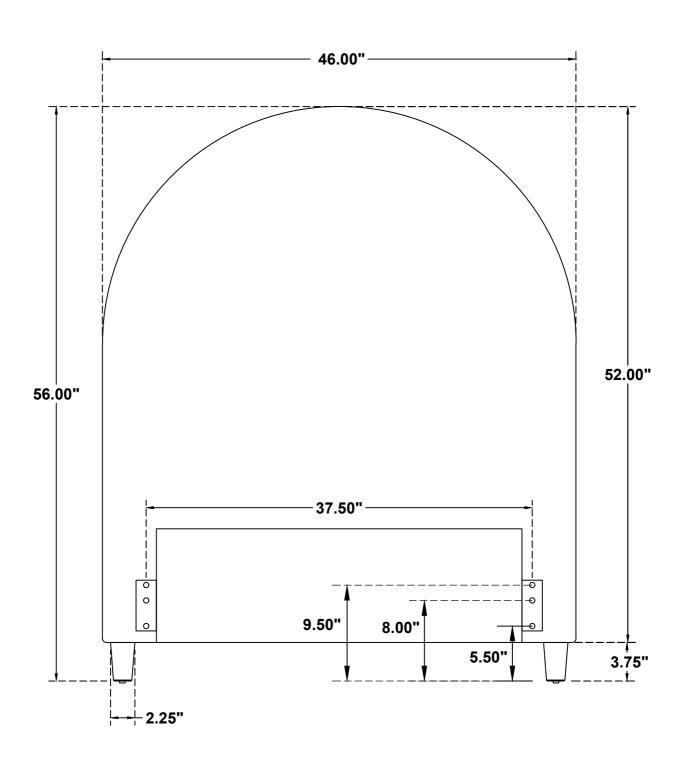

#### PARTS IDENTIFICATION

A HEADBOARD

(Ø1/4"x12mm-RBW)

1PC

B LEG

(10MM-RBW)

2PCS