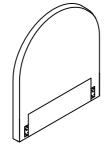

SSEMBLY INSTRUCTIONS COASTER FINE FURNITURE



Fine Furniture for every stage of life

315927T Twin Headboard

REVISION 0: 04/05/2022 REVISION 1: 10/13/2023

### ITEM:315927T

# COASTER

#### **ASSEMBLY INSTRUCTIONS**

#### **ASSEMBLY TIPS:**

- 1. Remove hardware from box and sort by size.
- 2. Please check to see that all hardware and parts are present prior to start of assembly.
- 3. Please follow attached instructions in the same sequence as numbered to assure fast & easy assembly.



#### **WARNING!**

- 1. Don't attempt to repair or modify parts that are broken or defective. Please contact the store immediately.
- 2. This product is for home use only and not intended for commercial establishments.



ASSEMBLY TIME

5 MINUTES

#### PARTS IDENTIFICATION

A HEADBOARD

(Ø1/4"x12mm-RBW)



1PC

B LEG

(10MM-RBW)



2PCS

#### HARDWARE IDENTIFICATION

| 1 | ALLEN WRENCH<br>(4MM-RBW)  |          | 1PC   | 2 | BOLT<br>(Ø1/4"x38mm -RBW)  | 6PCS  |
|---|----------------------------|----------|-------|---|----------------------------|-------|
| 3 | LOCK WASHER<br>(Ø1/4"-RBW) |          | 12PCS | 4 | FLAT WASHER<br>(Ø1/4"-RBW) | 12PCS |
| 5 | HEX NUT                    | <b>6</b> | 6PCS  | 6 | WRENCH                     | 1PC   |

## ITEM:315927T

# COASTER

# ASSEMBLY INSTRUCTIONS STEP 1





## ITEM:315927T

# COASTER

#### **ASSEMBLY INSTRUCTIONS**