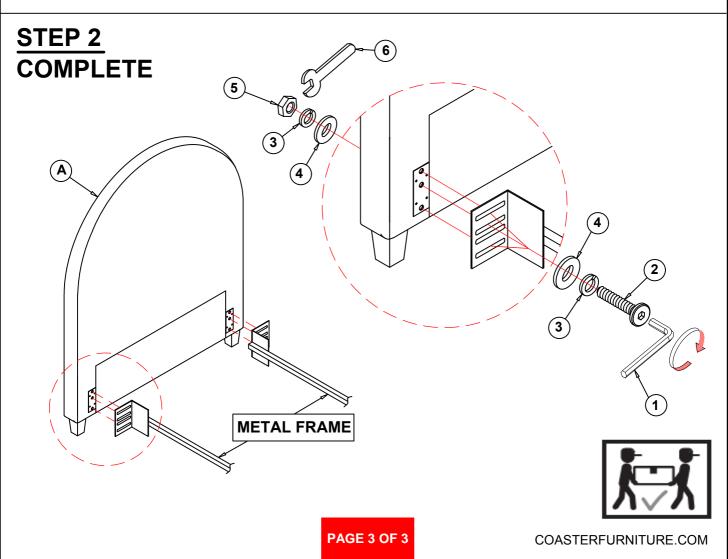

#### PARTS IDENTIFICATION

A HEADBOARD

(Ø1/4"x12mm-RBW)

1PC

B LEG

(10MM-RBW)

2PCS

#### HARDWARE IDENTIFICATION

| 1 | ALLEN WRENCH<br>(4MM-RBW)  |          | 1PC   | 2 | BOLT<br>(Ø1/4"x38mm -RBW)  | 6PCS  |
|---|----------------------------|----------|-------|---|----------------------------|-------|
| 3 | LOCK WASHER<br>(Ø1/4"-RBW) |          | 12PCS | 4 | FLAT WASHER<br>(Ø1/4"-RBW) | 12PCS |
| 5 | HEX NUT                    | <b>6</b> | 6PCS  | 6 | WRENCH                     | 1PC   |