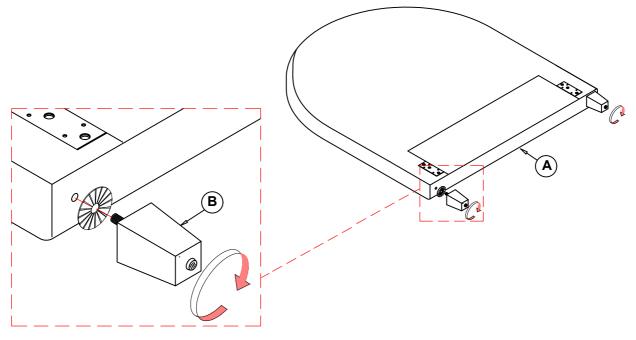

#### PARTS IDENTIFICATION

A HEADBOARD

(Ø1/4"x12mm-RBW)

1PC

B LEG

(10MM-RBW)

2PCS

#### HARDWARE IDENTIFICATION

| 1 | ALLEN WRENCH<br>(4MM-RBW)  |          | 1PC   | 2 | BOLT<br>(Ø1/4"x38mm -RBW)  | 6PCS  |
|---|----------------------------|----------|-------|---|----------------------------|-------|
| 3 | LOCK WASHER<br>(Ø1/4"-RBW) |          | 12PCS | 4 | FLAT WASHER<br>(Ø1/4"-RBW) | 12PCS |
| 5 | HEX NUT                    | <b>6</b> | 6PCS  | 6 | WRENCH                     | 1PC   |

# ASSEMBLY INSTRUCTIONS STEP 1