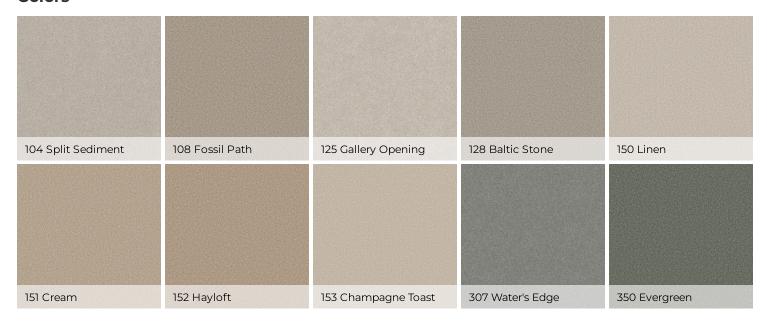

Density                 | 2775 oz/yd³                       | 0.103 g/cm <sup>3</sup> |
| Twist Information       | 6.10                              |                         |
| Number of Colors        | 18                                |                         |
| Pill Test               | Pass                              |                         |
| Durability Rating       | 4.00                              |                         |
| Warranty                | Shaw 20 Year Warranty With Stairs |                         |
| Environmental           | CRI Certification (GLP8878 )      |                         |

## **Features**

With its frosty texture, Del Rio carpet enhances the delicate shifts in tonal colors by creating a subtle and captivating interplay of hues.

## Colors





**DEL RIO II** CARPET