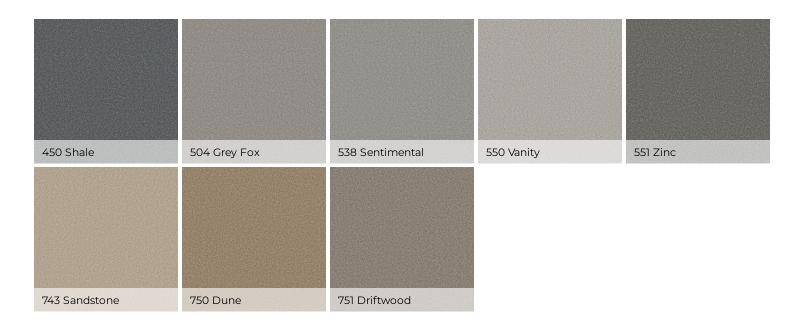

2775 oz/yd³                       | 0.103 g/cm <sup>3</sup> |
| Twist Information       | 6.10                              |                         |
| Number of Colors        | 18                                |                         |
| Pill Test               | Pass                              |                         |
| Durability Rating       | 4.00                              |                         |
| Warranty                | Shaw 20 Year Warranty With Stairs |                         |
| Environmental           | CRI Certification (GLP8878 )      |                         |

## **Features**

With its frosty texture, Del Rio carpet enhances the delicate shifts in tonal colors by creating a subtle and captivating interplay of hues.

## Colors





**DEL RIO II** CARPET