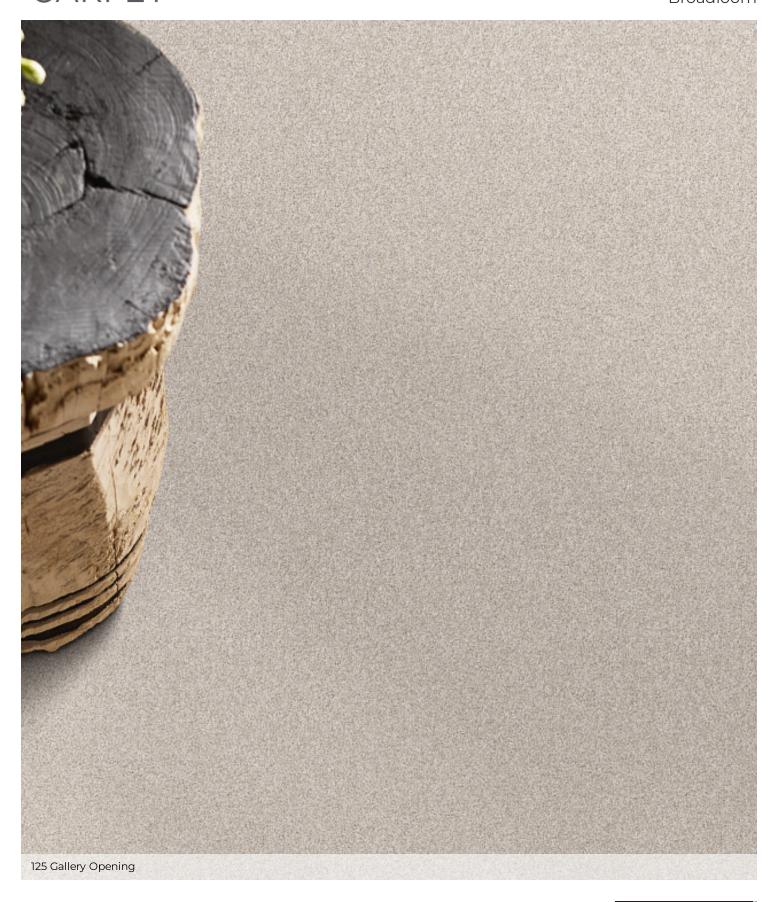

## **Features**

With its frosty texture, Del Rio carpet enhances the delicate shifts in tonal colors by creating a subtle and captivating interplay of hues.

## Colors

**DEL RIO II** CARPET