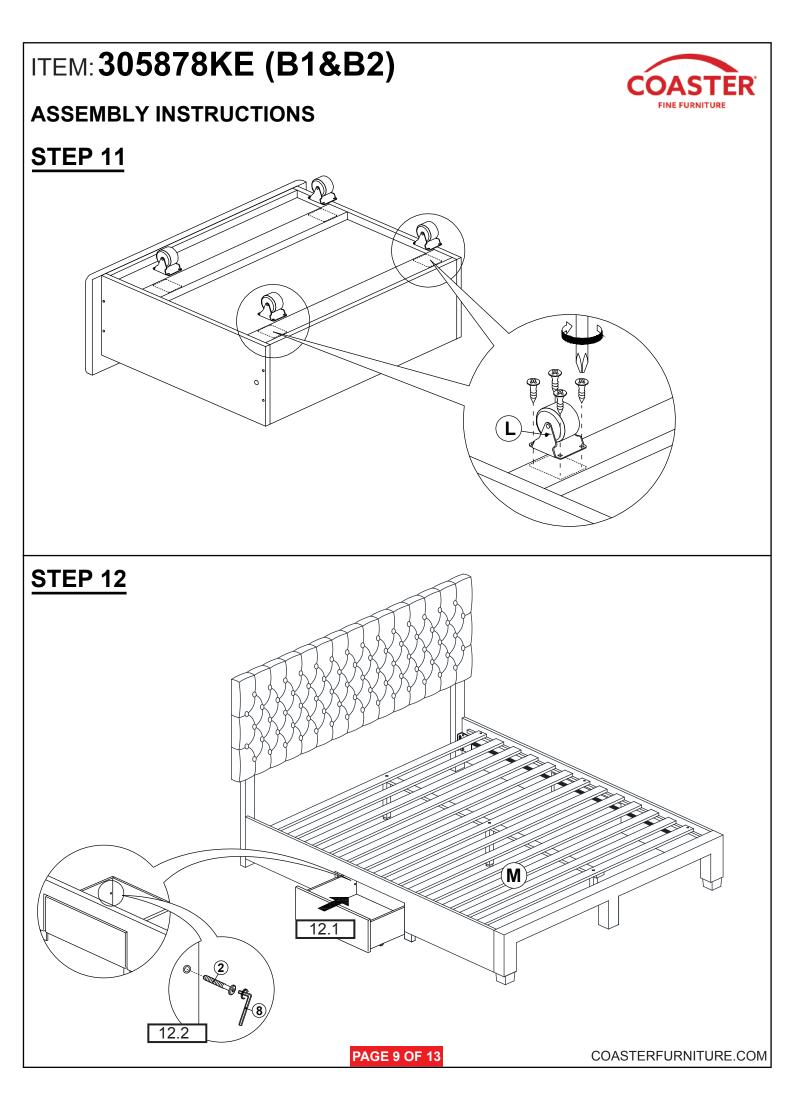

))))))))))))))))) | 11PCS | 8 | SMALL ALLEN WRENCH<br>(M4 x 65MM - BLK) | 1PC   |
| 4 | LOCK WASHER<br>(15/64" X 13 Ø - RBW) | Ø                                      | 14PCS | 9 | BIG ALLEN WRENCH<br>(M5 x 65MM - BLK)   | 1PC   |
| 5 | FLAT WASHER<br>(15/64" X 19 Ø - RBW) | (0)                                    | 14PCS |   |                                         |       |
|   |                                      |                                        |       |   |                                         |       |

#### NOTE:

Phillips head screw driver is required in the assembly process; however, manufacturer does not provided this item.





#### **ASSEMBLY INSTRUCTIONS**







#### **ASSEMBLY INSTRUCTIONS**



### <u>STEP 7</u>



#### **ASSEMBLY INSTRUCTIONS**



### STEP 9





#### **ASSEMBLY INSTRUCTIONS**



### **STEP 13**



#### **ASSEMBLY INSTRUCTIONS**



### **STEP 15**





### **ASSEMBLY INSTRUCTIONS**

### STEP 19 COMPLETE









COASTERFURNITURE.COM