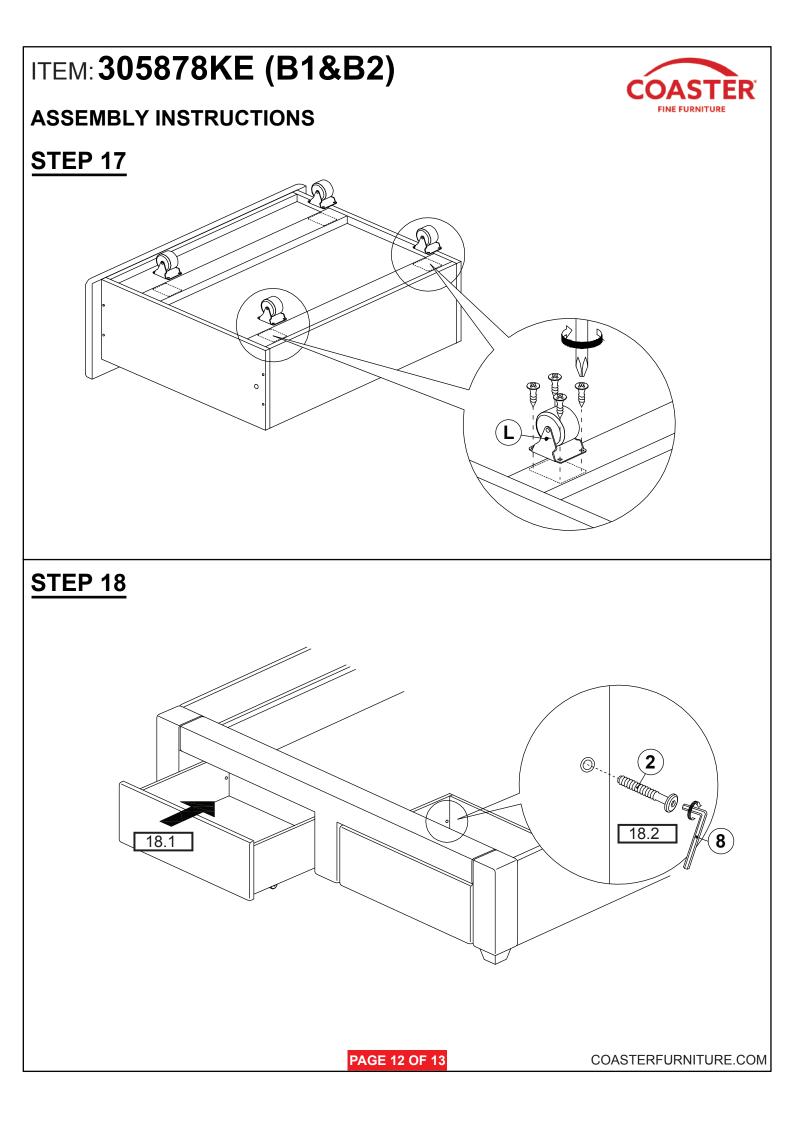

4" X 13 Ø - RBW) | Ø                                      | 14PCS | 9 | BIG ALLEN WRENCH<br>(M5 x 65MM - BLK)   | 1PC   |
| 5 | FLAT WASHER<br>(15/64" X 19 Ø - RBW) | (0)                                    | 14PCS |   |                                         |       |
|   |                                      |                                        |       |   |                                         |       |

#### NOTE:

Phillips head screw driver is required in the assembly process; however, manufacturer does not provided this item.





#### **ASSEMBLY INSTRUCTIONS**







#### **ASSEMBLY INSTRUCTIONS**



### <u>STEP 7</u>



#### **ASSEMBLY INSTRUCTIONS**



### STEP 9





#### **ASSEMBLY INSTRUCTIONS**



### **STEP 13**



#### **ASSEMBLY INSTRUCTIONS**



### **STEP 15**





### **ASSEMBLY INSTRUCTIONS**

### STEP 19 COMPLETE









COASTERFURNITURE.COM