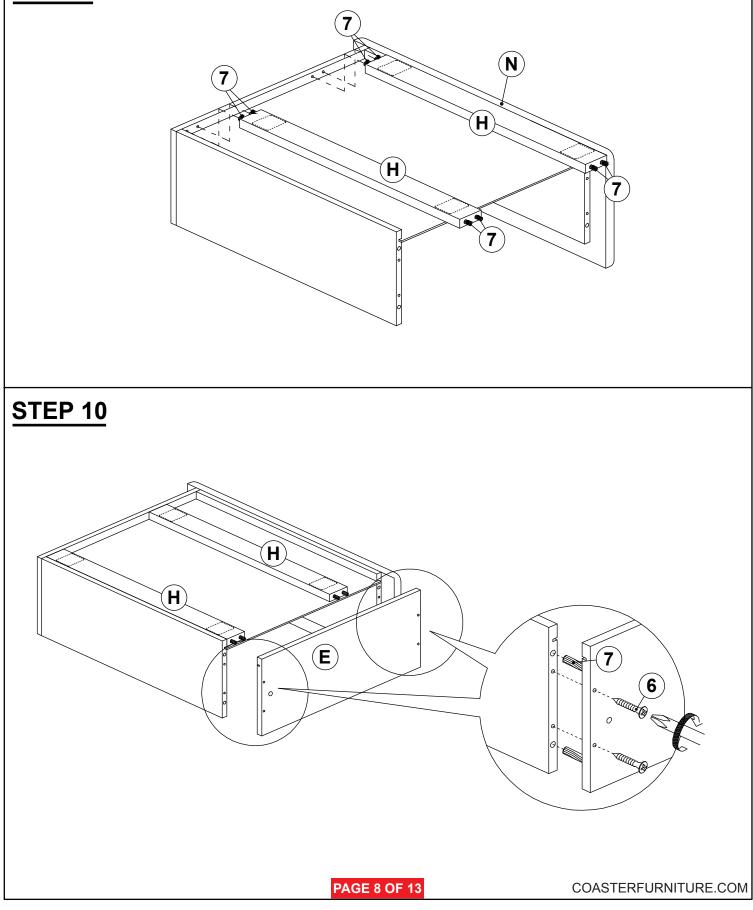

))))))))))))))))))) | 11PCS | 8 | SMALL ALLEN WRENCH<br>(M4 x 65MM - BLK) | 1PC   |
| 4 | LOCK WASHER<br>(15/64" X 13 Ø - RBW) | Ø                                      | 14PCS | 9 | BIG ALLEN WRENCH<br>(M5 x 65MM - BLK)   | 1PC   |
| 5 | FLAT WASHER<br>(15/64" X 19 Ø - RBW) | (0)                                    | 14PCS |   |                                         |       |
|   |                                      |                                        |       |   |                                         |       |

#### NOTE:

Phillips head screw driver is required in the assembly process; however, manufacturer does not provided this item.





#### **ASSEMBLY INSTRUCTIONS**







#### **ASSEMBLY INSTRUCTIONS**



### <u>STEP 7</u>



#### **ASSEMBLY INSTRUCTIONS**



### STEP 9





#### **ASSEMBLY INSTRUCTIONS**



### **STEP 13**



#### **ASSEMBLY INSTRUCTIONS**



### **STEP 15**





### **ASSEMBLY INSTRUCTIONS**

### STEP 19 COMPLETE









COASTERFURNITURE.COM