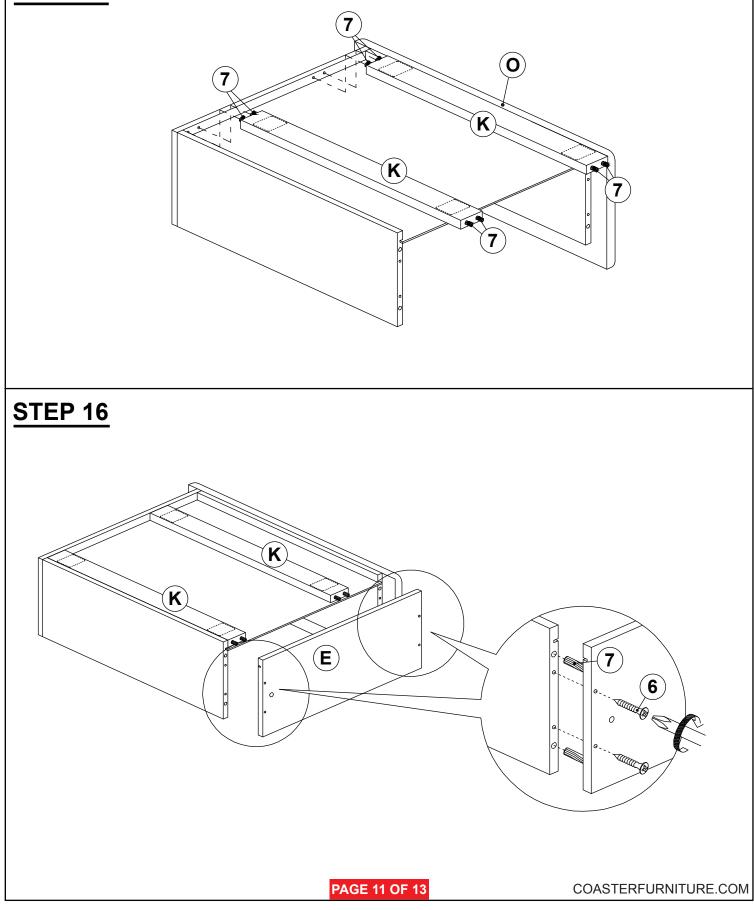

/64" X 13 Ø - RBW) | Ø                                      | 14PCS | 9 | BIG ALLEN WRENCH<br>(M5 x 65MM - BLK)   | 1PC   |
| 5 | FLAT WASHER<br>(15/64" X 19 Ø - RBW) | (0)                                    | 14PCS |   |                                         |       |
|   |                                      |                                        |       |   |                                         |       |

#### NOTE:

Phillips head screw driver is required in the assembly process; however, manufacturer does not provided this item.





#### **ASSEMBLY INSTRUCTIONS**







#### **ASSEMBLY INSTRUCTIONS**



### <u>STEP 7</u>



#### **ASSEMBLY INSTRUCTIONS**



### STEP 9





#### **ASSEMBLY INSTRUCTIONS**



### **STEP 13**



#### **ASSEMBLY INSTRUCTIONS**



### **STEP 15**





### **ASSEMBLY INSTRUCTIONS**

### STEP 19 COMPLETE









COASTERFURNITURE.COM