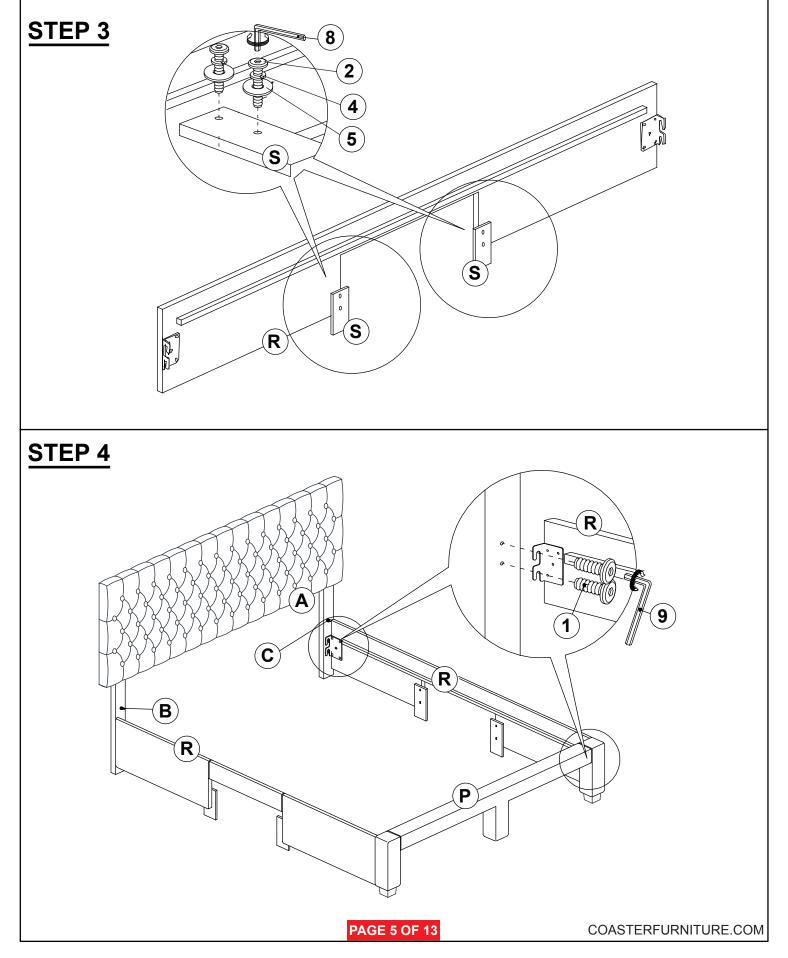

#### **ASSEMBLY INSTRUCTIONS**

#### **ASSEMBLY TIPS:**

- 1. Remove hardware from box and sort by size.
- 2. Please check to see that all hardware and parts are present prior to start of assembly.
- 3. Please follow attached instructions in the same sequence as numbered to assure fast & easy assembly.