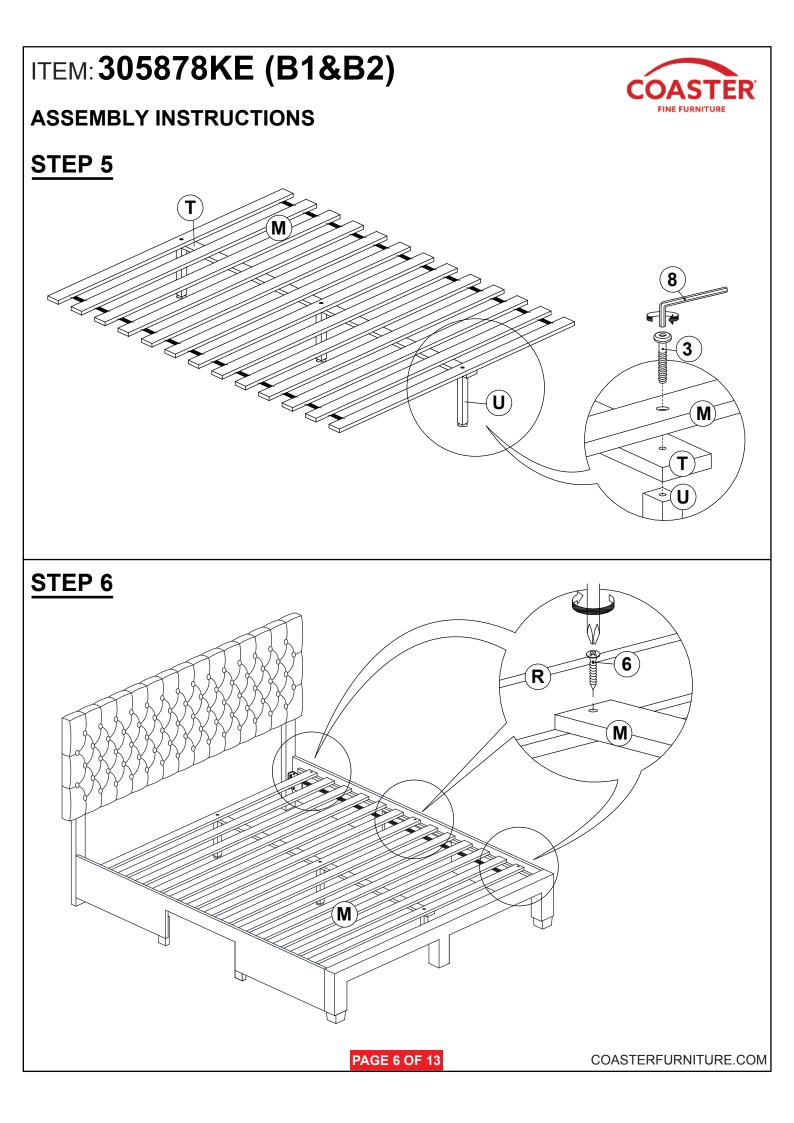

br>(M8 x 30MM)               | 64PCS |
| 3 | LONG BOLT<br>(M6 x 50MM - RBW)       | ())))))))))))))))))))))))))))))))))))) | 11PCS | 8 | SMALL ALLEN WRENCH<br>(M4 x 65MM - BLK) | 1PC   |
| 4 | LOCK WASHER<br>(15/64" X 13 Ø - RBW) | Ø                                      | 14PCS | 9 | BIG ALLEN WRENCH<br>(M5 x 65MM - BLK)   | 1PC   |
| 5 | FLAT WASHER<br>(15/64" X 19 Ø - RBW) | (0)                                    | 14PCS |   |                                         |       |
|   |                                      |                                        |       |   |                                         |       |

#### NOTE:

Phillips head screw driver is required in the assembly process; however, manufacturer does not provided this item.





#### **ASSEMBLY INSTRUCTIONS**







#### **ASSEMBLY INSTRUCTIONS**



### <u>STEP 7</u>



#### **ASSEMBLY INSTRUCTIONS**



### STEP 9





#### **ASSEMBLY INSTRUCTIONS**



### **STEP 13**



#### **ASSEMBLY INSTRUCTIONS**



### **STEP 15**





### **ASSEMBLY INSTRUCTIONS**

### STEP 19 COMPLETE









COASTERFURNITURE.COM