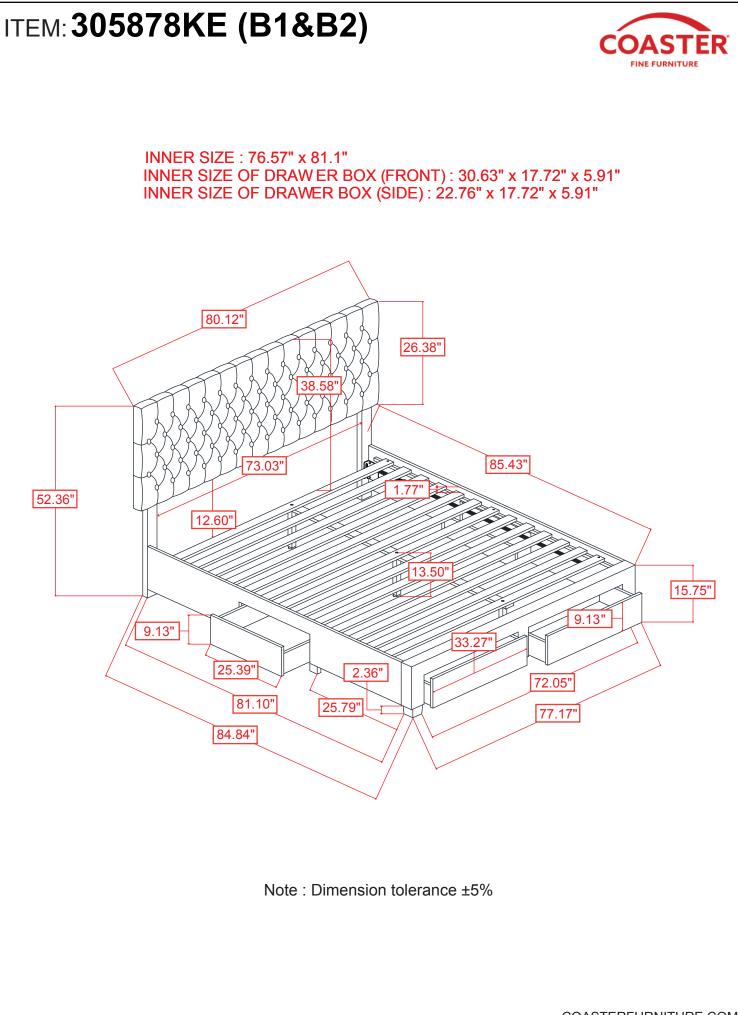

#### **B1 (BOX 1)** 1PC HAEDBOARD PANEL н 4PCS Α **BED RAIL** DRAWER SUPPORT LEFT HEADBOAD 1PC 2PCS В L FOOTBOARD DRAWER BACK PANEL (WITH "I" LABEL) LEG (WITH "L" LABEL) 1PC FOOTBOARD DRAWER С **RIGHT HEADBOARD** J 2PCS LEG (WITH "R" LABEL) **BOTTOM PANEL** 2PCS D **BED RAIL DRAWER BACK** Κ FOOTBOARD 4PCS PANEL (WITH "D" LABEL) DRAWER SUPPORT Е DRAWER LEFT SIDE PANEL 4PCS L **CASTER WITH 16SETS** (WITH "E" LABEL) SCREW **DRAWER RIGHT SIDE PANEL** F 4PCS Μ **ROLL SLAT 1SET** (WITH "F" LABEL) (13pcs) G **BED RAIL DRAWER** 2PCS **BOTTOM PANEL** B2 (BOX 2) **BED RAIL DRAWER** 2PCS 2PCS Ν R **BED RAIL FRONT PANEL** 2PCS 0 FOOTBOARD DRAWER S **BED RAIL** 4PCS FRONT PANEL SUPPORT LEG Ρ **FOOTBOARD FRAME** 1PC **CENTER RAIL** 1PC т 2PCS U FOOTBOARD LEG **CENTER RAIL SUPPORT** 3PCS Q WITH LEVELER NOTE: