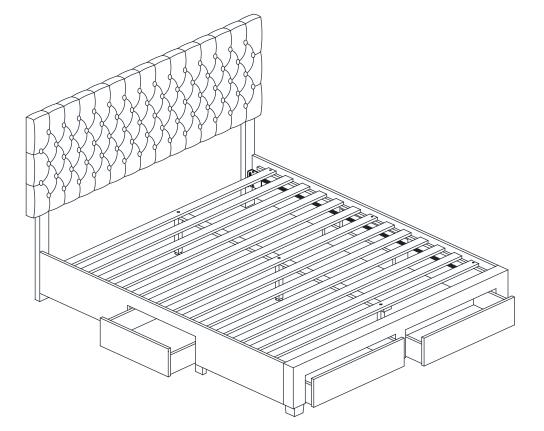

| 14PCS | 9 | BIG ALLEN WRENCH<br>(M5 x 65MM - BLK)   | 1PC   |
| 5 | FLAT WASHER<br>(15/64" X 19 Ø - RBW) | (0)                                    | 14PCS |   |                                         |       |
|   |                                      |                                        |       |   |                                         |       |

#### NOTE:

Phillips head screw driver is required in the assembly process; however, manufacturer does not provided this item.





#### **ASSEMBLY INSTRUCTIONS**







#### **ASSEMBLY INSTRUCTIONS**



### <u>STEP 7</u>



#### **ASSEMBLY INSTRUCTIONS**



### STEP 9





#### **ASSEMBLY INSTRUCTIONS**



### **STEP 13**



#### **ASSEMBLY INSTRUCTIONS**



### **STEP 15**





### **ASSEMBLY INSTRUCTIONS**

### STEP 19 COMPLETE









COASTERFURNITURE.COM