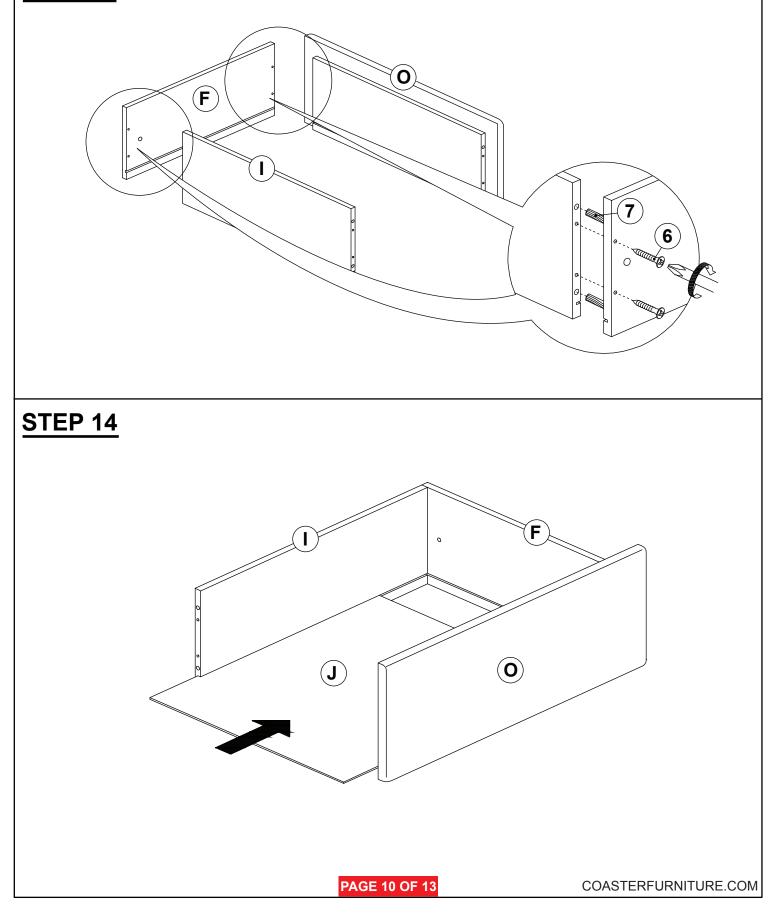

>(M4 x 65MM - BLK) | 1PC   |
| 4 | LOCK WASHER<br>(15/64" X 13 Ø - RBW) | Ø                                      | 14PCS | 9 | BIG ALLEN WRENCH<br>(M5 x 65MM - BLK)   | 1PC   |
| 5 | FLAT WASHER<br>(15/64" X 19 Ø - RBW) | (0)                                    | 14PCS |   |                                         |       |
|   |                                      |                                        |       |   |                                         |       |

#### NOTE:

Phillips head screw driver is required in the assembly process; however, manufacturer does not provided this item.





#### **ASSEMBLY INSTRUCTIONS**







#### **ASSEMBLY INSTRUCTIONS**



### <u>STEP 7</u>



#### **ASSEMBLY INSTRUCTIONS**



### STEP 9





#### **ASSEMBLY INSTRUCTIONS**



### **STEP 13**



#### **ASSEMBLY INSTRUCTIONS**



### **STEP 15**





### **ASSEMBLY INSTRUCTIONS**

### STEP 19 COMPLETE









COASTERFURNITURE.COM