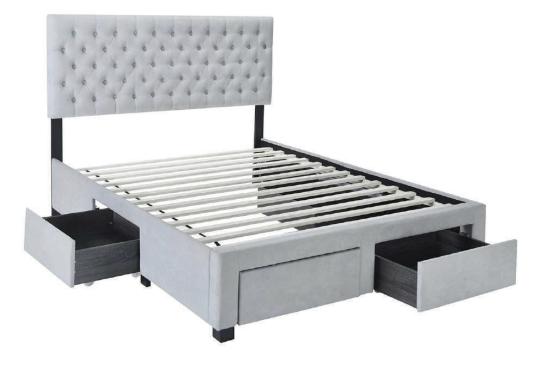

#### **B1 (BOX 1)** 1PC HAEDBOARD PANEL н 4PCS Α **BED RAIL** DRAWER SUPPORT LEFT HEADBOAD 1PC 2PCS В L FOOTBOARD DRAWER BACK PANEL (WITH "I" LABEL) LEG (WITH "L" LABEL) 1PC FOOTBOARD DRAWER С **RIGHT HEADBOARD** J 2PCS LEG (WITH "R" LABEL) **BOTTOM PANEL** 2PCS D **BED RAIL DRAWER BACK** Κ FOOTBOARD 4PCS PANEL (WITH "D" LABEL) DRAWER SUPPORT Е DRAWER LEFT SIDE PANEL 4PCS L **CASTER WITH 16SETS** (WITH "E" LABEL) SCREW **DRAWER RIGHT SIDE PANEL** F 4PCS Μ **ROLL SLAT 1SET** (WITH "F" LABEL) (13pcs) G **BED RAIL DRAWER** 2PCS **BOTTOM PANEL** B2 (BOX 2) **BED RAIL DRAWER** 2PCS 2PCS Ν R **BED RAIL FRONT PANEL** 2PCS 0 FOOTBOARD DRAWER S **BED RAIL** 4PCS FRONT PANEL SUPPORT LEG Ρ **FOOTBOARD FRAME** 1PC **CENTER RAIL** 1PC т 2PCS U FOOTBOARD LEG **CENTER RAIL SUPPORT** 3PCS Q WITH LEVELER NOTE: