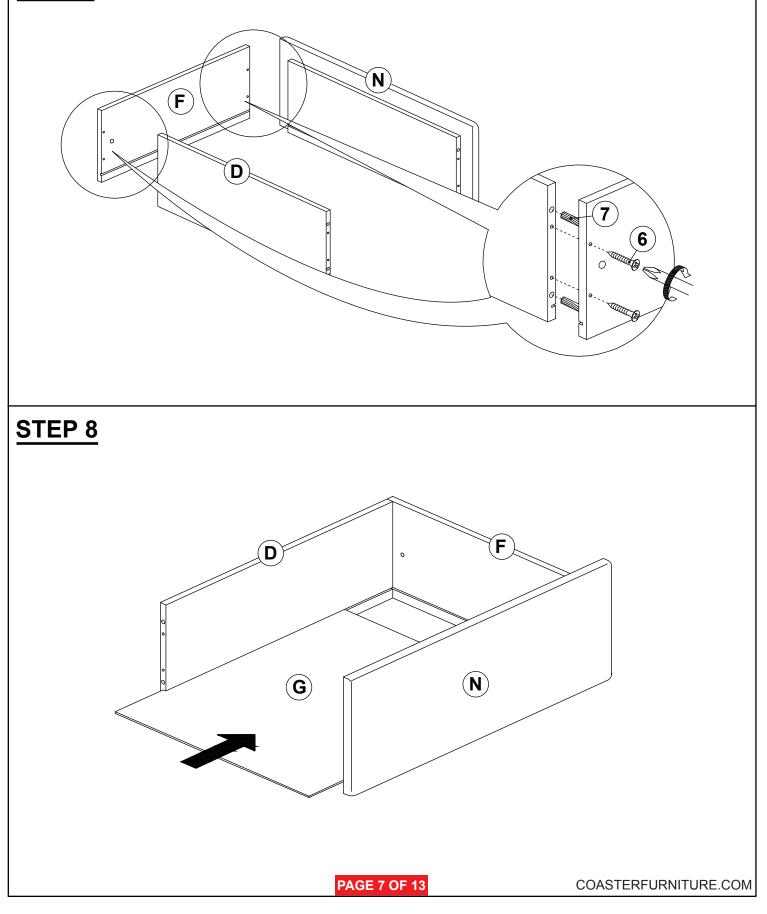

br>(M6 x 50MM - RBW)       | ())))))))))))))))))))))))))))))))))))) | 11PCS | 8 | SMALL ALLEN WRENCH<br>(M4 x 65MM - BLK) | 1PC   |
| 4 | LOCK WASHER<br>(15/64" X 13 Ø - RBW) | Ø                                      | 14PCS | 9 | BIG ALLEN WRENCH<br>(M5 x 65MM - BLK)   | 1PC   |
| 5 | FLAT WASHER<br>(15/64" X 19 Ø - RBW) | (0)                                    | 14PCS |   |                                         |       |
|   |                                      |                                        |       |   |                                         |       |

#### NOTE:

Phillips head screw driver is required in the assembly process; however, manufacturer does not provided this item.





#### **ASSEMBLY INSTRUCTIONS**







#### **ASSEMBLY INSTRUCTIONS**



### <u>STEP 7</u>



#### **ASSEMBLY INSTRUCTIONS**



### STEP 9





#### **ASSEMBLY INSTRUCTIONS**



### **STEP 13**



#### **ASSEMBLY INSTRUCTIONS**



### **STEP 15**





### **ASSEMBLY INSTRUCTIONS**

### STEP 19 COMPLETE









COASTERFURNITURE.COM