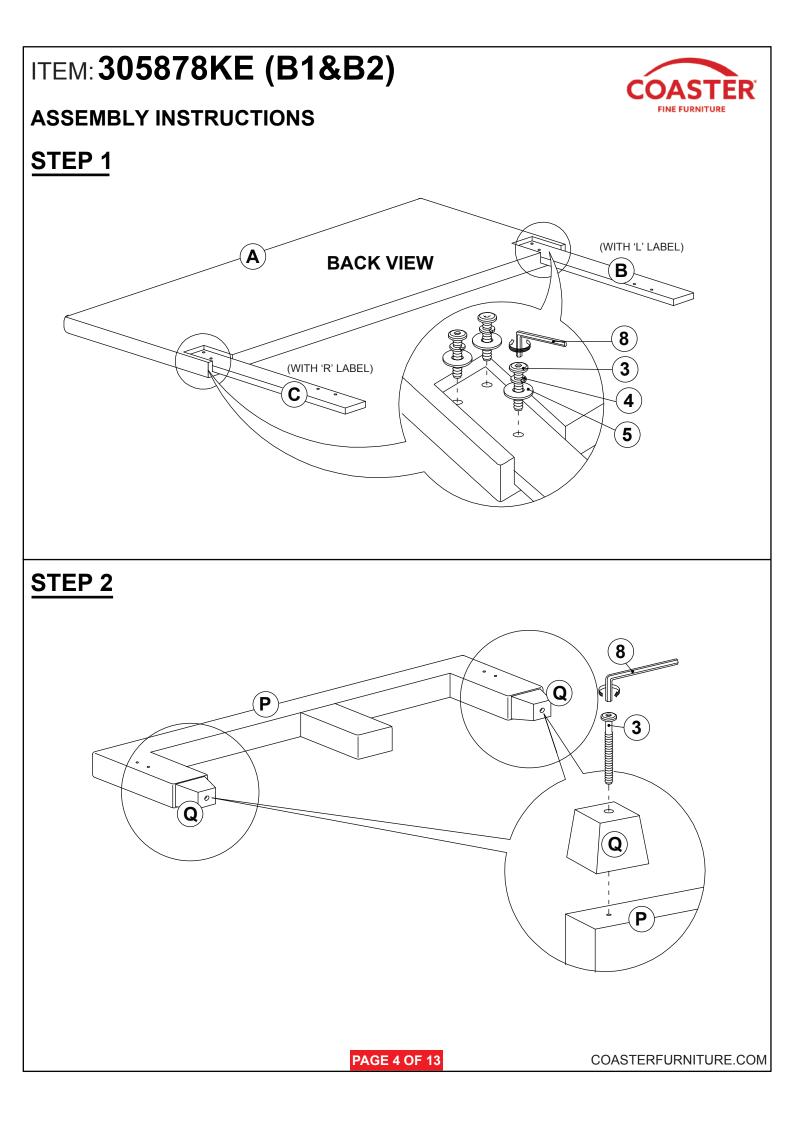

#### **ASSEMBLY INSTRUCTIONS**

#### **ASSEMBLY TIPS:**

- 1. Remove hardware from box and sort by size.
- 2. Please check to see that all hardware and parts are present prior to start of assembly.
- 3. Please follow attached instructions in the same sequence as numbered to assure fast & easy assembly.