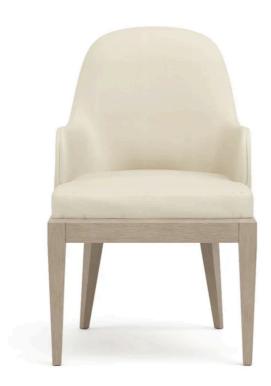

## **Maidstone Upholstered Arm Chair**

Maidstone's upholstered dining chairs have an adaptable slipper-chair design that can be easily paired with many Stickley collections. The Arm Chair's back has a smooth barrel shape flowing into curved arms, and chamfers on the apron and rear legs likewise soften the form. Solid red oak in your choice of Pier or Sandbank finish and upholstered in any fine Stickley fabric, including performance fabrics for easy care.

## Dimensions: W24 D26 H35.5

This website uses cookies to ensure you get the best experience on our website. <u>Privacy Policy</u>

| Preferences | Reject | Accept |
|-------------|--------|--------|
|-------------|--------|--------|