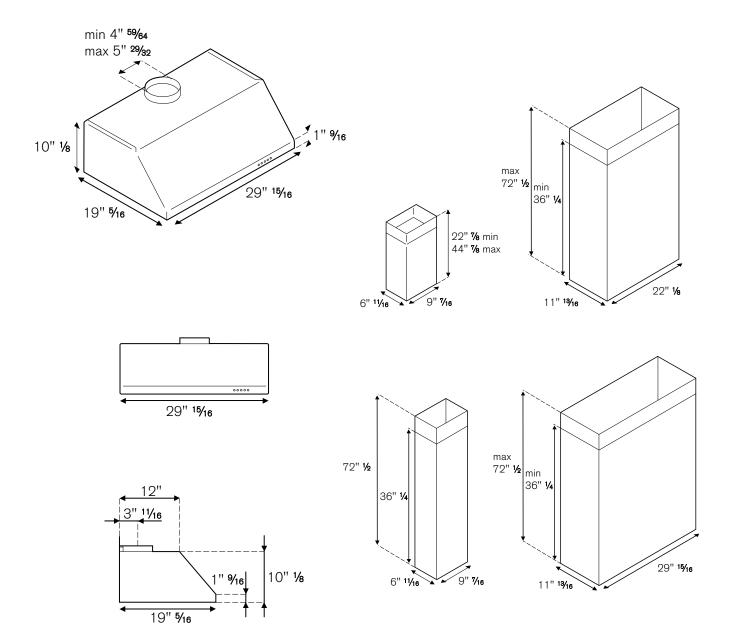

All KU hoods can be installed under 12" deep wall cabinets or with the optional height-adjustable medium- and full-width duct covers.

## INSTALLATION INSTRUCTIONS KU30 PRO 1 X/14

Bertazzoni recomends to operate the appliance after it has been properly installed. Please refer to the installation manual for further details.

**Disclaimer:** while every effort has been made to insure the accuracy of the information contained in this brochure, Fratelli Bertazzoni reserves the right to change any part of the information at any time without notice.