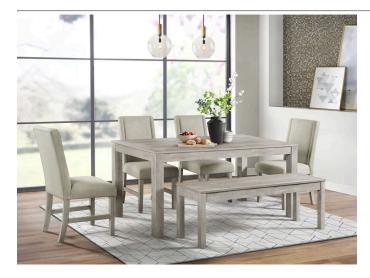

## **ELEANOR DINING SET**

## **Elements International**

www.elementsgrp.com

**SKU:** Eleanor Dining Set

Availability:

Type: Dining Room Sets
Category: Casual Dining
Country of Vietnam

Origin:

**Brand:** Elements International

**Collection** Introducing the exquisite Eleanor White **Features:** Dining Room set, boasting a stunning

natural white finish that exudes elegance and sophistication. With its chic white

upholstery, this set effortlessly complements any interior decor, creating a seamless blend of style and comfort. Whether you prefer a traditional chair or a versatile bench seating option, this dining room set offers both choices for your utmost convenience. Crafted with utmost attention to detail, the Eleanor White Dining Room set is the perfect addition to elevate your dining experience and transform your space