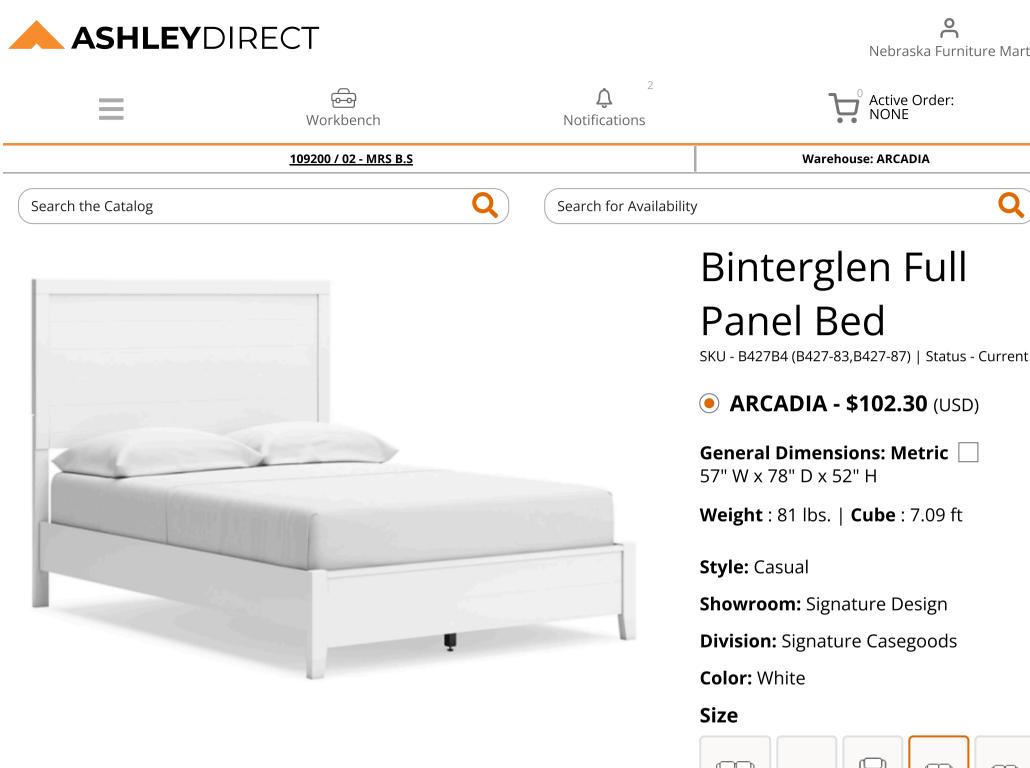

## **PRODUCT DESCRIPTION**

Are you a lover of casual contemporary style? Then this full panel bed is perfect for you. The clean, white finish conveys an easy-breezy sensibility, while planked detailing enhances the design. Durable, sleek and stylish, it graces your space with timeless appeal.

- Includes full panel headboard, footboard, rails and slats
- Made with hardwood solids, okoume veneer and MDF substrates
- White finish
- Foundation/box spring required, sold separately
- Mattress available, sold separately
- Assembly required

## □ General Dimensions: Metric

57" W x 78" D x 52" H

| Inches | : 57" W x 78" D x 52" H | Carton:             |           | Unit of            | EA |
|--------|-------------------------|---------------------|-----------|--------------------|----|
|        |                         | Inches              |           | Measure:           |    |
|        |                         | Express<br>Shipped: |           | Qty Per<br>Carton: | 1  |
|        |                         | Inches              |           |                    |    |
|        |                         | Weight              | : 81 lbs. |                    |    |
|        |                         | Cubes               | : 7.09 ft |                    |    |
|        |                         | UPC                 |           |                    |    |

Weight : 81 lbs. | Cube : 7.09 ft

| Get To Know Us |  |  |  |
|----------------|--|--|--|
| Customer Care  |  |  |  |
| Get Inspired   |  |  |  |

Copyright © 2024 Ashley Furniture Industries, LLC

Website Information