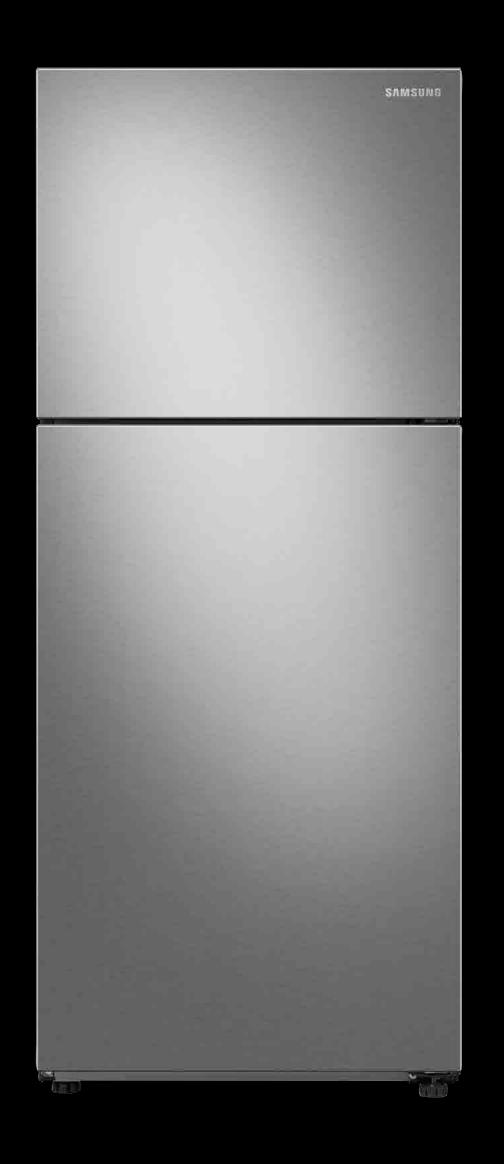

#### **Product Title**

15.6 cu. ft. Top Freezer Refrigerator with All-Around Cooling in Stainless Steel

#### **Available Color**

**Stainless Steel** RT16A6195SR