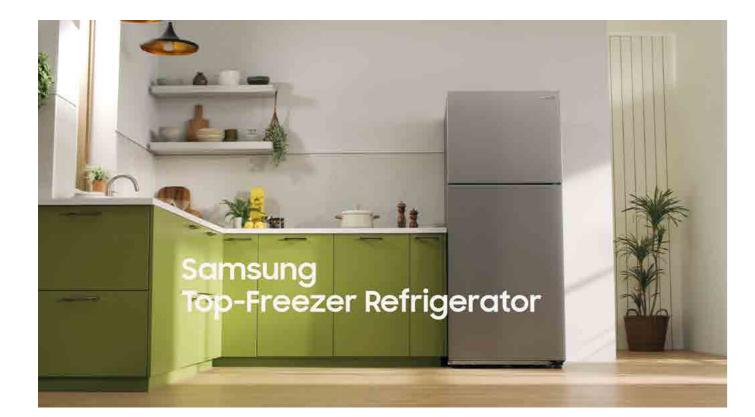

#### **Product Title**

15.6 cu. ft. Top Freezer Refrigerator with All-Around Cooling in Stainless Steel

#### **Available Color**

**Stainless Steel** RT16A6195SR