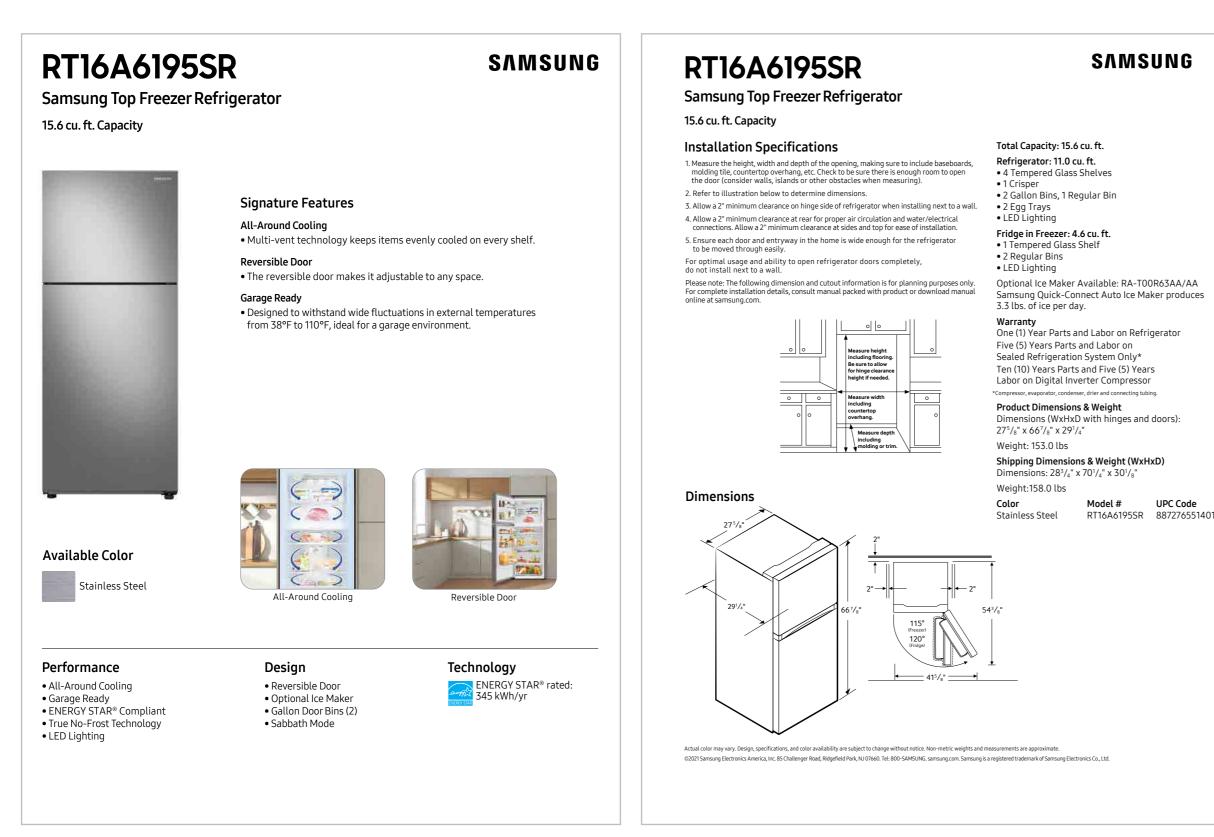

## Spec Sheet

#### Easy Ads link

https://dam.gettyimages.com/p/z0c3461/external?o=AND&q=RT16A6195SR%20Spec%20Sheet

Spec Sheet - front Spec Sheet - back

14