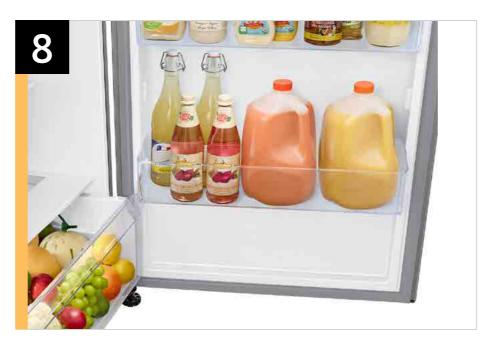

| Features and Benefits - RT16A6195SR (continued) |                 |                                              |                                     |                  |
|-------------------------------------------------|-----------------|----------------------------------------------|-------------------------------------|------------------|
| Headline                                        | Feature Name    | Long Body Copy                               | Short Body Copy                     | Associated Image |
| Space for gallon beverages                      | Gallon Door Bin | Provides more shelf space inside the fridge. | More shelf space inside the fridge. |                  |