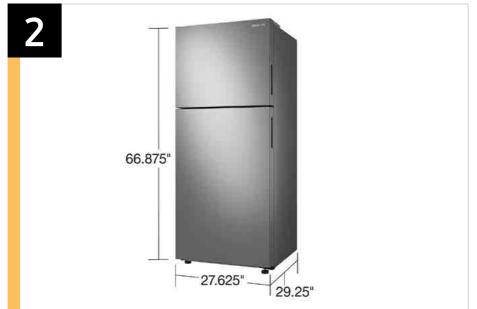

#### Will It Fit Guide

#### Easy Ads link

https://dam.gettyimages.com/p/z0c3461/external?o=AND&q=RT16A6195SR%20Spec%20Sheet

Will It Fit Guide