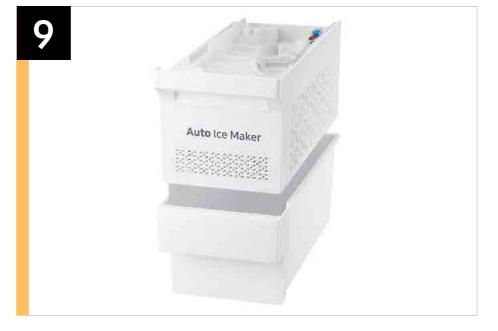

| Features and Benefits - RT16A6195SR (continued) |                 |                                                                                                                                                                   |                                                                                                                    |                                     |
|-------------------------------------------------|-----------------|-------------------------------------------------------------------------------------------------------------------------------------------------------------------|--------------------------------------------------------------------------------------------------------------------|-------------------------------------|
| Headline                                        | Feature Name    | Long Body Copy                                                                                                                                                    | Short Body Copy                                                                                                    | Associated Image                    |
| Ice when you need it, storage when you don't    | Ice Maker Ready | Enjoy more flexibility with an optional ice maker, which can be installed whenever you need to make ice, and then removed when you need additional storage space. | Enjoy more flexibility with an optional ice maker.                                                                 | Auto Ice Maker                      |
| Brilliantly illuminates every corner            | LED Lighting    | LED lighting designed to beautifully light up the interior of your fridge so you can quickly spot what you want.                                                  | LED lighting designed to beautifully light up the interior of your fridge.                                         | round Co                            |
| Seamlessly designed for a modern look           | Modern Design   | A modern look, featuring a minimalist exterior with signature flat door design and recessed handles, that seamlessly blends into your kitchen.                    | Minimalist exterior with signature flat door design and recessed handles that seamlessly blends into your kitchen. | Also available as .mp4 video asset. |