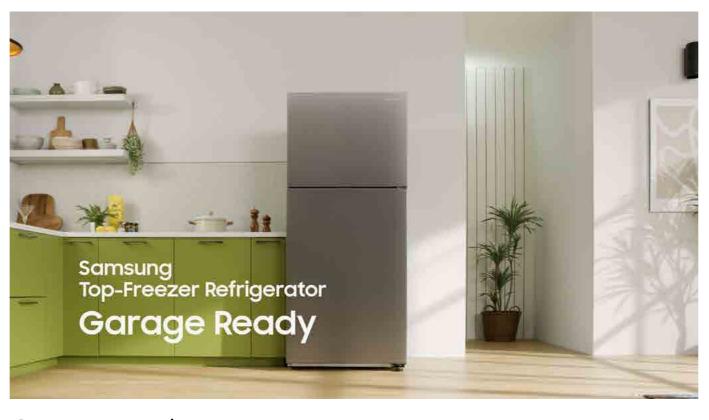

# Product Messaging

| Features and Benef           | Features and Benefits - RT16A6195SR |                                                                                                                      |                                                         |                                     |
|------------------------------|-------------------------------------|----------------------------------------------------------------------------------------------------------------------|---------------------------------------------------------|-------------------------------------|
| Headline                     | Feature Name                        | Long Body Copy                                                                                                       | Short Body Copy                                         | Associated Image                    |
| Even cooling, top to bottom  | All-Around Cooling                  | Multi-vent technology keeps items evenly cooled on every shelf.                                                      | Keep every item<br>evenly cooled.                       |                                     |
| Versatility to fit any space | Reversible Door                     | The reversible door makes it adjustable to any space.                                                                | Adjust the door to fit in any space.                    | Also available as .gif asset.       |
| Perfect for your garage      | Garage Ready                        | Designed to withstand wide fluctuations in external temperatures from 38°F to 110°F, ideal for a garage environment. | Designed to withstand wide fluctuations in temperature. | Also available as .mp4 video asset. |