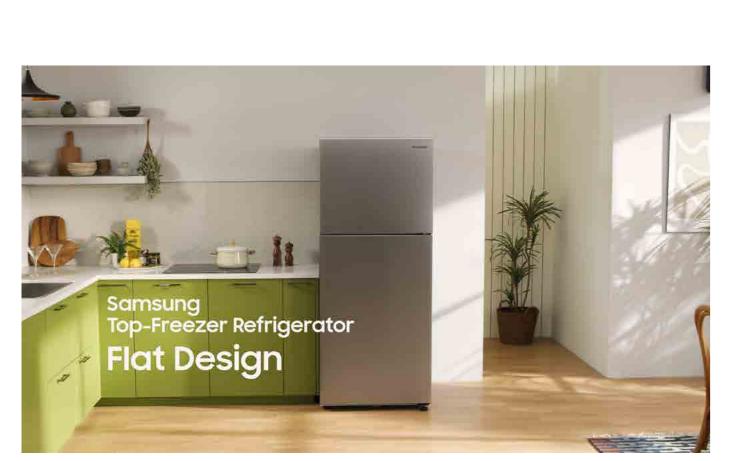

| Features and Benefits - RT16A6195SR (continued) |                 |                                                                                                                                                                   |                                                                                                                    |                                     |
|-------------------------------------------------|-----------------|-------------------------------------------------------------------------------------------------------------------------------------------------------------------|--------------------------------------------------------------------------------------------------------------------|-------------------------------------|
| Headline                                        | Feature Name    | Long Body Copy                                                                                                                                                    | Short Body Copy                                                                                                    | Associated Image                    |
| Ice when you need it, storage when you don't    | Ice Maker Ready | Enjoy more flexibility with an optional ice maker, which can be installed whenever you need to make ice, and then removed when you need additional storage space. | Enjoy more flexibility with an optional ice maker.                                                                 | Auto Ice Maker                      |
| Brilliantly illuminates every corner            | LED Lighting    | LED lighting designed to beautifully light up the interior of your fridge so you can quickly spot what you want.                                                  | LED lighting designed to beautifully light up the interior of your fridge.                                         | round Co                            |
| Seamlessly designed for a modern look           | Modern Design   | A modern look, featuring a minimalist exterior with signature flat door design and recessed handles, that seamlessly blends into your kitchen.                    | Minimalist exterior with signature flat door design and recessed handles that seamlessly blends into your kitchen. | Also available as .mp4 video asset. |