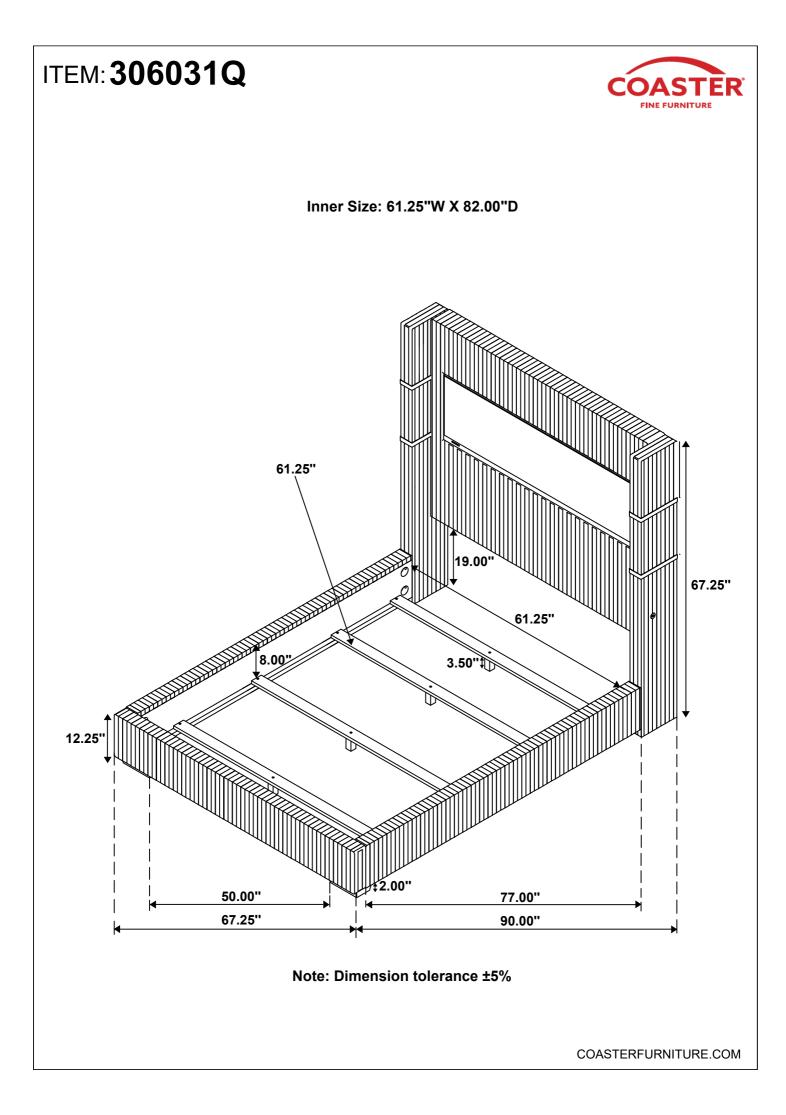

R<br>(Ø 5/16 " - BLK)          | 0          | 8PCS  | 7 | LONG FLAT HEAD<br>SCREW<br>( M4 x 50mm - BLK)  | <b></b> | 8PCS |
| 3 | HEX NUT<br>(Ø 5/16 " - BLK)               | ٦          | 14PCS | 8 | WRENCH<br>(14mm - BLK)                         |         | 1PC  |
| 4 | BIG FLAT WASHER<br>(Ø 5/16 " - BLK)       | $\bigcirc$ | 6PCS  | 9 | SMALL FLAT WASHER<br>(Ø1/4"-BLK)               | 0       | 8PCS |
| 5 | LOCK WASHER<br>(Ø 5/16 " - BLK)           | $\bigcirc$ | 6PCS  |   |                                                |         |      |

#### NOTE:

Phillips head screw driver is required in the assemply process; however, manufacturer does not provide this item.









## ITEM: **306031Q** ASSEMBLY INSTRUCTIONS STEP 7







### STEP 8 COMPLETE





PAGE 7 OF 7

COASTERFURNITURE.COM