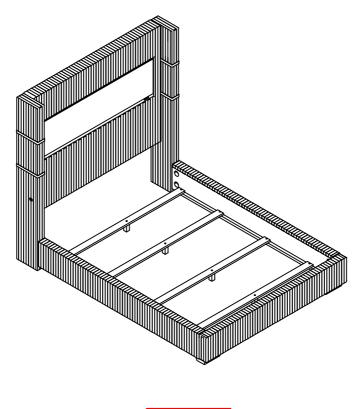

---|---------|------|
| 2 | CURVE WASHER<br>(Ø 5/16 " - BLK)          | 0          | 8PCS  | 7 | LONG FLAT HEAD<br>SCREW<br>( M4 x 50mm - BLK)  | <b></b> | 8PCS |
| 3 | HEX NUT<br>(Ø 5/16 " - BLK)               | ٦          | 14PCS | 8 | WRENCH<br>(14mm - BLK)                         |         | 1PC  |
| 4 | BIG FLAT WASHER<br>(Ø 5/16 " - BLK)       | $\bigcirc$ | 6PCS  | 9 | SMALL FLAT WASHER<br>(Ø1/4"-BLK)               | 0       | 8PCS |
| 5 | LOCK WASHER<br>(Ø 5/16 " - BLK)           | $\bigcirc$ | 6PCS  |   |                                                |         |      |

#### NOTE:

Phillips head screw driver is required in the assemply process; however, manufacturer does not provide this item.









## ITEM: **306031Q** ASSEMBLY INSTRUCTIONS STEP 7







### STEP 8 COMPLETE





PAGE 7 OF 7

COASTERFURNITURE.COM