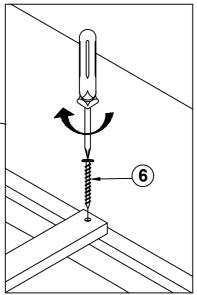

--------------------------|---------|------|
| 2 | CURVE WASHER<br>(Ø 5/16 " - BLK)          | 0          | 8PCS  | 7 | LONG FLAT HEAD<br>SCREW<br>( M4 x 50mm - BLK)  | <b></b> | 8PCS |
| 3 | HEX NUT<br>(Ø 5/16 " - BLK)               | ٦          | 14PCS | 8 | WRENCH<br>(14mm - BLK)                         |         | 1PC  |
| 4 | BIG FLAT WASHER<br>(Ø 5/16 " - BLK)       | $\bigcirc$ | 6PCS  | 9 | SMALL FLAT WASHER<br>(Ø1/4"-BLK)               | 0       | 8PCS |
| 5 | LOCK WASHER<br>(Ø 5/16 " - BLK)           | $\bigcirc$ | 6PCS  |   |                                                |         |      |

#### NOTE:

Phillips head screw driver is required in the assemply process; however, manufacturer does not provide this item.









## ITEM: **306031Q** ASSEMBLY INSTRUCTIONS STEP 7







### STEP 8 COMPLETE





PAGE 7 OF 7

COASTERFURNITURE.COM