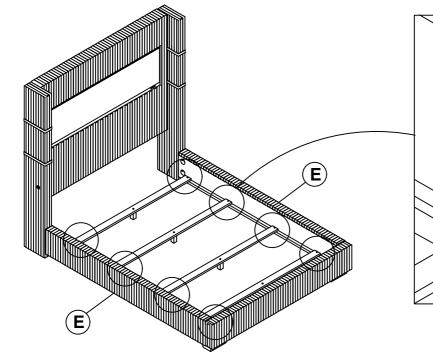

----------------------------|---------|------|
| 2 | CURVE WASHER<br>(Ø 5/16 " - BLK)          | 0          | 8PCS  | 7 | LONG FLAT HEAD<br>SCREW<br>( M4 x 50mm - BLK)  | <b></b> | 8PCS |
| 3 | HEX NUT<br>(Ø 5/16 " - BLK)               | ٦          | 14PCS | 8 | WRENCH<br>(14mm - BLK)                         |         | 1PC  |
| 4 | BIG FLAT WASHER<br>(Ø 5/16 " - BLK)       | $\bigcirc$ | 6PCS  | 9 | SMALL FLAT WASHER<br>(Ø1/4"-BLK)               | 0       | 8PCS |
| 5 | LOCK WASHER<br>(Ø 5/16 " - BLK)           | $\bigcirc$ | 6PCS  |   |                                                |         |      |

#### NOTE:

Phillips head screw driver is required in the assemply process; however, manufacturer does not provide this item.









## ITEM: **306031Q** ASSEMBLY INSTRUCTIONS STEP 7







### STEP 8 COMPLETE





PAGE 7 OF 7

COASTERFURNITURE.COM