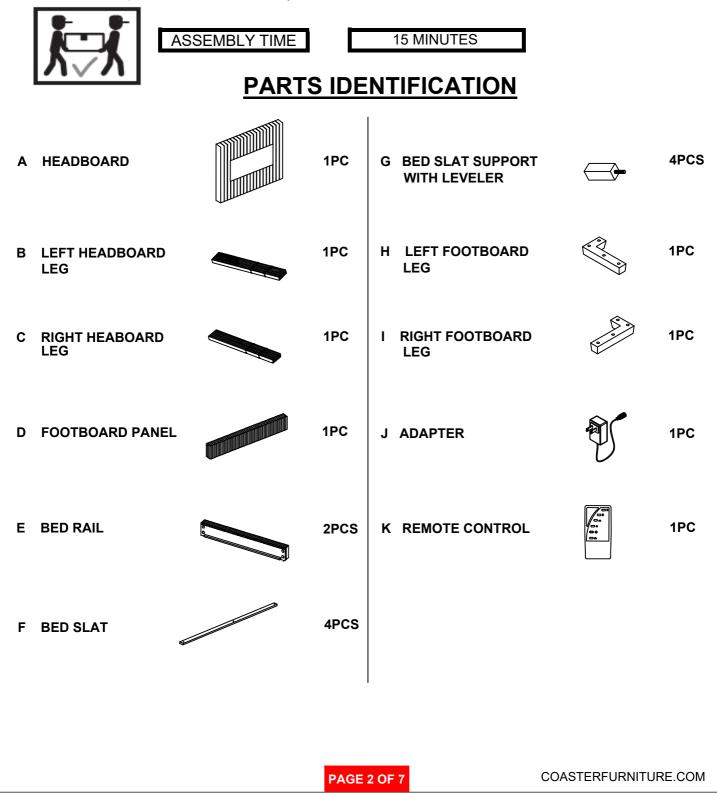

### **HARDWARE IDENTIFICATION**

| 1 | THREADED BOLT<br>( Ø 5/16 " x 90mm - BLK) |            | 14PCS | 6 | SHORT FLAT HEAD<br>SCREW<br>( M4 x 30mm - BLK) | tunum>  | 8PCS |
|---|-------------------------------------------|------------|-------|---|------------------------------------------------|---------|------|
| 2 | CURVE WASHER<br>(Ø 5/16 " - BLK)          | 0          | 8PCS  | 7 | LONG FLAT HEAD<br>SCREW<br>( M4 x 50mm - BLK)  | <b></b> | 8PCS |
| 3 | HEX NUT<br>(Ø 5/16 " - BLK)               | ٦          | 14PCS | 8 | WRENCH<br>(14mm - BLK)                         |         | 1PC  |
| 4 | BIG FLAT WASHER<br>(Ø 5/16 " - BLK)       | $\bigcirc$ | 6PCS  | 9 | SMALL FLAT WASHER<br>(Ø1/4"-BLK)               | 0       | 8PCS |
| 5 | LOCK WASHER<br>(Ø 5/16 " - BLK)           | $\bigcirc$ | 6PCS  |   |                                                |         |      |