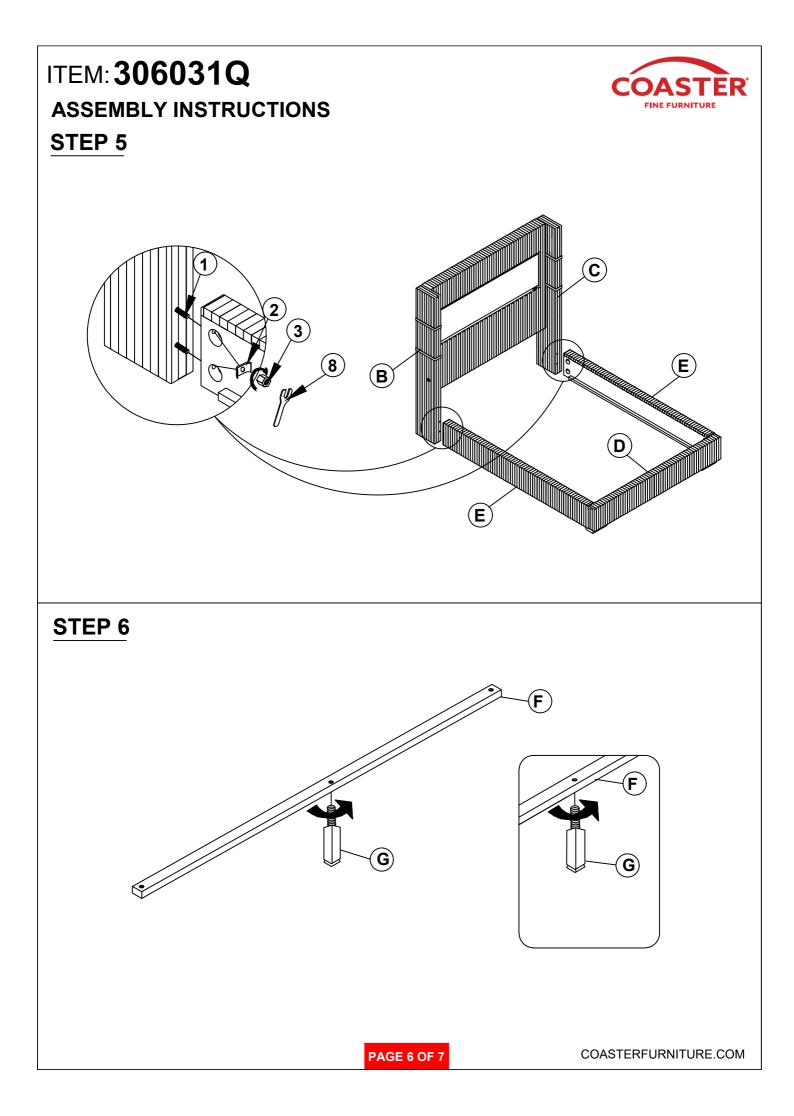

---------|------------|-------|---|------------------------------------------------|---------|------|
| 2 | CURVE WASHER<br>(Ø 5/16 " - BLK)          | 0          | 8PCS  | 7 | LONG FLAT HEAD<br>SCREW<br>( M4 x 50mm - BLK)  | <b></b> | 8PCS |
| 3 | HEX NUT<br>(Ø 5/16 " - BLK)               | ٦          | 14PCS | 8 | WRENCH<br>(14mm - BLK)                         |         | 1PC  |
| 4 | BIG FLAT WASHER<br>(Ø 5/16 " - BLK)       | $\bigcirc$ | 6PCS  | 9 | SMALL FLAT WASHER<br>(Ø1/4"-BLK)               | 0       | 8PCS |
| 5 | LOCK WASHER<br>(Ø 5/16 " - BLK)           | $\bigcirc$ | 6PCS  |   |                                                |         |      |

#### NOTE:

Phillips head screw driver is required in the assemply process; however, manufacturer does not provide this item.









## ITEM: **306031Q** ASSEMBLY INSTRUCTIONS STEP 7







### STEP 8 COMPLETE





PAGE 7 OF 7

COASTERFURNITURE.COM