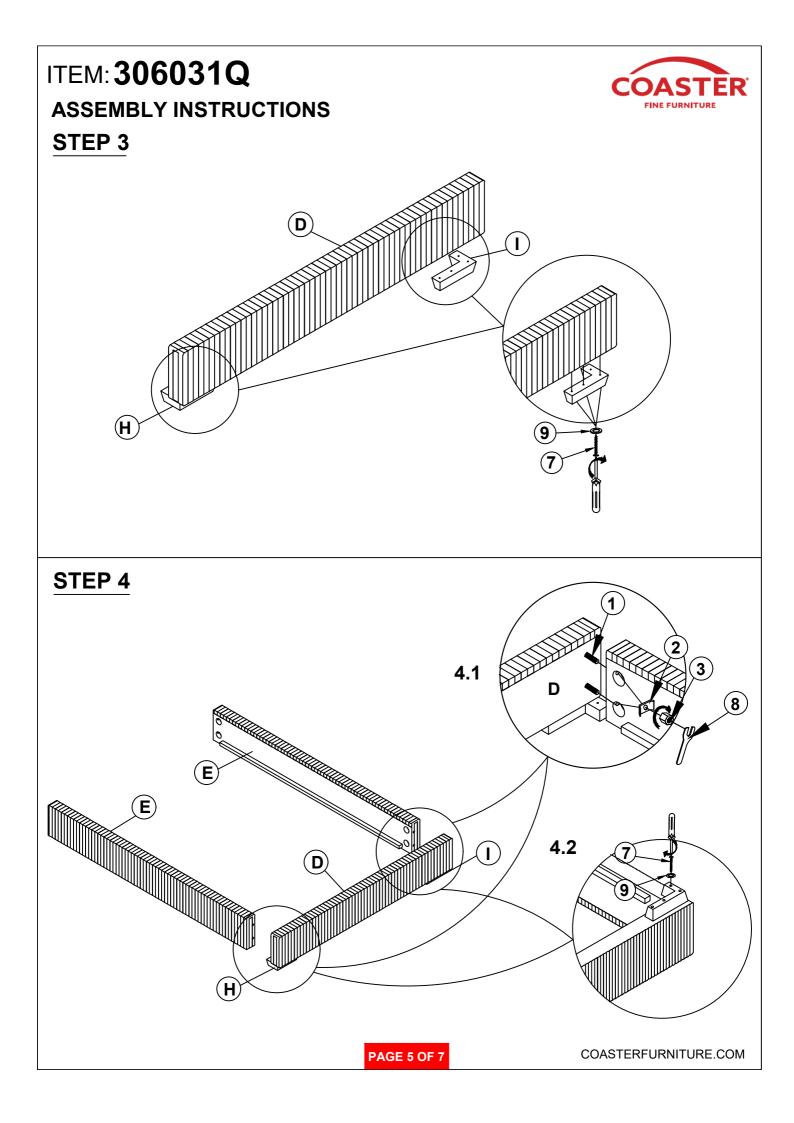

-----------|------------|-------|---|------------------------------------------------|---------|------|
| 2 | CURVE WASHER<br>(Ø 5/16 " - BLK)          | 0          | 8PCS  | 7 | LONG FLAT HEAD<br>SCREW<br>( M4 x 50mm - BLK)  | <b></b> | 8PCS |
| 3 | HEX NUT<br>(Ø 5/16 " - BLK)               | ٦          | 14PCS | 8 | WRENCH<br>(14mm - BLK)                         |         | 1PC  |
| 4 | BIG FLAT WASHER<br>(Ø 5/16 " - BLK)       | $\bigcirc$ | 6PCS  | 9 | SMALL FLAT WASHER<br>(Ø1/4"-BLK)               | 0       | 8PCS |
| 5 | LOCK WASHER<br>(Ø 5/16 " - BLK)           | $\bigcirc$ | 6PCS  |   |                                                |         |      |

#### NOTE:

Phillips head screw driver is required in the assemply process; however, manufacturer does not provide this item.









## ITEM: **306031Q** ASSEMBLY INSTRUCTIONS STEP 7







### STEP 8 COMPLETE





PAGE 7 OF 7

COASTERFURNITURE.COM