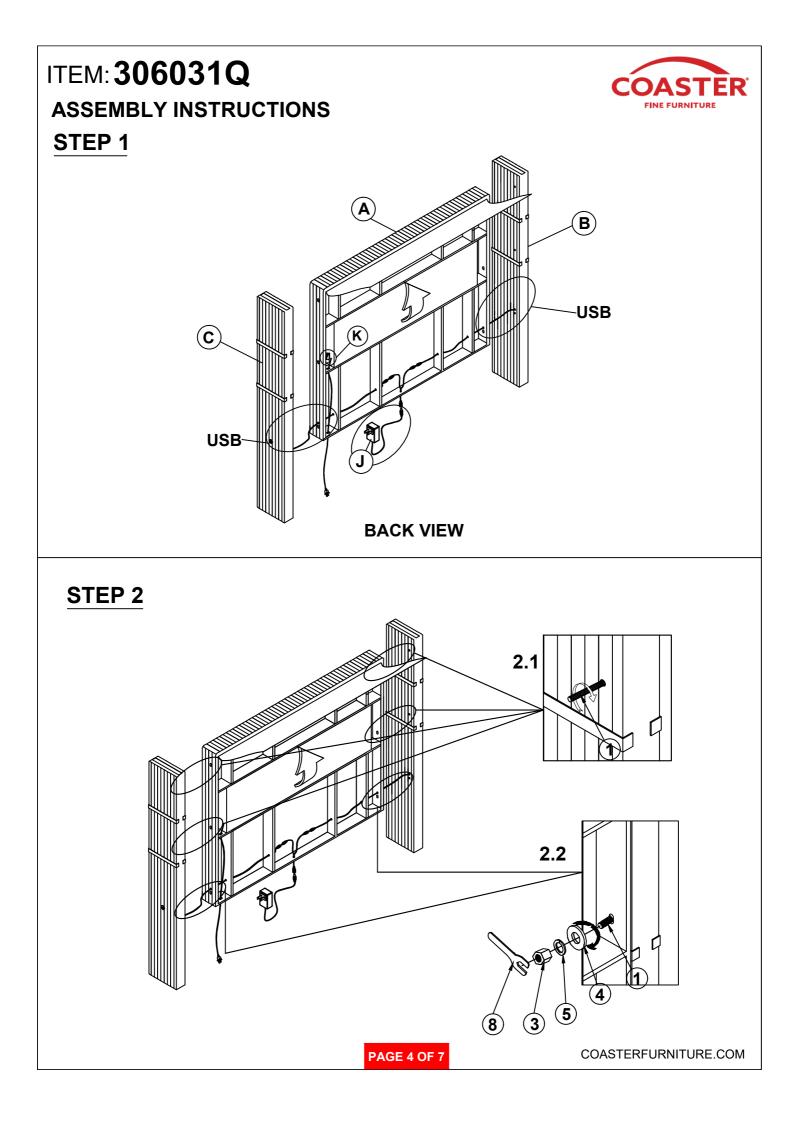

-------------|------------|-------|---|------------------------------------------------|---------|------|
| 2 | CURVE WASHER<br>(Ø 5/16 " - BLK)          | 0          | 8PCS  | 7 | LONG FLAT HEAD<br>SCREW<br>( M4 x 50mm - BLK)  | <b></b> | 8PCS |
| 3 | HEX NUT<br>(Ø 5/16 " - BLK)               | ٦          | 14PCS | 8 | WRENCH<br>(14mm - BLK)                         |         | 1PC  |
| 4 | BIG FLAT WASHER<br>(Ø 5/16 " - BLK)       | $\bigcirc$ | 6PCS  | 9 | SMALL FLAT WASHER<br>(Ø1/4"-BLK)               | 0       | 8PCS |
| 5 | LOCK WASHER<br>(Ø 5/16 " - BLK)           | $\bigcirc$ | 6PCS  |   |                                                |         |      |

#### NOTE:

Phillips head screw driver is required in the assemply process; however, manufacturer does not provide this item.









## ITEM: **306031Q** ASSEMBLY INSTRUCTIONS STEP 7







### STEP 8 COMPLETE





PAGE 7 OF 7

COASTERFURNITURE.COM