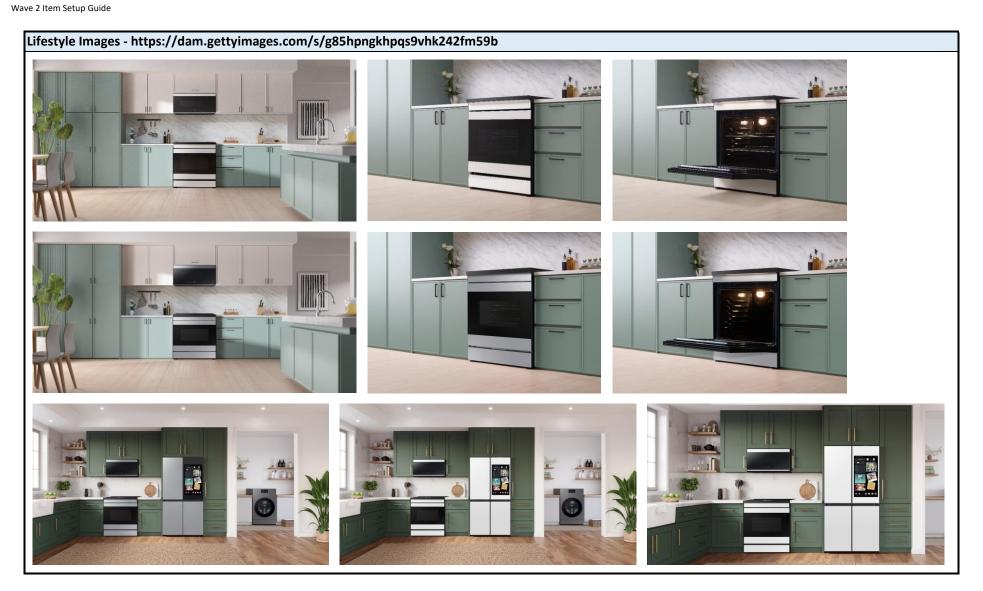

| Associated Image |
|----------|--------------|-----------------------------------------------------------------------------------------------------------------|----------------------------------------------------------------------------------------------------------------------------------------------------------------------------------------------------------------------------------|------------------|
| NA       |              | your Freestanding Range cutout, enjoy \$100 on us to cover<br>any countertop modification costs with Ready2Fit™ | If your Samsung Front Control Slide-in Range doesn't fit<br>your Freestanding Range cutout, enjoy \$100 on us to<br>cover any countertop modification costs with<br>Ready2Fit™ Guarantee.*<br>* Valid from 01/01/24 to 12/31/24. |                  |



Product Specs

| Related Products & Accessories                      |                                                     |                                                                |  |  |
|-----------------------------------------------------|-----------------------------------------------------|----------------------------------------------------------------|--|--|
| NX-AB5900RS/AA                                      | NX-AB5400RS/AA                                      | NX-AF5000RS/AA                                                 |  |  |
| 9" backguard for 30" slide-in range Stainless Steel | 4" backguard for 30" slide-in range Stainless Steel | Trim kit for 30" slide-in range, 5 piece Stainless Steel       |  |  |
| NX-AB5900RB/AA                                      | NX-