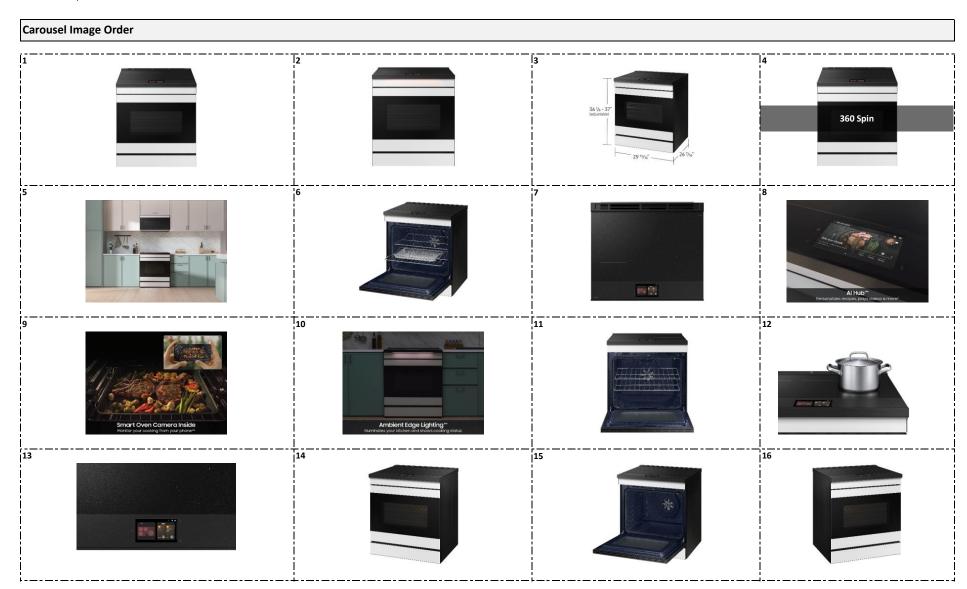

## **Product Overview**

| Models & Product Titles                          |              |                 |                                                                                                              |  |
|--------------------------------------------------|--------------|-----------------|--------------------------------------------------------------------------------------------------------------|--|
| Model Number UPC Available Colors Product Titles |              |                 |                                                                                                              |  |
| NSI6DB990012AA                                   | 887276816142 | White Glass     | Bespoke Slide-In Induction Range 6.3 cu. ft. in White Glass with AI Hub <sup>™</sup> & Smart Oven Camera     |  |
| NSI6DG9900SRAA                                   | 887276816227 | Stainless Steel | Bespoke Slide-In Induction Range 6.3 cu. ft. in Stainless Steel with AI Hub <sup>™</sup> & Smart Oven Camera |  |

| Product Description (Paragraph) | Samsung's induction range features a 7" AI Hub <sup>TM</sup> LCD Display that provides personalized recipe recommendations, allows you to search for and follow video recipes,<br>and gives you access to your favorite apps so you can see who's at your door through your video doorbell and more.* You can monitor your food closely with an<br>integrated Smart Oven Camera** and set the tone of your kitchen with built-in Ambient Edge Lighting <sup>TM</sup> .<br>*Recipe recommendations and Bixby accessible through the Hub utilize AI (deep learning models).<br>** The SmartThings App is available on Android and iOS devices. A Wi-Fi connection and a Samsung account are required.                                                                                                                                                                                                                              |
|---------------------------------|----------------------------------------------------------------------------------------------------------------------------------------------------------------------------------------------------------------------------------------------------------------------------------------------------------------------------------------------------------------------------------------------------------------------------------------------------------------------------------------------------------------------------------------------------------------------------------------------------------------------------------------------------------------------------------------------------------------------------------------------------------------------------------------------------------------------------------------------------------------------------------------------------------------------------------|
| Product Description (Bullets)   | <ol> <li>7" AI Hub<sup>TM</sup> LCD Display: Get personalized recipe recommendations, search for and follow video recipes, and access your favorite apps so you can see who's at your door through your video doorbell and more, all from the 7" LCD display.*</li> <li>Smart Oven Camera inside: Check on meals as they cook anytime, anywhere** and make and share time-lapse videos to your social media to show off your culinary skills.</li> <li>Ambient Edge Lighting<sup>TM</sup>: Know when your cooktop is on or if your food is still cooking from a distance. When the range is not in use, enhance the ambiance of your kitchen with customized mood lighting.</li> <li>* Recipe recommendations and Bixby accessible through the Hub utilize AI (deep learning models).</li> <li>** The SmartThings App is available on Android and iOS devices. A Wi-Fi connection and a Samsung account are required.</li> </ol> |