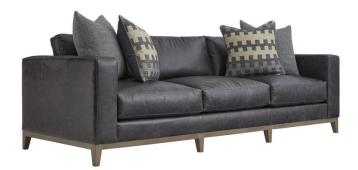

# Noel Leather Sofa

## Dimensions

W: 101 in D: 40.25 in H: 34.25 in W: 256.54 cm D: 102.23 cm H: 87 cm SD: 25.75 in SH: 18.5 in AH: 27.5 in SD: 65.41 cm SH: 46.99 cm AH: 69.85 cm BA: 87.5 in BA: 222.25 cm

# Finishes

Wood: Portobello

# Pillows

• Back Pillows: (3) Fiber, Box-edge border with topstitch

- Throw Pillow 1: (2) TP23D 23" x 23" Blendown
- Knife-edge without welt
- Throw Pillow 2: (2) DP121F 21" x 21" Feather Blendown Knife-edge with welt