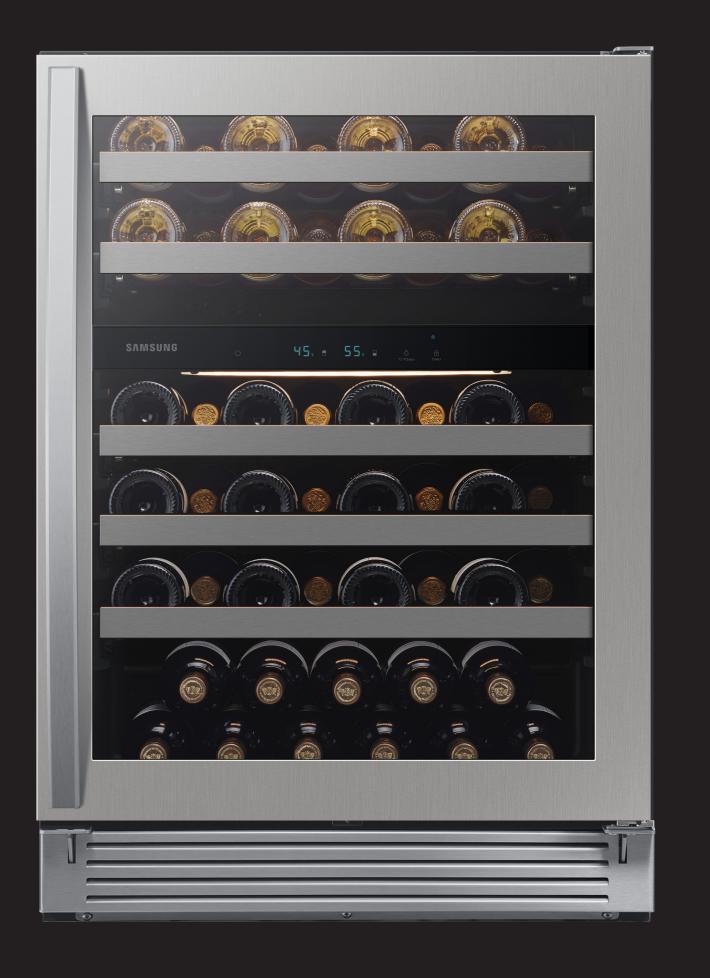

#### **Product Title**

51-Bottle Capacity Wine Cooler

#### **Product Short Description**

Samsung's Wine Cooler is beautifully designed, with a 51-bottle storage capacity.

#### **Product Long Description**

Samsung's Wine Cooler is beautifully designed, with a 51-bottle storage capacity. So go ahead and get your favorite red, white or sparkling beverage, they'll all be kept at the optimal temperature, ready for your next toast.

#### **Available Color**

Fingerprint Resistant
Stainlesss Steel
RW51TS338SR