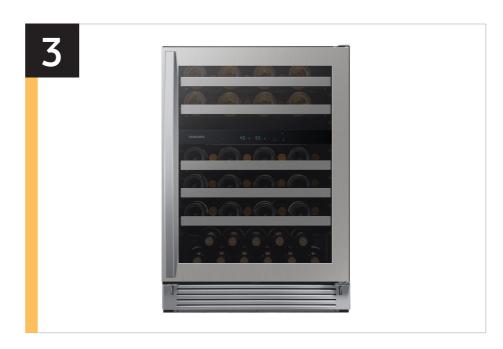

### **Product Short Description**

Samsung's Wine Cooler is beautifully designed, with a 51-bottle storage capacity.

#### **Product Long Description**

Samsung's Wine Cooler is beautifully designed, with a 51-bottle storage capacity. So go ahead and get your favorite red, white or sparkling beverage, they'll all be kept at the optimal temperature, ready for your next toast.

#### **Available Color**



Fingerprint Resistant
Stainlesss Steel
RW51TS338SR



### Carousel Image Order

### Easy Ads links

**Retail.com:** https://dam.gettyimages.com/samsungeasyads/external?q=tags.strict%3A%22pr659844173%22 **Samsung.com:** https://dam.gettyimages.com/samsungeasyads/external?q=tags.strict%3A%22pr659844246%22 **360 Spin:** https://dam.gettyimages.com/p/z0c3461?q=RW51TS338SR%20%20360%20Spins























# Product Messaging

| Features and Benefits - RW51TS338SR           |                                |                                                                                                                             |                                                         |                        |  |  |
|-----------------------------------------------|--------------------------------|-----------------------------------------------------------------------------------------------------------------------------|---------------------------------------------------------|------------------------|--|--|
| Headline                                      | Feature Name                   | Long Body Copy