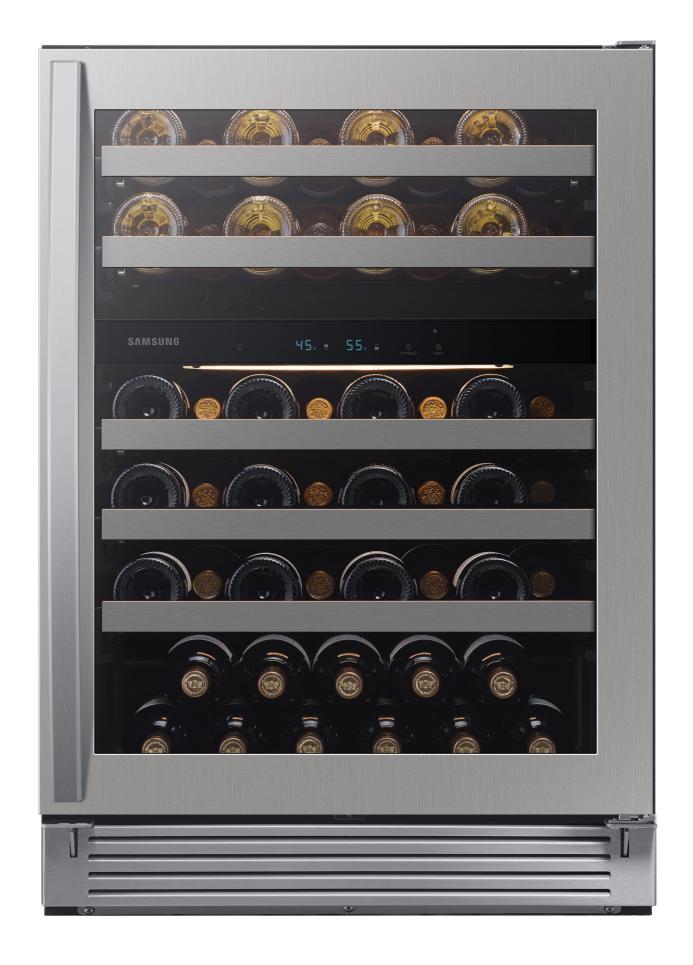

### Carousel Image Order

### Easy Ads links

**Retail.com:** https://dam.gettyimages.com/samsungeasyads/external?q=tags.strict%3A%22pr659844173%22 **Samsung.com:** https://dam.gettyimages.com/samsungeasyads/external?q=tags.strict%3A%22pr659844246%22 **360 Spin:** https://dam.gettyimages.com/p/z0c3461?q=RW51TS338SR%20%20360%20Spins