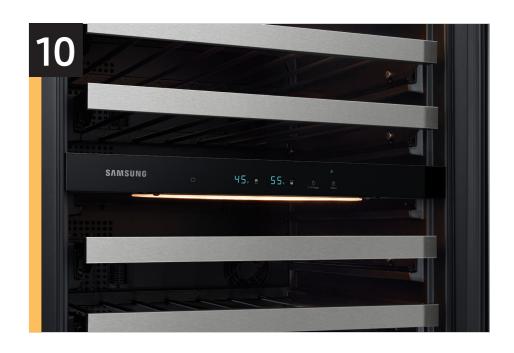

# Product Messaging

| Features and Benefits - RW51TS338SR           |                                |                                                                                                                             |                                                         |                        |  |  |
|-----------------------------------------------|--------------------------------|-----------------------------------------------------------------------------------------------------------------------------|---------------------------------------------------------|------------------------|--|--|
| Headline                                      | Feature Name                   | Long Body Copy                                                                                                              | Short Body Copy                                         | Associated Image       |  |  |
| Grab that extra bottle of wine, we've got you | Large Capacity                 | Spacious interior holds up to 51 bottles of your favorite wines, across five shelves.                                       | Holds up to 51 bottles of your favorite wines.          | 16 bottles  35 bottles |  |  |
| Every bottle set at its favorite temperature  | Dual Temperature<br>Zones      | Store all your favorite red, white or sparkling wines at their optimal temperature with two zones (ranging from 41°F–64°F). | Store all your favorite red, white, or sparkling wines. | 55, 145,               |  |  |
| Preserve the flavor of your wine              | UV-Protective<br>Triplex Glass | Triple-paned, UV resistant glass helps protect and preserve your wine's flavor by blocking harmful ultra-violet rays.       | Helps preserve the flavor of your wine.                 | Triplex Glass          |  |  |

| Features and Benefits - RW51TS338SR (Continued) |                                    |                                                                                                                       |                                                                       |                  |  |
|-------------------------------------------------|------------------------------------|-----------------------------------------------------------------------------------------------------------------------|-----------------------------------------------------------------------|------------------|--|
| Headline                                        | Feature Name                       | Long Body Copy                                                                                                        | Short Body Copy                                                       | Associated Image |  |
| Highlight your collection                       | High-Efficiency<br>LED Lighting    | Illuminate and showcase your wine collection with overhead LED lighting.                                              | Beautifully showcase your collection.                                 | 15 · 55 ·        |  |
| Smooth, gliding shelves                         | Full Extend Easy-Glide<br>Shelving | 100% telescopic rails will prevent your bottles from rattling and provide easy viewing of every item, on every shelf. | Telescopic rails allow easy access and prevent bottles from rattling. |                  |  |