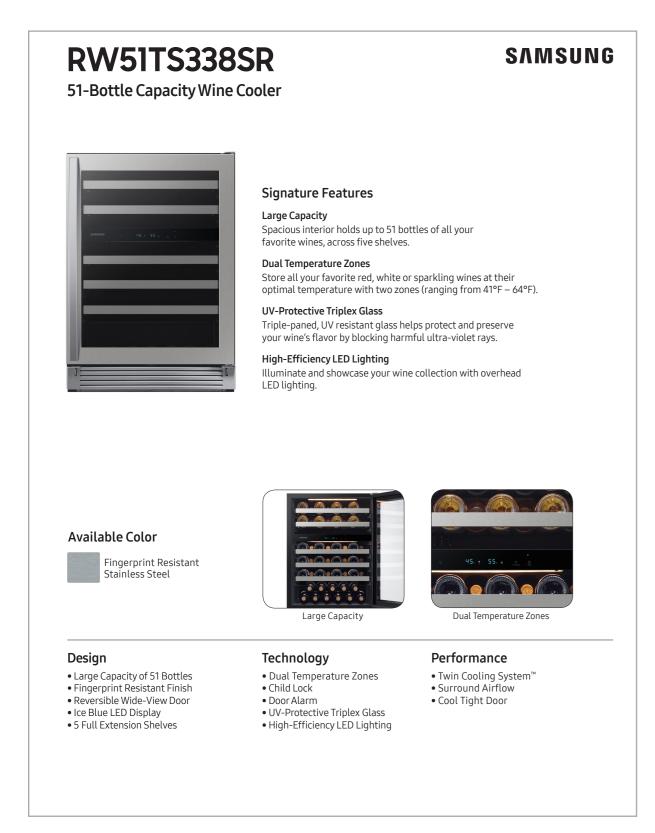

### Spec Sheet

### Easy Ads link

https://dam.gettyimages.com/p/z0c3461/external?q=RW51TS338SR%20Spec%20Sheet

Spec Sheet - front Spec Sheet - back

12