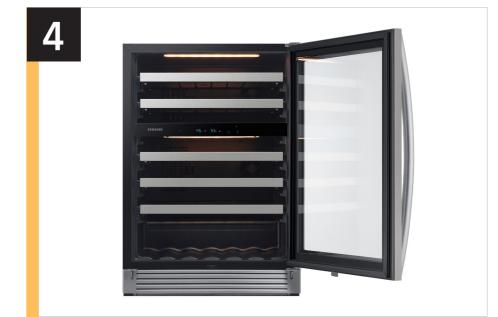

# Product Messaging

| Features and Benefits - RW51TS338SR           |                                |                                                                                                                             |                                                         |                        |  |  |
|-----------------------------------------------|--------------------------------|-----------------------------------------------------------------------------------------------------------------------------|---------------------------------------------------------|------------------------|--|--|
| Headline                                      | Feature Name                   | Long Body Copy                                                                                                              | Short Body Copy                                         | Associated Image       |  |  |
| Grab that extra bottle of wine, we've got you | Large Capacity                 | Spacious interior holds up to 51 bottles of your favorite wines, across five shelves.                                       | Holds up to 51 bottles of your favorite wines.          | 16 bottles  35 bottles |  |  |
| Every bottle set at its favorite temperature  | Dual Temperature<br>Zones      | Store all your favorite red, white or sparkling wines at their optimal temperature with two zones (ranging from 41°F–64°F). | Store all your favorite red, white, or sparkling wines. | 55, 145,               |  |  |
| Preserve the flavor of your wine              | UV-Protective<br>Triplex Glass | Triple-paned, UV resistant glass helps protect and preserve your wine's flavor by blocking harmful ultra-violet rays.       | Helps preserve the flavor of your wine.                 | Triplex Glass          |  |  |

| Features and Benefits - RW51TS338SR (Continued) |                                    |                                                                                                                       |                                                                       |                  |  |
|-------------------------------------------------|------------------------------------|-----------------------------------------------------------------------------------------------------------------------|-----------------------------------------------------------------------|------------------|--|
| Headline                                        | Feature Name                       | Long Body Copy                                                                                                        | Short Body Copy                                                       | Associated Image |  |
| Highlight your collection                       | High-Efficiency<br>LED Lighting    | Illuminate and showcase your wine collection with overhead LED lighting.                                              | Beautifully showcase your collection.                                 | 15 · 55 ·        |  |
| Smooth, gliding shelves                         | Full Extend Easy-Glide<br>Shelving | 100% telescopic rails will prevent your bottles from rattling and provide easy viewing of every item, on every shelf. | Telescopic rails allow easy access and prevent bottles from rattling. |                  |  |