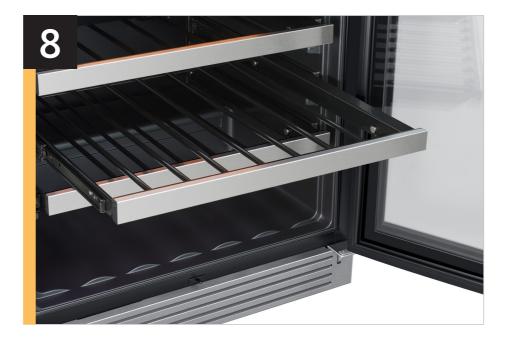

| Features and Benefits - RW51TS338SR (Continued) |                                    |                                                                                                                       |                                                                       |                  |  |
|-------------------------------------------------|------------------------------------|-----------------------------------------------------------------------------------------------------------------------|-----------------------------------------------------------------------|------------------|--|
| Headline                                        | Feature Name                       | Long Body Copy                                                                                                        | Short Body Copy                                                       | Associated Image |  |
| Highlight your collection                       | High-Efficiency<br>LED Lighting    | Illuminate and showcase your wine collection with overhead LED lighting.                                              | Beautifully showcase your collection.                                 | 15 · 55 ·        |  |
| Smooth, gliding shelves                         | Full Extend Easy-Glide<br>Shelving | 100% telescopic rails will prevent your bottles from rattling and provide easy viewing of every item, on every shelf. | Telescopic rails allow easy access and prevent bottles from rattling. |                  |  |