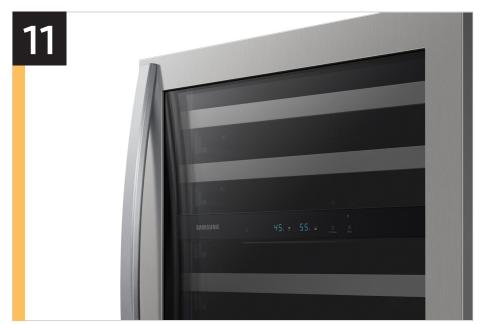

# Product Messaging

| Features and Benefits - RW51TS338SR           |                                |                                                                                                                             |                                                         |                        |  |  |
|-----------------------------------------------|--------------------------------|-----------------------------------------------------------------------------------------------------------------------------|---------------------------------------------------------|------------------------|--|--|
| Headline                                      | Feature Name                   | Long Body Copy                                                                                                              | Short Body Copy                                         | Associated Image       |  |  |
| Grab that extra bottle of wine, we've got you | Large Capacity                 | Spacious interior holds up to 51 bottles of your favorite wines, across five shelves.                                       | Holds up to 51 bottles of your favorite wines.          | 16 bottles  35 bottles |  |  |
| Every bottle set at its favorite temperature  | Dual Temperature<br>Zones      | Store all your favorite red, white or sparkling wines at their optimal temperature with two zones (ranging from 41°F–64°F). | Store all your favorite red, white, or sparkling wines. | 55, 145,               |  |  |
| Preserve the flavor of your wine              | UV-Protective<br>Triplex Glass | Triple-paned, UV resistant glass helps protect and preserve your wine's flavor by blocking harmful ultra-violet rays.       | Helps preserve the flavor of your wine.                 | Triplex Glass          |  |  |

| Features and Benefits - RW51TS338SR (Continued) |                                    |                                                                                                                       |                                                                       |                  |  |
|-------------------------------------------------|------------------------------------|-----------------------------------------------------------------------------------------------------------------------|-----------------------------------------------------------------------|------------------|--|
| Headline                                        | Feature Name                       | Long Body Copy                                                                                                        | Short Body Copy                                                       | Associated Image |  |
| Highlight your collection                       | High-Efficiency<br>LED Lighting    | Illuminate and showcase your wine collection with overhead LED lighting.                                              | Beautifully showcase your collection.                                 | 15 · 55 ·        |  |
| Smooth, gliding shelves                         | Full Extend Easy-Glide<br>Shelving | 100% telescopic rails will prevent your bottles from rattling and provide easy viewing of every item, on every shelf. | Telescopic rails allow easy access and prevent bottles from rattling. |                  |  |