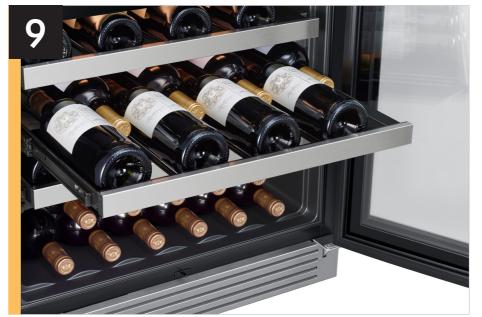

# Product Messaging

| Features and Benefits - RW51TS338SR           |                                |                                                                                                                             |                                                         |                        |  |  |
|-----------------------------------------------|--------------------------------|-----------------------------------------------------------------------------------------------------------------------------|---------------------------------------------------------|------------------------|--|--|
| Headline                                      | Feature Name                   | Long Body Copy                                                                                                              | Short Body Copy                                         | Associated Image       |  |  |
| Grab that extra bottle of wine, we've got you | Large Capacity                 | Spacious interior holds up to 51 bottles of your favorite wines, across five shelves.                                       | Holds up to 51 bottles of your favorite wines.          | 16 bottles  35 bottles |  |  |
| Every bottle set at its favorite temperature  | Dual Temperature<br>Zones      | Store all your favorite red, white or sparkling wines at their optimal temperature with two zones (ranging from 41°F–64°F). | Store all your favorite red, white, or sparkling wines. | 55, 145,               |  |  |
| Preserve the flavor of your wine              | UV-Protective<br>Triplex Glass | Triple-paned, UV resistant glass helps protect and preserve your wine's flavor by blocking harmful ultra-violet rays.       | Helps preserve the flavor of your wine.                 | Triplex Glass          |  |  |

| Features and Benefits - RW51TS338SR (Continued) |                                    |                                                                                                                       |                                                                       |                  |  |
|-------------------------------------------------|------------------------------------|-----------------------------------------------------------------------------------------------------------------------|-----------------------------------------------------------------------|------------------|--|
| Headline                                        | Feature Name                       | Long Body Copy                                                                                                        | Short Body Copy                                                       | Associated Image |  |
| Highlight your collection                       | High-Efficiency<br>LED Lighting    | Illuminate and showcase your wine collection with overhead LED lighting.                                              | Beautifully showcase your collection.                                 | 15 · 55 ·        |  |
| Smooth, gliding shelves                         | Full Extend Easy-Glide<br>Shelving | 100% telescopic rails will prevent your bottles from rattling and provide easy viewing of every item, on every shelf. | Telescopic rails allow easy access and prevent bottles from rattling. |                  |  |