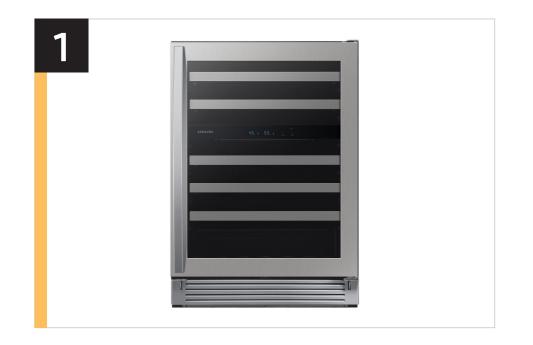

### **Product Overview**

#### **Product Title**

51-Bottle Capacity Wine Cooler

#### **Product Short Description**

Samsung's Wine Cooler is beautifully designed, with a 51-bottle storage capacity.

#### **Product Long Description**

Samsung's Wine Cooler is beautifully designed, with a 51-bottle storage capacity. So go ahead and get your favorite red, white or sparkling beverage, they'll all be kept at the optimal temperature, ready for your next toast.

#### **Available Color**

Fingerprint Resistant
Stainlesss Steel
RW51TS338SR