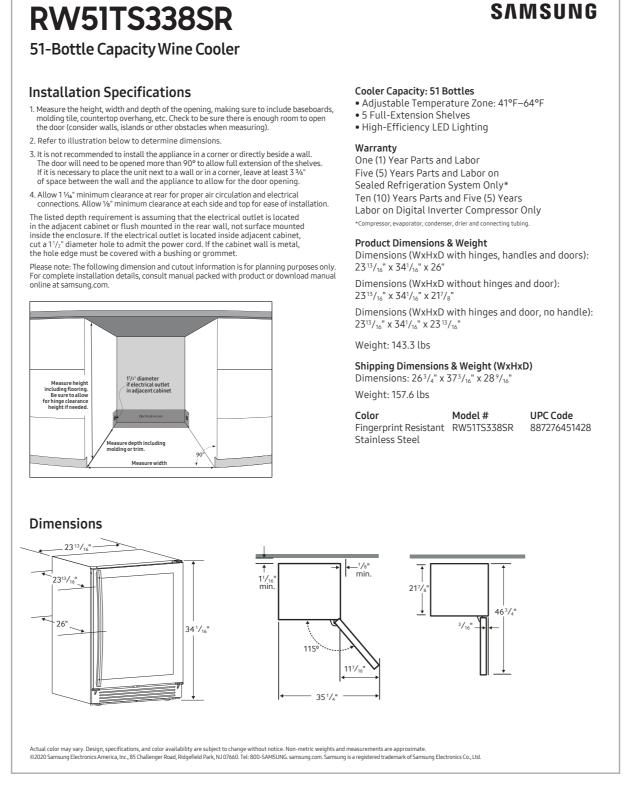

### Spec Sheet

### Easy Ads link

https://dam.gettyimages.com/p/z0c3461/external?q=RW51TS338SR%20Spec%20Sheet

Spec Sheet - front Spec Sheet - back

12