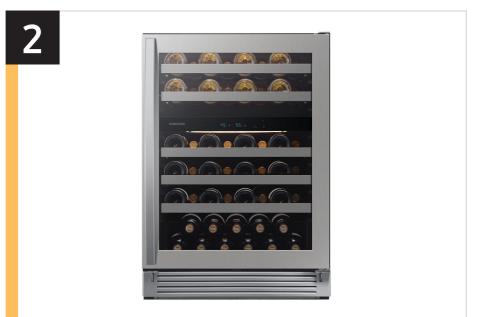

#### **Product Short Description**

Samsung's Wine Cooler is beautifully designed, with a 51-bottle storage capacity.

#### **Product Long Description**

Samsung's Wine Cooler is beautifully designed, with a 51-bottle storage capacity. So go ahead and get your favorite red, white or sparkling beverage, they'll all be kept at the optimal temperature, ready for your next toast.

#### **Available Color**



Fingerprint Resistant
Stainlesss Steel
RW51TS338SR



### Carousel Image Order

### Easy Ads links

**Retail.com:** https://dam.gettyimages.com/samsungeasyads/external?q=tags.strict%3A%22pr659844173%22 **Samsung.com:** https://dam.gettyimages.com/samsungeasyads/external?q=tags.strict%3A%22pr659844246%22 **360 Spin:** https://dam.gettyimages.com/p/z0c3461?q=RW51TS338SR%20%20360%20Spins























# Product Messaging

| Features and Benefits - RW51TS338SR           |                                |                                                                                                                             |                                                         |                        |  |  |
|-----------------------------------------------|--------------------------------|-----------------------------------------------------------------------------------------------------------------------------|---------------------------------------------------------|------------------------|--|--|
| Headline                                      | Feature Name                   | Long Body Copy