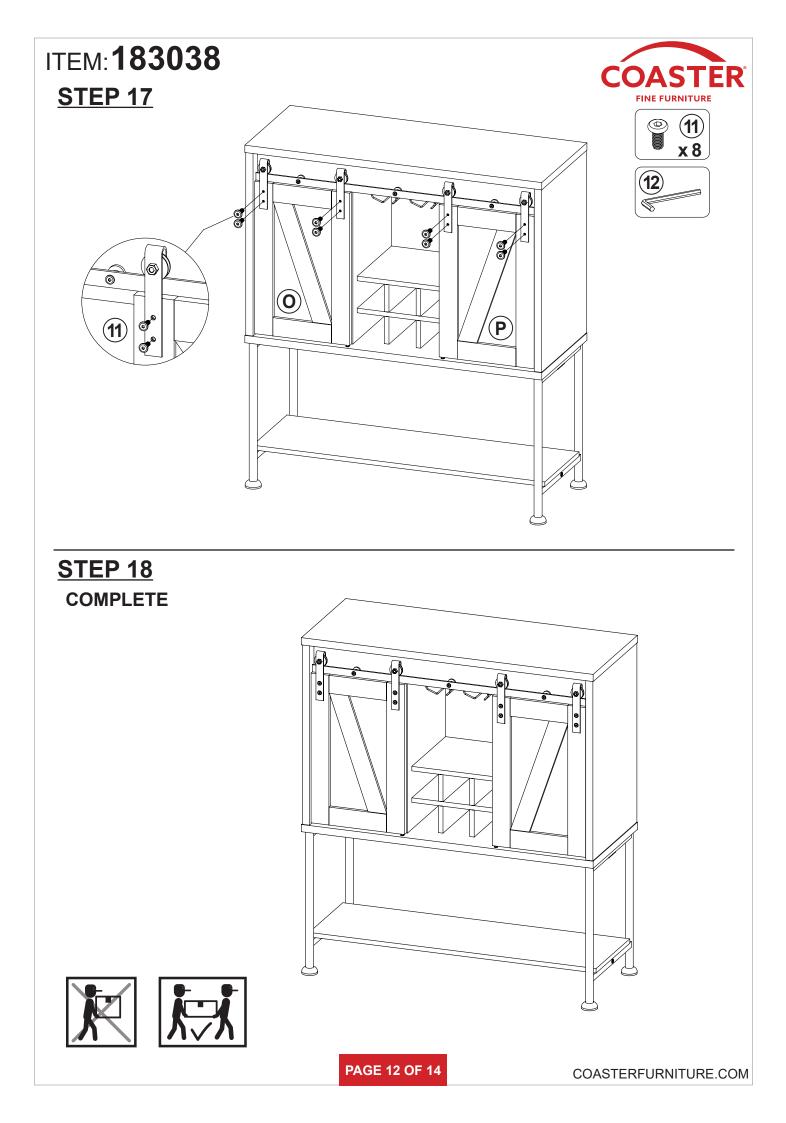

## HARDWARE IDENTIFICATION

| ~                                                  |                                            |                                                                                                                                                                                                                                                                                                                                                                                                                                                                                                                                                                                                                                                                                                                                                                                                                                                                                                                                                                                                                                                                                                                                                                                                                                                                                                                                                                                                                                                                                                                                                                                                                                                                                                                                                                                                                                                                                                                                                                                                                                                                                                                                |        |    |                              |                         |        |
|----------------------------------------------------|--------------------------------------------|--------------------------------------------------------------------------------------------------------------------------------------------------------------------------------------------------------------------------------------------------------------------------------------------------------------------------------------------------------------------------------------------------------------------------------------------------------------------------------------------------------------------------------------------------------------------------------------------------------------------------------------------------------------------------------------------------------------------------------------------------------------------------------------------------------------------------------------------------------------------------------------------------------------------------------------------------------------------------------------------------------------------------------------------------------------------------------------------------------------------------------------------------------------------------------------------------------------------------------------------------------------------------------------------------------------------------------------------------------------------------------------------------------------------------------------------------------------------------------------------------------------------------------------------------------------------------------------------------------------------------------------------------------------------------------------------------------------------------------------------------------------------------------------------------------------------------------------------------------------------------------------------------------------------------------------------------------------------------------------------------------------------------------------------------------------------------------------------------------------------------------|--------|----|------------------------------|-------------------------|--------|
| NO                                                 | DESCRIPTION                                | FIGURE                                                                                                                                                                                                                                                                                                                                                                                                                                                                                                                                                                                                                                                                                                                                                                                                                                                                                                                                                                                                                                                                                                                                                                                                                                                                                                                                                                                                                                                                                                                                                                                                                                                                                                                                                                                                                                                                                                                                                                                                                                                                                                                         | Q'TY   | NO | DESCRIPTION                  | FIGURE                  | Q'TY   |
| 1                                                  | GLUE 40g                                   | Contraction of the second seco | 1 PC   | 11 | BOLT<br>M6x19mm BLK          |                         | 14 PCS |
| 2                                                  | WOODEN DOWEL<br>Ø8x30mm                    |                                                                                                                                                                                                                                                                                                                                                                                                                                                                                                                                                                                                                                                                                                                                                                                                                                                                                                                                                                                                                                                                                                                                                                                                                                                                                                                                                                                                                                                                                                                                                                                                                                                                                                                                                                                                                                                                                                                                                                                                                                                                                                                                | 42 PCS | 12 | ALLEN WRENCH<br>4mm SR       |                         | 1 PC   |
| 3                                                  | CAM BOLT<br>Ø7x35.5mm SR                   |                                                                                                                                                                                                                                                                                                                                                                                                                                                                                                                                                                                                                                                                                                                                                                                                                                                                                                                                                                                                                                                                                                                                                                                                                                                                                                                                                                                                                                                                                                                                                                                                                                                                                                                                                                                                                                                                                                                                                                                                                                                                                                                                | 10 PCS | 13 | HANGING CUP<br>HOLDER SR     |                         | 2 PCS  |
| 4                                                  | CAM LOCK<br>Ø15x12mm SR                    |                                                                                                                                                                                                                                                                                                                                                                                                                                                                                                                                                                                                                                                                                                                                                                                                                                                                                                                                                                                                                                                                                                                                                                                                                                                                                                                                                                                                                                                                                                                                                                                                                                                                                                                                                                                                                                                                                                                                                                                                                                                                                                                                | 10 PCS | 14 | SCREW<br>Ø4x17mm SR          | Bay                     | 8 PCS  |
| 5                                                  | SCREW<br>Ø4.5x42mm SR                      |                                                                                                                                                                                                                                                                                                                                                                                                                                                                                                                                                                                                                                                                                                                                                                                                                                                                                                                                                                                                                                                                                                                                                                                                                                                                                                                                                                                                                                                                                                                                                                                                                                                                                                                                                                                                                                                                                                                                                                                                                                                                                                                                | 8 PCS  | 15 | SCREW<br>Ø5x35mm BLK         | ALL REAL PROPERTY AND A | 8 PCS  |
| 6                                                  | PIN FOR<br>ADJUSTABLE SHELF<br>Ø4.9x8mm SR |                                                                                                                                                                                                                                                                                                                                                                                                                                                                                                                                                                                                                                                                                                                                                                                                                                                                                                                                                                                                                                                                                                                                                                                                                                                                                                                                                                                                                                                                                                                                                                                                                                                                                                                                                                                                                                                                                                                                                                                                                                                                                                                                | 8 PCS  | 16 | STICKER<br>Ø 20mm            |                         | 2 PCS  |
| 7                                                  | PIN FOR DOOR<br>Ø5.8x25mm BLK              |                                                                                                                                                                                                                                                                                                                                                                                                                                                                                                                                                                                                                                                                                                                                                                                                                                                                                                                                                                                                                                                                                                                                                                                                                                                                                                                                                                                                                                                                                                                                                                                                                                                                                                                                                                                                                                                                                                                                                                                                                                                                                                                                | 2 PCS  | 17 | TRACK BAR<br>L=920mm BLK     |                         | •      |
| 8                                                  | WOODEN DOWEL<br>Ø8x50mm                    |                                                                                                                                                                                                                                                                                                                                                                                                                                                                                                                                                                                                                                                                                                                                                                                                                                                                                                                                                                                                                                                                                                                                                                                                                                                                                                                                                                                                                                                                                                                                                                                                                                                                                                                                                                                                                                                                                                                                                                                                                                                                                                                                | 4 PCS  |    |                              |                         | 1 PC   |
| 9                                                  | LONG BOLT<br>M6x43mm BLK                   | Ø                                                                                                                                                                                                                                                                                                                                                                                                                                                                                                                                                                                                                                                                                                                                                                                                                                                                                                                                                                                                                                                                                                                                                                                                                                                                                                                                                                                                                                                                                                                                                                                                                                                                                                                                                                                                                                                                                                                                                                                                                                                                                                                              | 3 PCS  | 18 | TRACK SPACER<br>Ø25x25mm BLK | G                       | 3 PCS  |
| 10                                                 | BOLT<br>M6x38mm BLK                        | Ø                                                                                                                                                                                                                                                                                                                                                                                                                                                                                                                                                                                                                                                                                                                                                                                                                                                                                                                                                                                                                                                                                                                                                                                                                                                                                                                                                                                                                                                                                                                                                                                                                                                                                                                                                                                                                                                                                                                                                                                                                                                                                                                              | 6 PCS  | 19 | ROLLER<br>Ø40.5x160mm BLK    | · · · (0)               | 4 PCS  |
| Z13,Z17,Z18,Z19 not included in blister packaging. |                                            |                                                                                                                                                                                                                                                                                                                                                                                                                                                                                                                                                                                                                                                                                                                                                                                                                                                                                                                                                                                                                                                                                                                                                                                                                                                                                                                                                                                                                                                                                                                                                                                                                                                                                                                                                                                                                                                                                                                                                                                                                                                                                                                                |        |    |                              |                         |        |