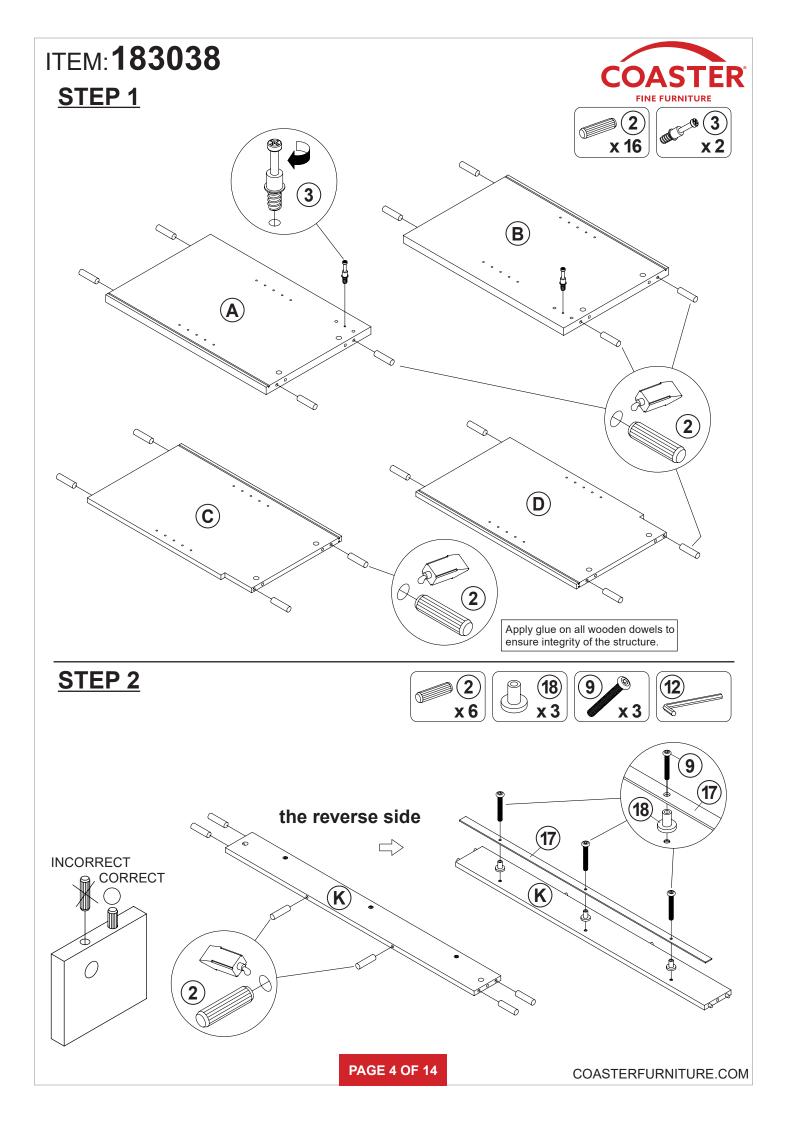

# ITEM: 183038

### **ASSEMBLY TIPS:**

- 1. Remove hardware from box and sort by size.
- 2. Please check to see that all hardware and parts are present prior to start of assembly.
- 3. Please follow attached instructions in the same sequence as numbered to assure fast & easy assembly.