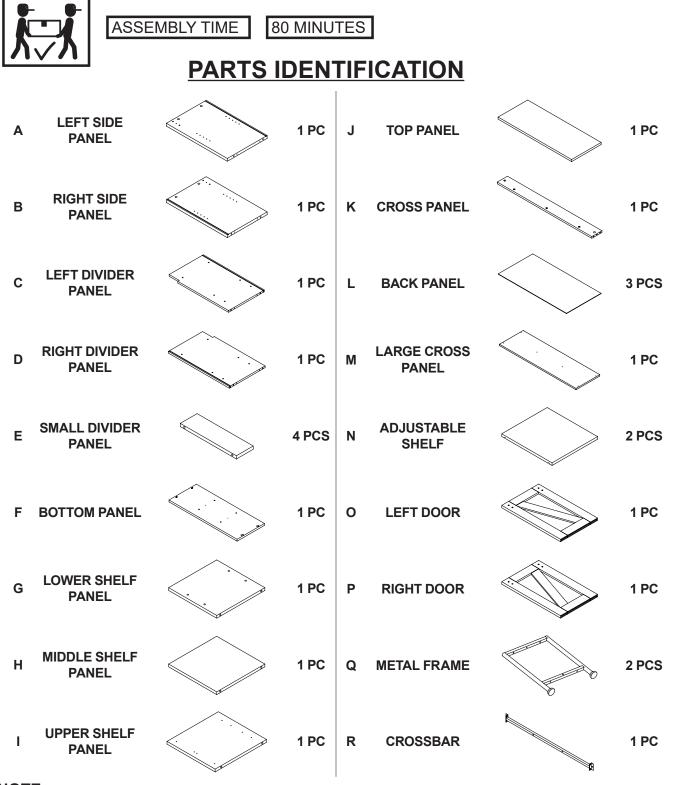

## ASSEMBLY INSTRUCTIONS COASTER FINE FURNITURE



Fine Furniture for every stage of life



REVISION 0 : 06/01/2020 REVISION 1 : 07/20/2022

PAGE 1 OF 14

COASTERFURNITURE.COM

# ITEM: 183038



### **ASSEMBLY INSTRUCTIONS**

### **ASSEMBLY TIPS:**

- 1. Remove hardware from box and sort by size.
- 2. Please check to see that all hardware and parts are present prior to start of assembly.
- 3. Please follow attached instructions in the same sequence as numbered to assure fast & easy assembly.

#### WARNING! 1. Don't attem 2. This produce

Don't attempt to repair or modify parts that are broken or defective. Please contact the store immediately.
This product is for home use only and not intended for commercial establishments.



#### NOTE:

Phillips head screw driver is required in the assembly process; however, manufacturer does not provide this item.

**PAGE 2 OF 14** 

# ITEM: 183038



S BOTTOM CROSSBAR

Ζ

R

1 PC

## HARDWARE IDENTIFICATION

| ~                                                  |                                            |