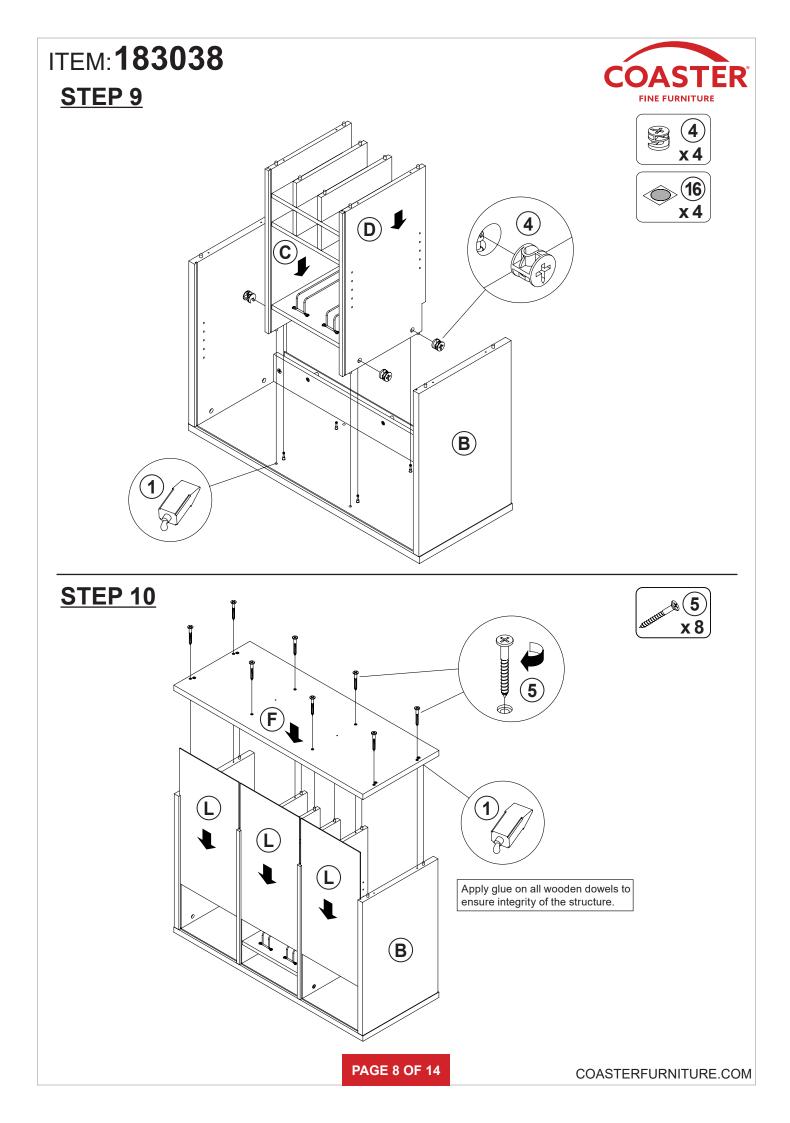

|        |    |                              |                         |        |

NOTE:

Phillips head screw driver is required in the assembly process; however, manufacturer does not provide this item.

PAGE 3 OF 14





# ITEM: 183038 **COASTER**<sup>®</sup> STEP 5 FINE FURNITURE **E**-G₽ 1 **E**-1 $(\mathbf{H})$ Apply glue on all wooden dowels to ensure integrity of the structure. STEP 6 **(C)** О $\bigcirc$ 1 G PAGE 6 OF 14 COASTERFURNITURE.COM















PAGE 13 OF 14

## **ANTI-TIPPING INSTALLMENT INSTRUCTIONS**

### FURNITURE TIPPING RESTRAINT

### WARNING

Injury may result from tipping furniture. This restraint may protect against tipping furniture. Do not allow children to climb on furniture. This restraint is not a substitute for proper adult supervision. Failure to detach this restraint before moving the furniture may result in injury and damage.

- 1. To attach the anti-tip strap, securely mount one end to the top of the case piece with the 5/8" screw.
- 2. Position the case piece against the wall in the desired location.
- 3. Pull the anti-tip strap taut and mark the position of where you will secure the other end on the wall.
- 4. Drill a 1-1/4" hole in the spot you marked.
- 5. Tap in plastic wall plug.
- 6. Fasten a