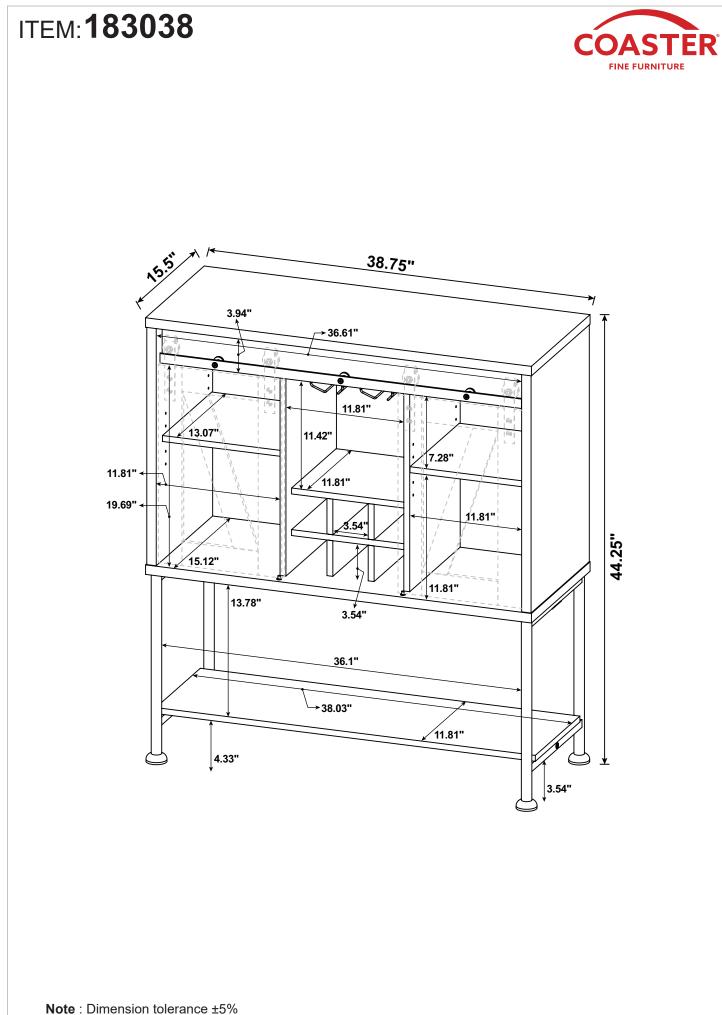

|        |    |                              |                         |        |

NOTE:

Phillips head screw driver is required in the assembly process; however, manufacturer does not provide this item.

PAGE 3 OF 14





# ITEM: 183038 **COASTER**<sup>®</sup> STEP 5 FINE FURNITURE **E**-G₽ 1 **E**-1 $(\mathbf{H})$ Apply glue on all wooden dowels to ensure integrity of the structure. STEP 6 **(C)** О $\bigcirc$ 1 G PAGE 6 OF 14 COASTERFURNITURE.COM















PAGE 13 OF 14

## **ANTI-TIPPING INSTALLMENT INSTRUCTIONS**

### FURNITURE TIPPING RESTRAINT

### WARNING

Injury may result from tipping furniture. This restraint may protect against tipping furniture. Do not allow children to climb on furniture. This restraint is not a substitute for proper adult supervision. Failure to detach this restraint before moving the furniture may result in injury and damage.

- 1. To attach the anti-tip strap, securely mount one end to the top of the case piece with the 5/8" screw.
- 2. Position the case piece against the wall in the desired location.
- 3. Pull the anti-tip strap taut and mark the position of where you will secure the other end on the wall.
- 4. Drill a 1-1/4" hole in the spot you marked.
- 5. Tap in plastic wall plug.
- 6. Fasten anti-tip st