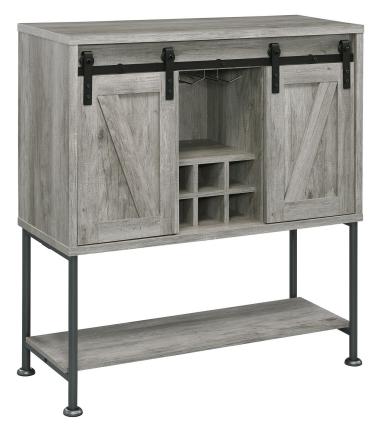

## ASSEMBLY INSTRUCTIONS COASTER FINE FURNITURE



Fine Furniture for every stage of life



REVISION 0 : 06/01/2020 REVISION 1 : 07/20/2022

PAGE 1 OF 14

COASTERFURNITURE.COM

# ITEM: 183038



### **ASSEMBLY INSTRUCTIONS**

### **ASSEMBLY TIPS:**

- 1. Remove hardware from box and sort by size.
- 2. Please check to see that all hardware and parts are present prior to start of assembly.
- 3. Please follow attached instructions in the same sequence as numbered to assure fast & easy assembly.

#### WARNING! 1. Don't attem 2. This produce

Don't attempt to repair or modify parts that are broken or defective. Please contact the store immediately.
This product is for home use only and not intended for commercial establishments.



#### NOTE:

Phillips head screw driver is required in the assembly process; however, manufacturer does not prov