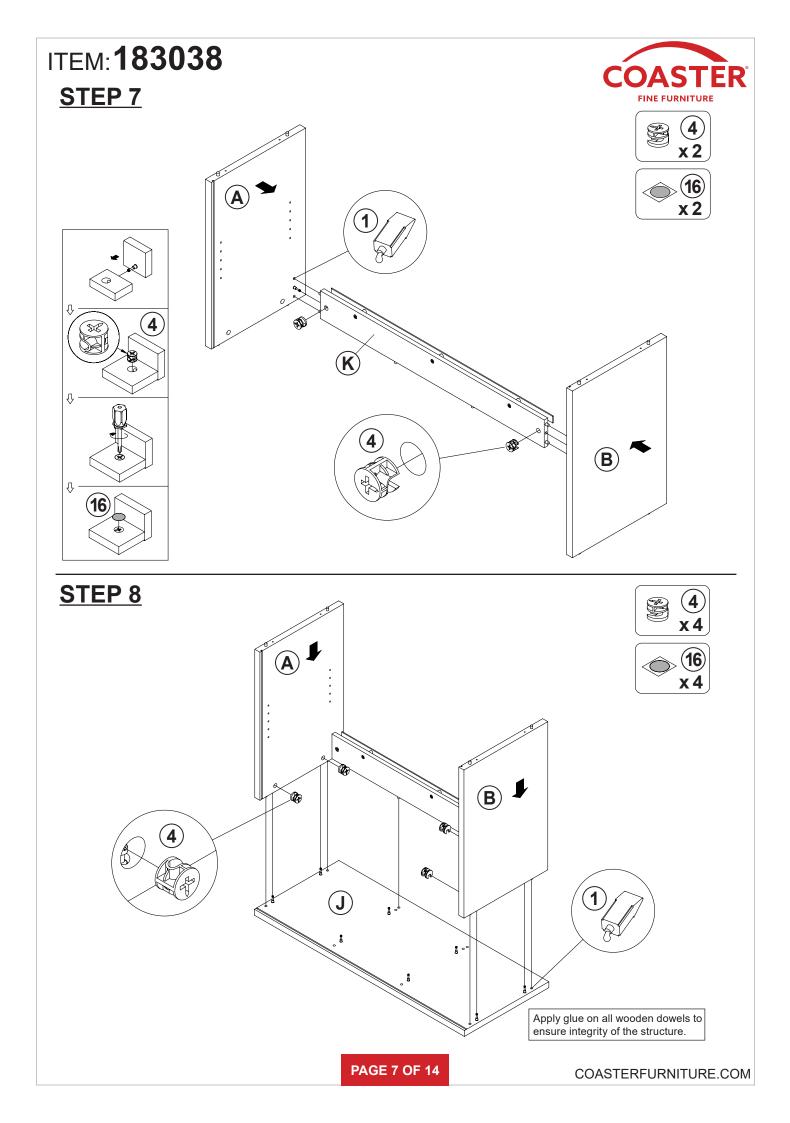

|        |    |                              |                         |        |

NOTE:

Phillips head screw driver is required in the assembly process; however, manufacturer does not provide this item.

PAGE 3 OF 14





# ITEM: 183038 **COASTER**<sup>®</sup> STEP 5 FINE FURNITURE **E**-G₽ 1 **E**-1 $(\mathbf{H})$ Apply glue on all wooden dowels to ensure integrity of the structure. STEP 6 **(C)** О $\bigcirc$ 1 G PAGE 6 OF 14 COASTERFURNITURE.COM















PAGE 13 OF 14

## **ANTI-TIPPING INSTALLMENT INSTRUCTIONS**

### FURNITURE TIPPING RESTRAINT

### WARNING

Injury may result from tipping furniture. This restraint may protect against tipping furniture. Do not allow children to climb on furniture. This restraint is not a substitute for proper adult supervision. Failure to detach this restraint before moving the furniture may result in injury and damage.

- 1. To attach the anti-tip strap, securely mount one end to the top of the case piece with the 5/8" screw.
- 2. Position the case piece against the wall in the desired location.
- 3. Pull the anti-tip strap taut and mark the position of where you will secure the other end on the wall.
- 4. Drill a 1-1/4" hole in the spot you marked.
- 5. Tap in plastic wall plug.
- 6. Fasten