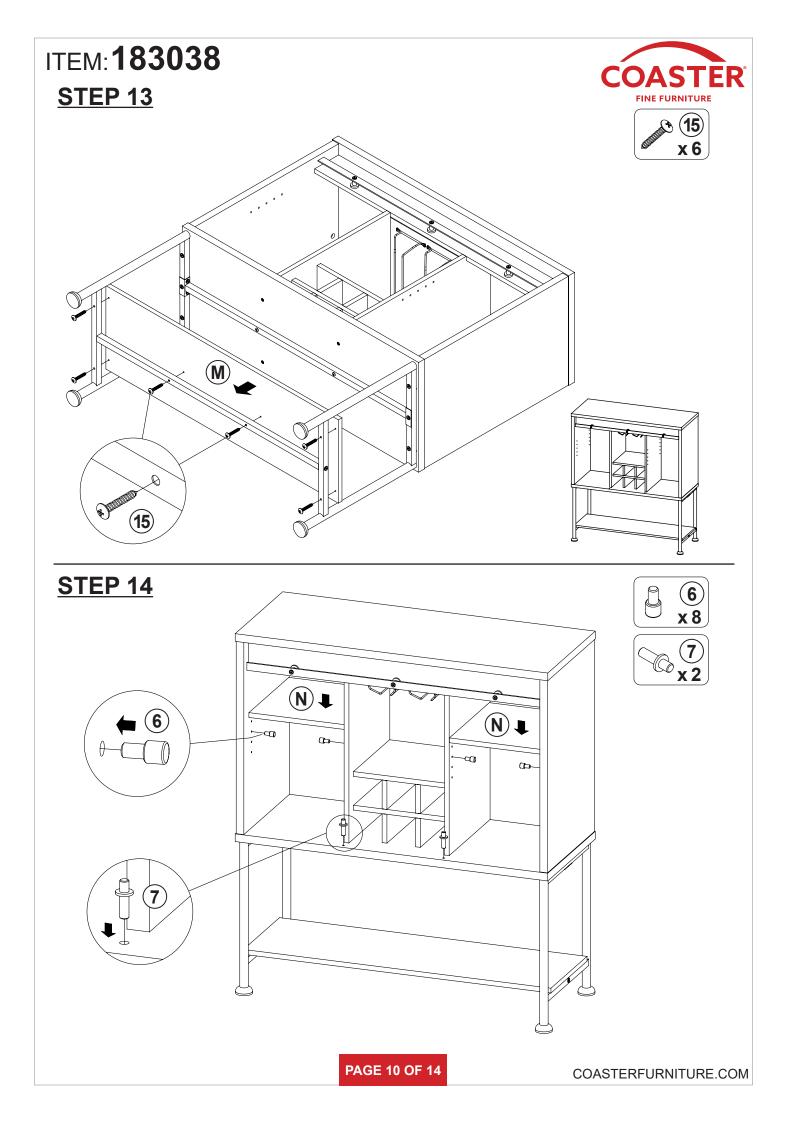

|        |    |                              |                         |        |

NOTE:

Phillips head screw driver is required in the assembly process; however, manufacturer does not provide this item.

PAGE 3 OF 14





# ITEM: 183038 **COASTER**<sup>®</sup> STEP 5 FINE FURNITURE **E**-G₽ 1 **E**-1 $(\mathbf{H})$ Apply glue on all wooden dowels to ensure integrity of the structure. STEP 6 **(C)** О $\bigcirc$ 1 G PAGE 6 OF 14 COASTERFURNITURE.COM















PAGE 13 OF 14

## **ANTI-TIPPING INSTALLMENT INSTRUCTIONS**

### FURNITURE TIPPING RESTRAINT

### WARNING

Injury may result from tipping furniture. This restraint may protect against tipping furniture. Do not allow children to climb on furniture. This restraint is not a substitute for proper adult supervision. Failure to detach this restraint before moving the furniture may result in injury and damage.

- 1. To attach the anti-tip strap, securely mount one end to the top of the case piece with the 5/8" screw.
- 2. Position the case piece against the wall in the desired location.
- 3. Pull the anti-tip strap taut and mark the position of where you will secure the other end on the wall.
- 4. Drill a 1-1/4" hole in the spot you marked.
- 5. Tap in plastic wall plug.
- 6. Fasten anti-