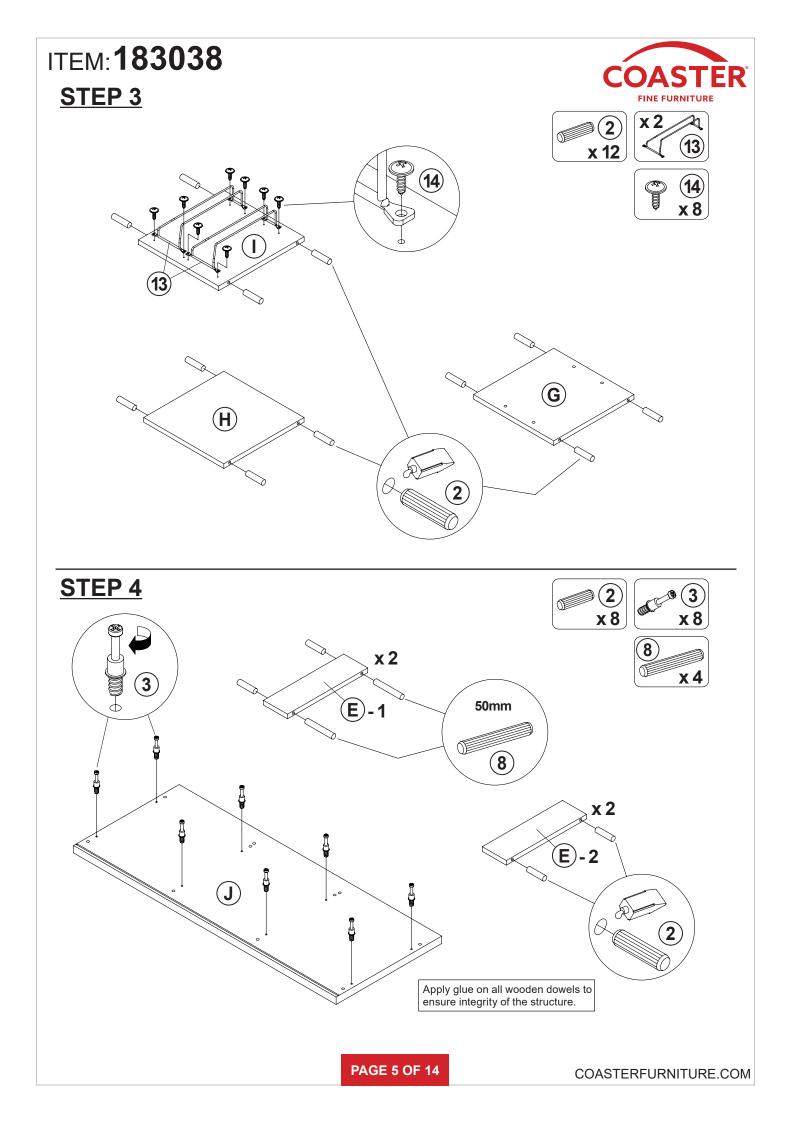

# ITEM: 183038

### **ASSEMBLY TIPS:**

- 1. Remove hardware from box and sort by size.
- 2. Please check to see that all hardware and parts are present prior to start of assembly.
- 3. Please follow attached instructions in the same sequence as numbered to assure fast & easy assembly.