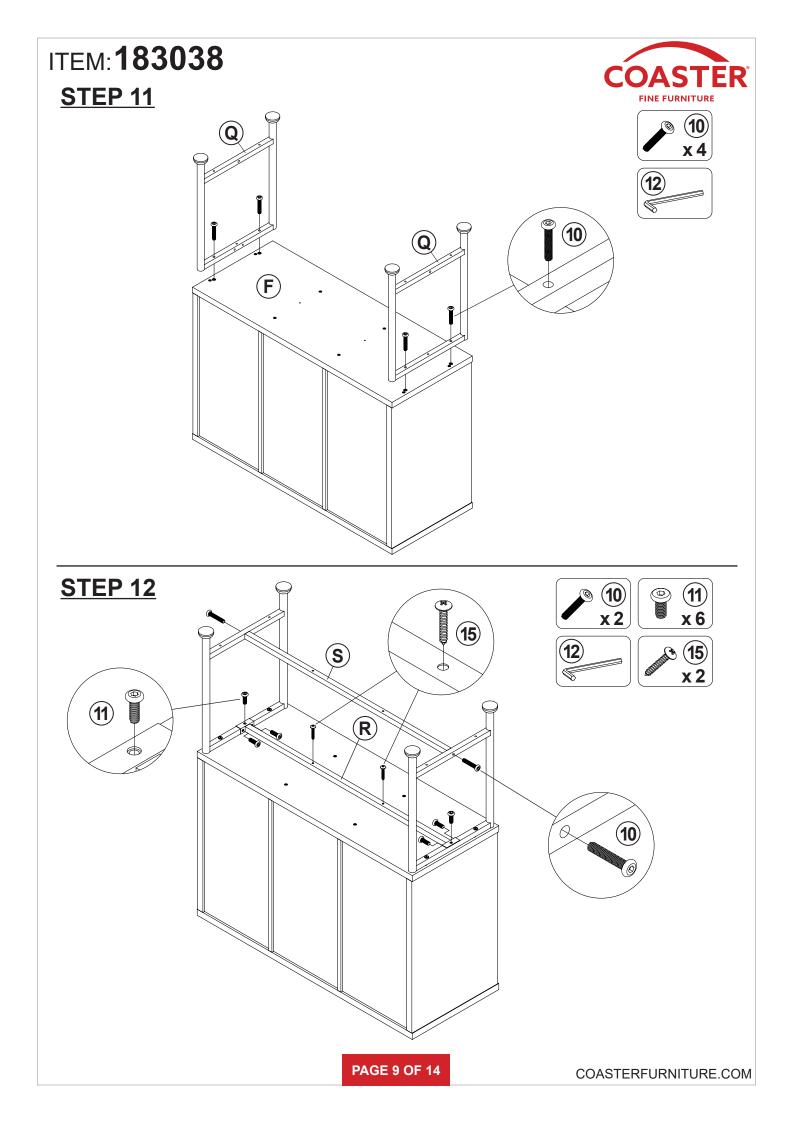

|        |    |                              |                         |        |

NOTE:

Phillips head screw driver is required in the assembly process; however, manufacturer does not provide this item.

PAGE 3 OF 14





# ITEM: 183038 **COASTER**<sup>®</sup> STEP 5 FINE FURNITURE **E**-G₽ 1 **E**-1 $(\mathbf{H})$ Apply glue on all wooden dowels to ensure integrity of the structure. STEP 6 **(C)** О $\bigcirc$ 1 G PAGE 6 OF 14 COASTERFURNITURE.COM















PAGE 13 OF 14

## **ANTI-TIPPING INSTALLMENT INSTRUCTIONS**

### FURNITURE TIPPING RESTRAINT

### WARNING

Injury may result from tipping furniture. This restraint may protect against tipping furniture. Do not allow children to climb on furniture. This restraint is not a substitute for proper adult supervision. Failure to detach this restraint before moving the furniture may result in injury and damage.

- 1. To attach the anti-tip strap, securely mount one end to the top of the case piece with the 5/8" screw.
- 2. Position the case piece against the wall in the desired location.
- 3. Pull the anti-tip strap taut and mark the position of where you will secure the other end on the wall.
- 4. Drill a 1-1/4" hole in the spot you marked.
- 5. Tap in plastic wall plug.
- 6. Fasten ant