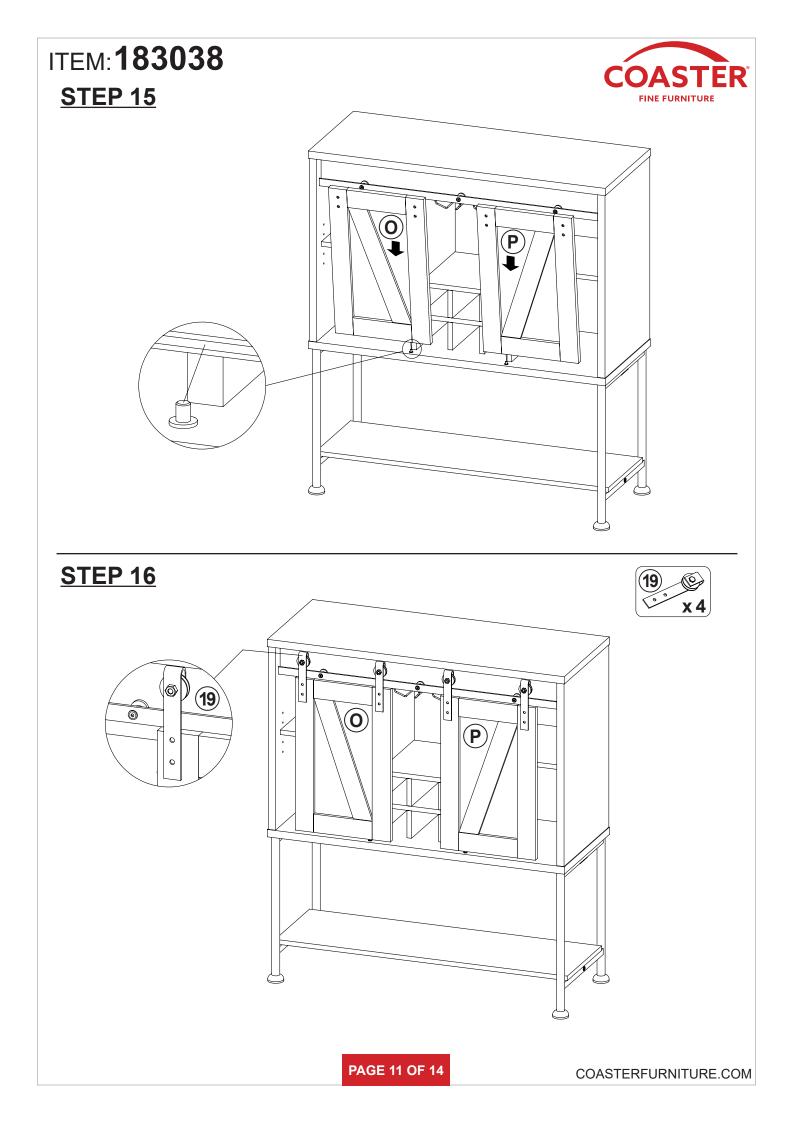

## HARDWARE IDENTIFICATION

| ~                                                  |                                            |                                                                                                                                                                                                                                                                                                                                                                                                                                                                                                                                                                                                                                                                                                                                                                                                                                                                                                                                                                                                                                                                                                                                                                                                                                                                                                                                                                                                                                                                                                                                                                                                                                                                                                                                                                                                                                                                                                                                                                                                                                                                                                                                |        |    |                              |                         |        |
|----------------------------------------------------|--------------------------------------------|--------------------------------------------------------------------------------------------------------------------------------------------------------------------------------------------------------------------------------------------------------------------------------------------------------------------------------------------------------------------------------------------------------------------------------------------------------------------------------------------------------------------------------------------------------------------------------------------------------------------------------------------------------------------------------------------------------------------------------------------------------------------------------------------------------------------------------------------------------------------------------------------------------------------------------------------------------------------------------------------------------------------------------------------------------------------------------------------------------------------------------------------------------------------------------------------------------------------------------------------------------------------------------------------------------------------------------------------------------------------------------------------------------------------------------------------------------------------------------------------------------------------------------------------------------------------------------------------------------------------------------------------------------------------------------------------------------------------------------------------------------------------------------------------------------------------------------------------------------------------------------------------------------------------------------------------------------------------------------------------------------------------------------------------------------------------------------------------------------------------------------|--------|----|------------------------------|-------------------------|--------|
| NO                                                 | DESCRIPTION                                | FIGURE                                                                                                                                                                                                                                                                                                                                                                                                                                                                                                                                                                                                                                                                                                                                                                                                                                                                                                                                                                                                                                                                                                                                                                                                                                                                                                                                                                                                                                                                                                                                                                                                                                                                                                                                                                                                                                                                                                                                                                                                                                                                                                                         | Q'TY   | NO | DESCRIPTION                  | FIGURE                  | Q'TY   |
| 1                                                  | GLUE 40g                                   | Contraction of the second seco | 1 PC   | 11 | BOLT<br>M6x19mm BLK          |                         | 14 PCS |
| 2                                                  | WOODEN DOWEL<br>Ø8x30mm                    |                                                                                                                                                                                                                                                                                                                                                                                                                                                                                                                                                                                                                                                                                                                                                                                                                                                                                                                                                                                                                                                                                                                                                                                                                                                                                                                                                                                                                                                                                                                                                                                                                                                                                                                                                                                                                                                                                                                                                                                                                                                                                                                                | 42 PCS | 12 | ALLEN WRENCH<br>4mm SR       |                         | 1 PC   |
| 3                                                  | CAM BOLT<br>Ø7x35.5mm SR                   |                                                                                                                                                                                                                                                                                                                                                                                                                                                                                                                                                                                                                                                                                                                                                                                                                                                                                                                                                                                                                                                                                                                                                                                                                                                                                                                                                                                                                                                                                                                                                                                                                                                                                                                                                                                                                                                                                                                                                                                                                                                                                                                                | 10 PCS | 13 | HANGING CUP<br>HOLDER SR     |                         | 2 PCS  |
| 4                                                  | CAM LOCK<br>Ø15x12mm SR                    |                                                                                                                                                                                                                                                                                                                                                                                                                                                                                                                                                                                                                                                                                                                                                                                                                                                                                                                                                                                                                                                                                                                                                                                                                                                                                                                                                                                                                                                                                                                                                                                                                                                                                                                                                                                                                                                                                                                                                                                                                                                                                                                                | 10 PCS | 14 | SCREW<br>Ø4x17mm SR          | Bay                     | 8 PCS  |
| 5                                                  | SCREW<br>Ø4.5x42mm SR                      |                                                                                                                                                                                                                                                                                                                                                                                                                                                                                                                                                                                                                                                                                                                                                                                                                                                                                                                                                                                                                                                                                                                                                                                                                                                                                                                                                                                                                                                                                                                                                                                                                                                                                                                                                                                                                                                                                                                                                                                                                                                                                                                                | 8 PCS  | 15 | SCREW<br>Ø5x35mm BLK         | ALL REAL PROPERTY AND A | 8 PCS  |
| 6                                                  | PIN FOR<br>ADJUSTABLE SHELF<br>Ø4.9x8mm SR |                                                                                                                                                                                                                                                                                                                                                                                                                                                                                                                                                                                                                                                                                                                                                                                                                                                                                                                                                                                                                                                                                                                                                                                                                                                                                                                                                                                                                                                                                                                                                                                                                                                                                                                                                                                                                                                                                                                                                                                                                                                                                                                                | 8 PCS  | 16 | STICKER<br>Ø 20mm            |                         | 2 PCS  |
| 7                                                  | PIN FOR DOOR<br>Ø5.8x25mm BLK              |                                                                                                                                                                                                                                                                                                                                                                                                                                                                                                                                                                                                                                                                                                                                                                                                                                                                                                                                                                                                                                                                                                                                                                                                                                                                                                                                                                                                                                                                                                                                                                                                                                                                                                                                                                                                                                                                                                                                                                                                                                                                                                                                | 2 PCS  | 17 | TRACK BAR<br>L=920mm BLK     |                         | •      |
| 8                                                  | WOODEN DOWEL<br>Ø8x50mm                    |                                                                                                                                                                                                                                                                                                                                                                                                                                                                                                                                                                                                                                                                                                                                                                                                                                                                                                                                                                                                                                                                                                                                                                                                                                                                                                                                                                                                                                                                                                                                                                                                                                                                                                                                                                                                                                                                                                                                                                                                                                                                                                                                | 4 PCS  |    |                              |                         | 1 PC   |
| 9                                                  | LONG BOLT<br>M6x43mm BLK                   | Ø                                                                                                                                                                                                                                                                                                                                                                                                                                                                                                                                                                                                                                                                                                                                                                                                                                                                                                                                                                                                                                                                                                                                                                                                                                                                                                                                                                                                                                                                                                                                                                                                                                                                                                                                                                                                                                                                                                                                                                                                                                                                                                                              | 3 PCS  | 18 | TRACK SPACER<br>Ø25x25mm BLK | G                       | 3 PCS  |
| 10                                                 | BOLT<br>M6x38mm BLK                        | Ø                                                                                                                                                                                                                                                                                                                                                                                                                                                                                                                                                                                                                                                                                                                                                                                                                                                                                                                                                                                                                                                                                                                                                                                                                                                                                                                                                                                                                                                                                                                                                                                                                                                                                                                                                                                                                                                                                                                                                                                                                                                                                                                              | 6 PCS  | 19 | ROLLER<br>Ø40.5x160mm BLK    | · · · (0)               | 4 PCS  |
| Z13,Z17,Z18,Z19 not included in blister packaging. |                                            |                                                                                                                                                                                                                                                                                                                                                                                                                                                                                                                                                                                                                                                                                                                                                                                                                                                                                                                                                                                                                                                                                                                                                                                                                                                                                                                                                                                                                                                                                                                                                                                                                                                                                                                                                                                                                                                                                                                                                                                                                                                                                                                                |        |    |                              |                         |        |