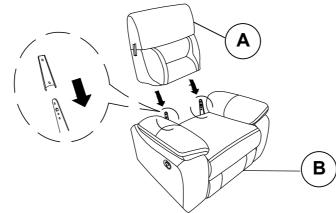

### PARTS IDENTIFICATION

A BACK

BASE

1PC

C LEFT EAR

1PC

D RIGHT EAR

1PC

## STEP 1