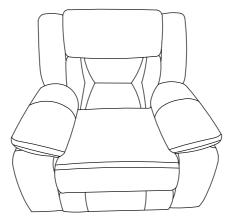

ON 0: 10/12/2020

PAGE 1 OF 3

COASTERFURNITURE.COM

ITEM: 651356

#### **ASSEMBLY INSTRUCTIONS**



#### **ASSEMBLY TIPS:**

- **1.** Remove hardware from box and sort by size.
- 2. Please check to see that all hardware and parts are present prior to start of assembly.
- 3. Please follow attached instructions in the same sequence as numbered to assure fast & easy assembly.



#### **WARNING!**

- 1. Don't attempt to repair or modify parts that are broken or defective. Please contact the store immediately.
- 2. This product is for home use only and not intended for commercial establishments.



ASSEMBLY TIME

**5 MINUTES** 

### PARTS IDENTIFICATION

A BACK

BASE

1PC

C LEFT EAR

1PC

D RIGHT EAR

1PC

## ITEM: 651356

### **ASSEMBLY INSTRUCTIONS**



## STEP 1



## STEP 2



## STEP 3



# STEP 4 COMPLETE



PAGE 3 OF 3



COASTERFURNITURE.COM

# ITEM: **651356**





Note: Dimension tolerance ±5%