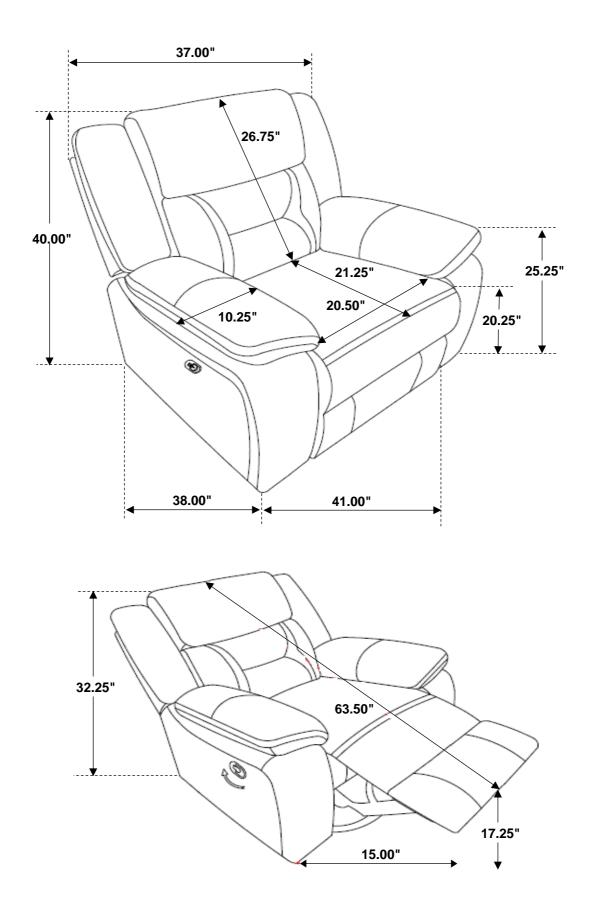

INSTRUCTIONS**



#### **ASSEMBLY TIPS:**

- **1.** Remove hardware from box and sort by size.
- 2. Please check to see that all hardware and parts are present prior to start of assembly.
- 3. Please follow attached instructions in the same sequence as numbered to assure fast & easy assembly.



#### **WARNING!**

- 1. Don't attempt to repair or modify parts that are broken or defective. Please contact the store immediately.
- 2. This product is for home use only and not intended for commercial establishments.



ASSEMBLY TIME

**5 MINUTES** 

### PARTS IDENTIFICATION

A BACK

BASE

1PC

C LEFT EAR

1PC

D RIGHT EAR

1PC

## ITEM: 651356

### **ASSEMBLY INSTRUCTIONS**



## STEP 1



## STEP 2



## STEP 3



# STEP 4 COMPLETE



PAGE 3 OF 3



COASTERFURNITURE.COM

# ITEM: **651356**





Note: Dimension tolerance ±5%