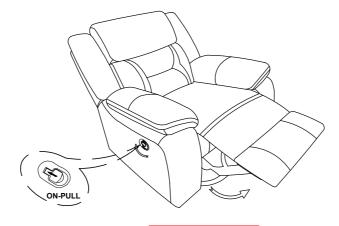

E 1 OF 3

COASTERFURNITURE.COM

ITEM: 651356

#### **ASSEMBLY INSTRUCTIONS**



#### **ASSEMBLY TIPS:**

- **1.** Remove hardware from box and sort by size.
- 2. Please check to see that all hardware and parts are present prior to start of assembly.
- 3. Please follow attached instructions in the same sequence as numbered to assure fast & easy assembly.



#### **WARNING!**

- 1. Don't attempt to repair or modify parts that are broken or defective. Please contact the store immediately.
- 2. This product is for home use only and not intended for commercial establishments.



ASSEMBLY TIME

**5 MINUTES** 

### PARTS IDENTIFICATION

A BACK

BASE

1PC

C LEFT EAR

1PC

D RIGHT EAR

1PC

## ITEM: 651356

### **ASSEMBLY INSTRUCTIONS**



## STEP 1



## STEP 2



## STEP 3



# STEP 4 COMPLETE



PAGE 3 OF 3



COASTERFURNITURE.COM

# ITEM: **651356**





Note: Dimension tolerance ±5%