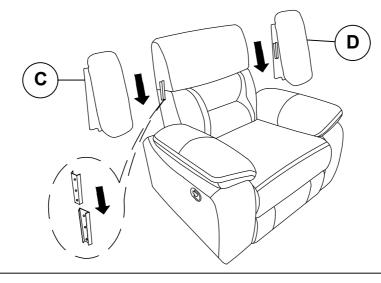

### PARTS IDENTIFICATION

A BACK

BASE

1PC

C LEFT EAR

1PC

D RIGHT EAR

1PC

## STEP 2

## STEP 3