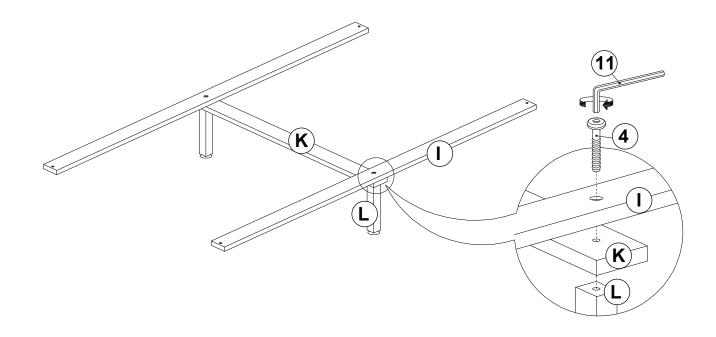

S | 8 SMALL FLAT WASHER (1/4" X 13 Ø - RBW)  | 14PCS |
| 3 | BOLT 3<br>(M6 x 35mm - RBW) | (a))—       | 6PCS | 9 BIG FLAT WASHER<br>(1/4" X 19 Ø - RBW) | 8PCS  |
| 4 | BOLT 4<br>(M6 x 50mm - RBW) | (a)         | 4PCS | 10 FLAT HEAD SCREW (M4 x 32mm - RBW)     | 24PCS |
| 5 | BOLT 5<br>(M6 x 70mm - RBW) | (a)—mmmmmmm | 2PCS | 11 SMALL ALLEN WRENCH (M4 x 100mm - BLK) | 1PC   |
| 6 | WOOD DOWEL<br>(M8Ø x 30mm)  |             | 2PCS | 12 BIG ALLEN WRENCH (M5 x 65mm - BLK)    | 1PC   |

#### NOTE:

Phillips head screw driver is required in the assembly process; however, manufacturer does not provided this item.

# COASTER

## **ASSEMBLY INSTRUCTIONS**

## STEP 1



# STEP 2



# COASTER

## **ASSEMBLY INSTRUCTIONS**

## STEP 3



## STEP 4



# COASTER

## **ASSEMBLY INSTRUCTIONS**

# STEP 5



# STEP 6 COMPLETE





PAGE 6 OF 6

COASTERFURNITURE.COM



Inner size: 39.50"W X 76.00"D



**Note: Dimension tolerance ±5%**