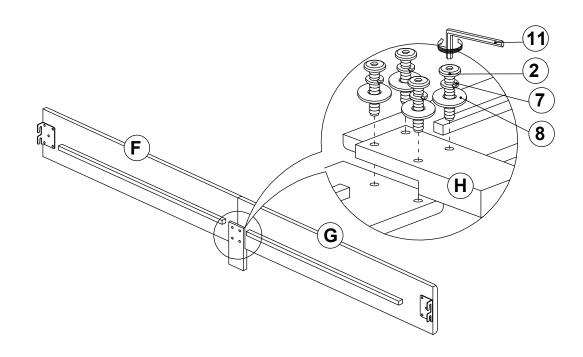

---|-------|
| 2 | BOLT 2<br>(M6 x 25mm - RBW) |             | 8PCS | 8 SMALL FLAT WASHER (1/4" X 13 Ø - RBW)  | 14PCS |
| 3 | BOLT 3<br>(M6 x 35mm - RBW) | (a))—       | 6PCS | 9 BIG FLAT WASHER<br>(1/4" X 19 Ø - RBW) | 8PCS  |
| 4 | BOLT 4<br>(M6 x 50mm - RBW) | (a)         | 4PCS | 10 FLAT HEAD SCREW (M4 x 32mm - RBW)     | 24PCS |
| 5 | BOLT 5<br>(M6 x 70mm - RBW) | (a)—mmmmmmm | 2PCS | 11 SMALL ALLEN WRENCH (M4 x 100mm - BLK) | 1PC   |
| 6 | WOOD DOWEL<br>(M8Ø x 30mm)  |             | 2PCS | 12 BIG ALLEN WRENCH (M5 x 65mm - BLK)    | 1PC   |

#### NOTE:

Phillips head screw driver is required in the assembly process; however, manufacturer does not provided this item.

# COASTER

## **ASSEMBLY INSTRUCTIONS**

## STEP 1



# STEP 2



# COASTER

## **ASSEMBLY INSTRUCTIONS**

## STEP 3



## STEP 4



# COASTER

## **ASSEMBLY INSTRUCTIONS**

# STEP 5



# STEP 6 COMPLETE





PAGE 6 OF 6

COASTERFURNITURE.COM



Inner size: 39.50"W X 76.00"D



**Note: Dimension tolerance ±5%**