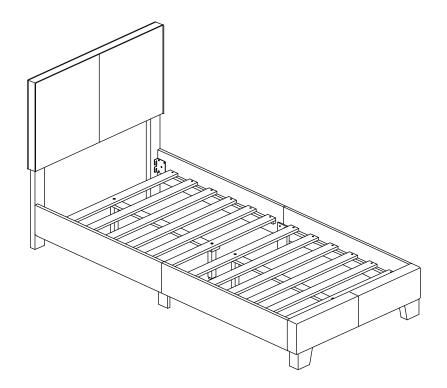

## **PARTS IDENTIFICATION**

| Α | HEADBOARD<br>PANEL                      | 1PC  | G | BED RAIL<br>(WITH "G" LABEL)        | 2PCS |
|---|-----------------------------------------|------|---|-------------------------------------|------|
| В | LEFT HEADBOARD LEG<br>(WITH "L" LABEL)  | 1PC  | н | BED RAIL<br>SUPPORT LEG             | 2PCS |
| С | RIGHT HEADBOARD LEG<br>(WITH "R" LABEL) | 1PC  | ı | BED SLAT WITH<br>CENTER HOLE        | 4PCS |
| D | FOOTBOARD<br>PANEL                      | 1PC  | J | BED SLAT                            | 8PCS |
| E | FOOTBOARD LEG                           | 2PCS | к | CENTER RAIL                         | 2PCS |
| F | BED RAIL<br>(WITH "F" LABEL)            | 2PCS | L | BED SLAT<br>SUPPORT<br>WITH LEVELER | 4PCS |