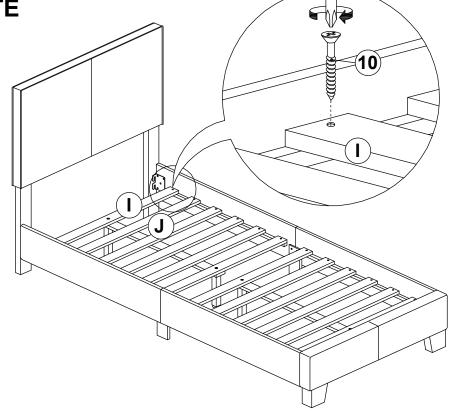

ER (1/4" X 13 Ø - RBW)  | 14PCS |
| 3 | BOLT 3<br>(M6 x 35mm - RBW) | (a))—       | 6PCS | 9 BIG FLAT WASHER<br>(1/4" X 19 Ø - RBW) | 8PCS  |
| 4 | BOLT 4<br>(M6 x 50mm - RBW) | (a)         | 4PCS | 10 FLAT HEAD SCREW (M4 x 32mm - RBW)     | 24PCS |
| 5 | BOLT 5<br>(M6 x 70mm - RBW) | (a)—mmmmmmm | 2PCS | 11 SMALL ALLEN WRENCH (M4 x 100mm - BLK) | 1PC   |
| 6 | WOOD DOWEL<br>(M8Ø x 30mm)  |             | 2PCS | 12 BIG ALLEN WRENCH (M5 x 65mm - BLK)    | 1PC   |

#### NOTE:

Phillips head screw driver is required in the assembly process; however, manufacturer does not provided this item.

# COASTER

## **ASSEMBLY INSTRUCTIONS**

## STEP 1



# STEP 2



# COASTER

## **ASSEMBLY INSTRUCTIONS**

## STEP 3



## STEP 4



# COASTER

## **ASSEMBLY INSTRUCTIONS**

# STEP 5



# STEP 6 COMPLETE





PAGE 6 OF 6

COASTERFURNITURE.COM



Inner size: 39.50"W X 76.00"D



**Note: Dimension tolerance ±5%**