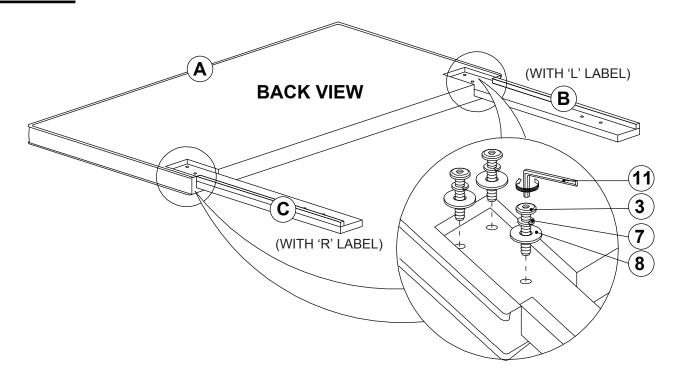

-----|-------------|------|------------------------------------------|-------|
| 2 | BOLT 2<br>(M6 x 25mm - RBW) |             | 8PCS | 8 SMALL FLAT WASHER (1/4" X 13 Ø - RBW)  | 14PCS |
| 3 | BOLT 3<br>(M6 x 35mm - RBW) | (a))—       | 6PCS | 9 BIG FLAT WASHER<br>(1/4" X 19 Ø - RBW) | 8PCS  |
| 4 | BOLT 4<br>(M6 x 50mm - RBW) | (a)         | 4PCS | 10 FLAT HEAD SCREW (M4 x 32mm - RBW)     | 24PCS |
| 5 | BOLT 5<br>(M6 x 70mm - RBW) | (a)—mmmmmmm | 2PCS | 11 SMALL ALLEN WRENCH (M4 x 100mm - BLK) | 1PC   |
| 6 | WOOD DOWEL<br>(M8Ø x 30mm)  |             | 2PCS | 12 BIG ALLEN WRENCH (M5 x 65mm - BLK)    | 1PC   |

#### NOTE:

Phillips head screw driver is required in the assembly process; however, manufacturer does not provided this item.

# COASTER

## **ASSEMBLY INSTRUCTIONS**

## STEP 1



# STEP 2



# COASTER

## **ASSEMBLY INSTRUCTIONS**

## STEP 3



## STEP 4



# COASTER

## **ASSEMBLY INSTRUCTIONS**

# STEP 5



# STEP 6 COMPLETE





PAGE 6 OF 6

COASTERFURNITURE.COM



Inner size: 39.50"W X 76.00"D



**Note: Dimension tolerance ±5%**