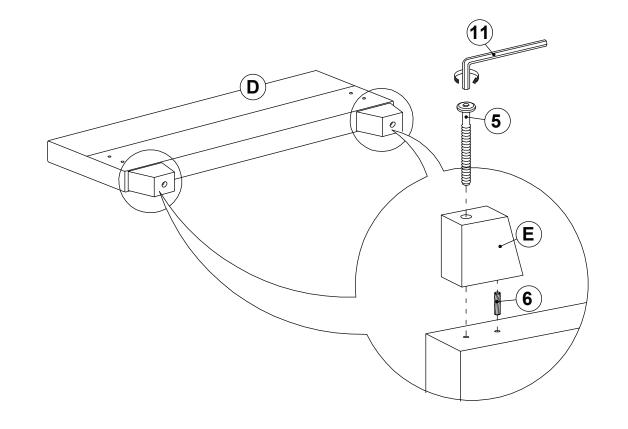

-------|------|------------------------------------------|-------|
| 2 | BOLT 2<br>(M6 x 25mm - RBW) |             | 8PCS | 8 SMALL FLAT WASHER (1/4" X 13 Ø - RBW)  | 14PCS |
| 3 | BOLT 3<br>(M6 x 35mm - RBW) | (a))—       | 6PCS | 9 BIG FLAT WASHER<br>(1/4" X 19 Ø - RBW) | 8PCS  |
| 4 | BOLT 4<br>(M6 x 50mm - RBW) | (a)         | 4PCS | 10 FLAT HEAD SCREW (M4 x 32mm - RBW)     | 24PCS |
| 5 | BOLT 5<br>(M6 x 70mm - RBW) | (a)—mmmmmmm | 2PCS | 11 SMALL ALLEN WRENCH (M4 x 100mm - BLK) | 1PC   |
| 6 | WOOD DOWEL<br>(M8Ø x 30mm)  |             | 2PCS | 12 BIG ALLEN WRENCH (M5 x 65mm - BLK)    | 1PC   |

#### NOTE:

Phillips head screw driver is required in the assembly process; however, manufacturer does not provided this item.

# COASTER

## **ASSEMBLY INSTRUCTIONS**

## STEP 1



# STEP 2



# COASTER

## **ASSEMBLY INSTRUCTIONS**

## STEP 3



## STEP 4



# COASTER

## **ASSEMBLY INSTRUCTIONS**

# STEP 5



# STEP 6 COMPLETE





PAGE 6 OF 6

COASTERFURNITURE.COM



Inner size: 39.50"W X 76.00"D



**Note: Dimension tolerance ±5%**