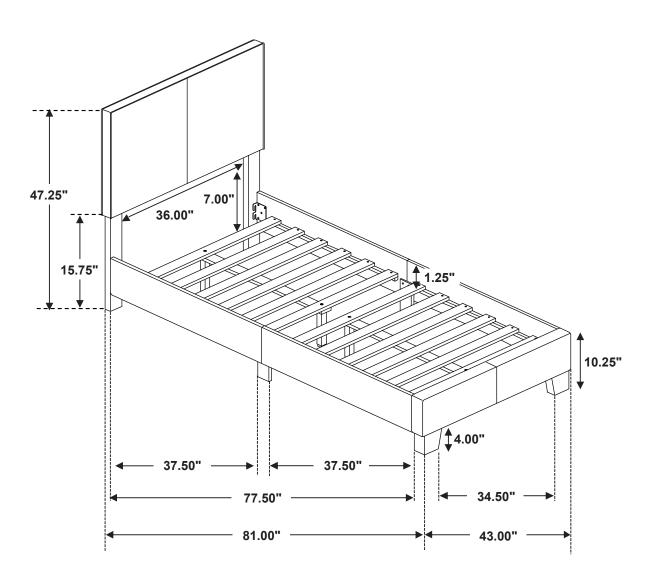

# STEP 6 COMPLETE

PAGE 6 OF 6

COASTERFURNITURE.COM

Inner size: 39.50"W X 76.00"D

**Note: Dimension tolerance ±5%**