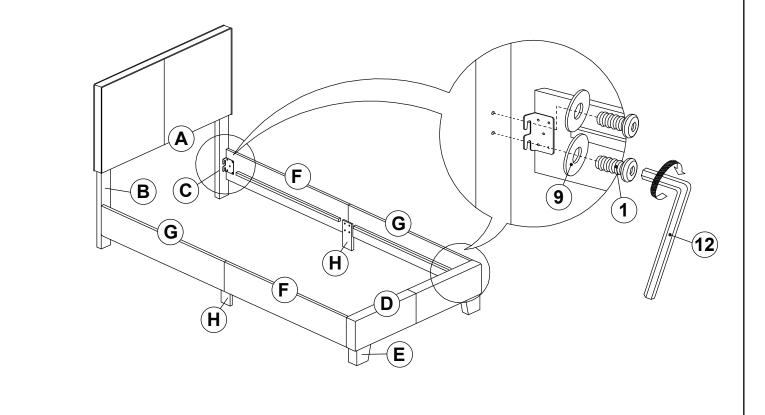

## **PARTS IDENTIFICATION**

| Α | HEADBOARD<br>PANEL                      | 1PC  | G | BED RAIL<br>(WITH "G" LABEL)        | 2PCS |
|---|-----------------------------------------|------|---|-------------------------------------|------|
| В | LEFT HEADBOARD LEG<br>(WITH "L" LABEL)  | 1PC  | н | BED RAIL<br>SUPPORT LEG             | 2PCS |
| С | RIGHT HEADBOARD LEG<br>(WITH "R" LABEL) | 1PC  | ı | BED SLAT WITH<br>CENTER HOLE        | 4PCS |
| D | FOOTBOARD<br>PANEL                      | 1PC  | J | BED SLAT                            | 8PCS |
| E | FOOTBOARD LEG                           | 2PCS | к | CENTER RAIL                         | 2PCS |
| F | BED RAIL<br>(WITH "F" LABEL)            | 2PCS | L | BED SLAT<br>SUPPORT<br>WITH LEVELER | 4PCS |

## STEP 1