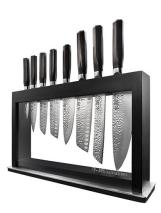

## Damashiro 9pc Emperor Hisa Knife Block

Model: 1034446 Manufacturer: Cuisine::pro MSRP: \$399.99

- Damashiro knives are inspired by traditional Japanese craftsman
- Japanese Pakka wood handle design
- Characterized by distinctive traditional Damascus
- Made from the finest quality Japanese steel
- Premium Japanese sharpening process for a sharper edge
- Meets Rockwell 53 hardness for optimum performance
- Hammered tsuchime help release slices of food
- Recommend hand wash only
- Includes: 3.5" Paring knife
- 4.5" Utility knife
- 5" Santoku knife
- 5.5" Santoku knife
- 6" Chef knife
- 6.5" Santoku knife
- 8" Bread knife
- 8" Chef knife
- Display knife block