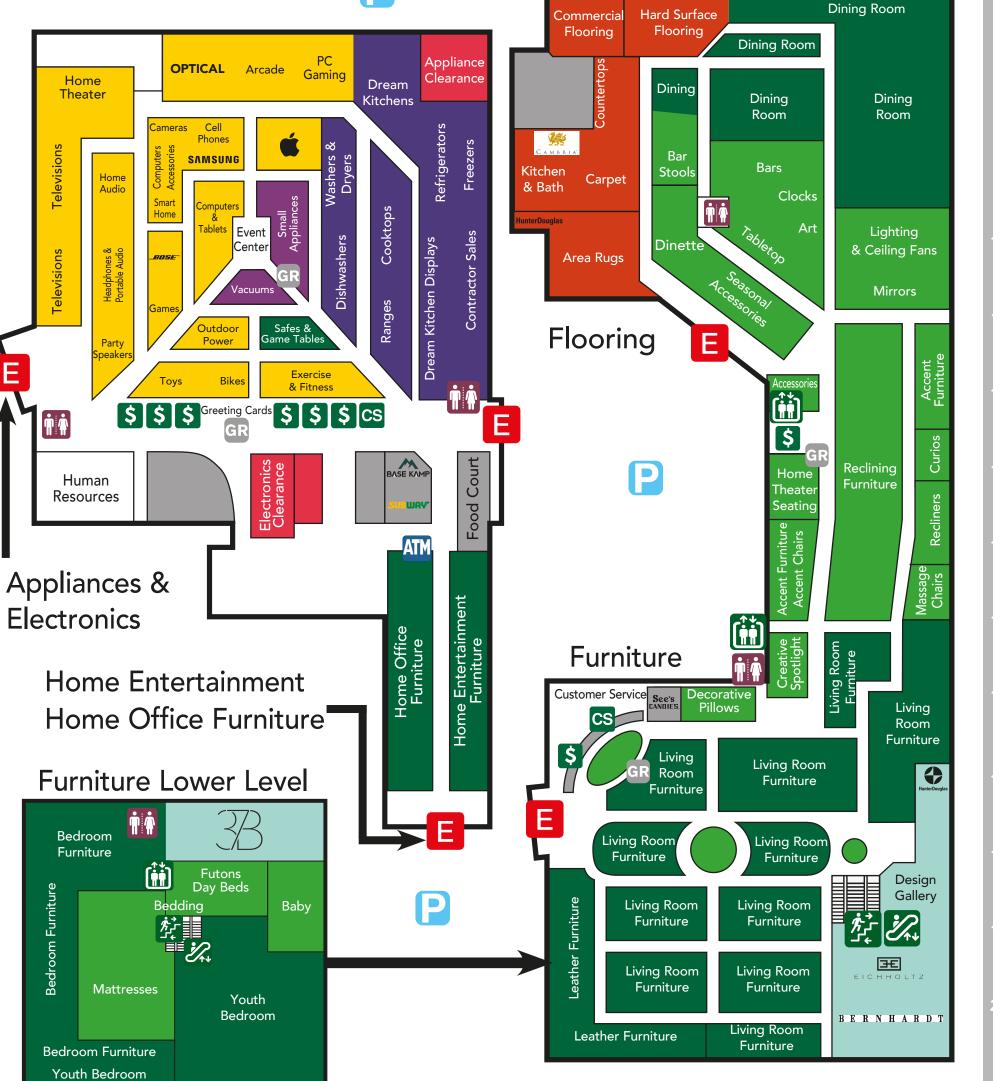

N

optical

| Alphabeti                   | cal    | Product              | Listing                |
|-----------------------------|--------|----------------------|------------------------|
| Accent Furniture            | Furnit | ure/Flooring/B's     | M11-12, K14-15, E6, F6 |
| Appliances                  |        | /Electronics         | G10 - H8               |
| Arcade                      | Appl./ | /Electronics         | F7                     |
| Art & Accessories           | Furnit | ure/Flooring/B's     | E5, F5, K11            |
| Baby Furniture              | Furnit | ure/Flooring         | G18 - 19               |
| Bars & Barstools            | Furnit | ure/Flooring         | J8 - K9                |
| Bedroom Furniture           | Furnit | ure/Flooring         | D18 - 20               |
| Cameras/Camcorders          | Appl./ | /Electronics         | E8                     |
| Carpet                      | Furnit | ure/Flooring         | J9                     |
| Cell Phones                 | Appl./ | /Electronics         | F7- 8                  |
| Clearance Furniture         | Cleara | ance/Outlet          | E2 - H2                |
| Clocks                      | Furnit | ure/Flooring         | L9                     |
| Coffee Makers               | Appl./ | /Electronics         | G10                    |
| Computers/Tablets           | Appl./ | /Electronics         | F8 - G9                |
| Curios                      | Furnit | ure/Flooring         | M13                    |
| Customer Service            | Appl./ | Elec. & Furn./Floor. | F13 & I16              |
| Desks                       | Office | /Entertainment/B's   | H4, H14 -17            |
| Dining Room Furniture       | Furnit | ure/Flooring/B's     | K7 - M9, G3 - H4       |
| Dishwashers                 | Appl./ | /Electronics         | G10                    |
| Entertainment Furniture     | Office | /Entertainment/B's   | H4, H14 -17            |
| Exercise Equipment          | Appl./ | /Electronics         | G11                    |
| Fireplaces                  | Appl./ | /Electronics         | H16                    |
| Flooring                    | Furnit | ure/Flooring         | I7 - J10               |
| Freezers                    | Appl./ | /Electronics         | H9                     |
| Futons                      | Furnit | ure/Flooring         | F18                    |
| Games & Game Tables         | Appl./ | /Electronics         | E11, G11               |
| Greeting Cards              | Appl./ | /Electronics         | F12                    |
| Health & Beauty             |        | /Electronics         | G9                     |
| Headphones                  | Appl./ | /Electronics         | E11                    |
| Home Office                 | Office | /Entertainment/B's   | H4, H14 - H17          |
| Home Theater Seating        | Appl./ | /Electronics         | L13                    |
| Human Resources             | Appl./ | /Electronics         | D13                    |
| Lawn Equipment              | Appl./ | 'Electronics         | F11                    |
| Lighting & Ceiling Fans     | Furnit | ure/Flooring         | L10 - M10, H16         |
| Leather Furniture           | Furnit | ure/Flooring         | J18 - J20              |
| Living Room Furniture       | Furnit | ure/Flooring         | I20 - M12              |
| Makeup Vanities             | Furnit | ure/Flooring         | E18                    |
| Mattresses                  | Furnit | ure/Flooring         | E19                    |
| Modern Living               | Furnit | ure/Flooring         | F18                    |
| Microwaves                  | Appl./ | /Electronics         | G10                    |
| Optical                     | Appl./ | /Electronics         | E7                     |
| Outdoor Power               | Appl./ | /Electronics         | F11                    |
| Ovens/Ranges                | Appl./ | /Electronics         | H11 - H12              |
| Pillows & Sheets            | Furnit | ure/Flooring         | E18                    |
| Plumbing                    | Furnit | ure/Flooring         | 19                     |
| Portable Audio              | Appl./ | /Electronics         | E11                    |
| Printers                    | Appl./ | /Electronics         | E8                     |
| Recliners & Reclining Furn. | Furnit | ure/Flooring         | L11 - 15, M14, F4      |
| Rugs                        | Furnit | ure/Flooring         | J10                    |
| Safes                       | Appl./ | /Electronics         | G11                    |
| Sofa Beds                   |        | ure/Flooring         | F18                    |
| Subway                      |        | /Electronics         | H13                    |
| Tabletop                    | Appl./ | /Electronics         | K10 - 11               |
| Toasters                    |        | /Electronics         | G10                    |
| Toys                        |        | /Electronics         | E12                    |
| TVs                         | Appl./ | /Electronics         | D8 - D11               |
| Vacuum Cleaners             | Appl./ | /Electronics         | F11                    |
| Washers & Dryers            | Appl./ | /Electronics         | G9                     |
| Window Treatments           | Furnit | ure/Flooring         | M17, I10               |
| Youth Furniture             | Furnit | ure/Flooring/B's     | E5, E20 - F20          |

## **EXPLORE** America's Largest Home Furnishings Store

Shop our amazing selection of furniture, flooring, appliances and electronics-thoughtfully laid out with you in mind. Interact with the latest technology and explore inspiration showcases around every corner. Need help along the way? Just ask one of our expert sales professionals. They're ready to answer all your questions and process orders on the spot.