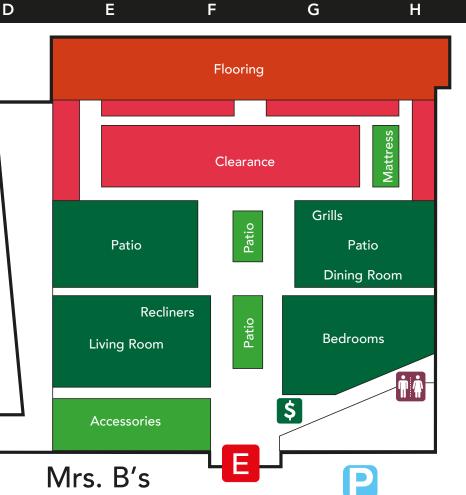

## **EXPLORE** America's Largest Home Furnishings Store

Shop our amazing selection of furniture, flooring, appliances and electronics-thoughtfully laid out with you in mind. Interact with the latest technology and explore inspiration showcases around every corner. Need help along the way? Just ask one of our expert sales professionals. They're ready to answer all your questions and process orders on the spot.