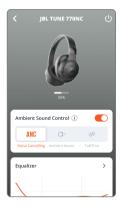

## WHAT'S IN THE BOX

















GET EVEN MORE CONTROL AND PERSONALIZATION OF YOUR LISTENING EXPERIENCE WITH THIS FREE APP.











# **POWER**



HOLD (2s)







\* Bluetooth

Connect

ANDROID™ 6.0+

Settings Bluetooth Bluetooth **DEVICES** JBL TUNE770NC Connected (i) Now Discoverable

CHOOSE "JBL TUNE770NC" TO CONNECT

**OTHERS** 

Fast Pair

**JBL TUNE770NC** 

JBL TUNE770NC will appear on devices linked with my account@gmail.com

MICROSOFT SWIFT PAIR

Dismiss

\* TO ENTER PAIRING MODE AGAIN, POWER OFF AND HOLD **(b)** FOR 5 SECONDS



### **MULTI-POINT CONNECTION**



BLUETOOTH 

RELIGIOOTH 

RELIGIOOTH 

RELIGION 

RELIGI





### CONTROLS





## WIRED LISTENING MODE









## **VOICEAWARE**











#### DO MORE WITH THE APP











\*ONLY AVAILABLE ON ANDROID™

## CHARGING





#### **FACTORY RESET**





## LED BEHAVIORS