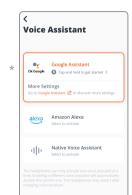

## WHAT'S IN THE BOX

















GET EVEN MORE CONTROL AND PERSONALIZATION OF YOUR LISTENING EXPERIENCE WITH THIS FREE APP.











# **POWER**



HOLD (2s)







\* Bluetooth

Connect

ANDROID™ 6.0+

Settings Bluetooth Bluetooth **DEVICES** JBL TUNE770NC Connected (i) Now Discoverable

CHOOSE "JBL TUNE770NC" TO CONNECT

**OTHERS** 

Fast Pair

**JBL TUNE770NC** 

JBL TUNE770NC will appear on devices linked with my account@gmail.com

MICROSOFT SWIFT PAIR

Dismiss

\* TO ENTER PAIRING MODE AGAIN, POWER OFF AND HOLD **(b)** FOR 5 SECONDS



### **MULTI-POINT CONNECTION**



BLUETOOTH 

RELIGIOOTH 

RELIGIOOTH 

RELIGION 

RELIGI





### CONTROLS





## WIRED LISTENING MODE









## **VOICEAWARE**











#### DO MORE WITH THE APP











\*ONLY AVAILABLE ON ANDROID™

## CHARGING





#### **FACTORY RESET**





## LED BEHAVIORS