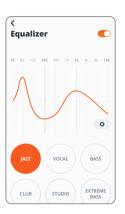

## WHAT'S IN THE BOX

















GET EVEN MORE CONTROL AND PERSONALIZATION OF YOUR LISTENING EXPERIENCE WITH THIS FREE APP.











# **POWER**



HOLD (2s)







\* Bluetooth

Connect

ANDROID™ 6.0+

Settings Bluetooth Bluetooth **DEVICES** JBL TUNE770NC Connected (i) Now Discoverable

CHOOSE "JBL TUNE770NC" TO CONNECT

**OTHERS** 

Fast Pair

**JBL TUNE770NC** 

JBL TUNE770NC will appear on devices linked with my account@gmail.com

MICROSOFT SWIFT PAIR

Dismiss

\* TO ENTER PAIRING MODE AGAIN, POWER OFF AND HOLD **(b)** FOR 5 SECONDS



### **MULTI-POINT CONNECTION**



BLUETOOTH 

RELIGIOOTH 

RELIGIOOTH 

RELIGION 

RELIGI





### CONTROLS





## WIRED LISTENING MODE









## **VOICEAWARE**











#### DO MORE WITH THE APP











\*ONLY AVAILABLE ON ANDROID™

## CHARGING





#### **FACTORY RESET**





## LED BEHAVIORS