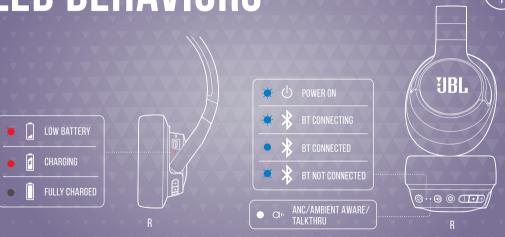

AND PERSONALIZATION OF YOUR LISTENING EXPERIENCE WITH THIS FREE APP.











# **POWER**



HOLD (2s)







\* Bluetooth

Connect

ANDROID™ 6.0+

Settings Bluetooth Bluetooth **DEVICES** JBL TUNE770NC Connected (i) Now Discoverable

CHOOSE "JBL TUNE770NC" TO CONNECT

**OTHERS** 

Fast Pair

**JBL TUNE770NC** 

JBL TUNE770NC will appear on devices linked with my account@gmail.com

MICROSOFT SWIFT PAIR

Dismiss

\* TO ENTER PAIRING MODE AGAIN, POWER OFF AND HOLD **(b)** FOR 5 SECONDS



### **MULTI-POINT CONNECTION**



BLUETOOTH 

RELIGIOOTH 

RELIGIOOTH 

RELIGION 

RELIGI





### CONTROLS





## WIRED LISTENING MODE









## **VOICEAWARE**











#### DO MORE WITH THE APP











\*ONLY AVAILABLE ON ANDROID™

## CHARGING





#### **FACTORY RESET**





## LED BEHAVIORS