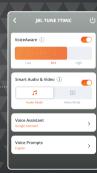

## WHAT'S IN THE BOX

















GET EVEN MORE CONTROL AND PERSONALIZATION OF YOUR LISTENING EXPERIENCE WITH THIS FREE APP.











# **POWER**



HOLD (2s)







\* Bluetooth

Connect

ANDROID™ 6.0+

Settings Bluetooth Bluetooth **DEVICES** JBL TUNE770NC Connected (i) Now Discoverable

CHOOSE "JBL TUNE770NC" TO CONNECT

**OTHERS** 

Fast Pair

**JBL TUNE770NC** 

JBL TUNE770NC will appear on devices linked with my account@gmail.com

MICROSOFT SWIFT PAIR

Dismiss

\* TO ENTER PAIRING MODE AGAIN, POWER OFF AND HOLD **(b)** FOR 5 SECONDS



### **MULTI-POINT CONNECTION**



BLUETOOTH 

RELIGIOOTH 

RELIGIOOTH 

RELIGION 

RELIGI





### CONTROLS





## WIRED LISTENING MODE









## **VOICEAWARE**











#### DO MORE WITH THE APP











\*ONLY AVAILABLE ON ANDROID™

## CHARGING





#### **FACTORY RESET**





## LED BEHAVIORS