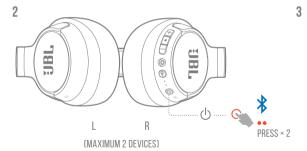

### **MULTI-POINT CONNECTION**

BLUETOOTH 

RELIGIOOTH 

RELIGIOOTH 

RELIGION 

RELIGI