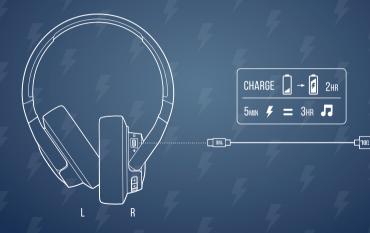

N THE BOX

















GET EVEN MORE CONTROL AND PERSONALIZATION OF YOUR LISTENING EXPERIENCE WITH THIS FREE APP.











# **POWER**



HOLD (2s)







\* Bluetooth

Connect

ANDROID™ 6.0+

Settings Bluetooth Bluetooth **DEVICES** JBL TUNE770NC Connected (i) Now Discoverable

CHOOSE "JBL TUNE770NC" TO CONNECT

**OTHERS** 

Fast Pair

**JBL TUNE770NC** 

JBL TUNE770NC will appear on devices linked with my account@gmail.com

MICROSOFT SWIFT PAIR

Dismiss

\* TO ENTER PAIRING MODE AGAIN, POWER OFF AND HOLD **(b)** FOR 5 SECONDS



### **MULTI-POINT CONNECTION**



BLUETOOTH 

RELIGIOOTH 

RELIGIOOTH 

RELIGION 

RELIGI





### CONTROLS





## WIRED LISTENING MODE









## **VOICEAWARE**











#### DO MORE WITH THE APP











\*ONLY AVAILABLE ON ANDROID™

## CHARGING





#### **FACTORY RESET**





## LED BEHAVIORS