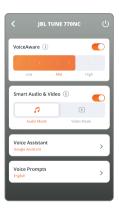

## WHAT'S IN THE BOX

















GET EVEN MORE CONTROL AND PERSONALIZATION OF YOUR LISTENING EXPERIENCE WITH THIS FREE APP.











# **POWER**



HOLD (2s)







\* Bluetooth

Connect

ANDROID™ 6.0+

Settings Bluetooth Bluetooth **DEVICES** JBL TUNE770NC Connected (i) Now Discoverable

CHOOSE "JBL TUNE770NC" TO CONNECT

**OTHERS** 

Fast Pair

**JBL TUNE770NC** 

JBL TUNE770NC will appear on devices linked with my account@gmail.com

MICROSOFT SWIFT PAIR

Dismiss

\* TO ENTER PAIRING MODE AGAIN, POWER OFF AND HOLD **(b)** FOR 5 SECONDS



### **MULTI-POINT CONNECTION**



BLUETOOTH 

RELIGIOOTH 

RELIGIOOTH 

RELIGION 

RELIGI





### CONTROLS





## WIRED LISTENING MODE









## **VOICEAWARE**











#### DO MORE WITH THE APP











\*ONLY AVAILABLE ON ANDROID™

## CHARGING





#### **FACTORY RESET**





## LED BEHAVIORS