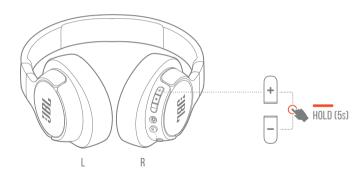

ET EVEN MORE CONTROL AND PERSONALIZATION OF YOUR LISTENING EXPERIENCE WITH THIS FREE APP.











# **POWER**



HOLD (2s)







\* Bluetooth

Connect

ANDROID™ 6.0+

Settings Bluetooth Bluetooth **DEVICES** JBL TUNE770NC Connected (i) Now Discoverable

CHOOSE "JBL TUNE770NC" TO CONNECT

**OTHERS** 

Fast Pair

**JBL TUNE770NC** 

JBL TUNE770NC will appear on devices linked with my account@gmail.com

MICROSOFT SWIFT PAIR

Dismiss

\* TO ENTER PAIRING MODE AGAIN, POWER OFF AND HOLD **(b)** FOR 5 SECONDS



### **MULTI-POINT CONNECTION**



BLUETOOTH 

RELIGIOOTH 

RELIGIOOTH 

RELIGION 

RELIGI





### CONTROLS





## WIRED LISTENING MODE









## **VOICEAWARE**











#### DO MORE WITH THE APP











\*ONLY AVAILABLE ON ANDROID™

## CHARGING





#### **FACTORY RESET**





## LED BEHAVIORS