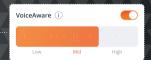

## WHAT'S IN THE BOX

















GET EVEN MORE CONTROL AND PERSONALIZATION OF YOUR LISTENING EXPERIENCE WITH THIS FREE APP.











# **POWER**



HOLD (2s)







\* Bluetooth

Connect

ANDROID™ 6.0+

Settings Bluetooth Bluetooth **DEVICES** JBL TUNE770NC Connected (i) Now Discoverable

CHOOSE "JBL TUNE770NC" TO CONNECT

**OTHERS** 

Fast Pair

**JBL TUNE770NC** 

JBL TUNE770NC will appear on devices linked with my account@gmail.com

MICROSOFT SWIFT PAIR

Dismiss

\* TO ENTER PAIRING MODE AGAIN, POWER OFF AND HOLD **(b)** FOR 5 SECONDS



### **MULTI-POINT CONNECTION**



BLUETOOTH 

RELIGIOOTH 

RELIGIOOTH 

RELIGION 

RELIGI





### CONTROLS





## WIRED LISTENING MODE









## **VOICEAWARE**











#### DO MORE WITH THE APP











\*ONLY AVAILABLE ON ANDROID™

## CHARGING





#### **FACTORY RESET**





## LED BEHAVIORS