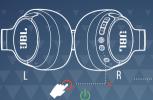

# **POWER**

HOLD (2s)

\* Bluetooth

Connect

ANDROID™ 6.0+

Settings Bluetooth Bluetooth **DEVICES** JBL TUNE770NC Connected (i) Now Discoverable

CHOOSE "JBL TUNE770NC" TO CONNECT

**OTHERS** 