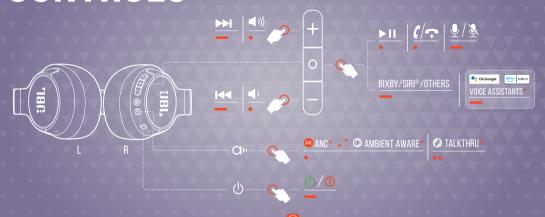

## WHAT'S IN THE BOX

















GET EVEN MORE CONTROL AND PERSONALIZATION OF YOUR LISTENING EXPERIENCE WITH THIS FREE APP.











# **POWER**



HOLD (2s)







\* Bluetooth

Connect

ANDROID™ 6.0+

Settings Bluetooth Bluetooth **DEVICES** JBL TUNE770NC Connected (i) Now Discoverable

CHOOSE "JBL TUNE770NC" TO CONNECT

**OTHERS** 

Fast Pair

**JBL TUNE770NC** 

JBL TUNE770NC will appear on devices linked with my account@gmail.com

MICROSOFT SWIFT PAIR

Dismiss

\* TO ENTER PAIRING MODE AGAIN, POWER OFF AND HOLD **(b)** FOR 5 SECONDS



### **MULTI-POINT CONNECTION**



BLUETOOTH 

RELIGIOOTH 

RELIGIOOTH 

RELIGION 

RELIGI





### CONTROLS





## WIRED LISTENING MODE









## **VOICEAWARE**











#### DO MORE WITH THE APP











\*ONLY AVAILABLE ON ANDROID™

## CHARGING





#### **FACTORY RESET**





## LED BEHAVIORS