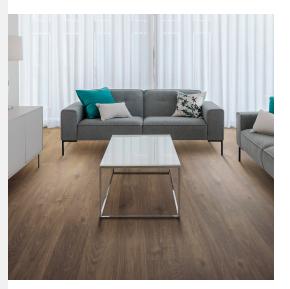

Color

Rustic Forest Oak - 05

**Brand** 

Mohawk Hard Surface

**Installation Method** 

Part #

CDL43-05