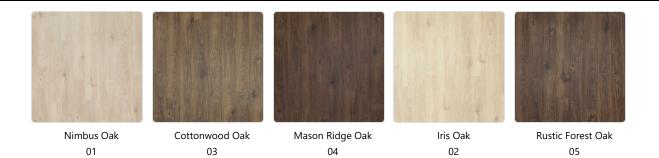

## **COLORS**

Color

Rustic Forest Oak - 05

**Brand** 

Mohawk Hard Surface

**Installation Method** 

Part #

CDL43-05