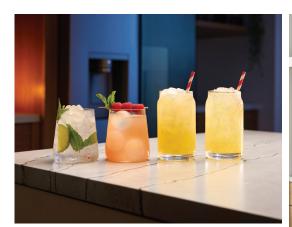

### 3 chill (ICE)

4 types of Ice (cubed, crushed, craft, cubed mini), IcePlus™, Premium Ice Bin Design, Slim SpacePlus® Ice System

#### Headline:

MAX out your chill Subhead: The new Counter-Depth MAX refrigerator with 4 types of iceperfect for every occasion.

FRAME 2

#### Headline:

MAX out your chill Subhead: with 4 types of ice perfect for every occasion.

### ™ MAX out your chill

with 4 types of ice perfect for any occasion

COUNTER-DEPTH MAX \*

DECAL