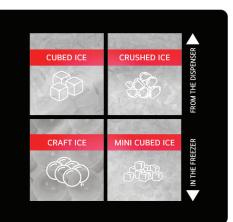

### 3 chill (ICE)

4 types of Ice (cubed, crushed, craft, cubed mini), IcePlus™, Premium Ice Bin Design, Slim SpacePlus® Ice System

#### Headline:

MAX out your chill Subhead: with 4 types of ice perfect for every occasion.

### ™ MAX out your chill

with 4 types of ice perfect for any occasion

COUNTER-DEPTH MAX \*

DECAL