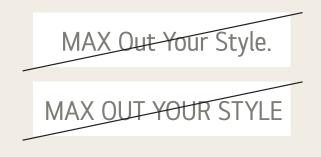

# MAX out your style

Usage:

- ✓ MAX should always be capitalized.
- out your style should always be lowercase.

Don'ts:

X Don't use periods.

X Don't use initial caps or sentence case.