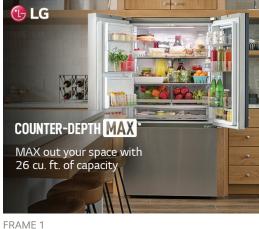

#### In multi-frame banners:

"MAX out your \_\_\_\_ " can be combined with additional copy when shown with a feature. "MAX out your style" should be used as a sign-off in the end frame.

Frame 1: MAX out your space with 26 cu. ft. of capacity Frame 2: MAX out your style

#### Space (CAPACITY)

26 cu. ft., 27 cu. ft., Door-in-Door<sup>®</sup> with adjustable bin, 3-Tier Organization<sup>™</sup> Freezer, 2 Crispers + Glide N' Serve<sup>®</sup> Drawer