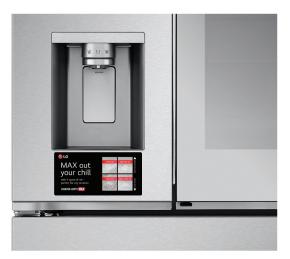

#### Headline:

MAX out your chill Subhead: The new Counter-Depth MAX refrigerator with 4 types of iceperfect for every occasion.

FRAME 2

#### Headline:

MAX out your chill Subhead: with 4 types of ice perfect for every occasion.

### ™ MAX out your chill

with 4 types of ice perfect for any occasion

COUNTER-DEPTH MAX \*

DECAL