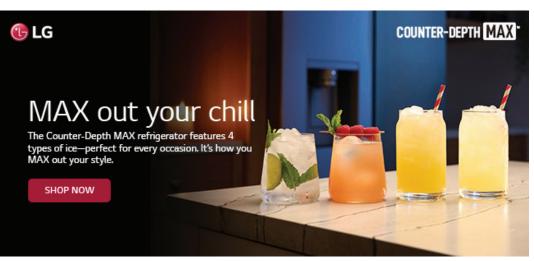

#### Headline:

MAX out your chill Subhead: The new Counter-Depth MAX refrigerator with 4 types of iceperfect for every occasion.

FRAME 2

### 3 chill (ICE)

4 types of Ice (cubed, crushed, craft, cubed mini), IcePlus™, Premium Ice Bin Design, Slim SpacePlus® Ice System