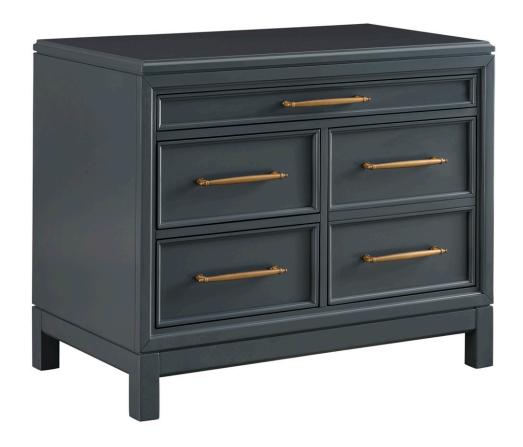

## WORKSTATION/COMBO FILE

**Alexander** Collection

|           |                        |          | Prod | Product Dims (in) |    |    | Carton Dims (in) |    |       |     |  |
|-----------|------------------------|----------|------|-------------------|----|----|------------------|----|-------|-----|--|
| Sku       | Desc                   | Finish   | W    | Н                 | D  | W  | Н                | D  | Cubes | LBS |  |
| I3014-378 | Workstation/Combo File | Midnight | 38   | 31                | 22 | 42 | 32               | 25 | 19    | 172 |  |

## + FEATURES & BENEFITS

**Drop Front Keyboard Drawer**: Keep your desk workspace clean and organized with a convenient pullout keyboard drawer. You have the choice to use for a keyboard or storage.

Locking File Drawers: Keeping your important documents under lock and key!

Cord Management: Engineered to allow cords to pass through the furniture to an outlet.

Full Extension, Steel Ball Bearing Drawer Slides: Premium full extension, steel ball bearing drawer slides provide quiet, smooth and reliable drawer function. The low friction steel slides are designed to withstand daily use.

Removable Dividers: Organize your items, any shape or size.

Hidden Storage: Store your valuables out of site within this hidden space.